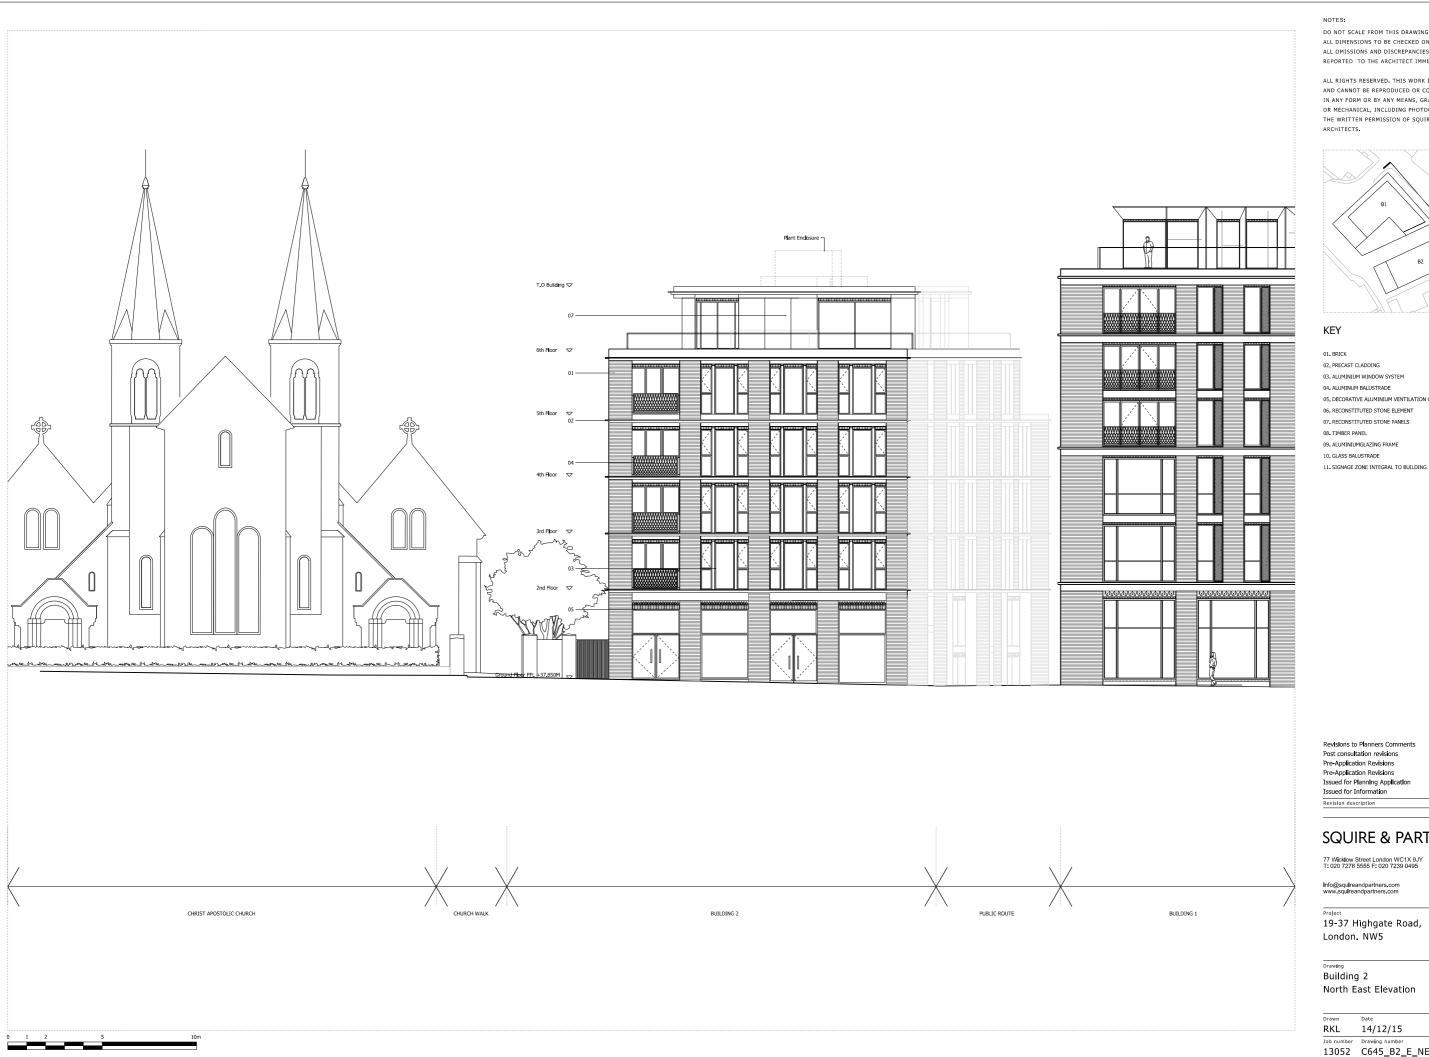

02. PRECAST CLADDING

03. ALUMINIUM WINDOW SYSTEM

04. ALUMINUM BALUSTRADE

05. DECORATIVE ALUMINIUM VENTILATION GRILLES/LOUVERS

06. RECONSTITUTED STONE ELEMENT 07. RECONSTITUTED STONE PANELS

08. TIMBER PANEL

09. ALUMINIUMGLAZING FRAME

Revisions to Planners Comments Post consultation revisions 25/01/17 BJ Pre-Application Revisions 08/12/16 BJ Pre-Application Revisions
Issued for Planning Application 23/09/16 BJ 24/06/16 BJ Issued for Information 04/02/16 JB A

# **SQUIRE & PARTNERS**

Info@squireandpartners.com www.squireandpartners.com

19-37 Highgate Road, London. NW5

Drawing
Building 2

North East Elevation

Scale 1: 100@A1 1: 200@A3 RKL 14/12/15 13052 C645\_B2\_E\_NE\_001 F