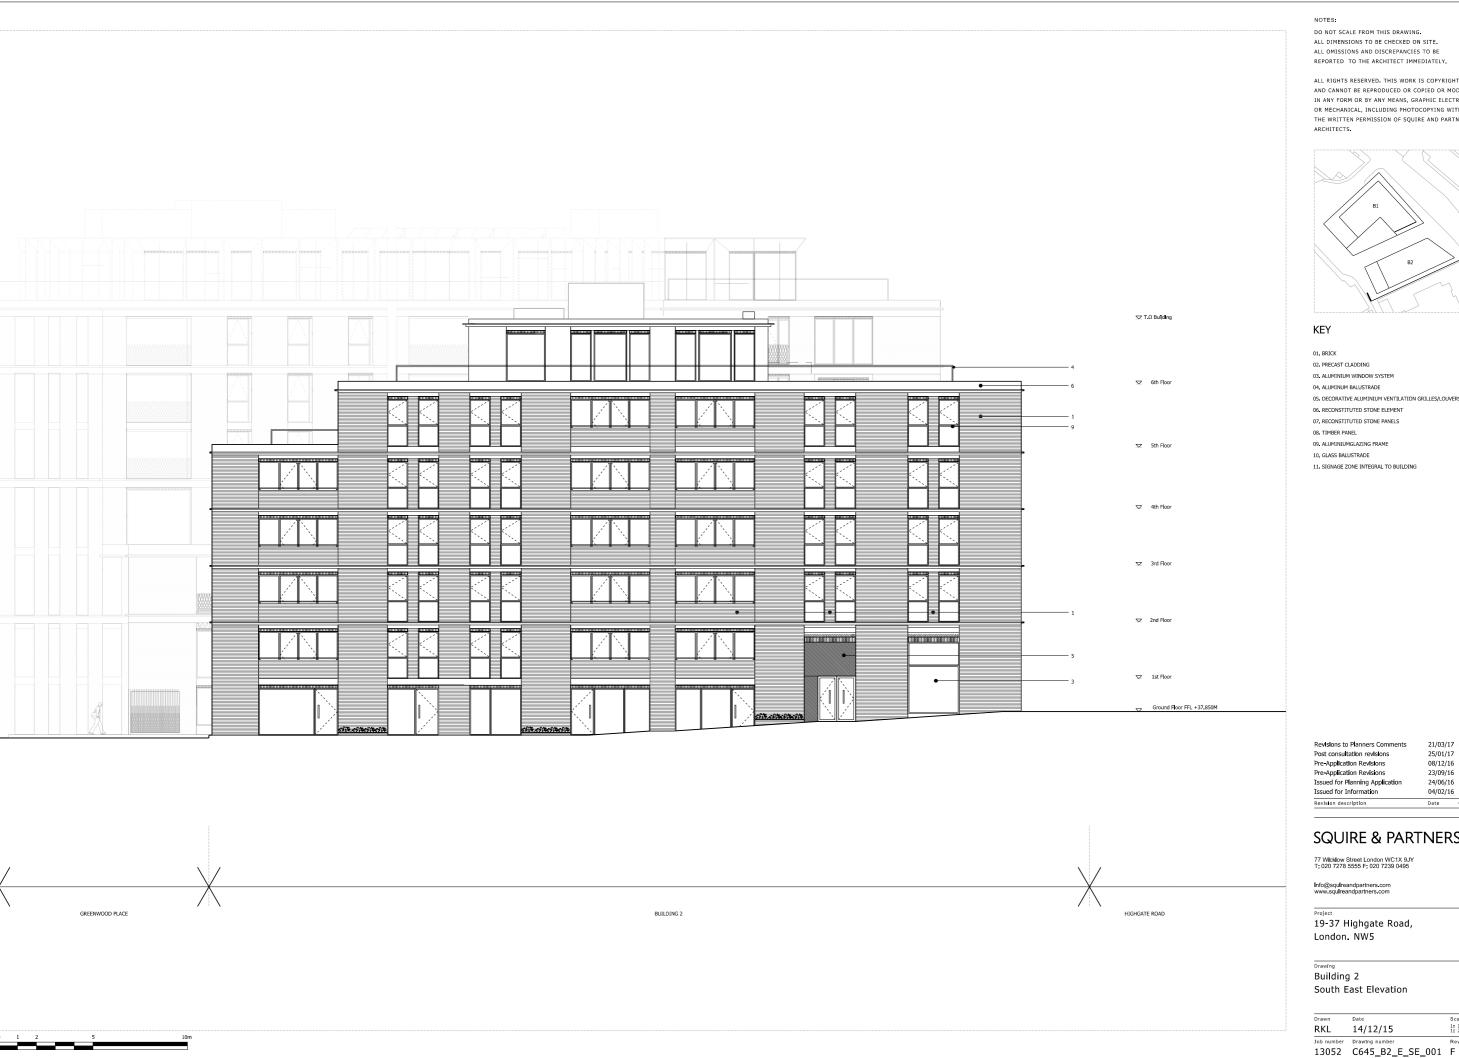

02. PRECAST CLADDING

03. ALUMINIUM WINDOW SYSTEM

04. ALUMINUM BALUSTRADE

05. DECORATIVE ALUMINIUM VENTILATION GRILLES/LOUVERS

07. RECONSTITUTED STONE PANELS

08. TIMBER PANEL

09. ALUMINIUMGLAZING FRAME

10. GLASS BALUSTRADE

Revisions to Planners Comments 25/01/17 BJ 08/12/16 BJ Post consultation revisions Pre-Application Revisions Pre-Application Revisions
Issued for Planning Application 23/09/16 BJ 24/06/16 BJ Issued for Information 04/02/16 JB A Revision description

# **SQUIRE & PARTNERS**

Info@squireandpartners.com www.squireandpartners.com

19-37 Highgate Road, London. NW5

Building 2

1: 100@A1 1: 200@A3 RKL 14/12/15

DO NOT SCALE FROM THIS DRAWING. ALL DIMENSIONS TO BE CHECKED ON SITE. REPORTED TO THE ARCHITECT IMMEDIATELY.