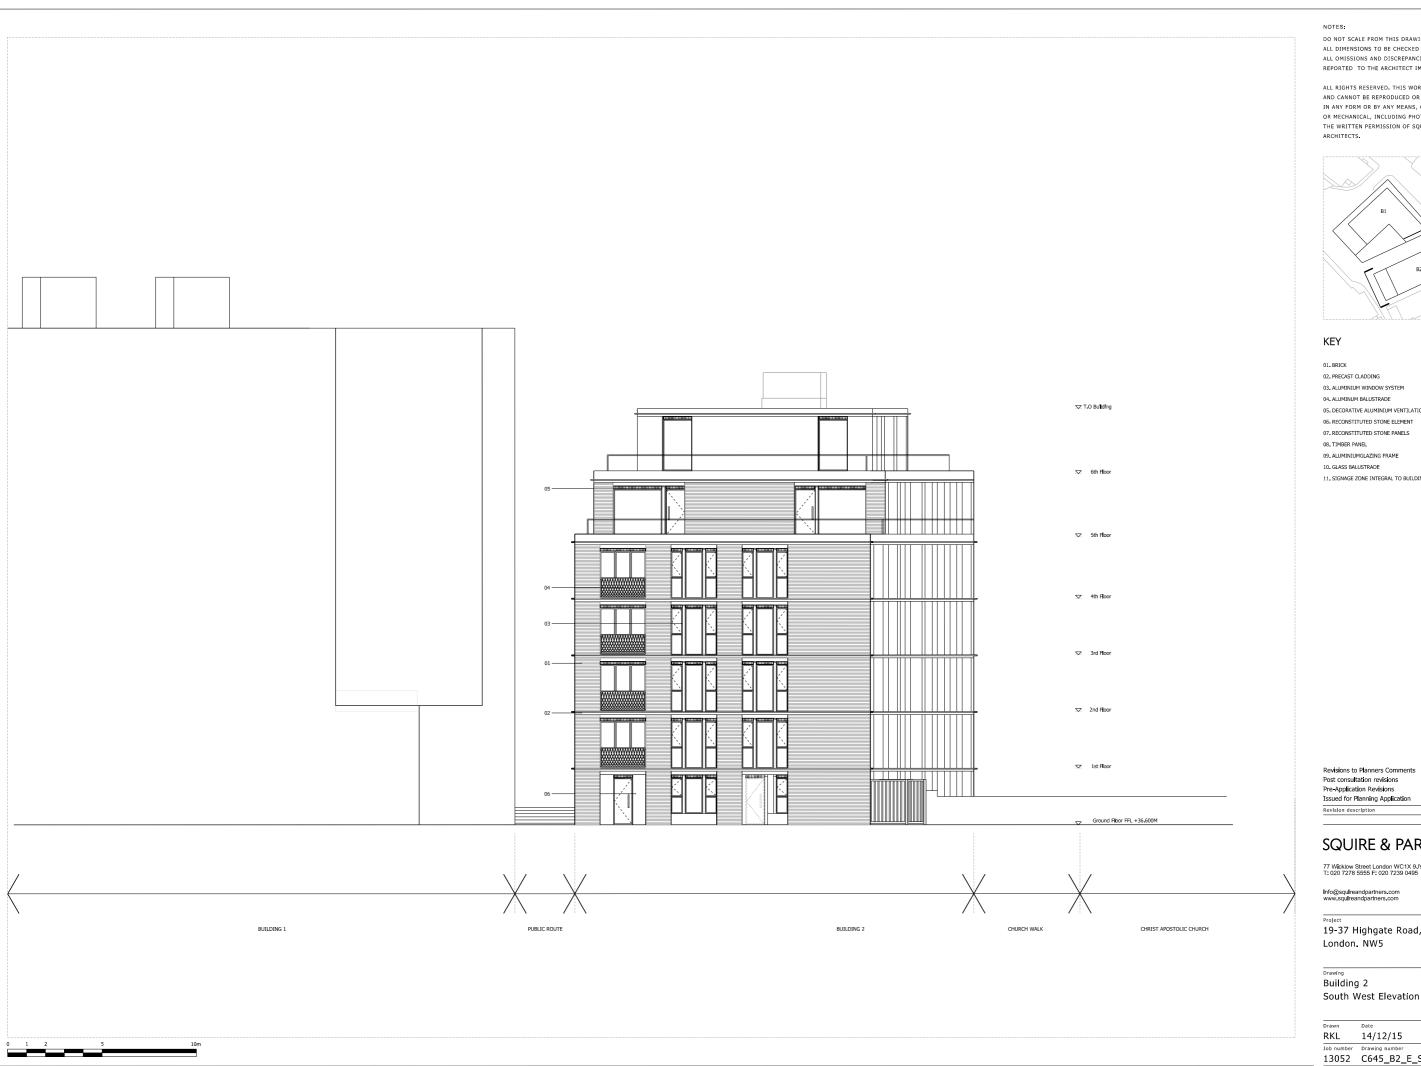

02. PRECAST CLADDING

03. ALUMINIUM WINDOW SYSTEM

04. ALUMINUM BALUSTRADE

05. DECORATIVE ALUMINIUM VENTILATION GRILLES/LOUVERS

07. RECONSTITUTED STONE PANELS

08. TIMBER PANEL

09. ALUMINIUMGLAZING FRAME

10. GLASS BALUSTRADE

Revisions to Planners Comments 25/01/17 BJ 08/12/16 BJ Post consultation revisions Pre-Application Revisions Pre-Application Revisions
Issued for Planning Application 23/09/16 BJ 24/06/16 BJ Issued for Information 04/02/16 JB A Revision description

# **SQUIRE & PARTNERS**

Info@squireandpartners.com www.squireandpartners.com

19-37 Highgate Road, London. NW5

Building 2

1: 100@A1 1: 200@A3 RKL 14/12/15

DO NOT SCALE FROM THIS DRAWING. ALL DIMENSIONS TO BE CHECKED ON SITE. REPORTED TO THE ARCHITECT IMMEDIATELY.

## KEY

01.BRICK 02. PRECAST CLADDING 03. ALUMINIUM WINDOW SYSTEM 04. ALUMINUM BALUSTRADE 05. DECORATIVE ALUMINIUM VENTILATION GRILLES/LOUVERS

06. RECONSTITUTED STONE ELEMENT

07. RECONSTITUTED STONE PANELS 08. TIMBER PANEL

09. ALUMINIUMGLAZING FRAME 10. GLASS BALUSTRADE

11. SIGNAGE ZONE INTEGRAL TO BUILDING

Post consultation revisions Pre-Application Revisions Issued for Planning Application

21/03/17 BJ C 25/01/17 BJ B 23/09/16 BJ A 24/06/16 BJ -

# **SQUIRE & PARTNERS**

Info@squireandpartners.com www.squireandpartners.com

19-37 Highgate Road, London. NW5

Drawing
Building 2

South West Elevation

Scale 1: 100@A1 1: 200@A3 RKL 14/12/15 13052 C645\_B2\_E\_SW\_001 C