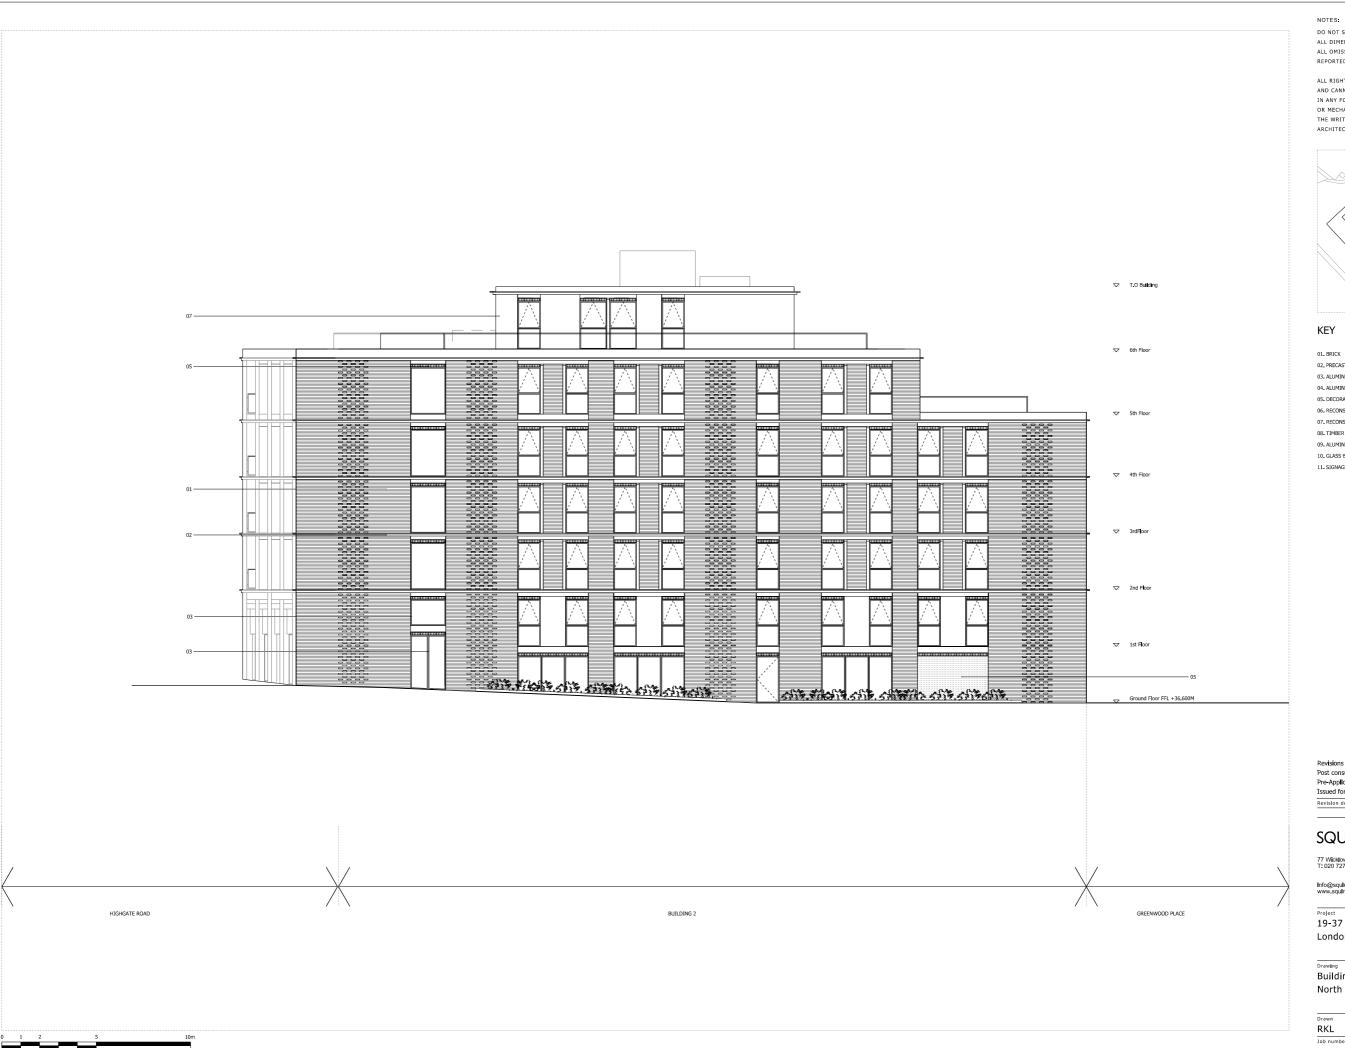

02. PRECAST CLADDING

03. ALUMINIUM WINDOW SYSTEM

04. ALUMINUM BALUSTRADE

05. DECORATIVE ALUMINIUM VENTILATION GRILLES/LOUVERS

06. RECONSTITUTED STONE ELEMENT 07. RECONSTITUTED STONE PANELS

08. TIMBER PANEL

09. ALUMINIUMGLAZING FRAME

Revisions to Planners Comments Post consultation revisions 25/01/17 BJ Pre-Application Revisions 08/12/16 BJ Pre-Application Revisions
Issued for Planning Application 23/09/16 BJ 24/06/16 BJ Issued for Information 04/02/16 JB A

# **SQUIRE & PARTNERS**

Info@squireandpartners.com www.squireandpartners.com

19-37 Highgate Road, London. NW5

Drawing
Building 2

North East Elevation

Scale 1: 100@A1 1: 200@A3 RKL 14/12/15 13052 C645\_B2\_E\_NE\_001 F

## KEY

01.BRICK 02. PRECAST CLADDING 03. ALUMINIUM WINDOW SYSTEM 04. ALUMINUM BALUSTRADE 05. DECORATIVE ALUMINIUM VENTILATION GRILLES/LOUVERS

06. RECONSTITUTED STONE ELEMENT

07. RECONSTITUTED STONE PANELS 08. TIMBER PANEL

09. ALUMINIUMGLAZING FRAME 10. GLASS BALUSTRADE

11. SIGNAGE ZONE INTEGRAL TO BUILDING

Post consultation revisions Pre-Application Revisions Issued for Planning Application

21/03/17 BJ C 25/01/17 BJ B 23/09/16 BJ A 24/06/16 BJ -

# **SQUIRE & PARTNERS**

Info@squireandpartners.com www.squireandpartners.com

19-37 Highgate Road, London. NW5

Drawing
Building 2

South West Elevation

Scale 1: 100@A1 1: 200@A3 RKL 14/12/15 13052 C645\_B2\_E\_SW\_001 C