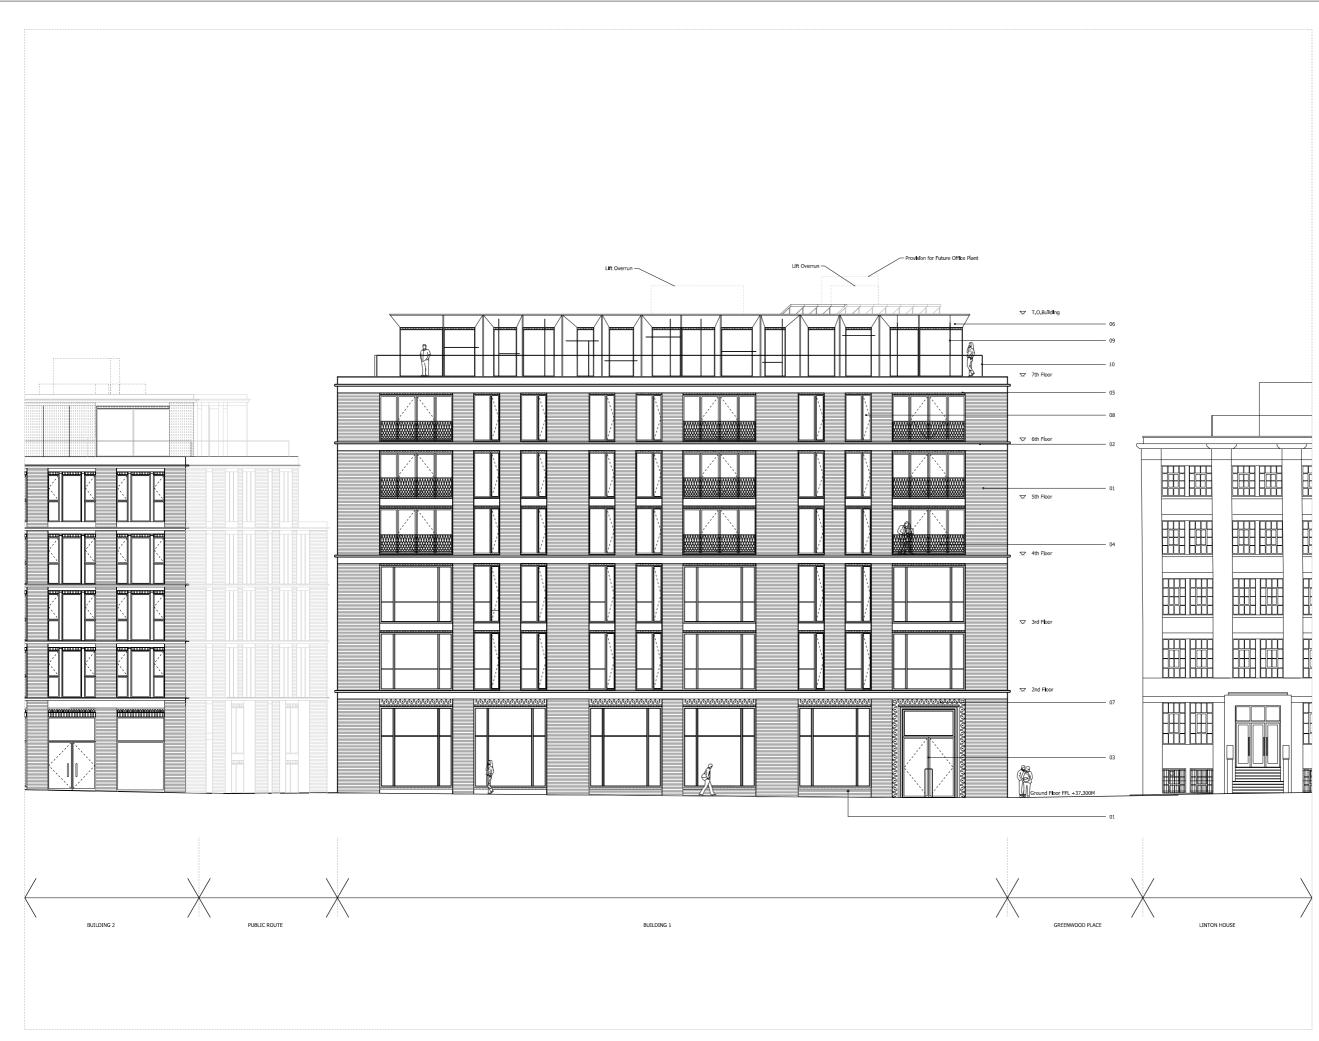

### KEY

- 01. BRICK
- 02. PRECAST CLADDING
- 03. ALUMINIUM WINDOW SYSTEM
- 04. ALUMINUM BALUSTRADE
- 05. DECORATIVE ALUMINIUM VENTILATION GRILLES/LOUVERS
- 06. RECONSTITUTED STONE ELEMENT
- 07. RECONSTITUTED STONE PANELS
- 08. TIMBER PANEL
- 09. ALUMINIUMGLAZING FRAME
- 10. GLASS BALUSTRADE
- 11. SIGNAGE ZONE INTEGRAL TO BUILDING

#### Drawing Building 1

North East Elevation

| RKL        | Date 14/12/15    | Scale<br>1: 100@A1<br>1: 200@A3 |
|------------|------------------|---------------------------------|
| Job number | Drawing number   | Revision                        |
| 13052      | C645 B1 E NE 001 | C                               |