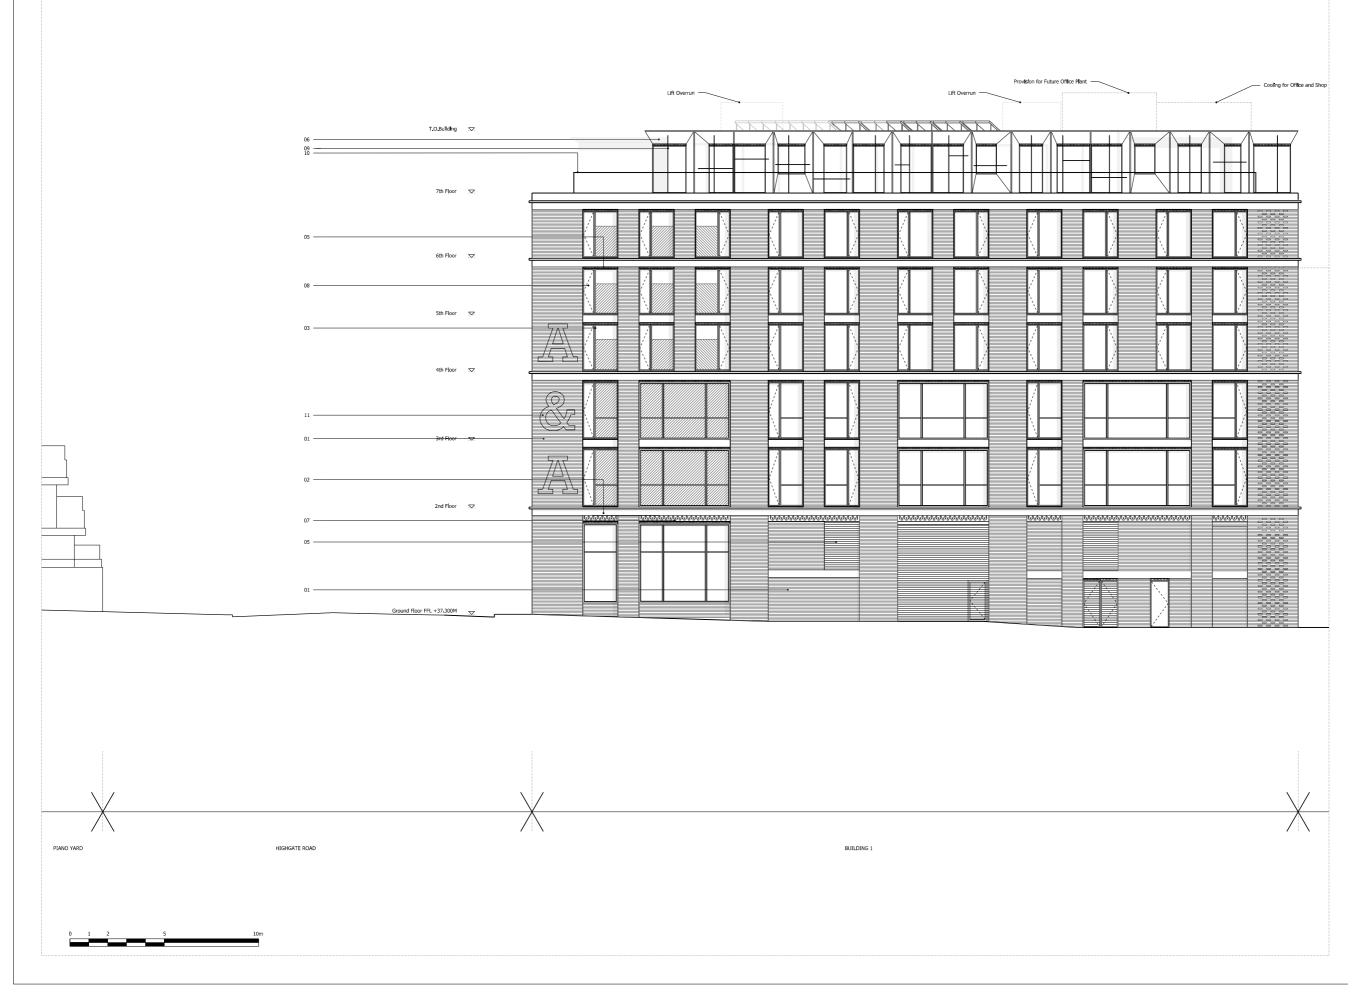

## KEY

01. BRICK

- 02. PRECAST CLADDING
- 03. ALUMINIUM WINDOW SYSTEM
- 04. ALUMINUM BALUSTRADE
- 05. DECORATIVE ALUMINIUM VENTILATION GRILLES/LOUVERS
- 06. RECONSTITUTED STONE ELEMENT
- 07. RECONSTITUTED STONE PANELS
- 08. TIMBER PANEL
- 09. ALUMINIUMGLAZING FRAME
- 10. GLASS BALUSTRADE
- 11. SIGNAGE ZONE INTEGRAL TO BUILDING

#### Drawing Building 1

South East Elevation

| Drawn      | Date             | Scale                  |
|------------|------------------|------------------------|
| RKL        | 14/12/15         | 1: 100@A1<br>1: 200@A3 |
| Job number | Drawing number   | Revision               |
| 13052      | C645_B1_E_SE_001 | D                      |