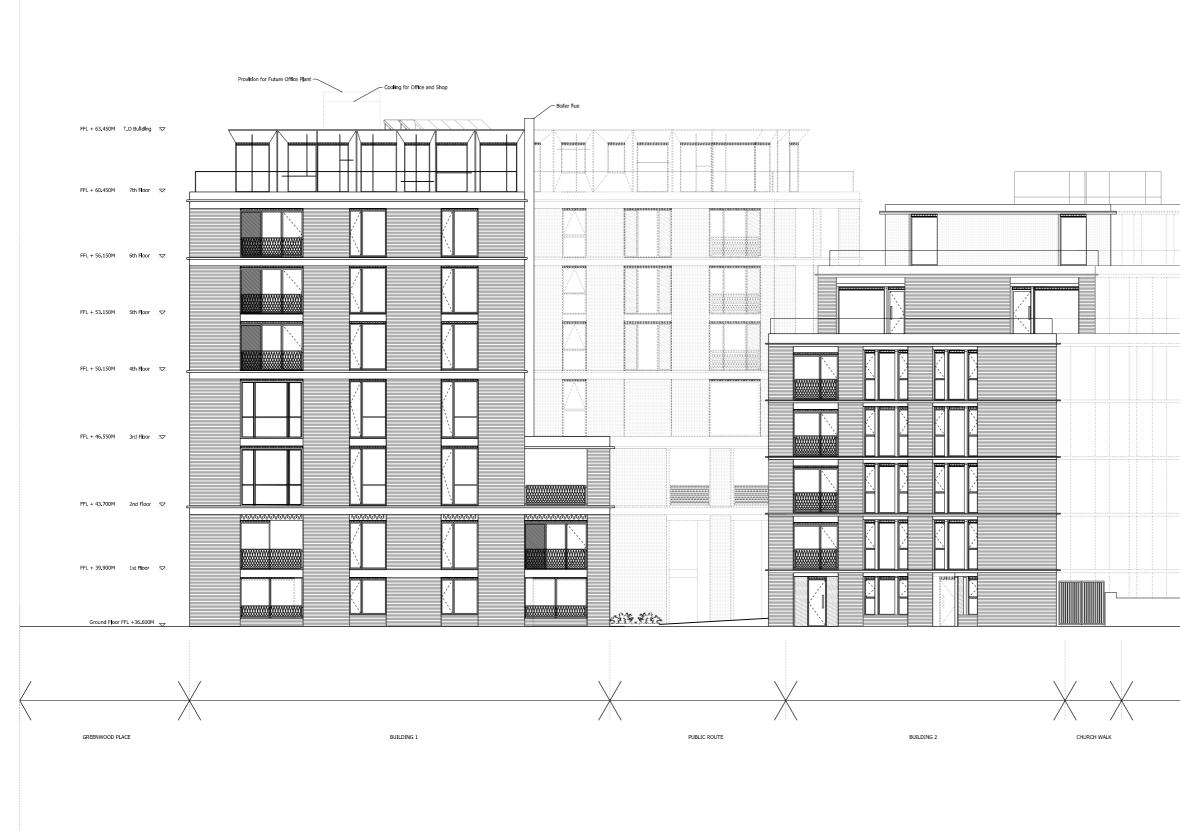

## KEY

01. BRICK

- 02. PRECAST CLADDING
- 03. ALUMINIUM WINDOW SYSTEM
- 04. ALUMINUM BALUSTRADE
- 05. DECORATIVE ALUMINIUM VENTILATION GRILLES/LOUVERS
- 06. RECONSTITUTED STONE ELEMENT
- 07. RECONSTITUTED STONE PANELS
- 08. TIMBER PANEL
- 09. ALUMINIUMGLAZING FRAME
- 10. GLASS BALUSTRADE
- 11. SIGNAGE ZONE INTEGRAL TO BUILDING