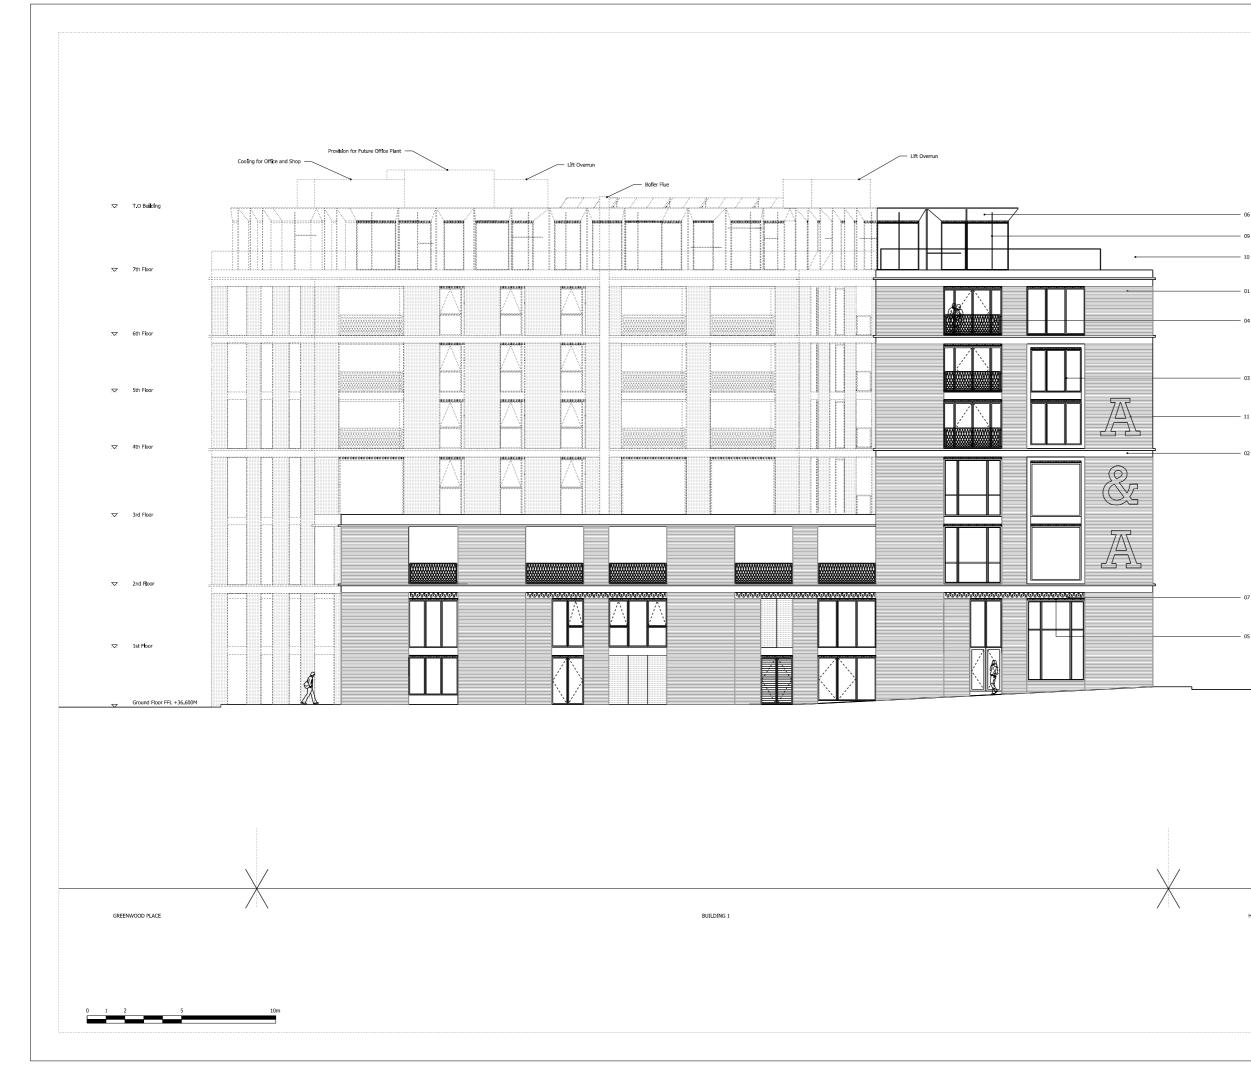

### KEY

- 01. BRICK
- 02. PRECAST CLADDING
- 03. ALUMINIUM WINDOW SYSTEM
- 04. ALUMINUM BALUSTRADE
- 05. DECORATIVE ALUMINIUM VENTILATION GRILLES/LOUVERS
- 06. RECONSTITUTED STONE ELEMENT
- 07. RECONSTITUTED STONE PANELS
- 08. TIMBER PANEL
- 09. ALUMINIUMGLAZING FRAME
- 10. GLASS BALUSTRADE
- 11. SIGNAGE ZONE INTEGRAL TO BUILDING

#### Drawing Building 1

North East Elevation

| RKL        | Date 14/12/15    | Scale<br>1: 100@A1<br>1: 200@A3 |
|------------|------------------|---------------------------------|
| Job number | Drawing number   | Revision                        |
| 13052      | C645 B1 E NE 001 | C                               |