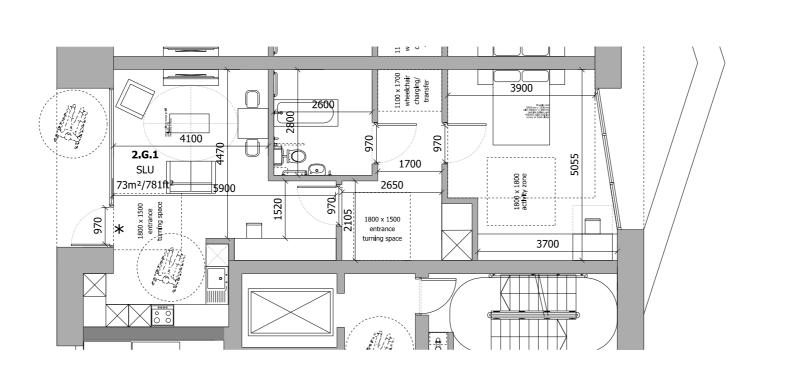

# **SQUIRE & PARTNERS**

77 Wicklow Street London WC17 T: 020 7278 5555 F: 020 7239 0

Info@squlreandpartners.com www.squlreandpartners.com

Projec

19-37 Highgate Road, London. NW5

Building 1
Ground Floor

Assisted Living Unit 2

 Drawn
 Date
 Scale

 RKL
 01/04/2016
 1: 50@A1

 Job number
 Drawing number
 Revision

 13052
 D811\_P\_00\_002
 A

DO NOT SCALE FROM THIS DRAWING.
ALL DIMENSIONS TO BE CHECKED ON SITE.
ALL OMISSIONS AND DISCREPANCIES TO BE
REPORTED TO THE ARCHITECT IMMEDIATELY.