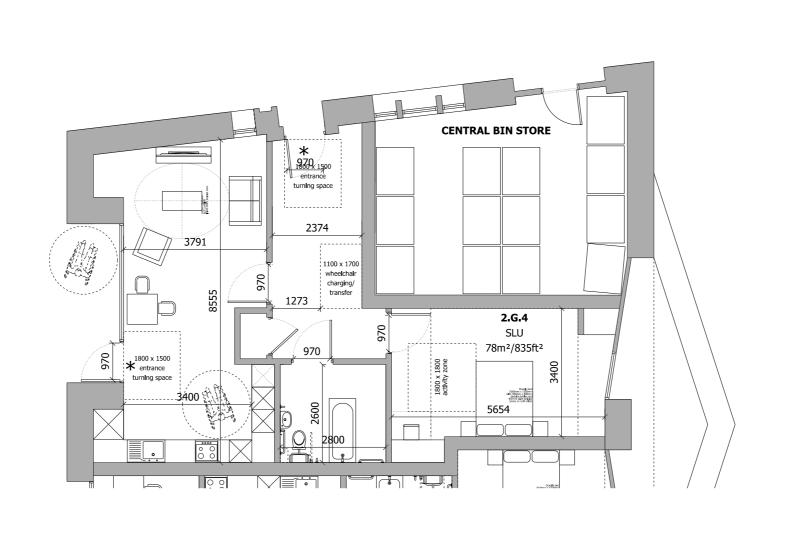

# **SQUIRE & PARTNERS**

77 Wicklow Street London WC T: 020 7278 5555 F: 020 7239

> Info@squireandpartners.com www.squireandpartners.com

Projec

19-37 Highgate Road, London. NW5

Building 2
Ground Floor
Assisted Living Unit 5

 
 Drawn
 Date
 Scale

 RKL
 01/04/2016
 1:50@A1 1:100@A3

 Job number
 Drawing number
 Revision

 13052
 D811\_P\_00\_003
 B

DO NOT SCALE FROM THIS DRAWING.
ALL DIMENSIONS TO BE CHECKED ON SITE.
ALL OMISSIONS AND DISCREPANCIES TO BE
REPORTED TO THE ARCHITECT IMMEDIATELY.