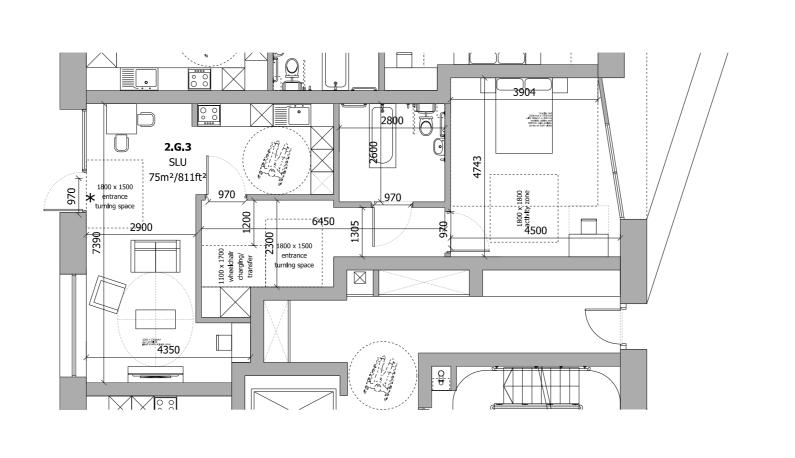

# **SQUIRE & PARTNERS**

77 Wicklow Street London WC17 T: 020 7278 5555 F: 020 7239 0

Info@squlreandpartners.com www.squlreandpartners.com

Projec

19-37 Highgate Road, London. NW5

Building 1
First Floor
Assisted Living Unit 4

 Drawn
 Date
 Scale

 RKL
 01/04/2016
 1: 500@A1

 Job number
 Drawling number
 Revision

 13052
 D811\_P\_01\_002
 A

DO NOT SCALE FROM THIS DRAWING.
ALL DIMENSIONS TO BE CHECKED ON SITE.
ALL OMISSIONS AND DISCREPANCIES TO BE
REPORTED TO THE ARCHITECT IMMEDIATELY.