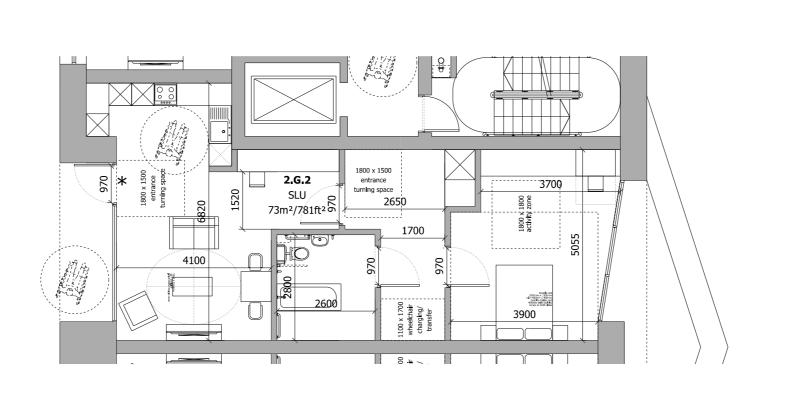

# **SQUIRE & PARTNERS**

77 Wicklow Street London WC17 T: 020 7278 5555 F: 020 7239 0

Info@squireandpartners.com www.squireandpartners.com

Projec

19-37 Highgate Road, London. NW5

Building 1
First Floor
Assisted Living Unit 3

 Drawn
 Date
 Scale

 RKL
 01/04/2016
 1: 50@A1

 Job number
 Drawing number
 Revision

 13052
 D811\_P\_01\_001
 A

DO NOT SCALE FROM THIS DRAWING.
ALL DIMENSIONS TO BE CHECKED ON SITE.
ALL OMISSIONS AND DISCREPANCIES TO BE
REPORTED TO THE ARCHITECT IMMEDIATELY.