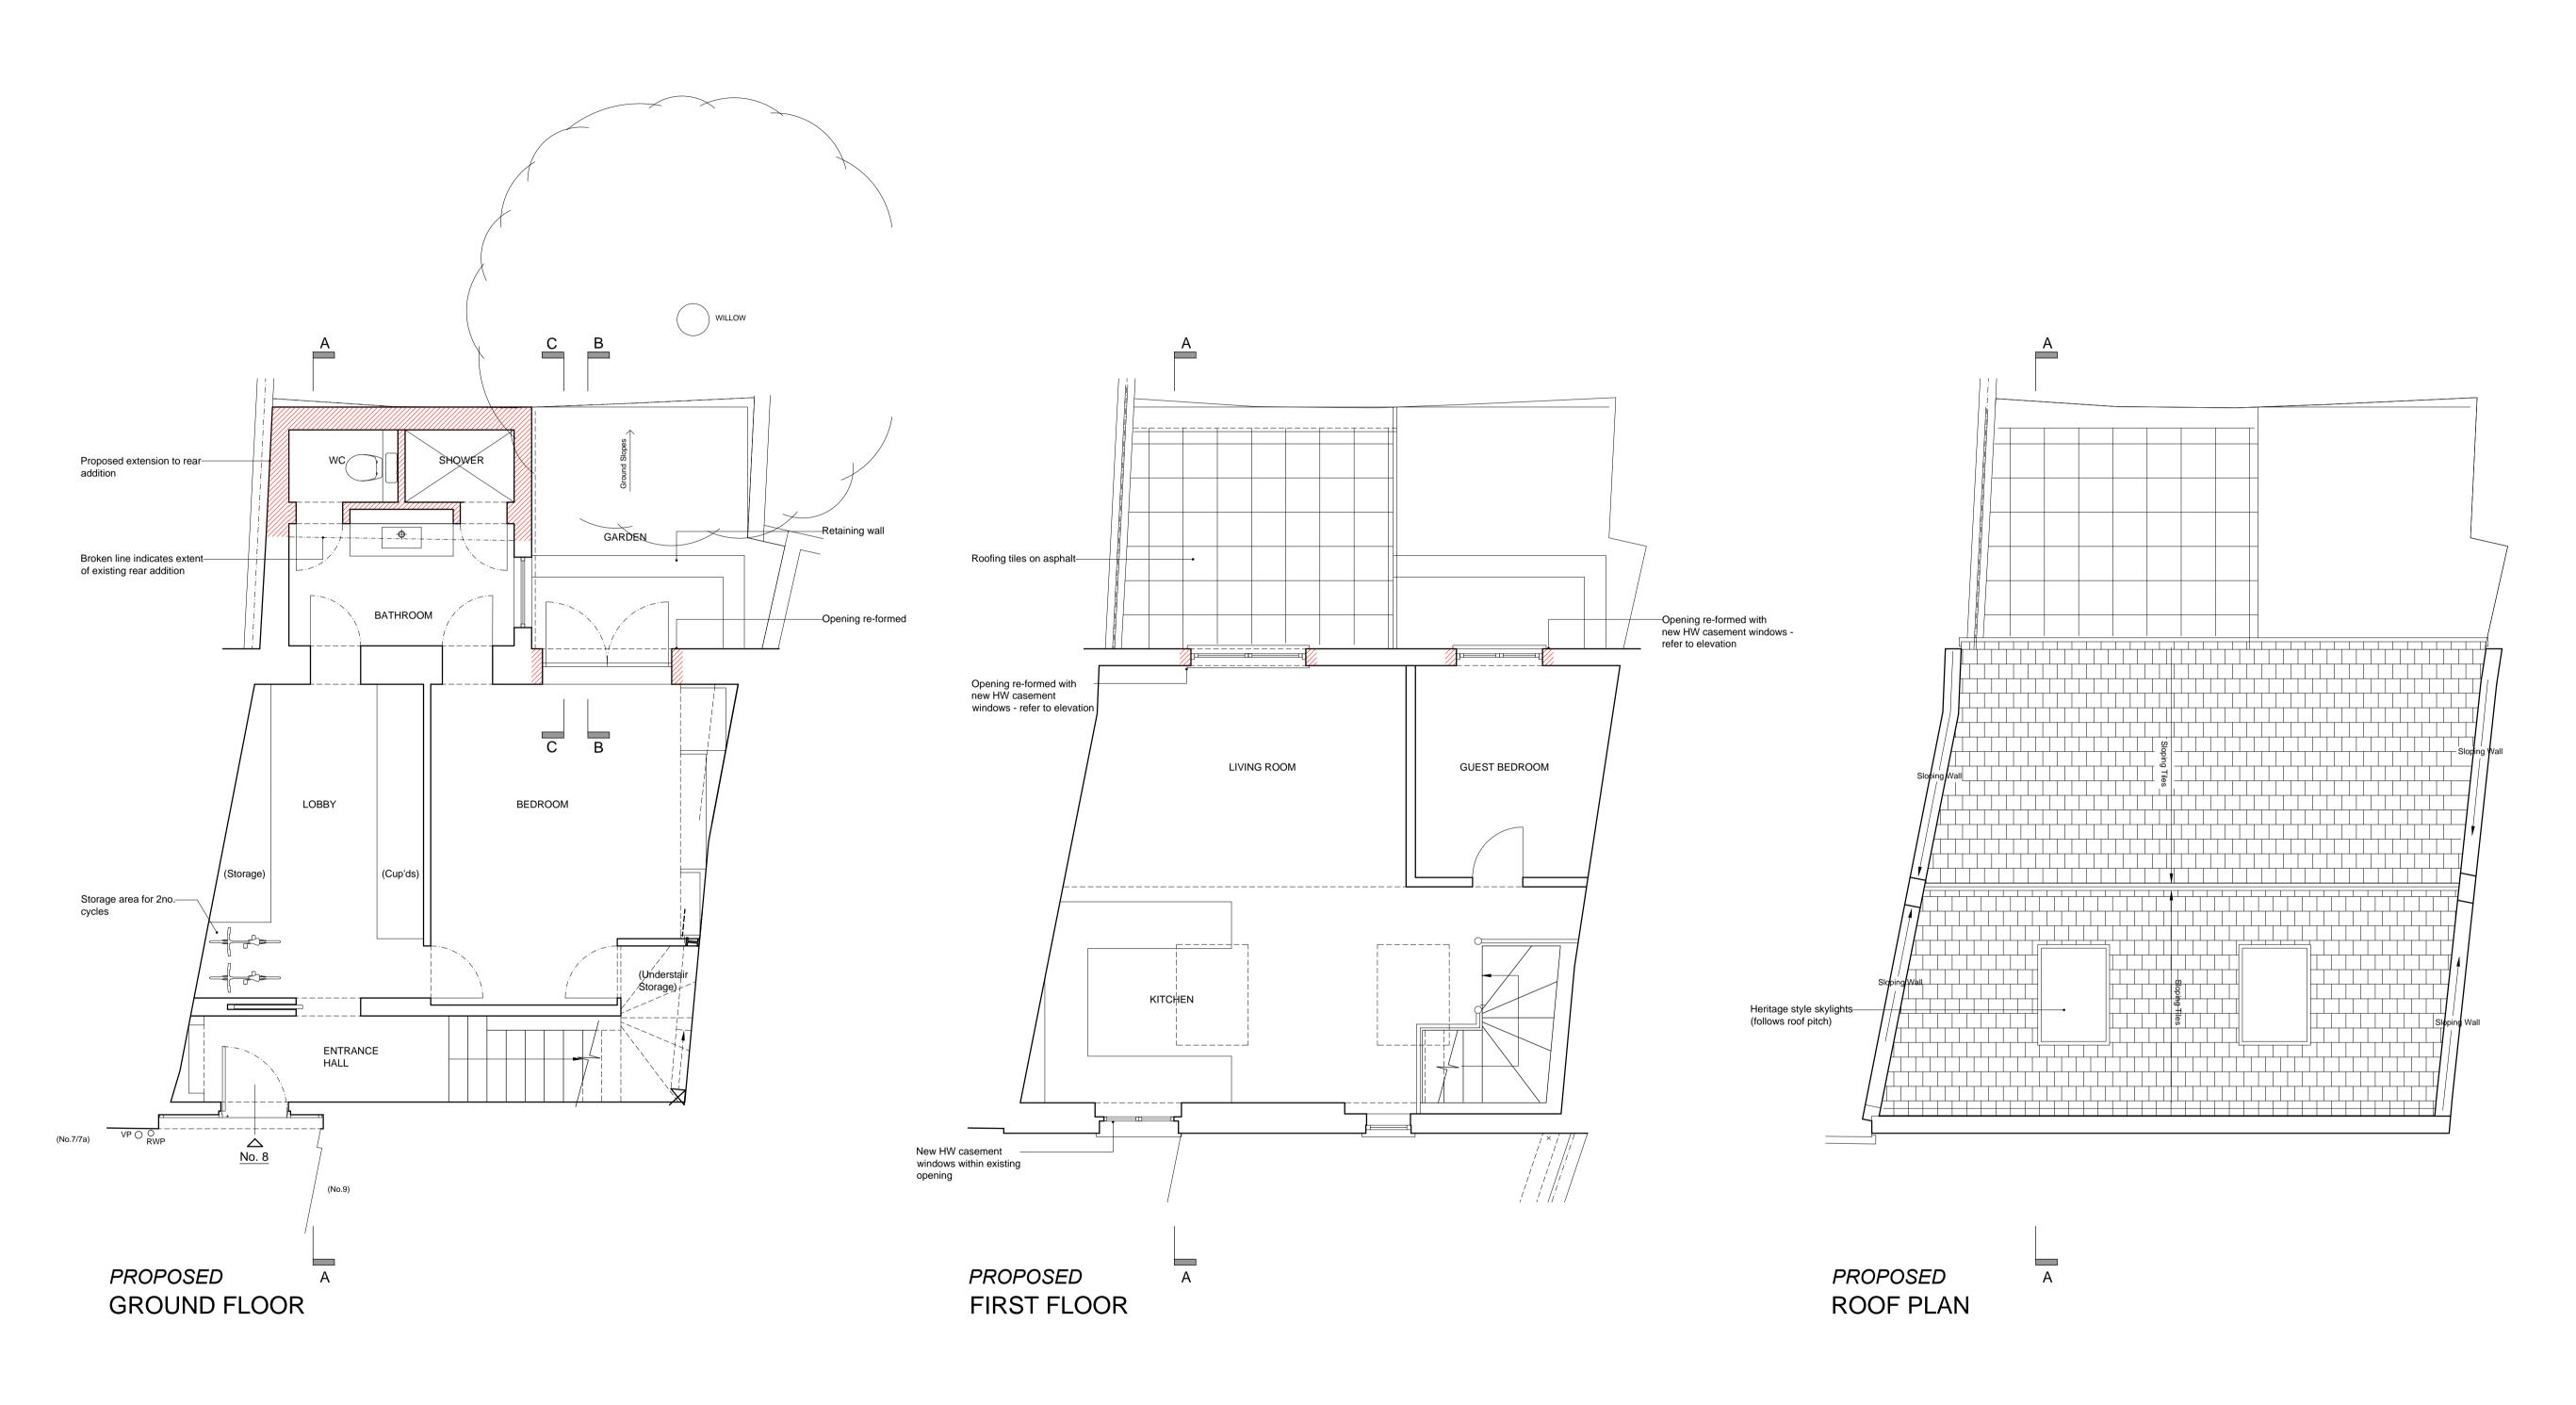

## HATCH INDICATES NEW WORK

| С   | 09.05.17                 | Section C-C markers added following request from Planning Office, window to                                                                                                                        |
|-----|--------------------------|----------------------------------------------------------------------------------------------------------------------------------------------------------------------------------------------------|
| В   | 24.03.17                 | shower omitted<br>Storage area for 2no. cycles indicated,<br>position of retaining wall amended followin<br>comments from Tree Officer                                                             |
| A   | 13.01.17                 | Revised extent of rear garden retaining wa<br>following arboricultaralist's comments/ in<br>light of tree RPA; subsequent revision of<br>internal layout of bathroom; section B-B<br>added         |
| Rev |                          |                                                                                                                                                                                                    |
|     | Date                     | Notes                                                                                                                                                                                              |
|     | OLLI<br>2B Fi            | Notes<br>ETTT~ZARZYCKI<br>LIMITED<br>ERNHEAD ROAD LONDON W9 3ET<br>20 8969 6967 FAX. 020 8960 6480<br>E-MAIL mail@czltd.co.uk                                                                      |
|     | 2B Fi<br>Tel. 02         | ETT~ZARZYCKI<br>LIMITED<br>ERNHEAD ROAD LONDON W9 3ET<br>20 8969 6967 FAX. 020 8960 6480                                                                                                           |
|     | 2B FI<br>TEL. 02<br>ARCI | ETTT~ZARZYCKI<br>LIMITED<br>ERNHEAD ROAD LONDON W9 3ET<br>20 8969 6967 FAX. 020 8960 6480<br>E-MAIL mail@czltd.co.uk<br>HITECTURE INTERIOR DESIGN                                                  |
|     | 2B FI<br>TEL. 02<br>ARCI | ETTT~ZARZYCKI<br>LIMITED<br>ERNHEAD ROAD LONDON W9 3ET<br>20 8969 6967 FAX. 020 8960 6480<br>E-MAIL mail@czltd.co.uk<br>HITECTURE INTERIOR DESIGN<br>FURNITURE LANDSCAPING<br>Job                  |
|     | 2B FI<br>TEL. 02<br>ARCI | ETTT~ZARZYCKI<br>LIMITED<br>ERNHEAD ROAD LONDON W9 3ET<br>20 8969 6967 FAX. 020 8960 6480<br>E-MAIL mail@czltd.co.uk<br>HITECTURE INTERIOR DESIGN<br>FURNITURE LANDSCAPING<br>Job<br>GEORGE'S MEWS |