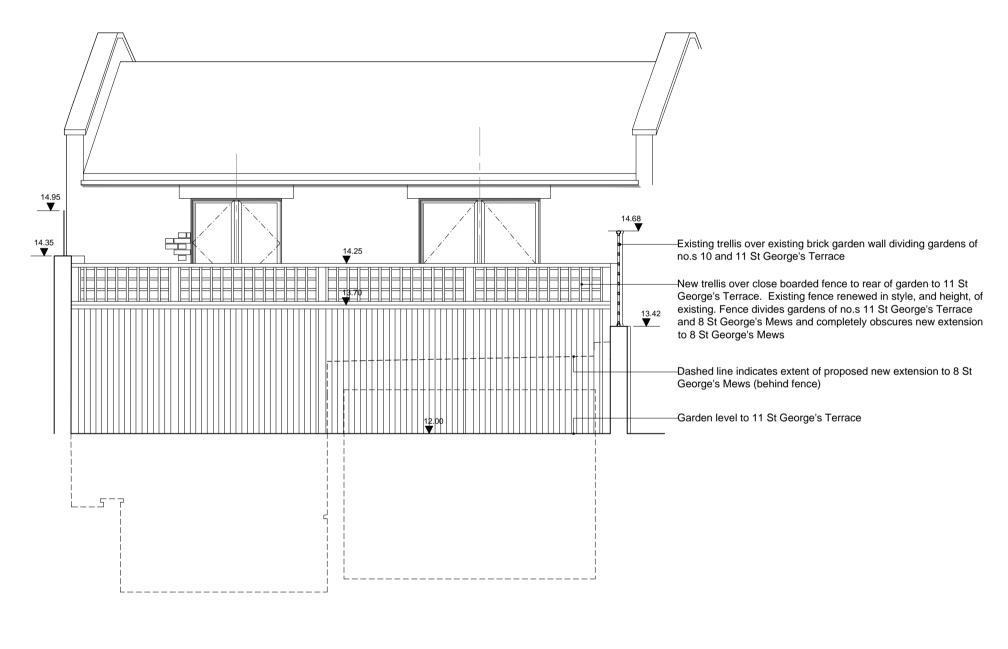

Retaining wall

10.00m Above Arbitrary Datum

Painted, rendered face to retaining wall with pre-cast coping

PROPOSED **REAR ELEVATION** (Viewed from Garden of 11 St Goerge's Terrace)

SCALE IN METRES

1m

2m

3m