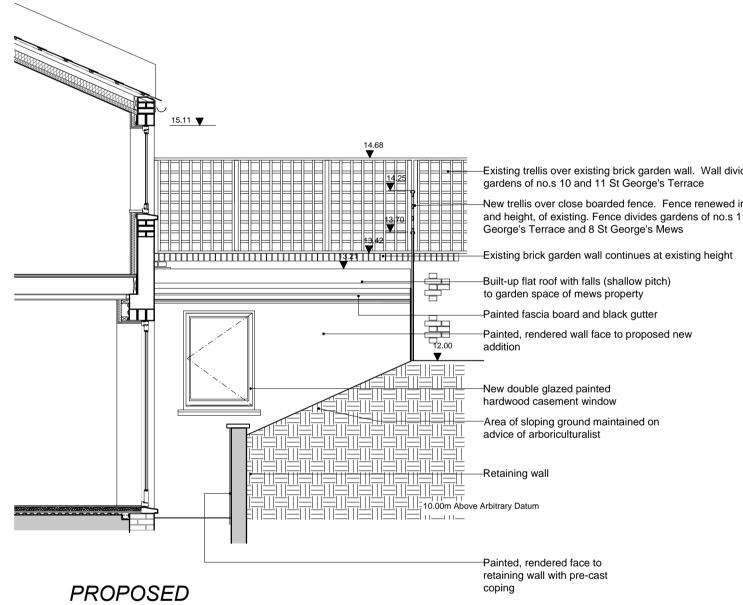

SECTION C-C

Existing trellis over existing brick garden wall. Wall divides gardens of no.s 10 and 11 St George's Terrace New trellis over close boarded fence. Fence renewed in style, and height, of existing. Fence divides gardens of no.s 11 St George's Terrace and 8 St George's Mews

> Built-up flat roof with falls (shallow pitch) to garden space of mews property Painted fascia board and black gutter

Painted, rendered wall face to proposed new addition

-New double glazed painted hardwood casement window —Area of sloping ground maintained on advice of arboriculturalist

Retaining wall

10.00m Above Arbitrary Datum

Painted, rendered face to retaining wall with pre-cast coping

PROPOSED **REAR ELEVATION** (Viewed from Garden of 11 St Goerge's Terrace)

SCALE IN METRES

1m

2m

3m