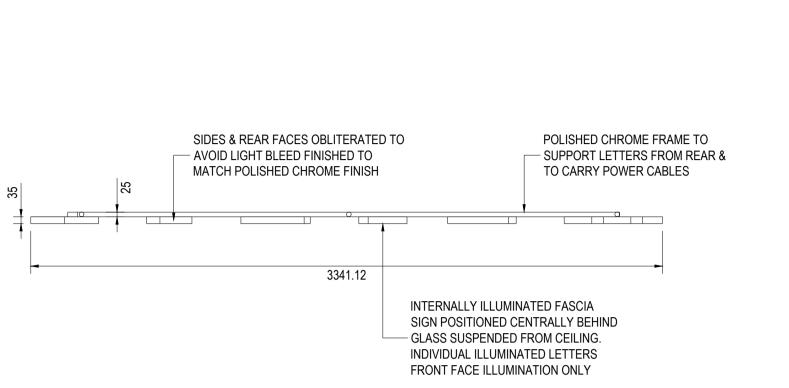

GENERAL NOTES.

NEUTRAL WHITE LED

- ILLUMINATION TO

INSIDE OF LETTERS

OPAL WHITE ACRYLIC FRONT TO LETTERING TO INTERNALLY ILLUMINATE

SIDES & REAR FACES OBLITERATED TO AVOID LIGHT BLEED FINISHED TO MATCH POLISHED

CHROME FINISH

POLISHED CHROME SUSPENSION TUBES TO -CARRY POWER CABLES

POLISHED CHROME FRAME

TO SUPPORT LETTERS

POWER CABLES TO INDIVIDUAL LETTERS

SECTION DETAIL

SCALE 1:5

FROM REAR & TO CARRY -