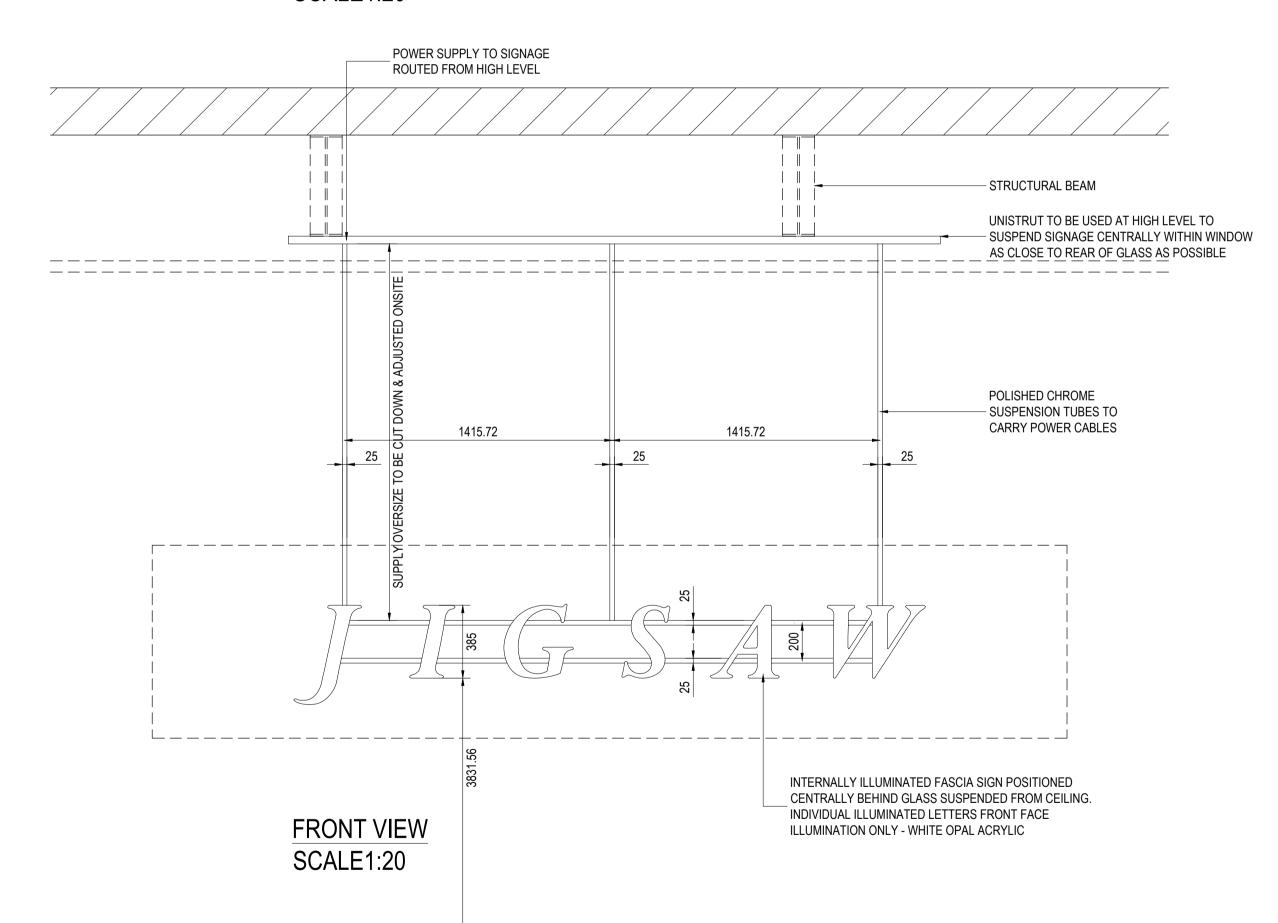

## **PLAN VIEW** SCALE1:20

CENTRALLY BEHIND LOGO LETTERS

TO CARRY POWER CABLES

**REAR VIEW** SCALE1:20

ALL DIMENSIONS IN MILLIMETRES.
ONLY ANNOTATED DIMENSIONS SHOULD BE FOLLOWED, DO NOT SCALE FROM THIS DRAWING.
ALL DIMENSIONS ARE FINISHED SIZES.
MANUFACTURER / CONTRACTOR SHOULD ENSURE THAT ALL MATERIALS & CONSTRUCTION METHODS
SHOWN ARE COMPLIANT WITH BUILDING REGULATIONS, LANDLORDS, OR LOCAL REGULATIONS IN
FORCE AT THE TIME. ANY DISCREPANCIES OR CONCERNS SHOULD BE REPORTED TO CHECKLAND
KINDLEYSIDES NINDLETSIDES.
CONTRACTORS SHOULD MANAGE & MONITOR THE MANUFACTURE OR CONSTRUCTION WORKS
DESCRIBED IN THESE DRAWINGS TO ENSURE IT IS CARRIED OUT WITHOUT RISKS TO HEALTH & SAFETY.

GENERAL NOTES.

NEUTRAL WHITE LED

- ILLUMINATION TO

INSIDE OF LETTERS

OPAL WHITE ACRYLIC FRONT TO LETTERING TO INTERNALLY ILLUMINATE

SIDES & REAR FACES OBLITERATED TO AVOID LIGHT BLEED FINISHED TO MATCH POLISHED

CHROME FINISH

POLISHED CHROME SUSPENSION TUBES TO -CARRY POWER CABLES

POLISHED CHROME FRAME

TO SUPPORT LETTERS

POWER CABLES TO INDIVIDUAL LETTERS

SECTION DETAIL

SCALE 1:5

FROM REAR & TO CARRY -