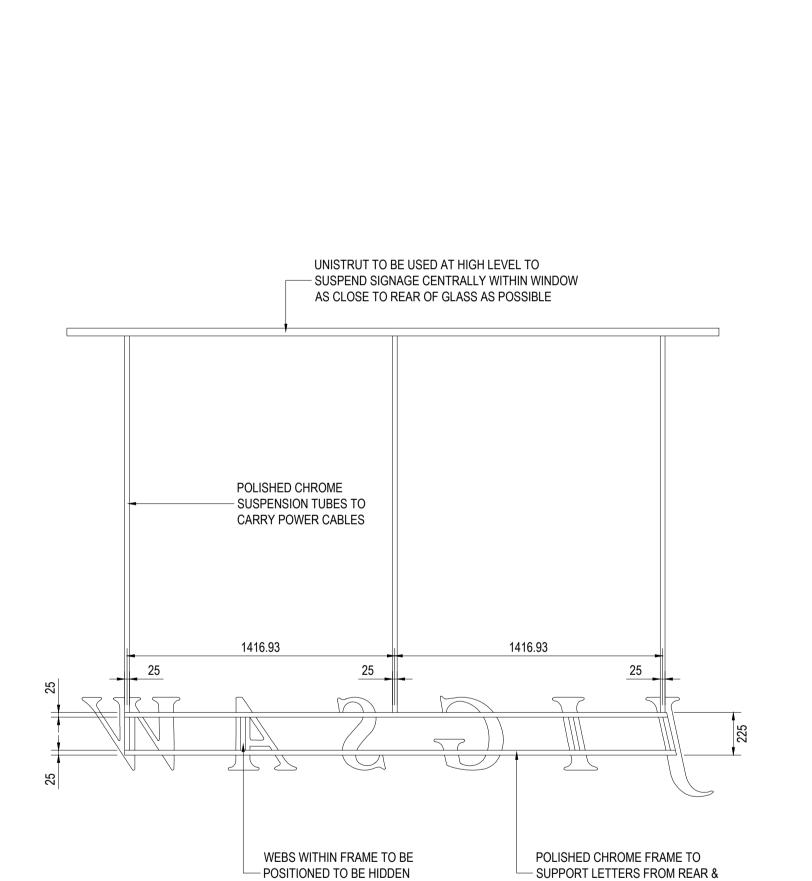

## **PLAN VIEW** SCALE1:20

CENTRALLY BEHIND LOGO LETTERS

TO CARRY POWER CABLES

**REAR VIEW** SCALE1:20

ALL DIMENSIONS IN MILLIMETRES.
ONLY ANNOTATED DIMENSIONS SHOULD BE FOLLOWED, DO NOT SCALE FROM THIS DRAWING.
ALL DIMENSIONS ARE FINISHED SIZES.
MANUFACTURER / CONTRACTOR SHOULD ENSURE THAT ALL MATERIALS & CONSTRUCTION METHODS
SHOWN ARE COMPLIANT WITH BUILDING REGULATIONS, LANDLORDS, OR LOCAL REGULATIONS IN
FORCE AT THE TIME. ANY DISCREPANCIES OR CONCERNS SHOULD BE REPORTED TO CHECKLAND
KINDLEYSIDES NINDLETSIDES.
CONTRACTORS SHOULD MANAGE & MONITOR THE MANUFACTURE OR CONSTRUCTION WORKS
DESCRIBED IN THESE DRAWINGS TO ENSURE IT IS CARRIED OUT WITHOUT RISKS TO HEALTH & SAFETY.

CHROME FINISH

POLISHED CHROME SUSPENSION TUBES TO -CARRY POWER CABLES

POLISHED CHROME FRAME

TO SUPPORT LETTERS

POWER CABLES TO INDIVIDUAL LETTERS

SECTION DETAIL

SCALE 1:5

FROM REAR & TO CARRY -