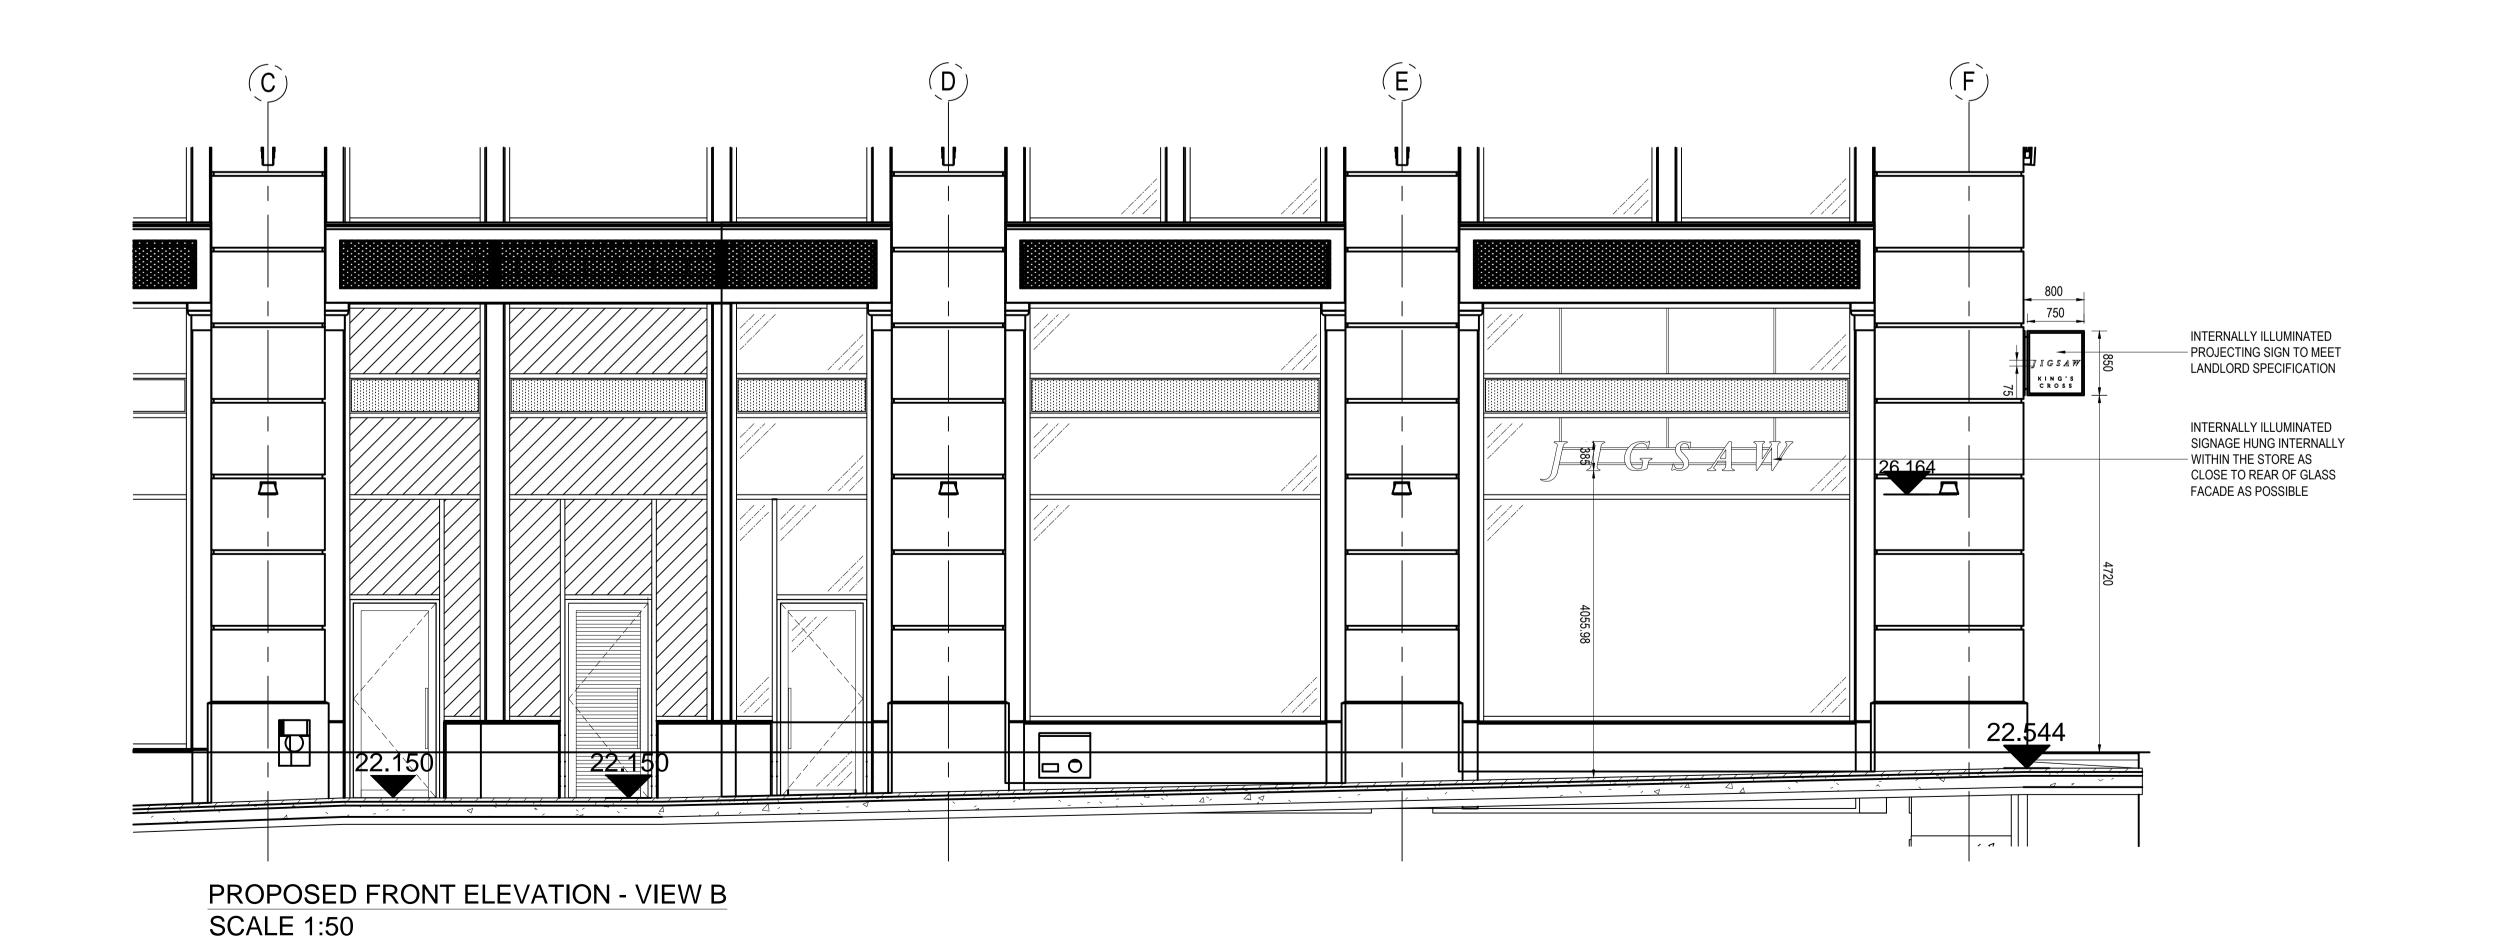

ALL DIMENSIONS IN MILLIMETRES.
ONLY ANNOTATED DIMENSIONS SHOULD BE FOLLOWED, DO NOT SCALE FROM THIS DRAWING.
ALL DIMENSIONS ARE FINISHED SIZES.
MANUFACTURER / CONTRACTOR SHOULD ENSURE THAT ALL MATERIALS & CONSTRUCTION METHODS
SHOWN ARE COMPLIANT WITH BUILDING REGULATIONS, LANDLORDS, OR LOCAL REGULATIONS IN
FORCE AT THE TIME. ANY DISCREPANCIES OR CONCERNS SHOULD BE REPORTED TO CHECKLAND
KINDLEYSIDES NINULE TSIDES.
CONTRACTORS SHOULD MANAGE & MONITOR THE MANUFACTURE OR CONSTRUCTION WORKS
DESCRIBED IN THESE DRAWINGS TO ENSURE IT IS CARRIED OUT WITHOUT RISKS TO HEALTH & SAFETY.

F.O.H AREA B.O.H AREA TOTAL AREA 196m² 36.8m² 232.8m<sup>2</sup>

GENERAL NOTES.

| REV. | DESCRIPTION                                                 | INT. | DATE    |
|------|-------------------------------------------------------------|------|---------|
| Α    | UPDATED TO SIGNAGE. BOH DOOR ADDED. FIXTURE LAYOUT UPDATED. | SJL  | 20.03.1 |
| В    | UPDATED KING'S CROSS & STORE LAYOUT                         | SJL  | 13.04.1 |
| С    | PROJECTING SIGN UPDATED                                     | MDJ  | 24.04.1 |
|      |                                                             |      |         |

DWG No. REV. DATE CK PROJECT No. A08.01 C 15.03.17 29402

DWG TITLE

PROPOSED SHOPFRONT ELEVATIONS 1:50

**A**1

CK WORKSHOP No. | DRAWN BY | SCALE 1:50 29403 SJL