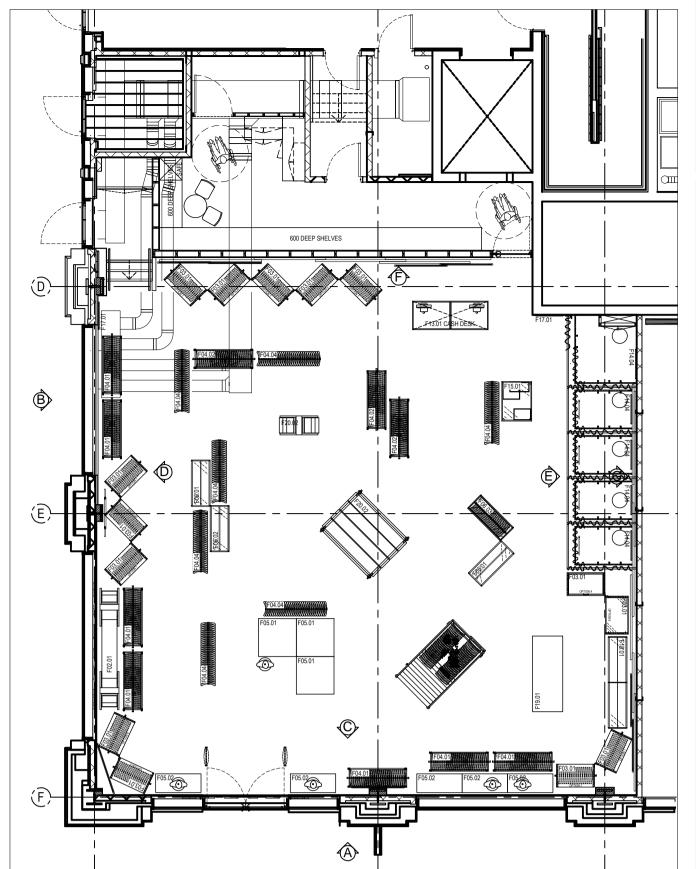

F.O.H AREA B.O.H AREA TOTAL AREA 196m² 36.8m² 232.8m<sup>2</sup>

GENERAL NOTES.

| REV. | DESCRIPTION                                                 | INT. | DATE    |
|------|-------------------------------------------------------------|------|---------|
| Α    | UPDATED TO SIGNAGE. BOH DOOR ADDED. FIXTURE LAYOUT UPDATED. | SJL  | 20.03.1 |
| В    | UPDATED KING'S CROSS & STORE LAYOUT                         | SJL  | 13.04.1 |
| С    | PROJECTING SIGN UPDATED                                     | MDJ  | 24.04.1 |
|      |                                                             |      |         |