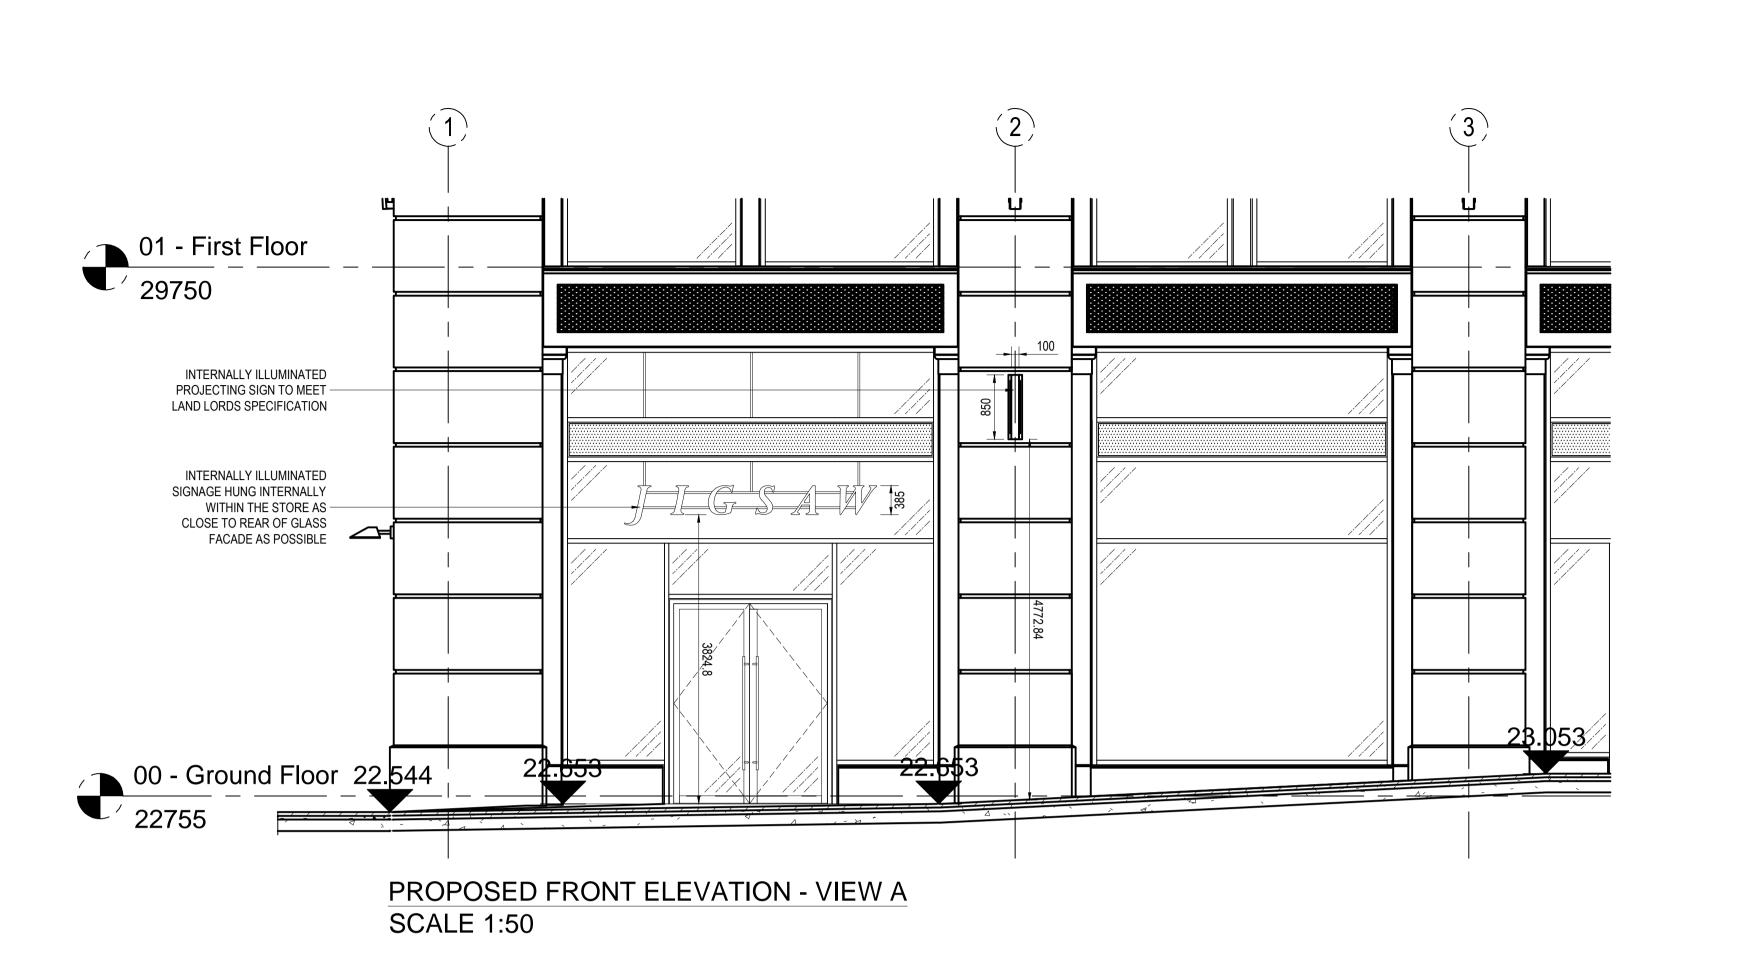

ALL DIMENSIONS IN MILLIMETRES.
ONLY ANNOTATED DIMENSIONS SHOULD BE FOLLOWED, DO NOT SCALE FROM THIS DRAWING.
ALL DIMENSIONS ARE FINISHED SIZES.
MANUFACTURER / CONTRACTOR SHOULD ENSURE THAT ALL MATERIALS & CONSTRUCTION METHODS
SHOWN ARE COMPLIANT WITH BUILDING REGULATIONS, LANDLORDS, OR LOCAL REGULATIONS IN
FORCE AT THE TIME. ANY DISCREPANCIES OR CONCERNS SHOULD BE REPORTED TO CHECKLAND
KINDLEYSIDES NINULE TSIDES.
CONTRACTORS SHOULD MANAGE & MONITOR THE MANUFACTURE OR CONSTRUCTION WORKS
DESCRIBED IN THESE DRAWINGS TO ENSURE IT IS CARRIED OUT WITHOUT RISKS TO HEALTH & SAFETY.

F.O.H AREA B.O.H AREA TOTAL AREA 196m² 36.8m² 232.8m<sup>2</sup>

GENERAL NOTES.

| REV. | DESCRIPTION                                                 | INT. | DATE    |
|------|-------------------------------------------------------------|------|---------|
| Α    | UPDATED TO SIGNAGE. BOH DOOR ADDED. FIXTURE LAYOUT UPDATED. | SJL  | 20.03.1 |
| В    | UPDATED KING'S CROSS & STORE LAYOUT                         | SJL  | 13.04.1 |
| С    | PROJECTING SIGN UPDATED                                     | MDJ  | 24.04.1 |
|      |                                                             |      |         |

DWG No. REV. DATE CK PROJECT No. A08.01 C 15.03.17 29402

DWG TITLE

PROPOSED SHOPFRONT ELEVATIONS 1:50

**A**1

CK WORKSHOP No. | DRAWN BY | SCALE 1:50 29403 SJL