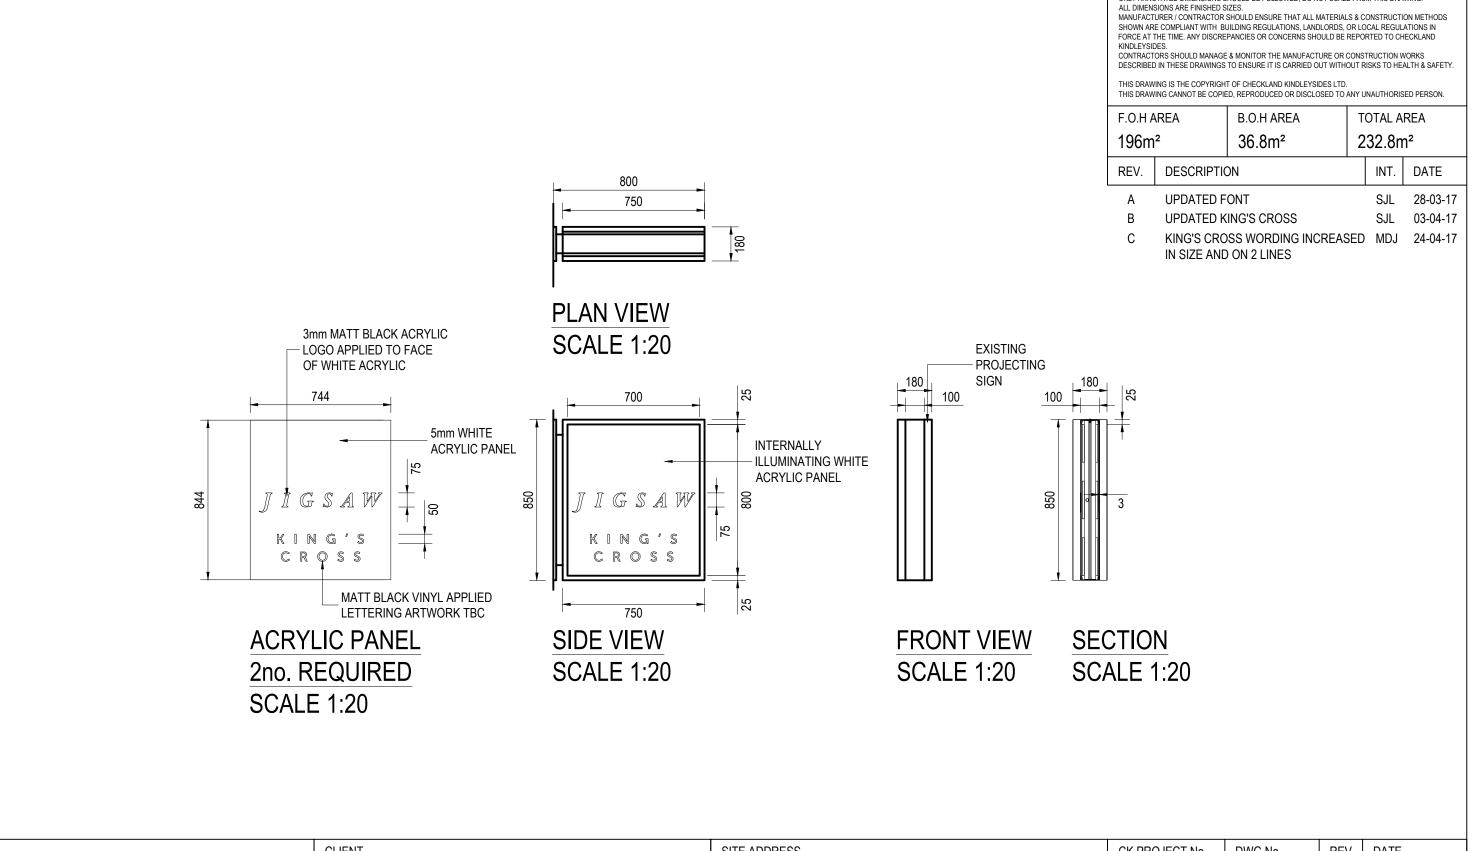

ALL DIMENSIONS IN MILLIMETRES.

ONLY ANNOTATED DIMENSIONS SHOULD BE FOLLOWED, DO NOT SCALE FROM THIS DRAWING.

| +44 (0) 116 2644 700 +44 (0) 116 2644 700  www.checklandkindleysides.com |                                                                        | KINGS CROSS NEW STORE |                         | CK WORKSHOP No. 29403   | DRAWN BY<br>SJL | 1:20 | A3       | ,         |
|--------------------------------------------------------------------------|------------------------------------------------------------------------|-----------------------|-------------------------|-------------------------|-----------------|------|----------|-----------|
| Cossington<br>Leicester LE7 4UZ                                          | London Studio  2 Compton Courtyard  40 Compton Street  London ECTV 0BD | PROJECT               | ZONE B 3 PANCRAS SQUARE | PROJECTING SIGN DETAILS |                 |      |          |           |
| Leicester Studio Charnwood Edge                                          |                                                                        |                       |                         |                         |                 |      |          |           |
| CICCRIMIC                                                                | Rifferences                                                            | JIGSAW                | UNIT 2                  | 29402                   | A08.02          | С    | 14-03-17 | $\rfloor$ |
| checkland l                                                              | kindleysides                                                           | CLIENT                | SITE ADDRESS            | CK PROJECT No.          | DWG No.         | REV. | DATE     |           |