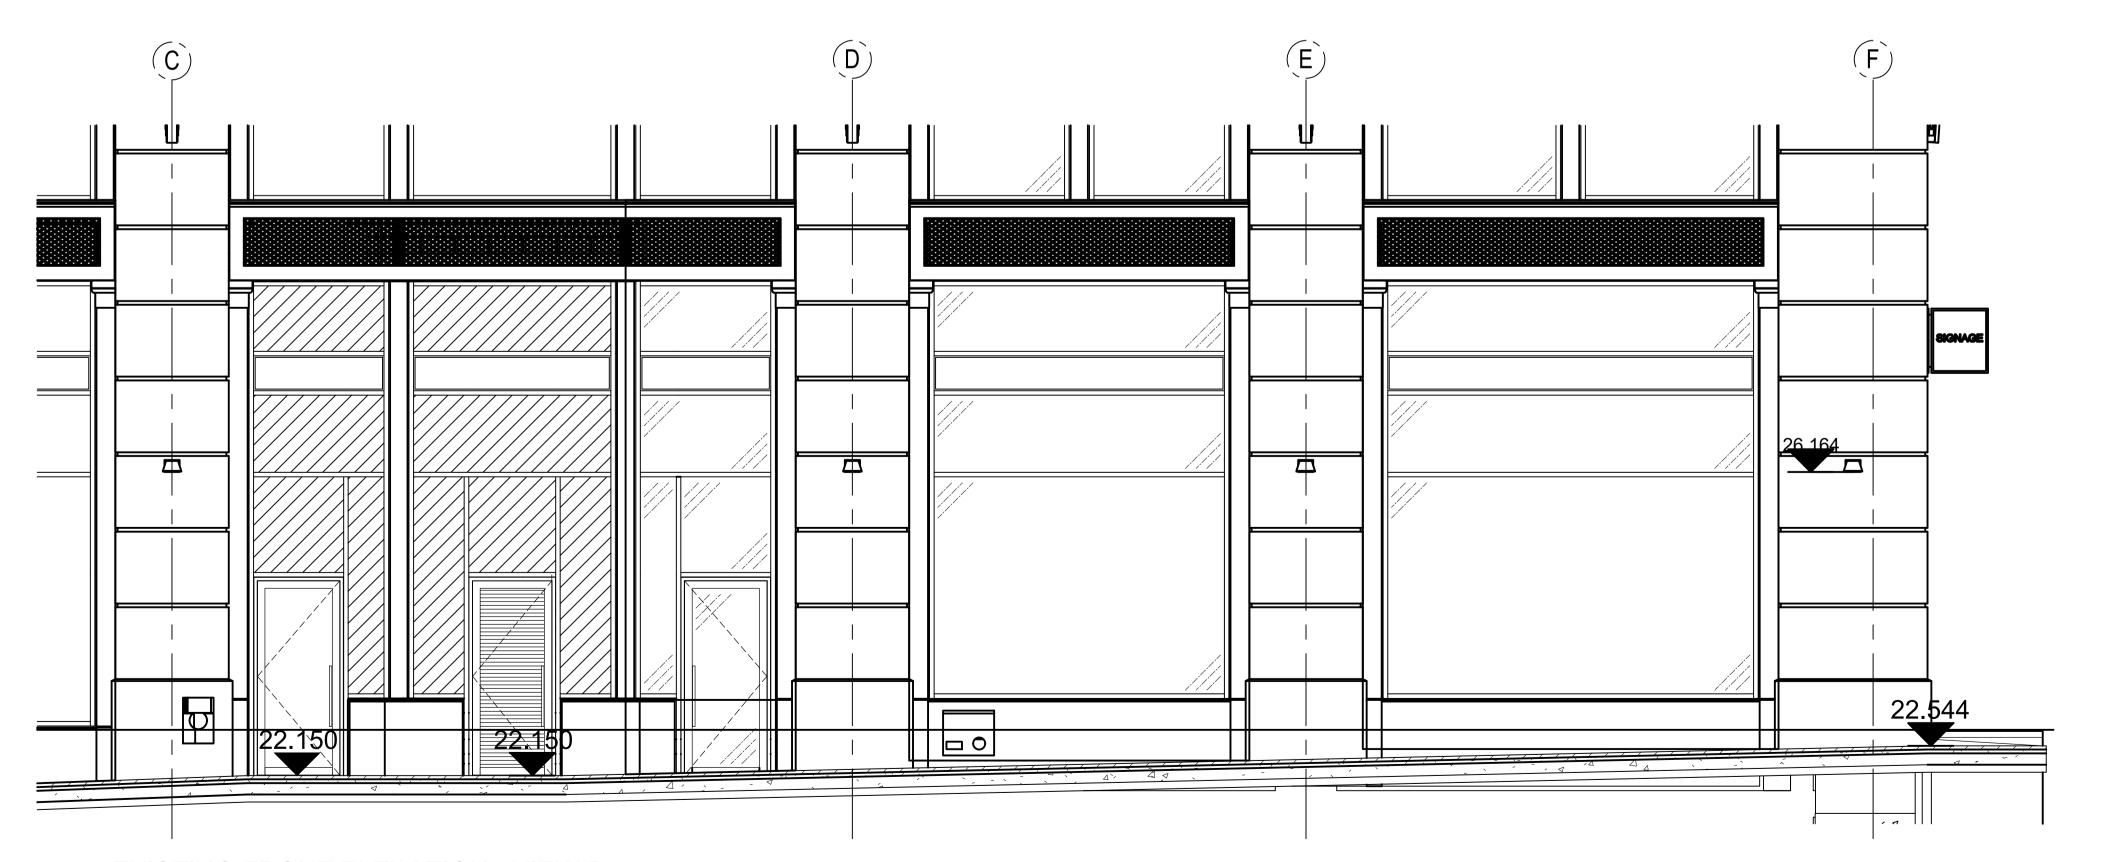

**EXISTING FRONT ELEVATION - VIEW B** SCALE 1:50

3 PANCRAS SQUARE

KINGS CROSS NEW STORE

REV. DESCRIPTION

CLIENT

JIGSAW

PROJECT

SITE ADDRESS

+44 (0)116 2644 700

**EXISTING SHOPFRONT ELEVATIONS** 

CK WORKSHOP No. DRAWN BY SCALE 1:50 SJL