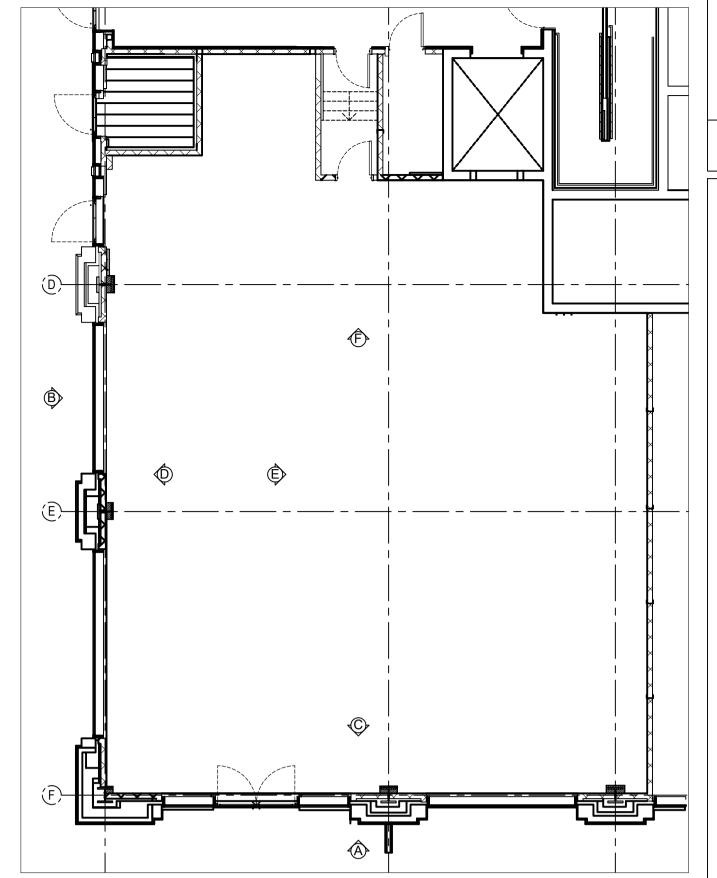

ALL DIMENSIONS IN MILLIMETRES.
ONLY ANNOTATED DIMENSIONS SHOULD BE FOLLOWED, DO NOT SCALE FROM THIS DRAWING.
ALL DIMENSIONS ARE FINISHED SIZES.
MANUFACTURER / CONTRACTOR SHOULD ENSURE THAT ALL MATERIALS & CONSTRUCTION METHODS
SHOWN ARE COMPLIANT WITH BUILDING REGULATIONS, LANDLORDS, OR LOCAL REGULATIONS IN
FORCE AT THE TIME. ANY DISCREPANCIES OR CONCERNS SHOULD BE REPORTED TO CHECKLAND
KINDLEYSIDES. F.O.H AREA B.O.H AREA TOTAL AREA 196m² 232.8m² 36.8m² GENERAL NOTES.