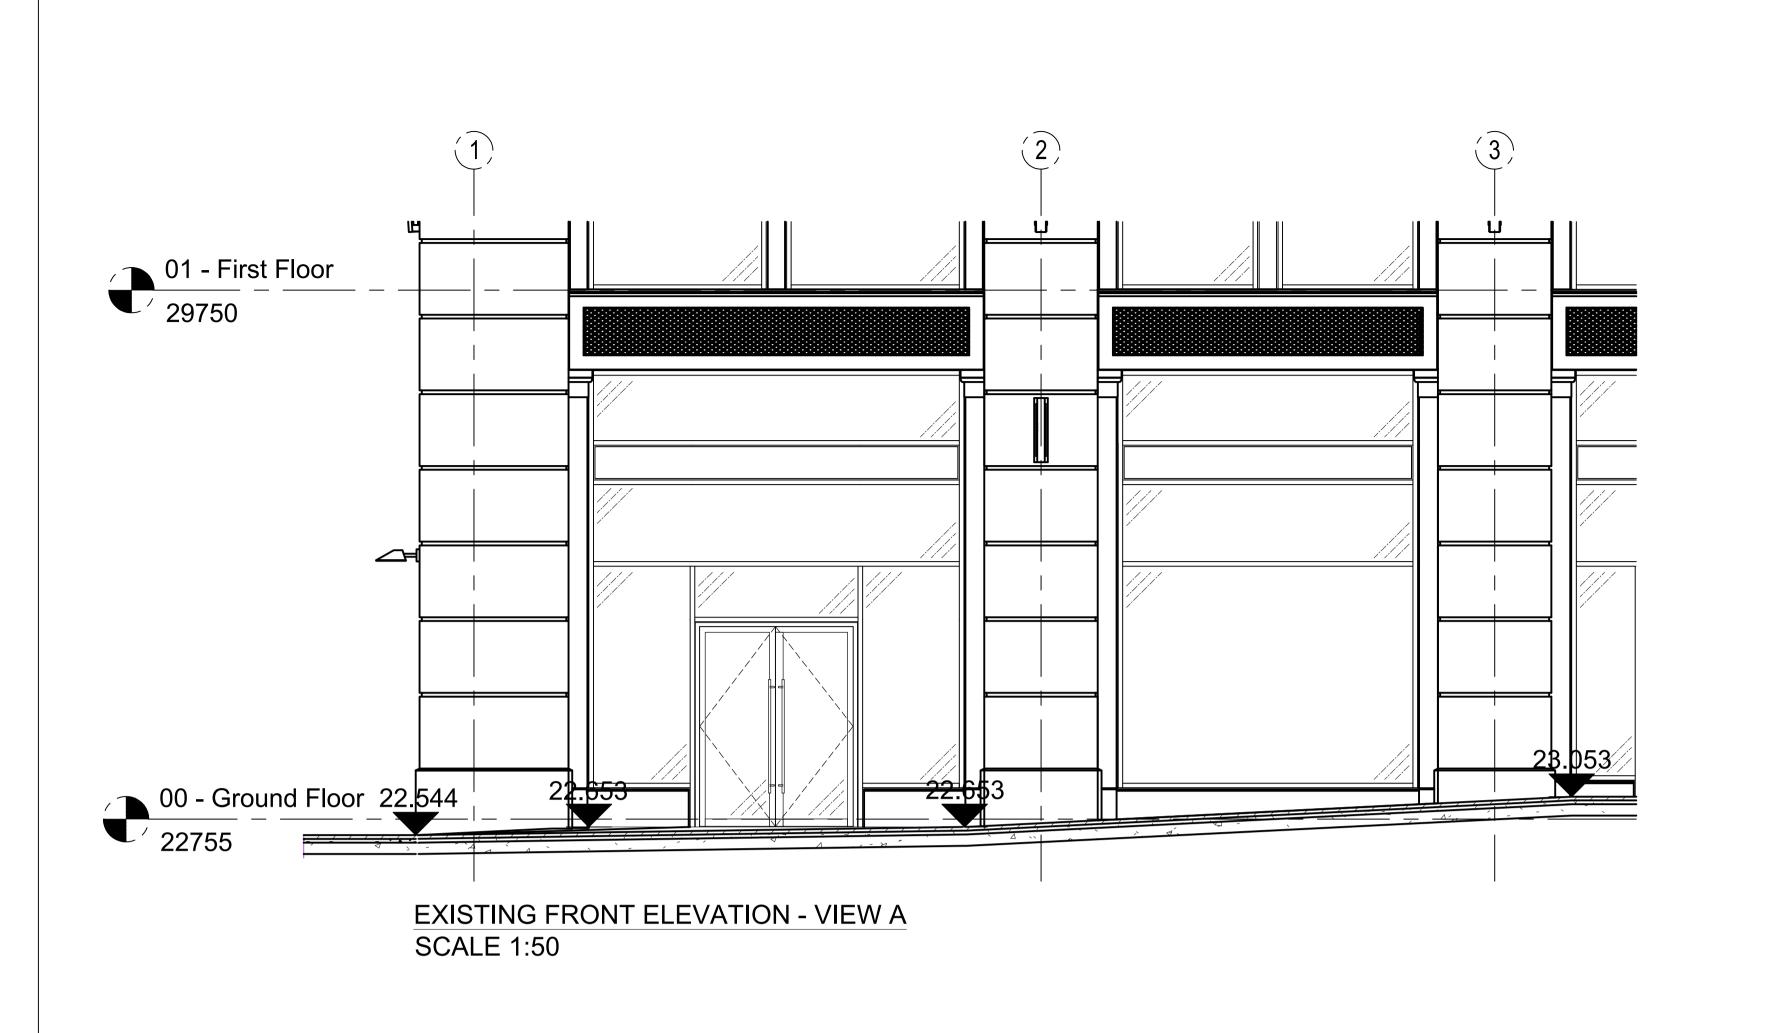

ALL DIMENSIONS IN MILLIMETRES.
ONLY ANNOTATED DIMENSIONS SHOULD BE FOLLOWED, DO NOT SCALE FROM THIS DRAWING.
ALL DIMENSIONS ARE FINISHED SIZES.
MANUFACTURER / CONTRACTOR SHOULD ENSURE THAT ALL MATERIALS & CONSTRUCTION METHODS
SHOWN ARE COMPLIANT WITH BUILDING REGULATIONS, LANDLORDS, OR LOCAL REGULATIONS IN
FORCE AT THE TIME. ANY DISCREPANCIES OR CONCERNS SHOULD BE REPORTED TO CHECKLAND
KINDLEYSIDES. F.O.H AREA B.O.H AREA TOTAL AREA 196m² 232.8m² 36.8m² GENERAL NOTES.

+44 (0)116 2644 700

**EXISTING SHOPFRONT ELEVATIONS** 

CK WORKSHOP No. DRAWN BY SCALE 1:50 SJL