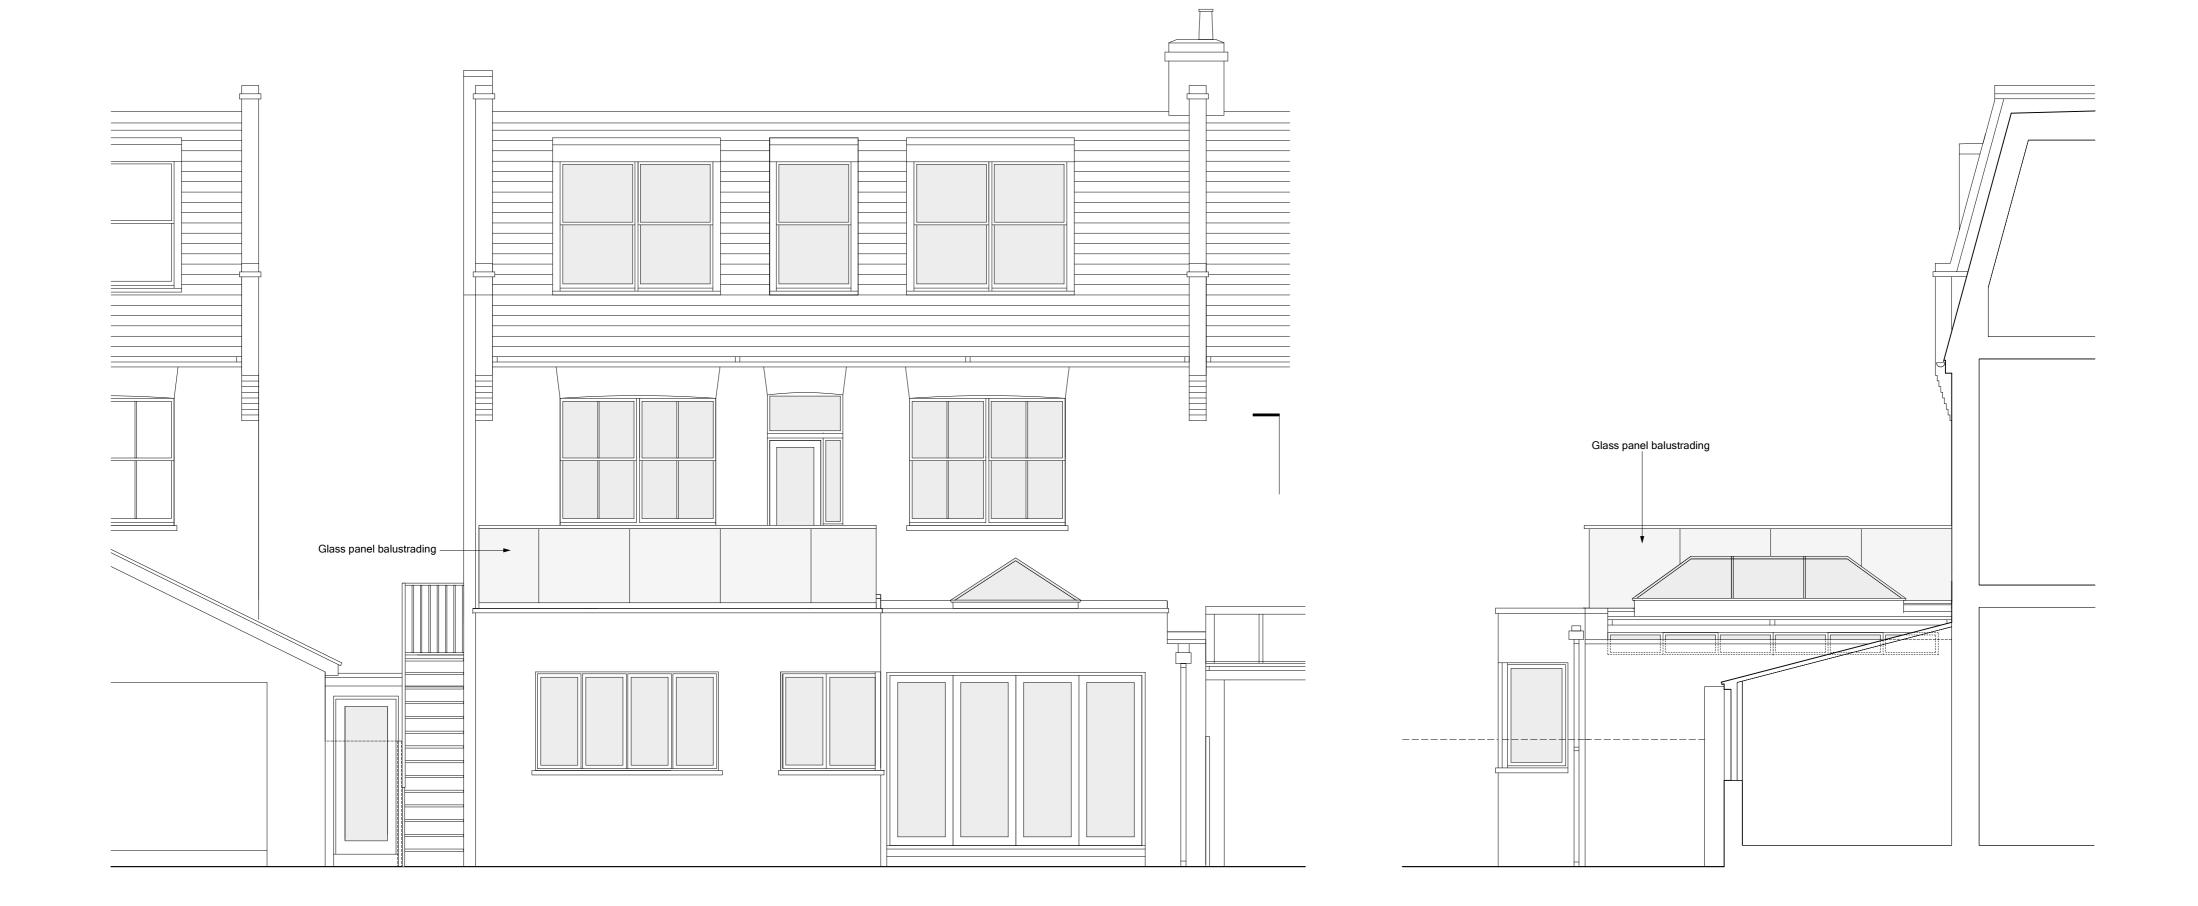

Proposed Rear Elevation (pursuant to: 2016/6502/P) scale 1:50 @ A2

| Note:                                                                                  | Date     | Description                                               | Rev. |
|----------------------------------------------------------------------------------------|----------|-----------------------------------------------------------|------|
| All dimensions to be checked on site. Any discrepancies to be reported to the Contract | 17.01.17 | Revised elevations: boundary wall reduced in height, roof | A    |
|                                                                                        |          | terrace size reduced (railing moved back)                 |      |
| Administrator.                                                                         | 28.04.17 | Revised balcony balustrade                                | В    |
|                                                                                        |          |                                                           |      |
|                                                                                        |          |                                                           |      |
|                                                                                        |          |                                                           |      |
|                                                                                        |          |                                                           |      |
|                                                                                        |          |                                                           |      |
|                                                                                        |          |                                                           |      |

| Project:<br>Ground Floor Flat, 41 Aberd<br>London NW6                                          | Title:<br>Proposed Rear & Side Elevations<br>(pursuant to: 2016/6502/P) |                  |                             |  |  |  |
|------------------------------------------------------------------------------------------------|-------------------------------------------------------------------------|------------------|-----------------------------|--|--|--|
| Client:                                                                                        | Date:                                                                   | 11.11.16         | <sup>Scale:</sup> 1:50 @ A2 |  |  |  |
| Drwg no.: 150-06                                                                               | Rev: B                                                                  | Status: PLANNING |                             |  |  |  |
| ben lumley/ Architect<br>43 Molewood Road, Hertford, Herts S<br>email: ben.lumley@ntlworld.com | 43 Molewood Road, Hertford, Herts SG14 3AQ. T 01992 303693              |                  |                             |  |  |  |