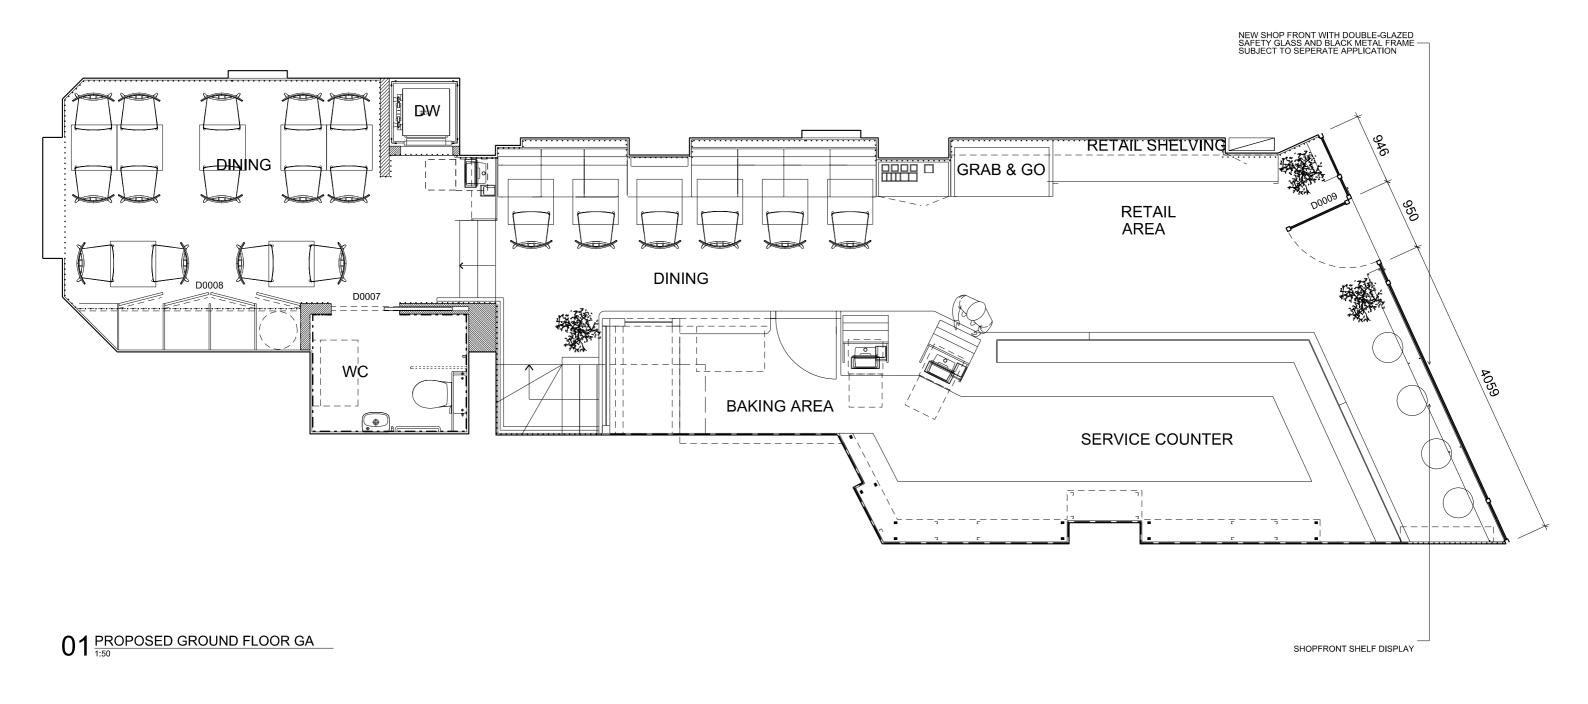

PROPOSED GROUND FLOOR CONTEXT

| C | ient |  |
|---|------|--|
|   |      |  |

LOLAS CUPCAKES

SPIN architecture 63 Redchurch Street London E2 7DJ +44 (0)2081441861

| General Notes                                                    |
|------------------------------------------------------------------|
| 1 - Do not scale drawings. Di<br>2 - All dimensions are in milli |