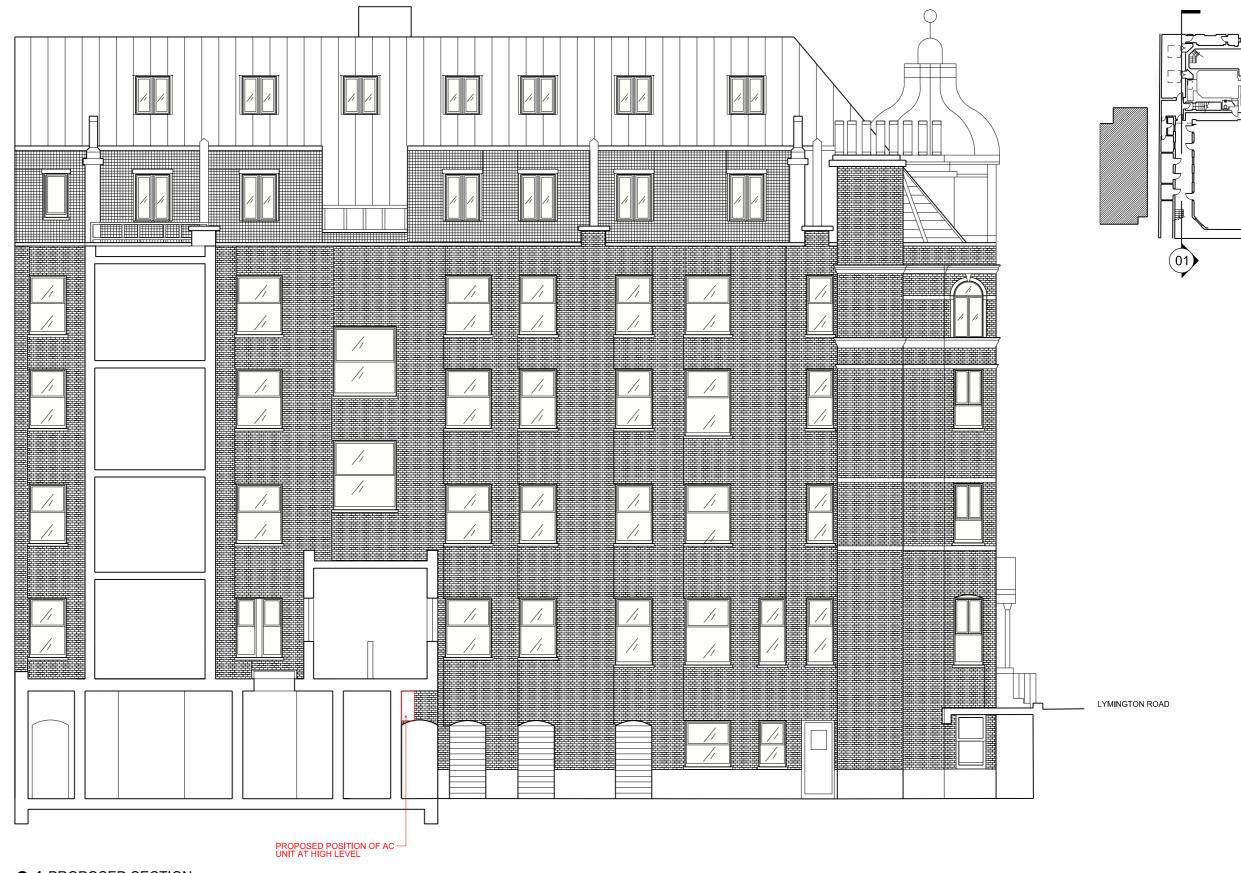

01 PROPOSED BACK ELEVATION

Scale 1:100 0

LOLAS CUPCAKES

SPIN architecture

63 Redchurch Street London E2 7DJ +44 (0)2081441861

| Number |     |     |
|--------|-----|-----|
| 3021   | _PL | .19 |

168 WEST-END

LANE

Rev.

00

**PROPOSED FULL BACK ELEVATION** 

01 PROPOSED FRONT ELEVATION

LOLAS CUPCAKES