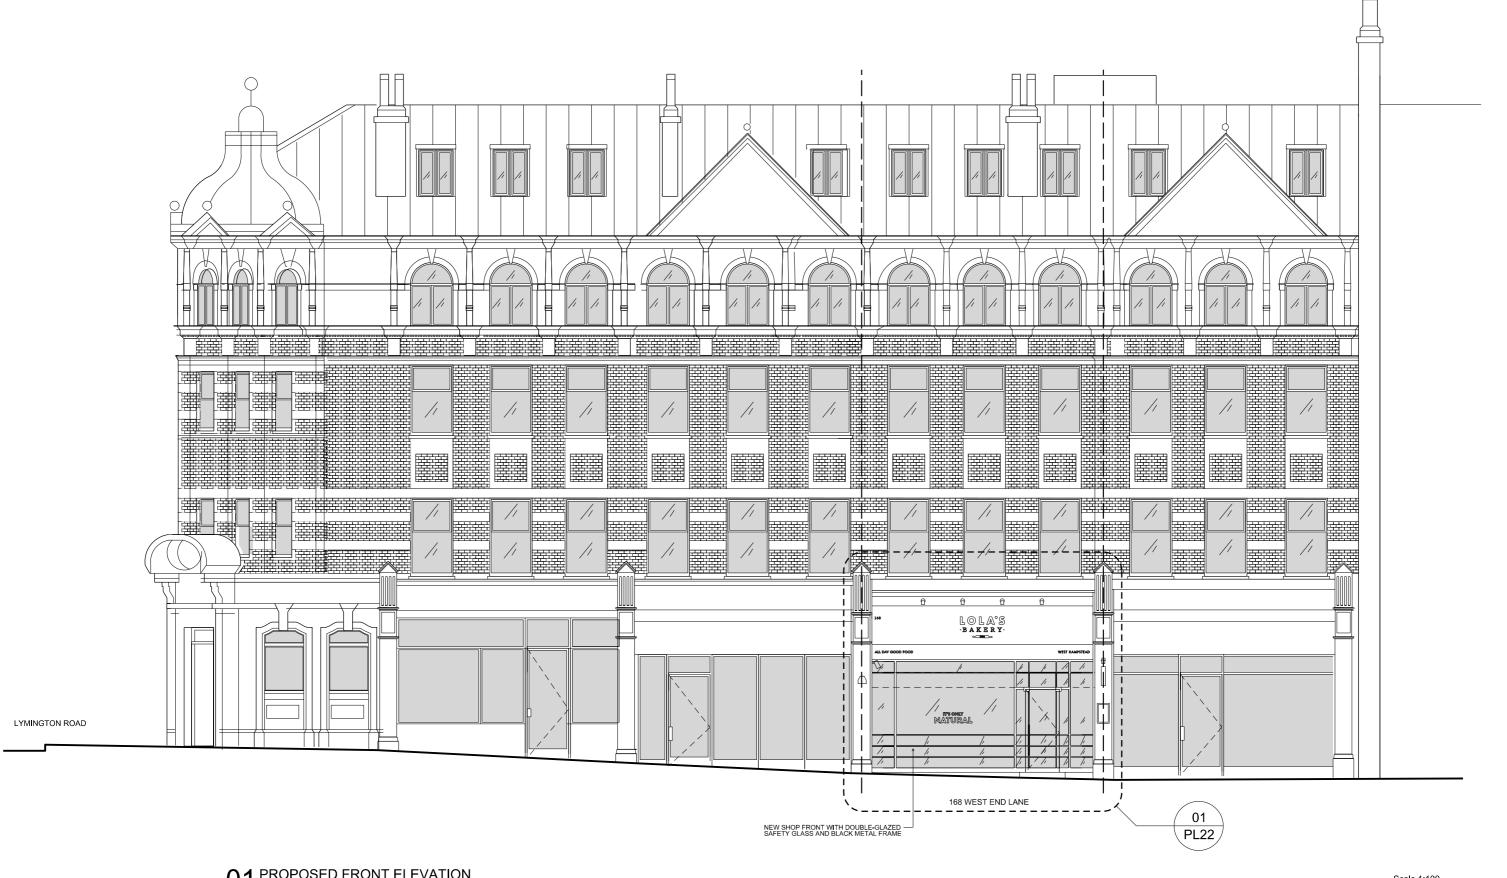

| Number |     |     |
|--------|-----|-----|
| 3021   | _PL | .19 |

168 WEST-END

LANE

Rev.

00

**PROPOSED FULL BACK ELEVATION** 

01 PROPOSED FRONT ELEVATION

LOLAS CUPCAKES

SPIN architecture 63 Redchurch Street London E2 7DJ +44 (0)2081441861

## General Notes

Do not scale drawings. Dimensions govern.
 All dimensions are in millimetres unless noted otherwis
 All dimensions shall be verified on site before proceeding with the work. Contractor is responsible to verify on site all dimension and potential discrepancies.
 SPIN architecture shall be notified in writing of any

| 4 - SPIN architecture shall be notified in writing of any |
|-----------------------------------------------------------|
| discrepancies.                                            |
| 5 - Any areas and dimensions indicated on this sheet are  |
| approximate and indicative only.                          |

|                                 |      |          |                  |     |      |      |                  | _   | _        |
|---------------------------------|------|----------|------------------|-----|------|------|------------------|-----|----------|
|                                 |      |          |                  |     |      |      |                  |     | 1:100    |
| wise.<br>eding<br>e a <b>ll</b> |      |          |                  |     |      |      |                  |     | 1.100    |
| all                             | 01   | 11/04/17 | PLANNING         | ICB |      |      |                  |     | Date     |
| re                              | 00   | 26/01/17 | PLANNING         | ICB |      |      |                  |     | 26/01/17 |
| -                               | Rev. | Date     | Reason For Issue | Chk | Rev. | Date | Reason For Issue | Chk | 20,01717 |

| Scale @ A3 | Number |       |
|------------|--------|-------|
| 1:100      | 3021_  | _PL20 |
|            |        |       |

LANE

PROPOSED **FULL FRONT ELEVATION** Rev. 168 WEST-END

01 PROPOSED SECTION 1:100

| Number |       |
|--------|-------|
| 3021_  | _PL21 |

168 WEST-END

LANE

Rev.

00

PROPOSED SECTION

LOLA'S - 4NB NEW DOWNLIGHTERS TO ILLUMINATE THE SIGNAGE BELOW BACK-LIT LOGO (TOP) AND SECONDARY LINE CUT-OUT ONLY NEW RETRACTABLE AWNING - NEW ROUND PROJECTED SIGNAGE AND LUMINAIRE ABOVE DETAILS SEE DRWG 3021\_PL15 LOLA°S NEW SHOP FRONT WITH DOUBLE-GLAZED SAFETY GLASS AND BLACK METAL FRAME 2418 WEST END LANE