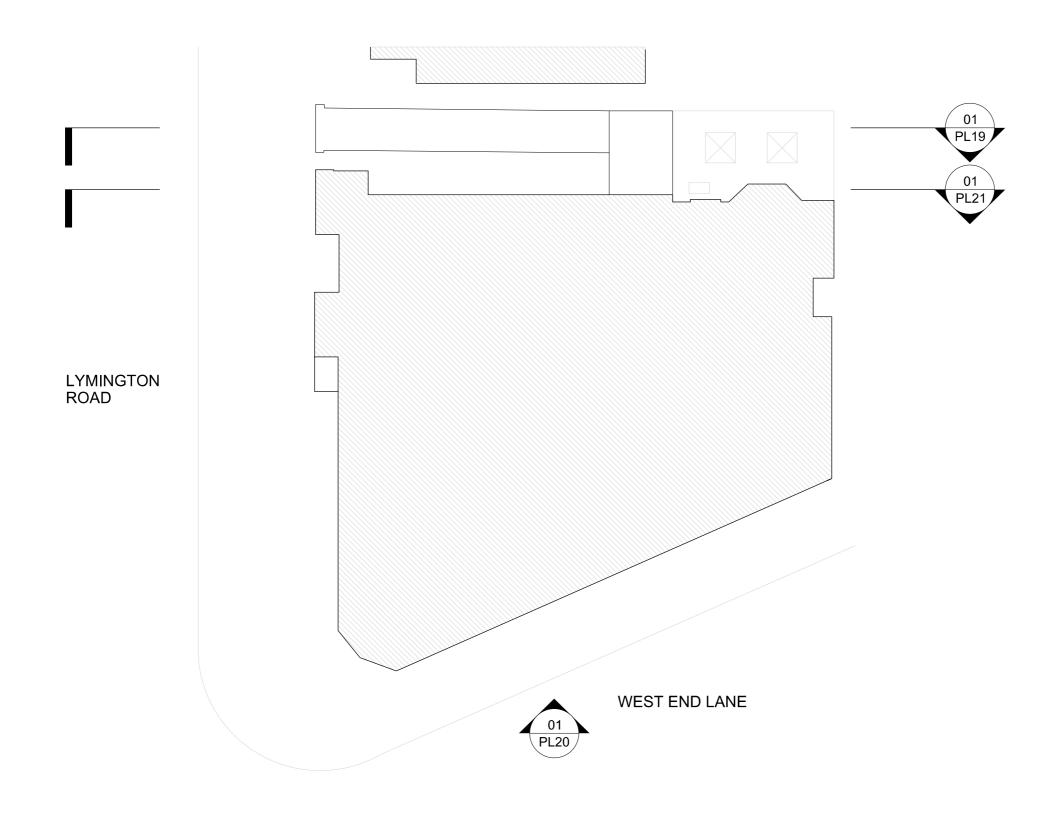

PROPOSED GROUND FLOOR CONTEXT

| C | ient |  |
|---|------|--|
|   |      |  |

LOLAS CUPCAKES

SPIN architecture 63 Redchurch Street London E2 7DJ +44 (0)2081441861

| General Notes                                                    |
|------------------------------------------------------------------|
| 1 - Do not scale drawings. Di<br>2 - All dimensions are in milli |

| Number |     |     |
|--------|-----|-----|
| 3021   | _PL | .19 |

168 WEST-END

LANE

Rev.

00

**PROPOSED FULL BACK ELEVATION** 

01 PROPOSED FRONT ELEVATION

LOLAS CUPCAKES

| Scale @ A3 | Number |       |
|------------|--------|-------|
| 1:100      | 3021_  | _PL20 |
|            |        |       |

LANE

PROPOSED **FULL FRONT ELEVATION** Rev. 168 WEST-END

01 PROPOSED SECTION 1:100

| Number |       |
|--------|-------|
| 3021_  | _PL21 |

168 WEST-END

LANE

Rev.

00

PROPOSED SECTION

LOLA'S - 4NB NEW DOWNLIGHTERS TO ILLUMINATE THE SIGNAGE BELOW BACK-LIT LOGO (TOP) AND SECONDARY LINE CUT-OUT ONLY NEW RETRACTABLE AWNING - NEW ROUND PROJECTED SIGNAGE AND LUMINAIRE ABOVE DETAILS SEE DRWG 3021\_PL15 LOLA°S NEW SHOP FRONT WITH DOUBLE-GLAZED SAFETY GLASS AND BLACK METAL FRAME 2418 WEST END LANE