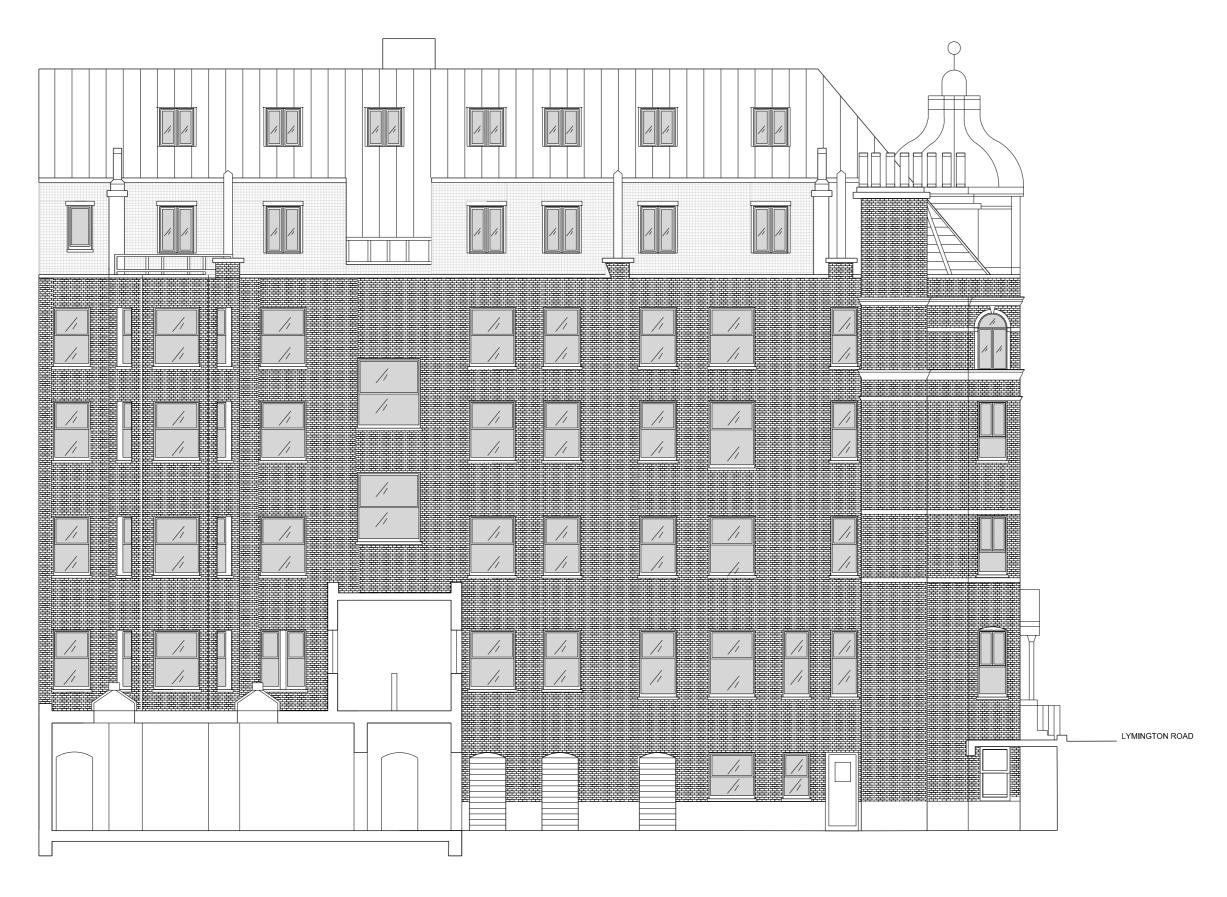

01 PROPOSED BACK ELEVATION

Scale 1:100 0

LOLAS CUPCAKES

SPIN architecture

63 Redchurch Street London E2 7DJ +44 (0)2081441861

## General Notes

1 - Do not scale drawings. Dimensions govern.
2 - All dimensions are in millimetres unless noted otherwise
3 - All dimensions shall be verified on site before proceedin
with the work. Contractor is responsible to verify on site all
dimension and potential discrepancies.
4 - SPIN architecture shall be notified in writing of any
discrepancies.
5 - Any areas and dimensions indicated on this sheet are
approximate and indicative only.

|                             |      |          |                  |     |      |      |                  |     | Scale @ A3 |
|-----------------------------|------|----------|------------------|-----|------|------|------------------|-----|------------|
| ioo                         |      |          |                  |     |      |      |                  |     | 1:100      |
| ise.<br>ding<br>a <b>ll</b> |      |          |                  |     |      |      |                  |     | 1.100      |
| all                         |      |          |                  |     |      |      |                  |     | Date       |
| е                           | 00   | 11/04/17 | PLANNING         | ICB |      |      |                  |     | 26/01/17   |
|                             | Rev. | Date     | Reason For Issue | Chk | Rev. | Date | Reason For Issue | Chk | 20,01,11   |

| Number |     |     |
|--------|-----|-----|
| 3021   | _PL | .19 |

168 WEST-END

LANE

Rev.

00

**PROPOSED FULL BACK ELEVATION** 

01 PROPOSED FRONT ELEVATION

LOLAS CUPCAKES