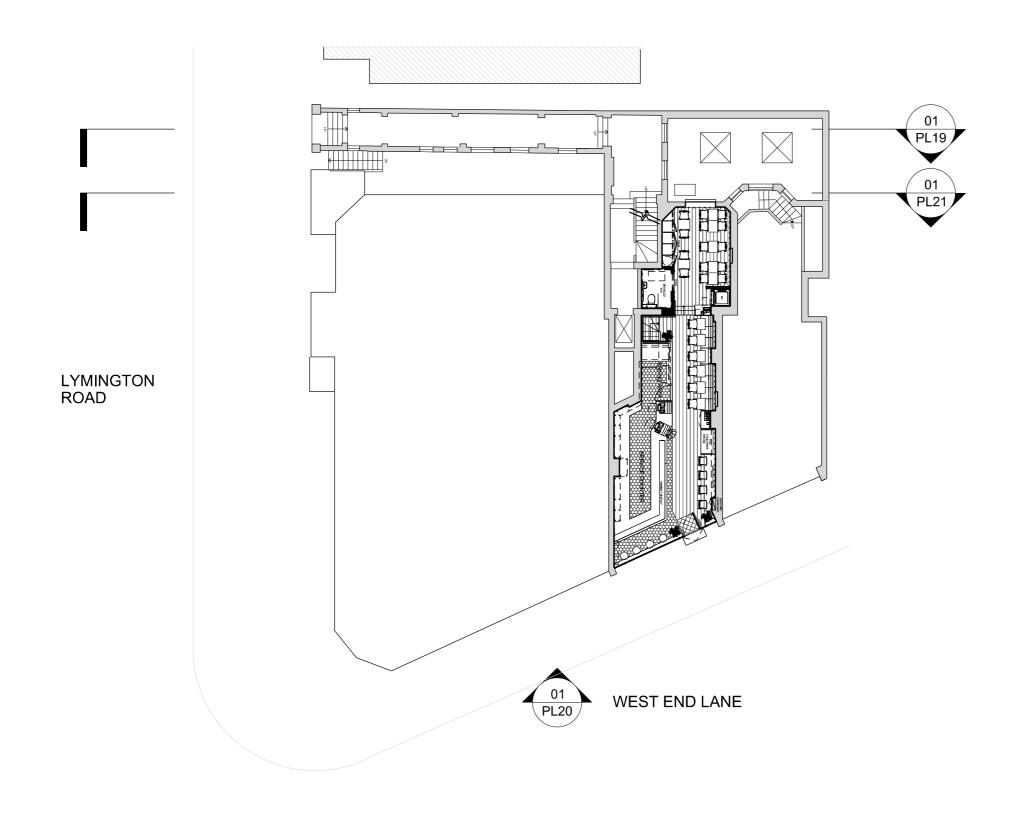

PROPOSED GROUND FLOOR CONTEXT

| C | ient |  |
|---|------|--|
|   |      |  |

LOLAS CUPCAKES

SPIN architecture 63 Redchurch Street London E2 7DJ +44 (0)2081441861

| General Notes                                                    |
|------------------------------------------------------------------|
| 1 - Do not scale drawings. Di<br>2 - All dimensions are in milli |