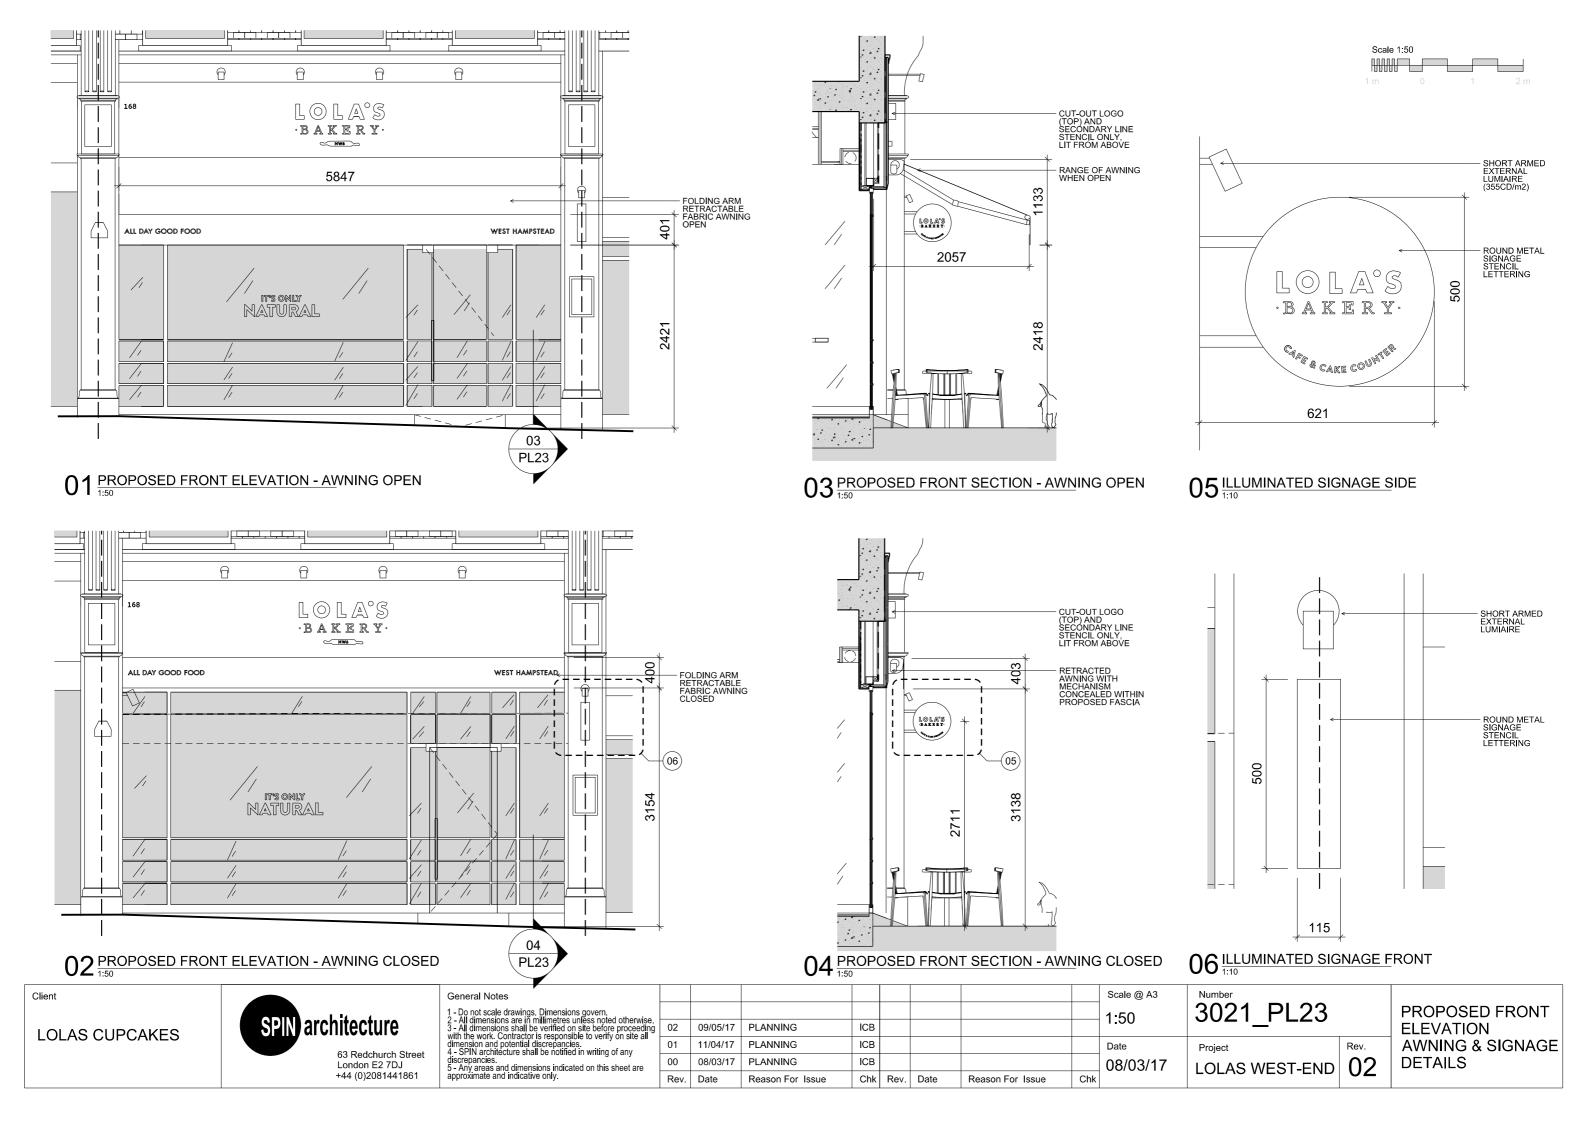

| Number |       |
|--------|-------|
| 3021_  | _PL21 |

168 WEST-END

LANE

Rev.

00

PROPOSED SECTION

LOLA'S - 4NB NEW DOWNLIGHTERS TO ILLUMINATE THE SIGNAGE BELOW BACK-LIT LOGO (TOP) AND SECONDARY LINE CUT-OUT ONLY NEW RETRACTABLE AWNING - NEW ROUND PROJECTED SIGNAGE AND LUMINAIRE ABOVE DETAILS SEE DRWG 3021\_PL15 LOLA°S NEW SHOP FRONT WITH DOUBLE-GLAZED SAFETY GLASS AND BLACK METAL FRAME 2418 WEST END LANE