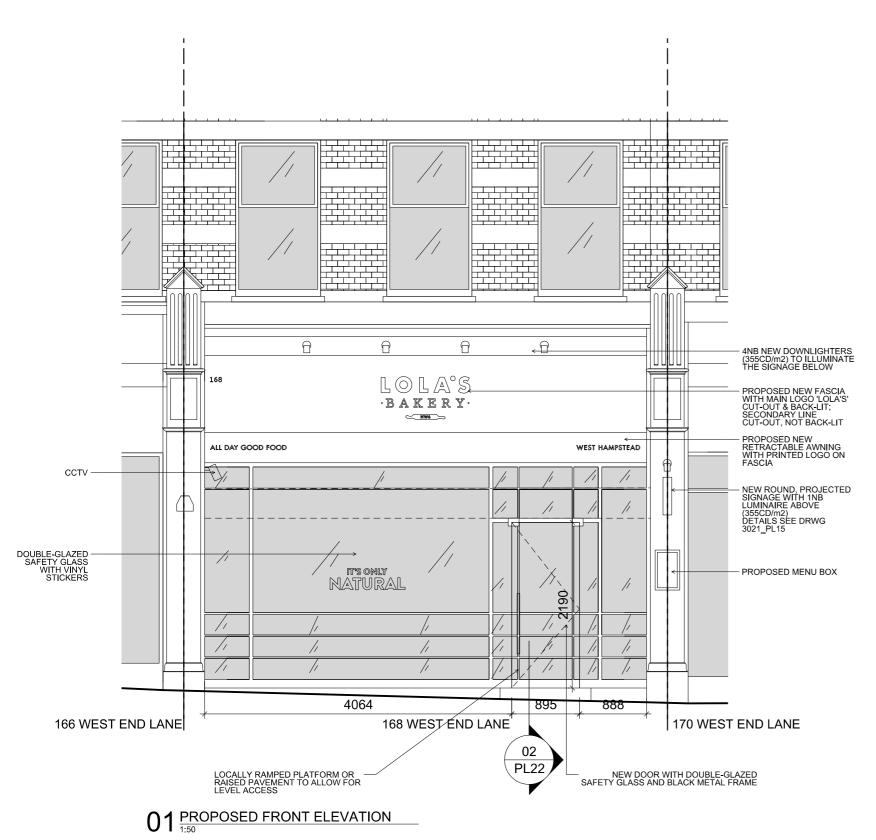

| Number |       |
|--------|-------|
| 3021_  | _PL21 |

168 WEST-END

LANE

Rev.

00

PROPOSED SECTION

LOLA'S - 4NB NEW DOWNLIGHTERS TO ILLUMINATE THE SIGNAGE BELOW BACK-LIT LOGO (TOP) AND SECONDARY LINE CUT-OUT ONLY NEW RETRACTABLE AWNING - NEW ROUND PROJECTED SIGNAGE AND LUMINAIRE ABOVE DETAILS SEE DRWG 3021\_PL15 LOLA°S NEW SHOP FRONT WITH DOUBLE-GLAZED SAFETY GLASS AND BLACK METAL FRAME 2418 WEST END LANE

1:50 Number 3021\_PL22

Date Project Rev. 26/01/17 LOLAS WEST-END 03

PROPOSED FRONT ELEVATION