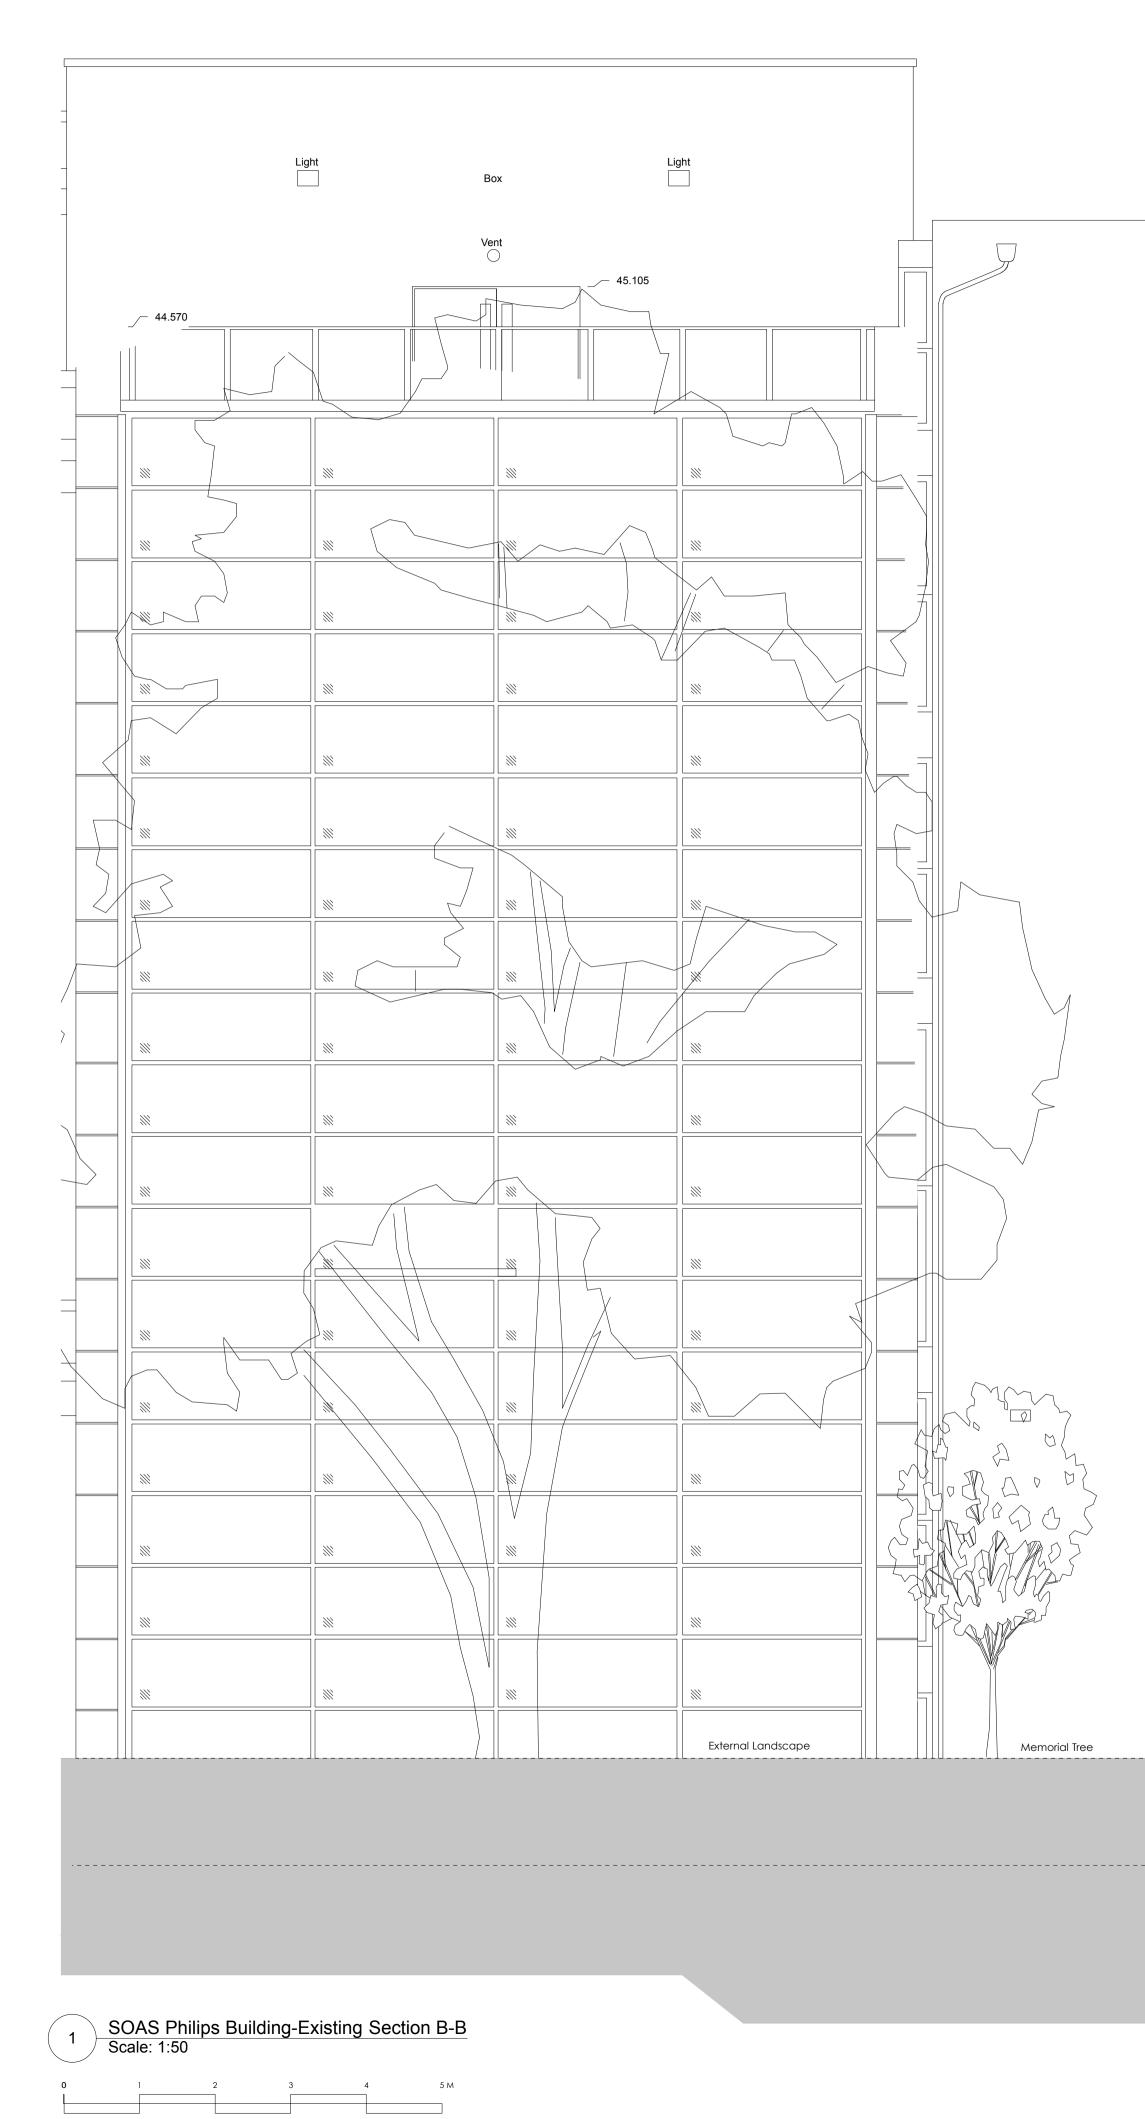

|  | ,Steps to<br>Subterranean |  | <br> |  |
|--|---------------------------|--|------|--|

| 27/4/17 Issue addition<br>Date Description                                                                       | al planning information | BP P1<br>Ch'kd Rev |  |  |  |  |
|------------------------------------------------------------------------------------------------------------------|-------------------------|--------------------|--|--|--|--|
| TPM Studio<br>Canonbury Yard<br>New North Road<br>London N1 7BJ<br>+44 (0) 20 3773 3374<br>info@tpm-studio.co.uk |                         |                    |  |  |  |  |
| Client:<br>SOAS<br>Faithfull & Gould                                                                             |                         |                    |  |  |  |  |
| Project:<br>SOAS<br>Gas Metering Kiosk                                                                           |                         |                    |  |  |  |  |
| Drawing Title:<br>As Existing<br>Section B-B                                                                     |                         |                    |  |  |  |  |
| status:<br>PLANNING                                                                                              |                         |                    |  |  |  |  |
| Scale:<br>50@A1                                                                                                  | Date:<br>January 2017   |                    |  |  |  |  |
| Project No:<br>1019                                                                                              | Drawing No<br>E201      | p: Rev:<br>P1      |  |  |  |  |

 Do not scale from this drawings.
All dimensions to be checked on site by the contractor and such dimensions to be his responsibility.
Report all drawing errors, omissions and discrepancies to the Architect.