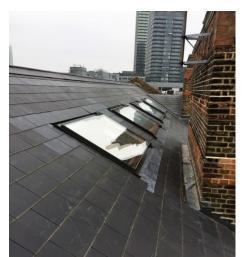

## **STEM**

Skylights & roofing works complete. Acoustic Rigitone ceiling nearing completion. Existing iron scroll retained within STEM.

Opening for STEM staircase. Door and staircase ready for install