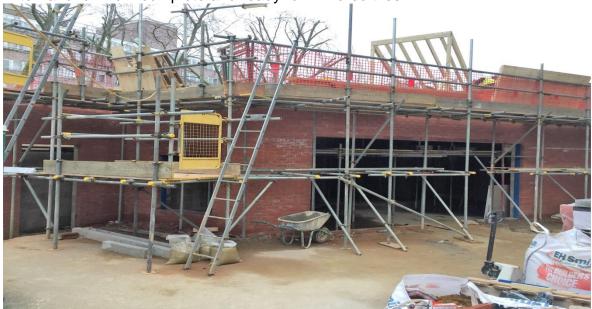

## **STEM**

Skylights & roofing works complete. Acoustic Rigitone ceiling nearing completion. Existing iron scroll retained within STEM.

Opening for STEM staircase. Door and staircase ready for install