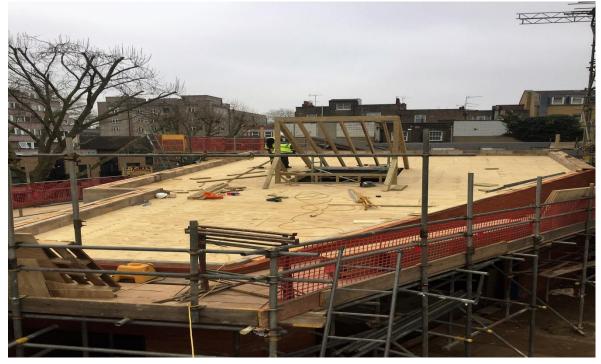

## 2 Year Old & Nursery Facility

External brick work complete and ready for mirrored tiles.

Roof pictured below awaits the installation of the sedum roof system (green roof) in due course.