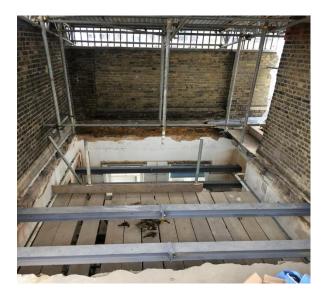

## **STEM**

Skylights & roofing works complete. Acoustic Rigitone ceiling nearing completion. Existing iron scroll retained within STEM.

Opening for STEM staircase. Door and staircase ready for install