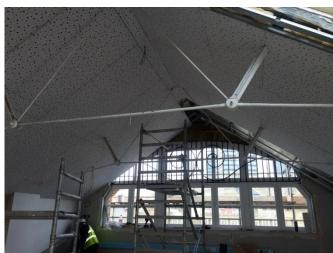

## **STEM**

Skylights & roofing works complete. Acoustic Rigitone ceiling nearing completion. Existing iron scroll retained within STEM.

Opening for STEM staircase. Door and staircase ready for install