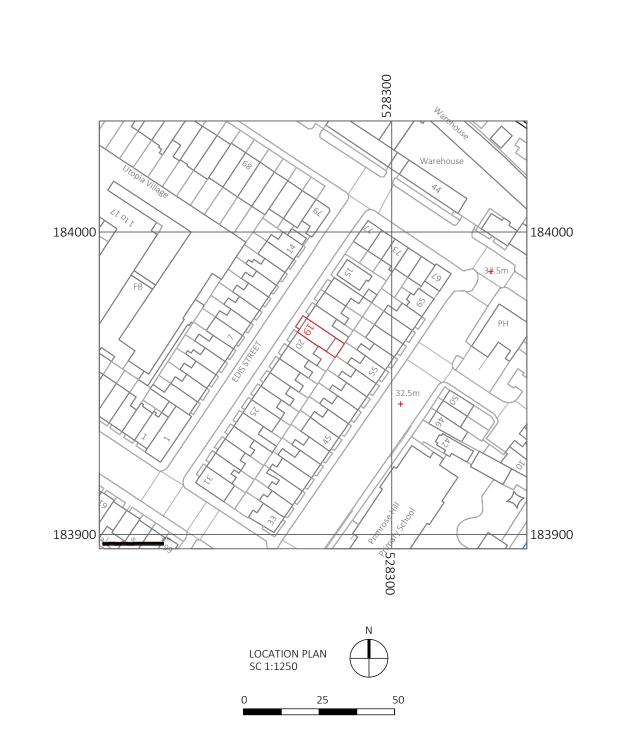

EDIS STREET

|  | General Notes:   • The design and drawings remain the property of Zulufish LTD. The client is licensed to use this design and documents on this site only, this license is non-trasferable. The design and drawings shall not be reproduced, up-loaded to the internet or traced without the permission of Zulufish LTD.   • Do not scale off these drawings, check dimensions on site and advice any discrepancies before commencing work.   • The contractor shall be responsible for the design and implementation of all temporary works, and the safety and stability of the new works and adjacent structures during construction.   • Information to be read in conjunction with structural Engineer and Mep Engineer package information.   • Where a product is specified to be obtained from a manufacturer of supplier, the contractor shall intall the product in accordance with the instructions supplied by the manufacturers. Should there be any variation between the work specified on the drawings and the manufacturers instructions, the contractor shall refer the matter to the Architect for instruction before proceeding. | Address:<br>19 Edis Street<br>London NW1 8LE |                                  | Title:<br>Location and Site Plan |                  | 26 Arlingt<br>London W |
|--|------------------------------------------------------------------------------------------------------------------------------------------------------------------------------------------------------------------------------------------------------------------------------------------------------------------------------------------------------------------------------------------------------------------------------------------------------------------------------------------------------------------------------------------------------------------------------------------------------------------------------------------------------------------------------------------------------------------------------------------------------------------------------------------------------------------------------------------------------------------------------------------------------------------------------------------------------------------------------------------------------------------------------------------------------------------------------------------------------------------------------------------------------|----------------------------------------------|----------------------------------|----------------------------------|------------------|------------------------|
|  |                                                                                                                                                                                                                                                                                                                                                                                                                                                                                                                                                                                                                                                                                                                                                                                                                                                                                                                                                                                                                                                                                                                                                      | Date:<br>05/05/2017                          | Scale:<br>1:1250 & 1:200<br>@ A3 | No.<br>1095 - 000                | Made by:<br>F.L. | E: office@<br>www.zulu |