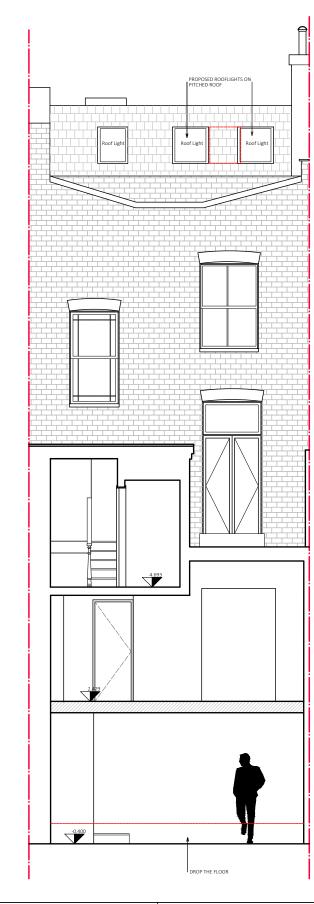

| Address:                         |             | Title:     |                     |  |
|----------------------------------|-------------|------------|---------------------|--|
| 19 Edis Street<br>London NW1 8LE |             | Proposed S | Proposed Section BB |  |
| Date:                            | Scale:      | No.        | Made by:            |  |
| 05/05/201                        | 7 1:75 @ A3 | 1095 - 018 | F.L.                |  |