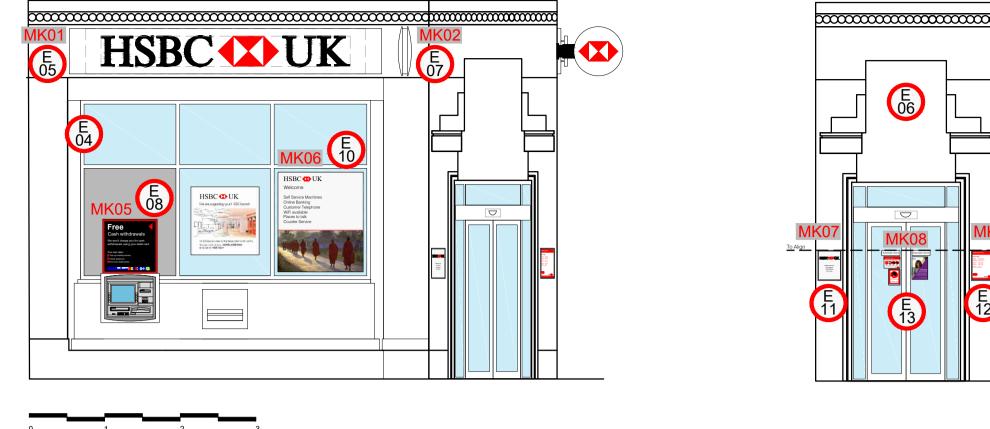

### **External Marketing**

|              |                                                           | <u> </u>                                                                                                                                                                                                                                                                                                                                                                                                                                                                                                                                                                                                                                                                                                                                                                                                                                                                                                                                                                                                                                                                                                                                                                                                                                                                                                                                                                                                                                                                                                                                                                                                                                                                                                                                                                                                                                                                                                                                                                                                                                                                                                                         |                                                                                                                                                         |          |                                 |                                                                                                                                                                                                                         |                                                                                                                          |
|--------------|-----------------------------------------------------------|----------------------------------------------------------------------------------------------------------------------------------------------------------------------------------------------------------------------------------------------------------------------------------------------------------------------------------------------------------------------------------------------------------------------------------------------------------------------------------------------------------------------------------------------------------------------------------------------------------------------------------------------------------------------------------------------------------------------------------------------------------------------------------------------------------------------------------------------------------------------------------------------------------------------------------------------------------------------------------------------------------------------------------------------------------------------------------------------------------------------------------------------------------------------------------------------------------------------------------------------------------------------------------------------------------------------------------------------------------------------------------------------------------------------------------------------------------------------------------------------------------------------------------------------------------------------------------------------------------------------------------------------------------------------------------------------------------------------------------------------------------------------------------------------------------------------------------------------------------------------------------------------------------------------------------------------------------------------------------------------------------------------------------------------------------------------------------------------------------------------------------|---------------------------------------------------------------------------------------------------------------------------------------------------------|----------|---------------------------------|-------------------------------------------------------------------------------------------------------------------------------------------------------------------------------------------------------------------------|--------------------------------------------------------------------------------------------------------------------------|
| Dwg Ref.     | Art Ref.                                                  | Artwork Example                                                                                                                                                                                                                                                                                                                                                                                                                                                                                                                                                                                                                                                                                                                                                                                                                                                                                                                                                                                                                                                                                                                                                                                                                                                                                                                                                                                                                                                                                                                                                                                                                                                                                                                                                                                                                                                                                                                                                                                                                                                                                                                  | Material/Notes/Bespoke Text                                                                                                                             | Dwg Ref. | Art Ref.                        | Artwork Example                                                                                                                                                                                                         | Material/Notes/Bespoke T                                                                                                 |
| МК01<br>МК04 | FLT_UK                                                    | HSBC 🚺 UK                                                                                                                                                                                                                                                                                                                                                                                                                                                                                                                                                                                                                                                                                                                                                                                                                                                                                                                                                                                                                                                                                                                                                                                                                                                                                                                                                                                                                                                                                                                                                                                                                                                                                                                                                                                                                                                                                                                                                                                                                                                                                                                        | Individually built up letters & logo.<br>Halo illuminated Letters.<br>Face & halo illuminated logo.<br>Cap Height 400mm.<br>New fascia panels.          | MK09     | OH1_UK                          | Opening Hours<br>We're Open<br>Sunday Sam Sigm<br>Yedrasay sam Sigm<br>Thursday Sam Sigm<br>Friday Sam Sigm<br>Friday Sam Sigm<br>Sunday Chead<br>Sunday Chead                                                          | White vitreous enamel pa<br>with a 10mm brushed sta<br>steel frame.<br><i>We're Open</i>                                 |
| МК02<br>МК03 | RLT_UK                                                    |                                                                                                                                                                                                                                                                                                                                                                                                                                                                                                                                                                                                                                                                                                                                                                                                                                                                                                                                                                                                                                                                                                                                                                                                                                                                                                                                                                                                                                                                                                                                                                                                                                                                                                                                                                                                                                                                                                                                                                                                                                                                                                                                  | Mild steel bracket with opal<br>acrylic face panels.<br>Internally illuminated.                                                                         |          |                                 | ISBCOUK<br>Port report in lower of our product out                                                                                                                                                                      | Monday9.30am to 4.30Tuesday9.30am to 4.30Wednesday9.30am to 4.30Thursday9.30am to 4.30Friday9.30am to 4.30SaturdayClosed |
| MK05         | ATM1                                                      |                                                                                                                                                                                                                                                                                                                                                                                                                                                                                                                                                                                                                                                                                                                                                                                                                                                                                                                                                                                                                                                                                                                                                                                                                                                                                                                                                                                                                                                                                                                                                                                                                                                                                                                                                                                                                                                                                                                                                                                                                                                                                                                                  | Standard Spec.<br>Folded aluminium.                                                                                                                     |          |                                 |                                                                                                                                                                                                                         | Sunday Closed<br>Counter service times may var                                                                           |
| MK11         |                                                           | Cash withdrawals<br>Cash withdrawals<br>We won't charge you for cash<br>withdrawals using your debit card<br>You can also:<br>Topup mobile phones<br>Creak balances<br>Promine statements                                                                                                                                                                                                                                                                                                                                                                                                                                                                                                                                                                                                                                                                                                                                                                                                                                                                                                                                                                                                                                                                                                                                                                                                                                                                                                                                                                                                                                                                                                                                                                                                                                                                                                                                                                                                                                                                                                                                        | MK05 - Standard Size<br>715mm x 720mm<br>MK11 - Custom size:<br>672 wide x 715 high                                                                     |          | SS7                             | 12 @ @ @ <b>@ @ # % @</b> @ &                                                                                                                                                                                           | 'CCTV, Visually impaired, Whe<br>access, Hearing loops, No dog<br>smoking, No helmets, No pho<br>WiFi available'         |
| MK06         | Welcome-<br>Message-<br>Front-UK                          | HSBC I UK<br>Welcome<br>Self Service Machines<br>Online Banking<br>Customer Telephone                                                                                                                                                                                                                                                                                                                                                                                                                                                                                                                                                                                                                                                                                                                                                                                                                                                                                                                                                                                                                                                                                                                                                                                                                                                                                                                                                                                                                                                                                                                                                                                                                                                                                                                                                                                                                                                                                                                                                                                                                                            | Reverse applied, double sided<br>vinyl.<br>Bespoke size.                                                                                                | MK10     | MCZ2a                           | Express Bank<br>Statements, Transfer money,<br>Bill Payments                                                                                                                                                            | Internal sign - visible exte<br>Suspended from ceiling.<br>See GF-MK for details.                                        |
|              | Image Ref:<br>200317040                                   |                                                                                                                                                                                                                                                                                                                                                                                                                                                                                                                                                                                                                                                                                                                                                                                                                                                                                                                                                                                                                                                                                                                                                                                                                                                                                                                                                                                                                                                                                                                                                                                                                                                                                                                                                                                                                                                                                                                                                                                                                                                                                                                                  | 50mm border to all sides.<br>'Self Service Machines<br>Online Banking<br>Customer Telephone<br>WiFi Available<br>Places to Talk<br>Counter Service'     |          |                                 | HSBC COUK<br>We are upgrading your HSBC branch<br>United States and Aring These construction works.<br>The balances as usual during These construction works.<br>The balances as usual during These construction works. | Temporary posters to be<br>displayed to rear of glazi<br>positions shown.                                                |
|              | Welcome-<br>Message-<br>Rear-UK<br>Image Ref:<br>52886401 |                                                                                                                                                                                                                                                                                                                                                                                                                                                                                                                                                                                                                                                                                                                                                                                                                                                                                                                                                                                                                                                                                                                                                                                                                                                                                                                                                                                                                                                                                                                                                                                                                                                                                                                                                                                                                                                                                                                                                                                                                                                                                                                                  | Reverse side.<br>'Thank you<br>for visiting Kings Cross'                                                                                                |          |                                 |                                                                                                                                                                                                                         |                                                                                                                          |
| MK07         | RNP_UK                                                    | HSBC CON UK<br>HSBC Bank plc<br>Any Banch<br>Any Adress<br>Any Town                                                                                                                                                                                                                                                                                                                                                                                                                                                                                                                                                                                                                                                                                                                                                                                                                                                                                                                                                                                                                                                                                                                                                                                                                                                                                                                                                                                                                                                                                                                                                                                                                                                                                                                                                                                                                                                                                                                                                                                                                                                              | White vitreous enamel panel<br>with a 10mm brushed stainless<br>steel frame.<br><i>'HSBC Bank plc<br/>Kings Cross Branch</i><br><i>31 Euston Road.'</i> |          |                                 |                                                                                                                                                                                                                         |                                                                                                                          |
| MK08         | DS3                                                       | Automatic doors                                                                                                                                                                                                                                                                                                                                                                                                                                                                                                                                                                                                                                                                                                                                                                                                                                                                                                                                                                                                                                                                                                                                                                                                                                                                                                                                                                                                                                                                                                                                                                                                                                                                                                                                                                                                                                                                                                                                                                                                                                                                                                                  | Reverse applied vinyl                                                                                                                                   |          |                                 |                                                                                                                                                                                                                         |                                                                                                                          |
|              | DS3                                                       | Automatic doors                                                                                                                                                                                                                                                                                                                                                                                                                                                                                                                                                                                                                                                                                                                                                                                                                                                                                                                                                                                                                                                                                                                                                                                                                                                                                                                                                                                                                                                                                                                                                                                                                                                                                                                                                                                                                                                                                                                                                                                                                                                                                                                  | Reverse applied vinyl                                                                                                                                   |          |                                 |                                                                                                                                                                                                                         |                                                                                                                          |
|              | SN_UK                                                     | Security Notice<br>Hereine and the second seco | Reverse applied vinyl.                                                                                                                                  |          |                                 |                                                                                                                                                                                                                         |                                                                                                                          |
|              | FSCS                                                      | Facs<br>Protecting                                                                                                                                                                                                                                                                                                                                                                                                                                                                                                                                                                                                                                                                                                                                                                                                                                                                                                                                                                                                                                                                                                                                                                                                                                                                                                                                                                                                                                                                                                                                                                                                                                                                                                                                                                                                                                                                                                                                                                                                                                                                                                               | Reverse applied vinyl<br>Ordered by branch staff.                                                                                                       |          |                                 |                                                                                                                                                                                                                         |                                                                                                                          |
|              | SS2                                                       | ACCENTRATE OF THE ACCENTRATE O   | Reverse applied vinyl.                                                                                                                                  |          | Notes:                          |                                                                                                                                                                                                                         |                                                                                                                          |
|              | 002                                                       | NO SHORE<br>NO SHORE<br>Noted to be the present                                                                                                                                                                                                                                                                                                                                                                                                                                                                                                                                                                                                                                                                                                                                                                                                                                                                                                                                                                                                                                                                                                                                                                                                                                                                                                                                                                                                                                                                                                                                                                                                                                                                                                                                                                                                                                                                                                                                                                                                                                                                                  | Keep clear to reverse side.                                                                                                                             |          | Archite<br>is not c<br>third pa | ght of this drawing is rese<br>ecture and issued on the c<br>copied, reproduced or dis<br>arty either wholly or in par                                                                                                  | condition that it<br>closed to any<br>t without the Wherever pos                                                         |

### Scope of Works

| E01<br>E02<br>E03<br>E04 | Existing AT<br>Aperture tra<br>Relocated a<br>Existing tra<br>Existing ref<br>All ground |
|--------------------------|------------------------------------------------------------------------------------------|
| E05                      | Existing fas<br>New white<br>New individ<br>installed to                                 |
| E06                      | Existing pro                                                                             |
| E07                      | 2No new in                                                                               |
| E08                      | 2No new A                                                                                |
| E09                      | New machi                                                                                |
| <b>E40</b>               | Visible exte                                                                             |
| E10                      | New 'Welco                                                                               |
| E11                      | Bespoke si<br>Existing na                                                                |
| E11<br>E12               | New 'HSBC                                                                                |
| E12                      | Existing vin                                                                             |
|                          |                                                                                          |
|                          |                                                                                          |

# Proposed Projecting Signage | Side Elevation | 1:10 @ A1

- ATM to be removed & relocated to position shown.
- ransom & mullions to be removed & unit to be re-glazed. d ATM to be installed through new aperture created within glazing.
- ransom adjusted to suit aperture Glazing replaced to suit.
- eflected film to be removed and new frosted crystal film installed. d floor window frames to be sprayed metallic Grey RAL 9007, including vents.
- ascia signage to be removed & replaced with new 'HSBC UK' spec.
- e powder coated aluminium fascia panels installed to the same extent of existing. idually built up halo illuminated letters with full face & halo illuminated logo o new fascia panel. Cap Height 400mm.
- rojecting sign to be removed and fixing holes made good. internally illuminated projecting signs installed in position shown.
- ATM headers installed.
- nine header installed internally suspended from ceiling.
- ternally less than 1000mm behind glazing.
- come' poster installed.
- size minimum 50mm border to edge of frame. ameplate to be replaced with new 'HSBC UK' equivalent.
- BC UK' opening hours plaque installed. Spec to match nameplate.
- inyl signage on entrance door to be replaced with new.