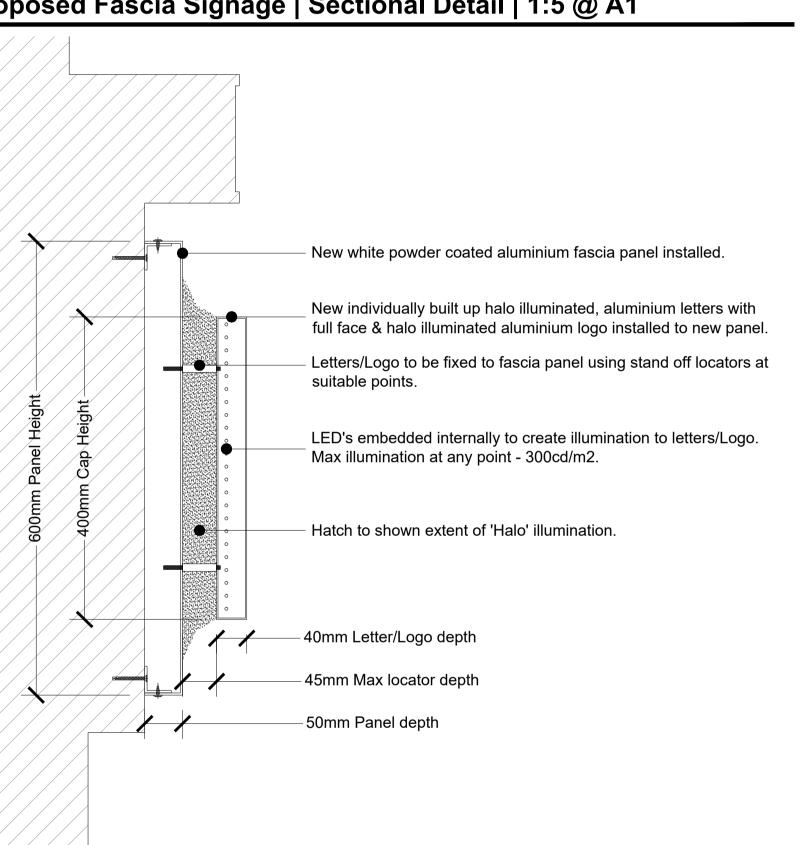

### Proposed Fascia Signage | Sectional Detail | 1:5 @ A1

poke Text nel panel ed stainless

to 4.30pm to 4.30pm to 4.30pm to 4.30pm to 4.30pm

nay vary ed, Wheelchair No dogs, No

No photography, e externally. iling.