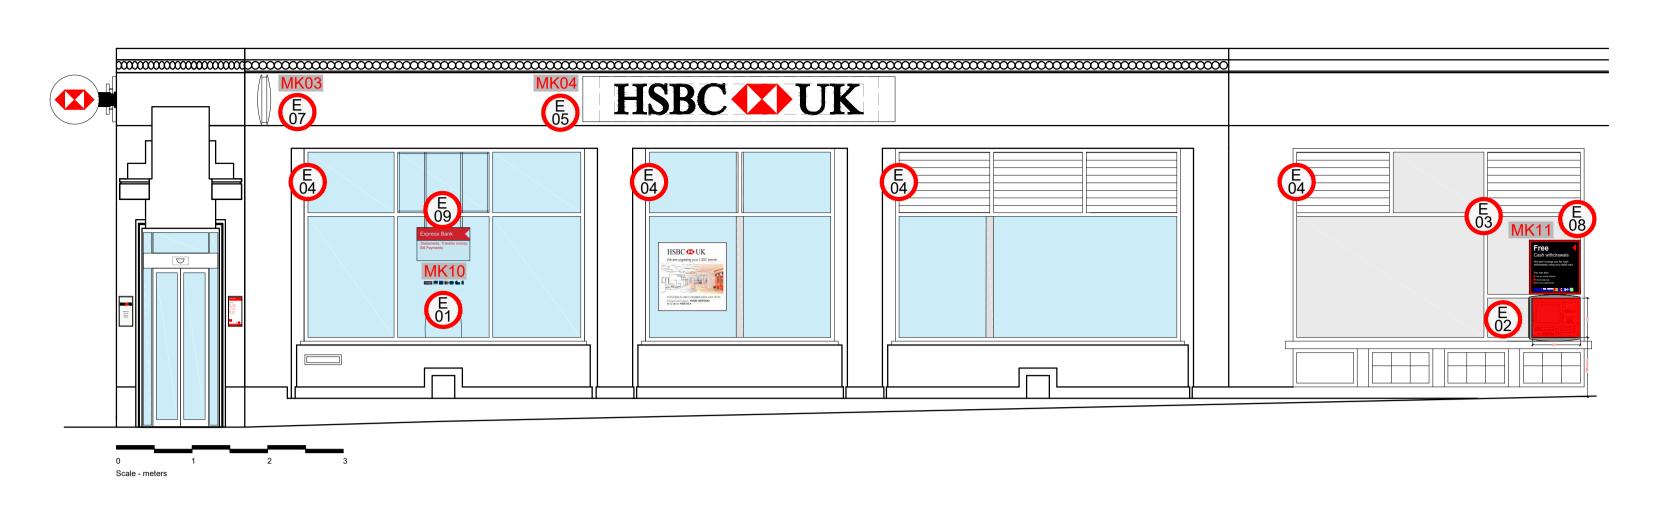

### **External Marketing**

|              |                                                           | <u> </u>                                                                                                                                                                                                                                                                                                                                                                                                                                                                                                                                                                                                                                                                                                                                                                                                                                                                                                                                                                                                                                                                                                                                                                                                                                                                                                                                                                                                                                                                                                                                                                                                                                                                                                                                                                                                                                                                                                                                                                                                                                                                                                                         |                                                                                                                                                         |          |                                 |                                                                                                                                                                                                                         |                                                                                                                          |
|--------------|-----------------------------------------------------------|----------------------------------------------------------------------------------------------------------------------------------------------------------------------------------------------------------------------------------------------------------------------------------------------------------------------------------------------------------------------------------------------------------------------------------------------------------------------------------------------------------------------------------------------------------------------------------------------------------------------------------------------------------------------------------------------------------------------------------------------------------------------------------------------------------------------------------------------------------------------------------------------------------------------------------------------------------------------------------------------------------------------------------------------------------------------------------------------------------------------------------------------------------------------------------------------------------------------------------------------------------------------------------------------------------------------------------------------------------------------------------------------------------------------------------------------------------------------------------------------------------------------------------------------------------------------------------------------------------------------------------------------------------------------------------------------------------------------------------------------------------------------------------------------------------------------------------------------------------------------------------------------------------------------------------------------------------------------------------------------------------------------------------------------------------------------------------------------------------------------------------|---------------------------------------------------------------------------------------------------------------------------------------------------------|----------|---------------------------------|-------------------------------------------------------------------------------------------------------------------------------------------------------------------------------------------------------------------------|--------------------------------------------------------------------------------------------------------------------------|
| Dwg Ref.     | Art Ref.                                                  | Artwork Example                                                                                                                                                                                                                                                                                                                                                                                                                                                                                                                                                                                                                                                                                                                                                                                                                                                                                                                                                                                                                                                                                                                                                                                                                                                                                                                                                                                                                                                                                                                                                                                                                                                                                                                                                                                                                                                                                                                                                                                                                                                                                                                  | Material/Notes/Bespoke Text                                                                                                                             | Dwg Ref. | Art Ref.                        | Artwork Example                                                                                                                                                                                                         | Material/Notes/Bespoke T                                                                                                 |
| МК01<br>МК04 | FLT_UK                                                    | HSBC 🚺 UK                                                                                                                                                                                                                                                                                                                                                                                                                                                                                                                                                                                                                                                                                                                                                                                                                                                                                                                                                                                                                                                                                                                                                                                                                                                                                                                                                                                                                                                                                                                                                                                                                                                                                                                                                                                                                                                                                                                                                                                                                                                                                                                        | Individually built up letters & logo.<br>Halo illuminated Letters.<br>Face & halo illuminated logo.<br>Cap Height 400mm.<br>New fascia panels.          | MK09     | OH1_UK                          | Opening Hours<br>We're Open<br>Sunday Sam Sigm<br>Yedrasay sam Sigm<br>Thursday Sam Sigm<br>Friday Sam Sigm<br>Friday Sam Sigm<br>Sunday Chead<br>Sunday Chead                                                          | White vitreous enamel pa<br>with a 10mm brushed sta<br>steel frame.<br><i>We're Open</i>                                 |
| МК02<br>МК03 | RLT_UK                                                    |                                                                                                                                                                                                                                                                                                                                                                                                                                                                                                                                                                                                                                                                                                                                                                                                                                                                                                                                                                                                                                                                                                                                                                                                                                                                                                                                                                                                                                                                                                                                                                                                                                                                                                                                                                                                                                                                                                                                                                                                                                                                                                                                  | Mild steel bracket with opal<br>acrylic face panels.<br>Internally illuminated.                                                                         |          |                                 | ISBCOUK<br>Port report in lower of our product out                                                                                                                                                                      | Monday9.30am to 4.30Tuesday9.30am to 4.30Wednesday9.30am to 4.30Thursday9.30am to 4.30Friday9.30am to 4.30SaturdayClosed |
| MK05         | ATM1                                                      |                                                                                                                                                                                                                                                                                                                                                                                                                                                                                                                                                                                                                                                                                                                                                                                                                                                                                                                                                                                                                                                                                                                                                                                                                                                                                                                                                                                                                                                                                                                                                                                                                                                                                                                                                                                                                                                                                                                                                                                                                                                                                                                                  | Standard Spec.<br>Folded aluminium.                                                                                                                     |          |                                 |                                                                                                                                                                                                                         | Sunday Closed<br>Counter service times may var                                                                           |
| MK11         |                                                           | Cash withdrawals<br>Cash withdrawals<br>We won't charge you for cash<br>withdrawals using your debit card<br>You can also:<br>Topup mobile phones<br>Creak balances<br>Promine statements                                                                                                                                                                                                                                                                                                                                                                                                                                                                                                                                                                                                                                                                                                                                                                                                                                                                                                                                                                                                                                                                                                                                                                                                                                                                                                                                                                                                                                                                                                                                                                                                                                                                                                                                                                                                                                                                                                                                        | MK05 - Standard Size<br>715mm x 720mm<br>MK11 - Custom size:<br>672 wide x 715 high                                                                     |          | SS7                             | 12 @ @ @ <b>@ @ # % @</b> @ &                                                                                                                                                                                           | 'CCTV, Visually impaired, Whe<br>access, Hearing loops, No dog<br>smoking, No helmets, No pho<br>WiFi available'         |
| MK06         | Welcome-<br>Message-<br>Front-UK                          | HSBC I UK<br>Welcome<br>Self Service Machines<br>Online Banking<br>Customer Telephone                                                                                                                                                                                                                                                                                                                                                                                                                                                                                                                                                                                                                                                                                                                                                                                                                                                                                                                                                                                                                                                                                                                                                                                                                                                                                                                                                                                                                                                                                                                                                                                                                                                                                                                                                                                                                                                                                                                                                                                                                                            | Reverse applied, double sided<br>vinyl.<br>Bespoke size.                                                                                                | MK10     | MCZ2a                           | Express Bank<br>Statements, Transfer money,<br>Bill Payments                                                                                                                                                            | Internal sign - visible exte<br>Suspended from ceiling.<br>See GF-MK for details.                                        |
|              | Image Ref:<br>200317040                                   |                                                                                                                                                                                                                                                                                                                                                                                                                                                                                                                                                                                                                                                                                                                                                                                                                                                                                                                                                                                                                                                                                                                                                                                                                                                                                                                                                                                                                                                                                                                                                                                                                                                                                                                                                                                                                                                                                                                                                                                                                                                                                                                                  | 50mm border to all sides.<br>'Self Service Machines<br>Online Banking<br>Customer Telephone<br>WiFi Available<br>Places to Talk<br>Counter Service'     |          |                                 | HSBC COUK<br>We are upgrading your HSBC branch<br>United States and Aring These construction works.<br>The balances as usual during These construction works.<br>The balances as usual during These construction works. | Temporary posters to be<br>displayed to rear of glazi<br>positions shown.                                                |
|              | Welcome-<br>Message-<br>Rear-UK<br>Image Ref:<br>52886401 |                                                                                                                                                                                                                                                                                                                                                                                                                                                                                                                                                                                                                                                                                                                                                                                                                                                                                                                                                                                                                                                                                                                                                                                                                                                                                                                                                                                                                                                                                                                                                                                                                                                                                                                                                                                                                                                                                                                                                                                                                                                                                                                                  | Reverse side.<br>'Thank you<br>for visiting Kings Cross'                                                                                                |          |                                 |                                                                                                                                                                                                                         |                                                                                                                          |
| MK07         | RNP_UK                                                    | HSBC CON UK<br>HSBC Bank plc<br>Any Banch<br>Any Adress<br>Any Town                                                                                                                                                                                                                                                                                                                                                                                                                                                                                                                                                                                                                                                                                                                                                                                                                                                                                                                                                                                                                                                                                                                                                                                                                                                                                                                                                                                                                                                                                                                                                                                                                                                                                                                                                                                                                                                                                                                                                                                                                                                              | White vitreous enamel panel<br>with a 10mm brushed stainless<br>steel frame.<br><i>'HSBC Bank plc<br/>Kings Cross Branch</i><br><i>31 Euston Road.'</i> |          |                                 |                                                                                                                                                                                                                         |                                                                                                                          |
| MK08         | DS3                                                       | Automatic doors                                                                                                                                                                                                                                                                                                                                                                                                                                                                                                                                                                                                                                                                                                                                                                                                                                                                                                                                                                                                                                                                                                                                                                                                                                                                                                                                                                                                                                                                                                                                                                                                                                                                                                                                                                                                                                                                                                                                                                                                                                                                                                                  | Reverse applied vinyl                                                                                                                                   |          |                                 |                                                                                                                                                                                                                         |                                                                                                                          |
|              | DS3                                                       | Automatic doors                                                                                                                                                                                                                                                                                                                                                                                                                                                                                                                                                                                                                                                                                                                                                                                                                                                                                                                                                                                                                                                                                                                                                                                                                                                                                                                                                                                                                                                                                                                                                                                                                                                                                                                                                                                                                                                                                                                                                                                                                                                                                                                  | Reverse applied vinyl                                                                                                                                   |          |                                 |                                                                                                                                                                                                                         |                                                                                                                          |
|              | SN_UK                                                     | Security Notice<br>Hereine and the second seco | Reverse applied vinyl.                                                                                                                                  |          |                                 |                                                                                                                                                                                                                         |                                                                                                                          |
|              | FSCS                                                      | Facs<br>Protecting                                                                                                                                                                                                                                                                                                                                                                                                                                                                                                                                                                                                                                                                                                                                                                                                                                                                                                                                                                                                                                                                                                                                                                                                                                                                                                                                                                                                                                                                                                                                                                                                                                                                                                                                                                                                                                                                                                                                                                                                                                                                                                               | Reverse applied vinyl<br>Ordered by branch staff.                                                                                                       |          |                                 |                                                                                                                                                                                                                         |                                                                                                                          |
|              | SS2                                                       | ACCENTRATE OF THE ACCENTRATE O   | Reverse applied vinyl.                                                                                                                                  |          | Notes:                          |                                                                                                                                                                                                                         |                                                                                                                          |
|              | 002                                                       | NO SHORE<br>NO SHORE<br>Noted to be the present                                                                                                                                                                                                                                                                                                                                                                                                                                                                                                                                                                                                                                                                                                                                                                                                                                                                                                                                                                                                                                                                                                                                                                                                                                                                                                                                                                                                                                                                                                                                                                                                                                                                                                                                                                                                                                                                                                                                                                                                                                                                                  | Keep clear to reverse side.                                                                                                                             |          | Archite<br>is not c<br>third pa | ght of this drawing is rese<br>ecture and issued on the c<br>copied, reproduced or dis<br>arty either wholly or in par                                                                                                  | condition that it<br>closed to any<br>t without the Wherever pos                                                         |

### Scope of Works

| E01<br>E02<br>E03<br>E04 | Existing AT<br>Aperture tra<br>Relocated a<br>Existing tra<br>Existing ref<br>All ground |
|--------------------------|------------------------------------------------------------------------------------------|
| E05                      | Existing fas<br>New white<br>New individ<br>installed to                                 |
| E06                      | Existing pro                                                                             |
| E07                      | 2No new in                                                                               |
| E08                      | 2No new A                                                                                |
| E09                      | New machi                                                                                |
| <b>E40</b>               | Visible exte                                                                             |
| E10                      | New 'Welco                                                                               |
| E11                      | Bespoke si<br>Existing na                                                                |
| E11<br>E12               | New 'HSBC                                                                                |
| E12                      | Existing vin                                                                             |
|                          |                                                                                          |
|                          |                                                                                          |

# Proposed Projecting Signage | Side Elevation | 1:10 @ A1

- ATM to be removed & relocated to position shown.
- ransom & mullions to be removed & unit to be re-glazed. d ATM to be installed through new aperture created within glazing.
- ransom adjusted to suit aperture Glazing replaced to suit.
- eflected film to be removed and new frosted crystal film installed. d floor window frames to be sprayed metallic Grey RAL 9007, including vents.
- ascia signage to be removed & replaced with new 'HSBC UK' spec.
- e powder coated aluminium fascia panels installed to the same extent of existing. idually built up halo illuminated letters with full face & halo illuminated logo o new fascia panel. Cap Height 400mm.
- rojecting sign to be removed and fixing holes made good. internally illuminated projecting signs installed in position shown.
- ATM headers installed.
- nine header installed internally suspended from ceiling.
- ternally less than 1000mm behind glazing.
- come' poster installed.
- size minimum 50mm border to edge of frame. ameplate to be replaced with new 'HSBC UK' equivalent.
- BC UK' opening hours plaque installed. Spec to match nameplate.
- inyl signage on entrance door to be replaced with new.