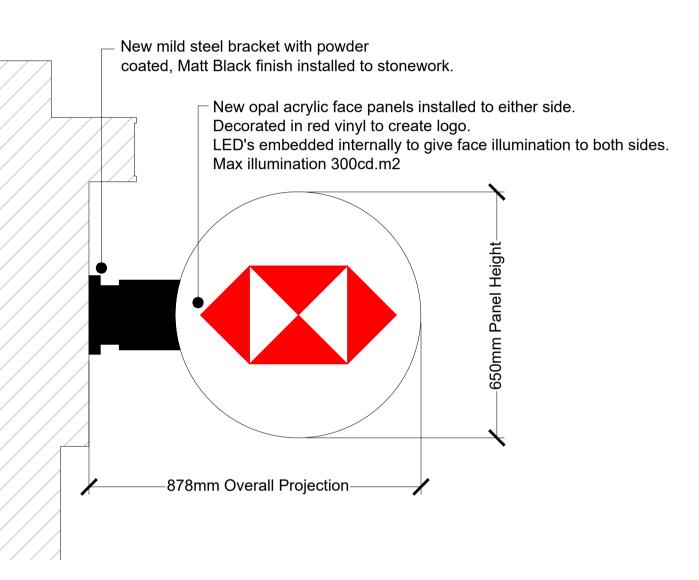

### **External Marketing**

|              |                                                           | <u> </u>                                                                                                                                                                                                                                                                                                                                                                                                                                                                                                                                                                                                                                                                                                                                                                                                                                                                                                                                                                                                                                                                                                                                                                                                                                                                                                                                                                                                                                                                                                                                                                                                                                                                                                                                                                                                                                                                                                                                                                                                                                                                                                                         |                                                                                                                                                         |          |                                 |                                                                                                                                                                                                                         |                                                                                                                          |
|--------------|-----------------------------------------------------------|----------------------------------------------------------------------------------------------------------------------------------------------------------------------------------------------------------------------------------------------------------------------------------------------------------------------------------------------------------------------------------------------------------------------------------------------------------------------------------------------------------------------------------------------------------------------------------------------------------------------------------------------------------------------------------------------------------------------------------------------------------------------------------------------------------------------------------------------------------------------------------------------------------------------------------------------------------------------------------------------------------------------------------------------------------------------------------------------------------------------------------------------------------------------------------------------------------------------------------------------------------------------------------------------------------------------------------------------------------------------------------------------------------------------------------------------------------------------------------------------------------------------------------------------------------------------------------------------------------------------------------------------------------------------------------------------------------------------------------------------------------------------------------------------------------------------------------------------------------------------------------------------------------------------------------------------------------------------------------------------------------------------------------------------------------------------------------------------------------------------------------|---------------------------------------------------------------------------------------------------------------------------------------------------------|----------|---------------------------------|-------------------------------------------------------------------------------------------------------------------------------------------------------------------------------------------------------------------------|--------------------------------------------------------------------------------------------------------------------------|
| Dwg Ref.     | Art Ref.                                                  | Artwork Example                                                                                                                                                                                                                                                                                                                                                                                                                                                                                                                                                                                                                                                                                                                                                                                                                                                                                                                                                                                                                                                                                                                                                                                                                                                                                                                                                                                                                                                                                                                                                                                                                                                                                                                                                                                                                                                                                                                                                                                                                                                                                                                  | Material/Notes/Bespoke Text                                                                                                                             | Dwg Ref. | Art Ref.                        | Artwork Example                                                                                                                                                                                                         | Material/Notes/Bespoke T                                                                                                 |
| МК01<br>МК04 | FLT_UK                                                    | HSBC 🚺 UK                                                                                                                                                                                                                                                                                                                                                                                                                                                                                                                                                                                                                                                                                                                                                                                                                                                                                                                                                                                                                                                                                                                                                                                                                                                                                                                                                                                                                                                                                                                                                                                                                                                                                                                                                                                                                                                                                                                                                                                                                                                                                                                        | Individually built up letters & logo.<br>Halo illuminated Letters.<br>Face & halo illuminated logo.<br>Cap Height 400mm.<br>New fascia panels.          | MK09     | OH1_UK                          | Opening Hours<br>We're Open<br>Sunday Sam Sigm<br>Yedrasay sam Sigm<br>Thursday Sam Sigm<br>Friday Sam Sigm<br>Friday Sam Sigm<br>Sunday Chead<br>Sunday Chead                                                          | White vitreous enamel pa<br>with a 10mm brushed sta<br>steel frame.<br><i>We're Open</i>                                 |
| МК02<br>МК03 | RLT_UK                                                    |                                                                                                                                                                                                                                                                                                                                                                                                                                                                                                                                                                                                                                                                                                                                                                                                                                                                                                                                                                                                                                                                                                                                                                                                                                                                                                                                                                                                                                                                                                                                                                                                                                                                                                                                                                                                                                                                                                                                                                                                                                                                                                                                  | Mild steel bracket with opal<br>acrylic face panels.<br>Internally illuminated.                                                                         |          |                                 | ISBCOUK<br>Port report in lower of our product out                                                                                                                                                                      | Monday9.30am to 4.30Tuesday9.30am to 4.30Wednesday9.30am to 4.30Thursday9.30am to 4.30Friday9.30am to 4.30SaturdayClosed |
| MK05         | ATM1                                                      |                                                                                                                                                                                                                                                                                                                                                                                                                                                                                                                                                                                                                                                                                                                                                                                                                                                                                                                                                                                                                                                                                                                                                                                                                                                                                                                                                                                                                                                                                                                                                                                                                                                                                                                                                                                                                                                                                                                                                                                                                                                                                                                                  | Standard Spec.<br>Folded aluminium.                                                                                                                     |          |                                 |                                                                                                                                                                                                                         | Sunday Closed<br>Counter service times may var                                                                           |
| MK11         |                                                           | Cash withdrawals<br>Cash withdrawals<br>We won't charge you for cash<br>withdrawals using your debit card<br>You can also:<br>Topup mobile phones<br>Creak balances<br>Promine statements                                                                                                                                                                                                                                                                                                                                                                                                                                                                                                                                                                                                                                                                                                                                                                                                                                                                                                                                                                                                                                                                                                                                                                                                                                                                                                                                                                                                                                                                                                                                                                                                                                                                                                                                                                                                                                                                                                                                        | MK05 - Standard Size<br>715mm x 720mm<br>MK11 - Custom size:<br>672 wide x 715 high                                                                     |          | SS7                             | 12 @ @ @ <b>@ @ # % @</b> @ &                                                                                                                                                                                           | 'CCTV, Visually impaired, Whe<br>access, Hearing loops, No dog<br>smoking, No helmets, No pho<br>WiFi available'         |
| MK06         | Welcome-<br>Message-<br>Front-UK                          | HSBC I UK<br>Welcome<br>Self Service Machines<br>Online Banking<br>Customer Telephone                                                                                                                                                                                                                                                                                                                                                                                                                                                                                                                                                                                                                                                                                                                                                                                                                                                                                                                                                                                                                                                                                                                                                                                                                                                                                                                                                                                                                                                                                                                                                                                                                                                                                                                                                                                                                                                                                                                                                                                                                                            | Reverse applied, double sided<br>vinyl.<br>Bespoke size.                                                                                                | MK10     | MCZ2a                           | Express Bank<br>Statements, Transfer money,<br>Bill Payments                                                                                                                                                            | Internal sign - visible exte<br>Suspended from ceiling.<br>See GF-MK for details.                                        |
|              | Image Ref:<br>200317040                                   |                                                                                                                                                                                                                                                                                                                                                                                                                                                                                                                                                                                                                                                                                                                                                                                                                                                                                                                                                                                                                                                                                                                                                                                                                                                                                                                                                                                                                                                                                                                                                                                                                                                                                                                                                                                                                                                                                                                                                                                                                                                                                                                                  | 50mm border to all sides.<br>'Self Service Machines<br>Online Banking<br>Customer Telephone<br>WiFi Available<br>Places to Talk<br>Counter Service'     |          |                                 | HSBC COUK<br>We are upgrading your HSBC branch<br>United States and Aring These construction works.<br>The balances as usual during These construction works.<br>The balances as usual during These construction works. | Temporary posters to be<br>displayed to rear of glazi<br>positions shown.                                                |
|              | Welcome-<br>Message-<br>Rear-UK<br>Image Ref:<br>52886401 |                                                                                                                                                                                                                                                                                                                                                                                                                                                                                                                                                                                                                                                                                                                                                                                                                                                                                                                                                                                                                                                                                                                                                                                                                                                                                                                                                                                                                                                                                                                                                                                                                                                                                                                                                                                                                                                                                                                                                                                                                                                                                                                                  | Reverse side.<br>'Thank you<br>for visiting Kings Cross'                                                                                                |          |                                 |                                                                                                                                                                                                                         |                                                                                                                          |
| MK07         | RNP_UK                                                    | HSBC CON UK<br>HSBC Bank plc<br>Any Banch<br>Any Adress<br>Any Town                                                                                                                                                                                                                                                                                                                                                                                                                                                                                                                                                                                                                                                                                                                                                                                                                                                                                                                                                                                                                                                                                                                                                                                                                                                                                                                                                                                                                                                                                                                                                                                                                                                                                                                                                                                                                                                                                                                                                                                                                                                              | White vitreous enamel panel<br>with a 10mm brushed stainless<br>steel frame.<br><i>'HSBC Bank plc<br/>Kings Cross Branch</i><br><i>31 Euston Road.'</i> |          |                                 |                                                                                                                                                                                                                         |                                                                                                                          |
| MK08         | DS3                                                       | Automatic doors                                                                                                                                                                                                                                                                                                                                                                                                                                                                                                                                                                                                                                                                                                                                                                                                                                                                                                                                                                                                                                                                                                                                                                                                                                                                                                                                                                                                                                                                                                                                                                                                                                                                                                                                                                                                                                                                                                                                                                                                                                                                                                                  | Reverse applied vinyl                                                                                                                                   |          |                                 |                                                                                                                                                                                                                         |                                                                                                                          |
|              | DS3                                                       | Automatic doors                                                                                                                                                                                                                                                                                                                                                                                                                                                                                                                                                                                                                                                                                                                                                                                                                                                                                                                                                                                                                                                                                                                                                                                                                                                                                                                                                                                                                                                                                                                                                                                                                                                                                                                                                                                                                                                                                                                                                                                                                                                                                                                  | Reverse applied vinyl                                                                                                                                   |          |                                 |                                                                                                                                                                                                                         |                                                                                                                          |
|              | SN_UK                                                     | Security Notice<br>Hereine and the second seco | Reverse applied vinyl.                                                                                                                                  |          |                                 |                                                                                                                                                                                                                         |                                                                                                                          |
|              | FSCS                                                      | Facs<br>Protecting                                                                                                                                                                                                                                                                                                                                                                                                                                                                                                                                                                                                                                                                                                                                                                                                                                                                                                                                                                                                                                                                                                                                                                                                                                                                                                                                                                                                                                                                                                                                                                                                                                                                                                                                                                                                                                                                                                                                                                                                                                                                                                               | Reverse applied vinyl<br>Ordered by branch staff.                                                                                                       |          |                                 |                                                                                                                                                                                                                         |                                                                                                                          |
|              | SS2                                                       | ACCENTRATE OF THE ACCENTRATE O   | Reverse applied vinyl.                                                                                                                                  |          | Notes:                          |                                                                                                                                                                                                                         |                                                                                                                          |
|              | 002                                                       | NO SHORE<br>NO SHORE<br>Noted to be the present                                                                                                                                                                                                                                                                                                                                                                                                                                                                                                                                                                                                                                                                                                                                                                                                                                                                                                                                                                                                                                                                                                                                                                                                                                                                                                                                                                                                                                                                                                                                                                                                                                                                                                                                                                                                                                                                                                                                                                                                                                                                                  | Keep clear to reverse side.                                                                                                                             |          | Archite<br>is not c<br>third pa | ght of this drawing is rese<br>ecture and issued on the c<br>copied, reproduced or dis<br>arty either wholly or in par                                                                                                  | condition that it<br>closed to any<br>t without the Wherever pos                                                         |