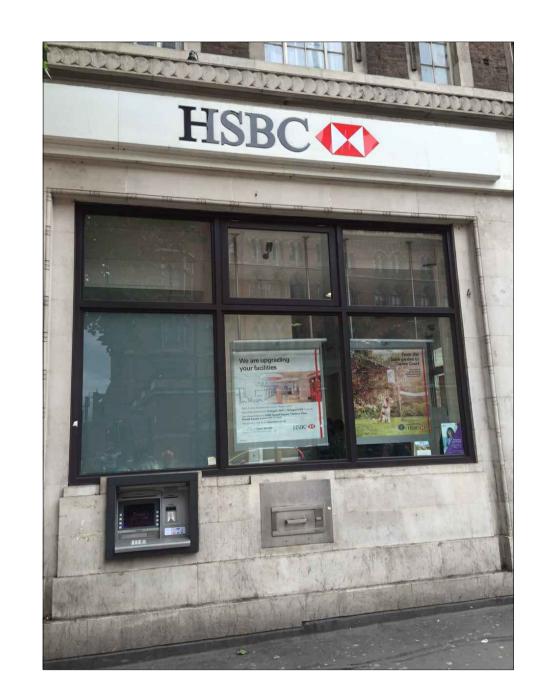

## Front Elevation (Euston Road)

## HSBC THE RESERVENCE OF THE PARTY OF THE PART

## **Corner Elevation**



## Side Elevation (Argyle Street)











| HSBC                              | Project HSBC Kings Cross 31 Euston Road, London, NW1 2ST |                           |         | Existing Elevations Front & Side Elevations - |          |
|-----------------------------------|----------------------------------------------------------|---------------------------|---------|-----------------------------------------------|----------|
| Status<br>EXISTING                | Scale<br>A1 A3<br>1:50 1:100                             | Date Drawn<br>09.05.17 RP | Checked | Job No.<br>26881-E1-EX-PL                     | Revision |
| AXIS Architecture and Design Ltd, | tel: +44(0)114 24                                        | 190944                    |         |                                               |          |

AXIS Architectu