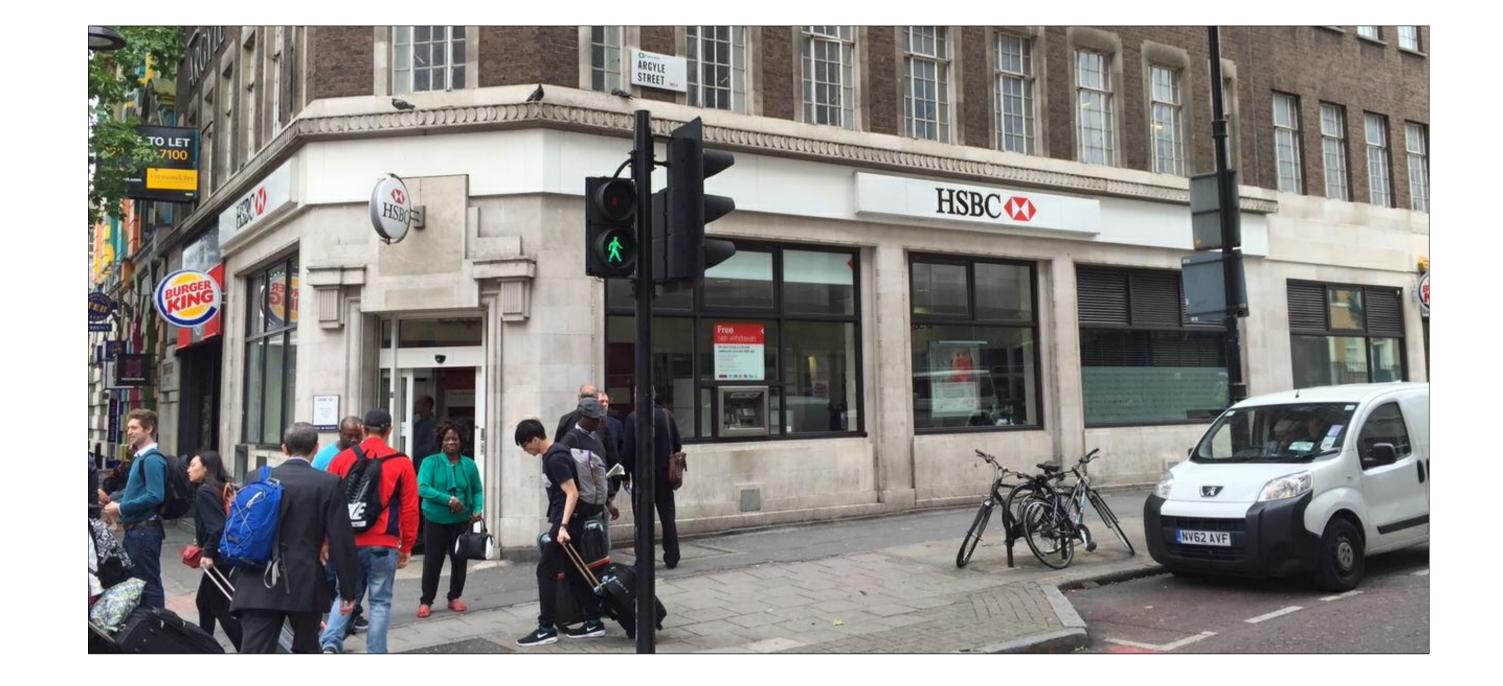

## Front Elevation (Euston Road)

## **Corner Elevation**

## Side Elevation (Argyle Street)

| HSBC                              | Project HSBC Kings Cross 31 Euston Road, London, NW1 2ST |                           |         | Existing Elevations Front & Side Elevations - |          |
|-----------------------------------|----------------------------------------------------------|---------------------------|---------|-----------------------------------------------|----------|
| Status<br>EXISTING                | Scale<br>A1 A3<br>1:50 1:100                             | Date Drawn<br>09.05.17 RP | Checked | Job No.<br>26881-E1-EX-PL                     | Revision |
| AXIS Architecture and Design Ltd, | tel: +44(0)114 24                                        | 190944                    |         |                                               |          |