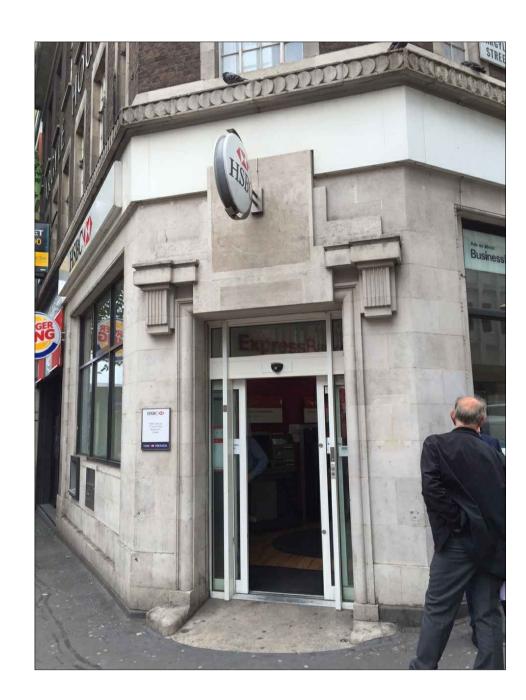

## Front Elevation (Euston Road)

## HSBC THE RESERVENCE OF THE PARTY OF THE PART

## **Corner Elevation**



## Side Elevation (Argyle Street)











| HSBC                              | Project HSBC Kings Cross 31 Euston Road, London, NW1 2ST |                           |         | Existing Elevations Front & Side Elevations - |          |
|-----------------------------------|----------------------------------------------------------|---------------------------|---------|-----------------------------------------------|----------|
| Status<br>EXISTING                | Scale<br>A1 A3<br>1:50 1:100                             | Date Drawn<br>09.05.17 RP | Checked | Job No.<br>26881-E1-EX-PL                     | Revision |
| AXIS Architecture and Design Ltd, | tel: +44(0)114 24                                        | 190944                    |         |                                               |          |

AXIS Architecture