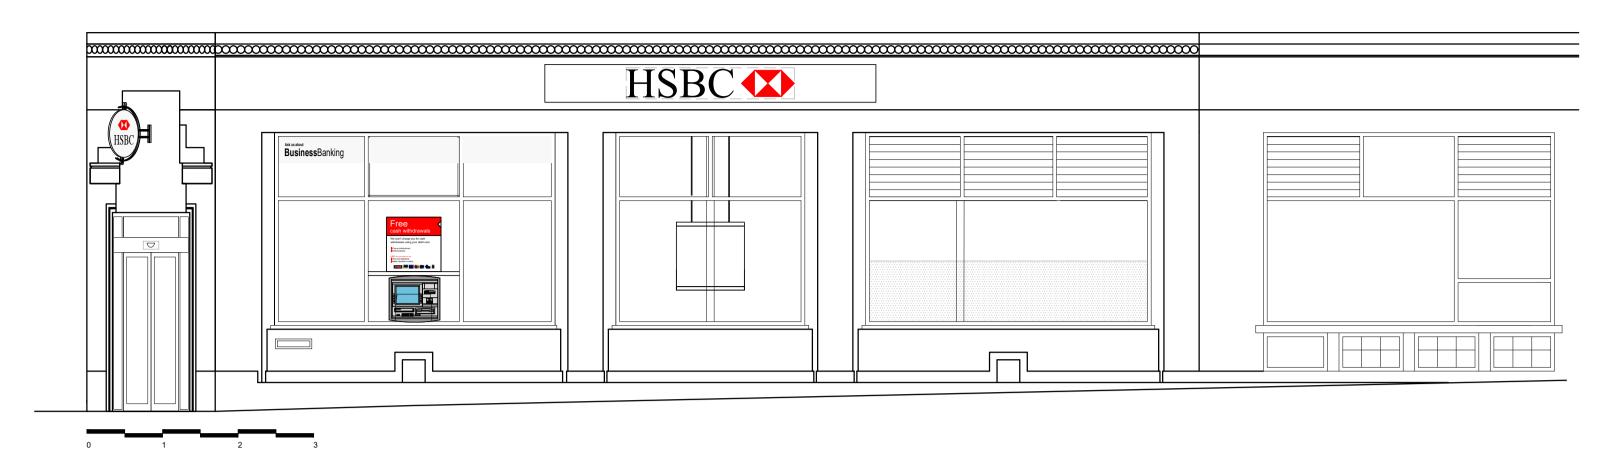

## Front Elevation (Euston Road)

## HSBC THE RESERVENCE OF THE PARTY OF THE PART

## **Corner Elevation**



## Side Elevation (Argyle Street)











| HSBC                              | Project HSBC Kings Cross 31 Euston Road, London, NW1 2ST |                           |         | Existing Elevations Front & Side Elevations - |          |
|-----------------------------------|----------------------------------------------------------|---------------------------|---------|-----------------------------------------------|----------|
| Status<br>EXISTING                | Scale<br>A1 A3<br>1:50 1:100                             | Date Drawn<br>09.05.17 RP | Checked | Job No.<br>26881-E1-EX-PL                     | Revision |
| AXIS Architecture and Design Ltd, | tel: +44(0)114 24                                        | 190944                    |         |                                               |          |

AXIS Architec