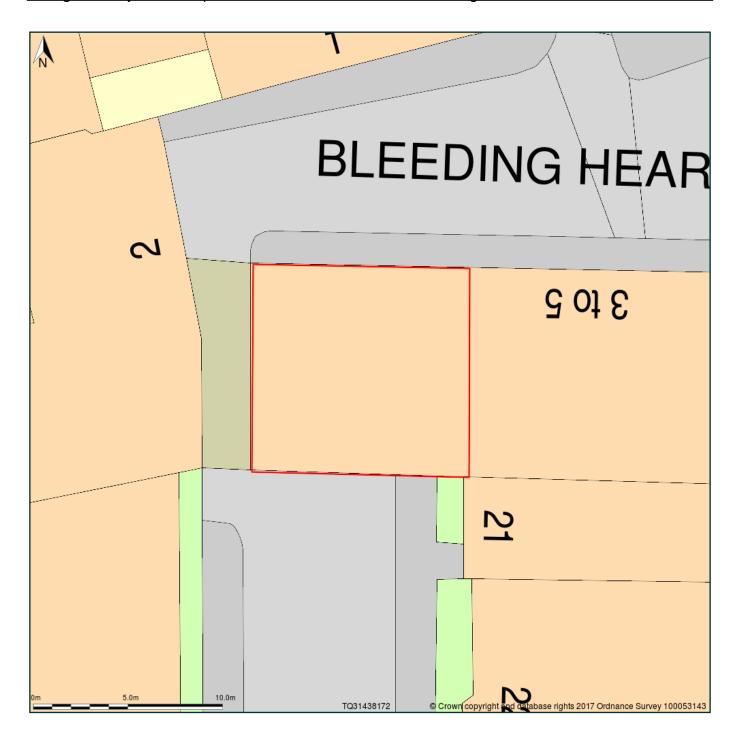

## George Lindley Co export Ltd 2nd Flr West 3-5 Bleeding Heart Yard London EC1N 8SJ

Block Plan shows area bounded by: 531421.53, 181708.46 531457.53, 181744.46 (at a scale of 1:200), OSGridRef: TQ31438172. The representation of a road, track or path is no evidence of a right of way. The representation of features as lines is no evidence of a property boundary.