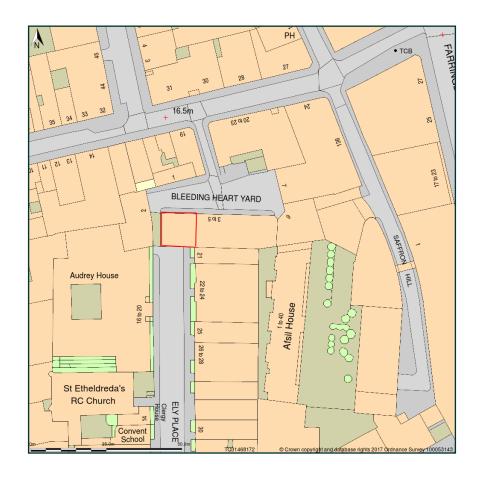

## George Lindley Co export Ltd 2nd Flr West 3-5 Bleeding Heart Yard London EC1N 8SJ

Site Plan shows area bounded by: 531389.53, 181652.66 531530.96, 181794.08 (at a scale of 1:1250), OSGridRef: TQ31468172. The representation of a road, track or path is no evidence of a right of way. The representation of features as lines is no evidence of a property boundary.