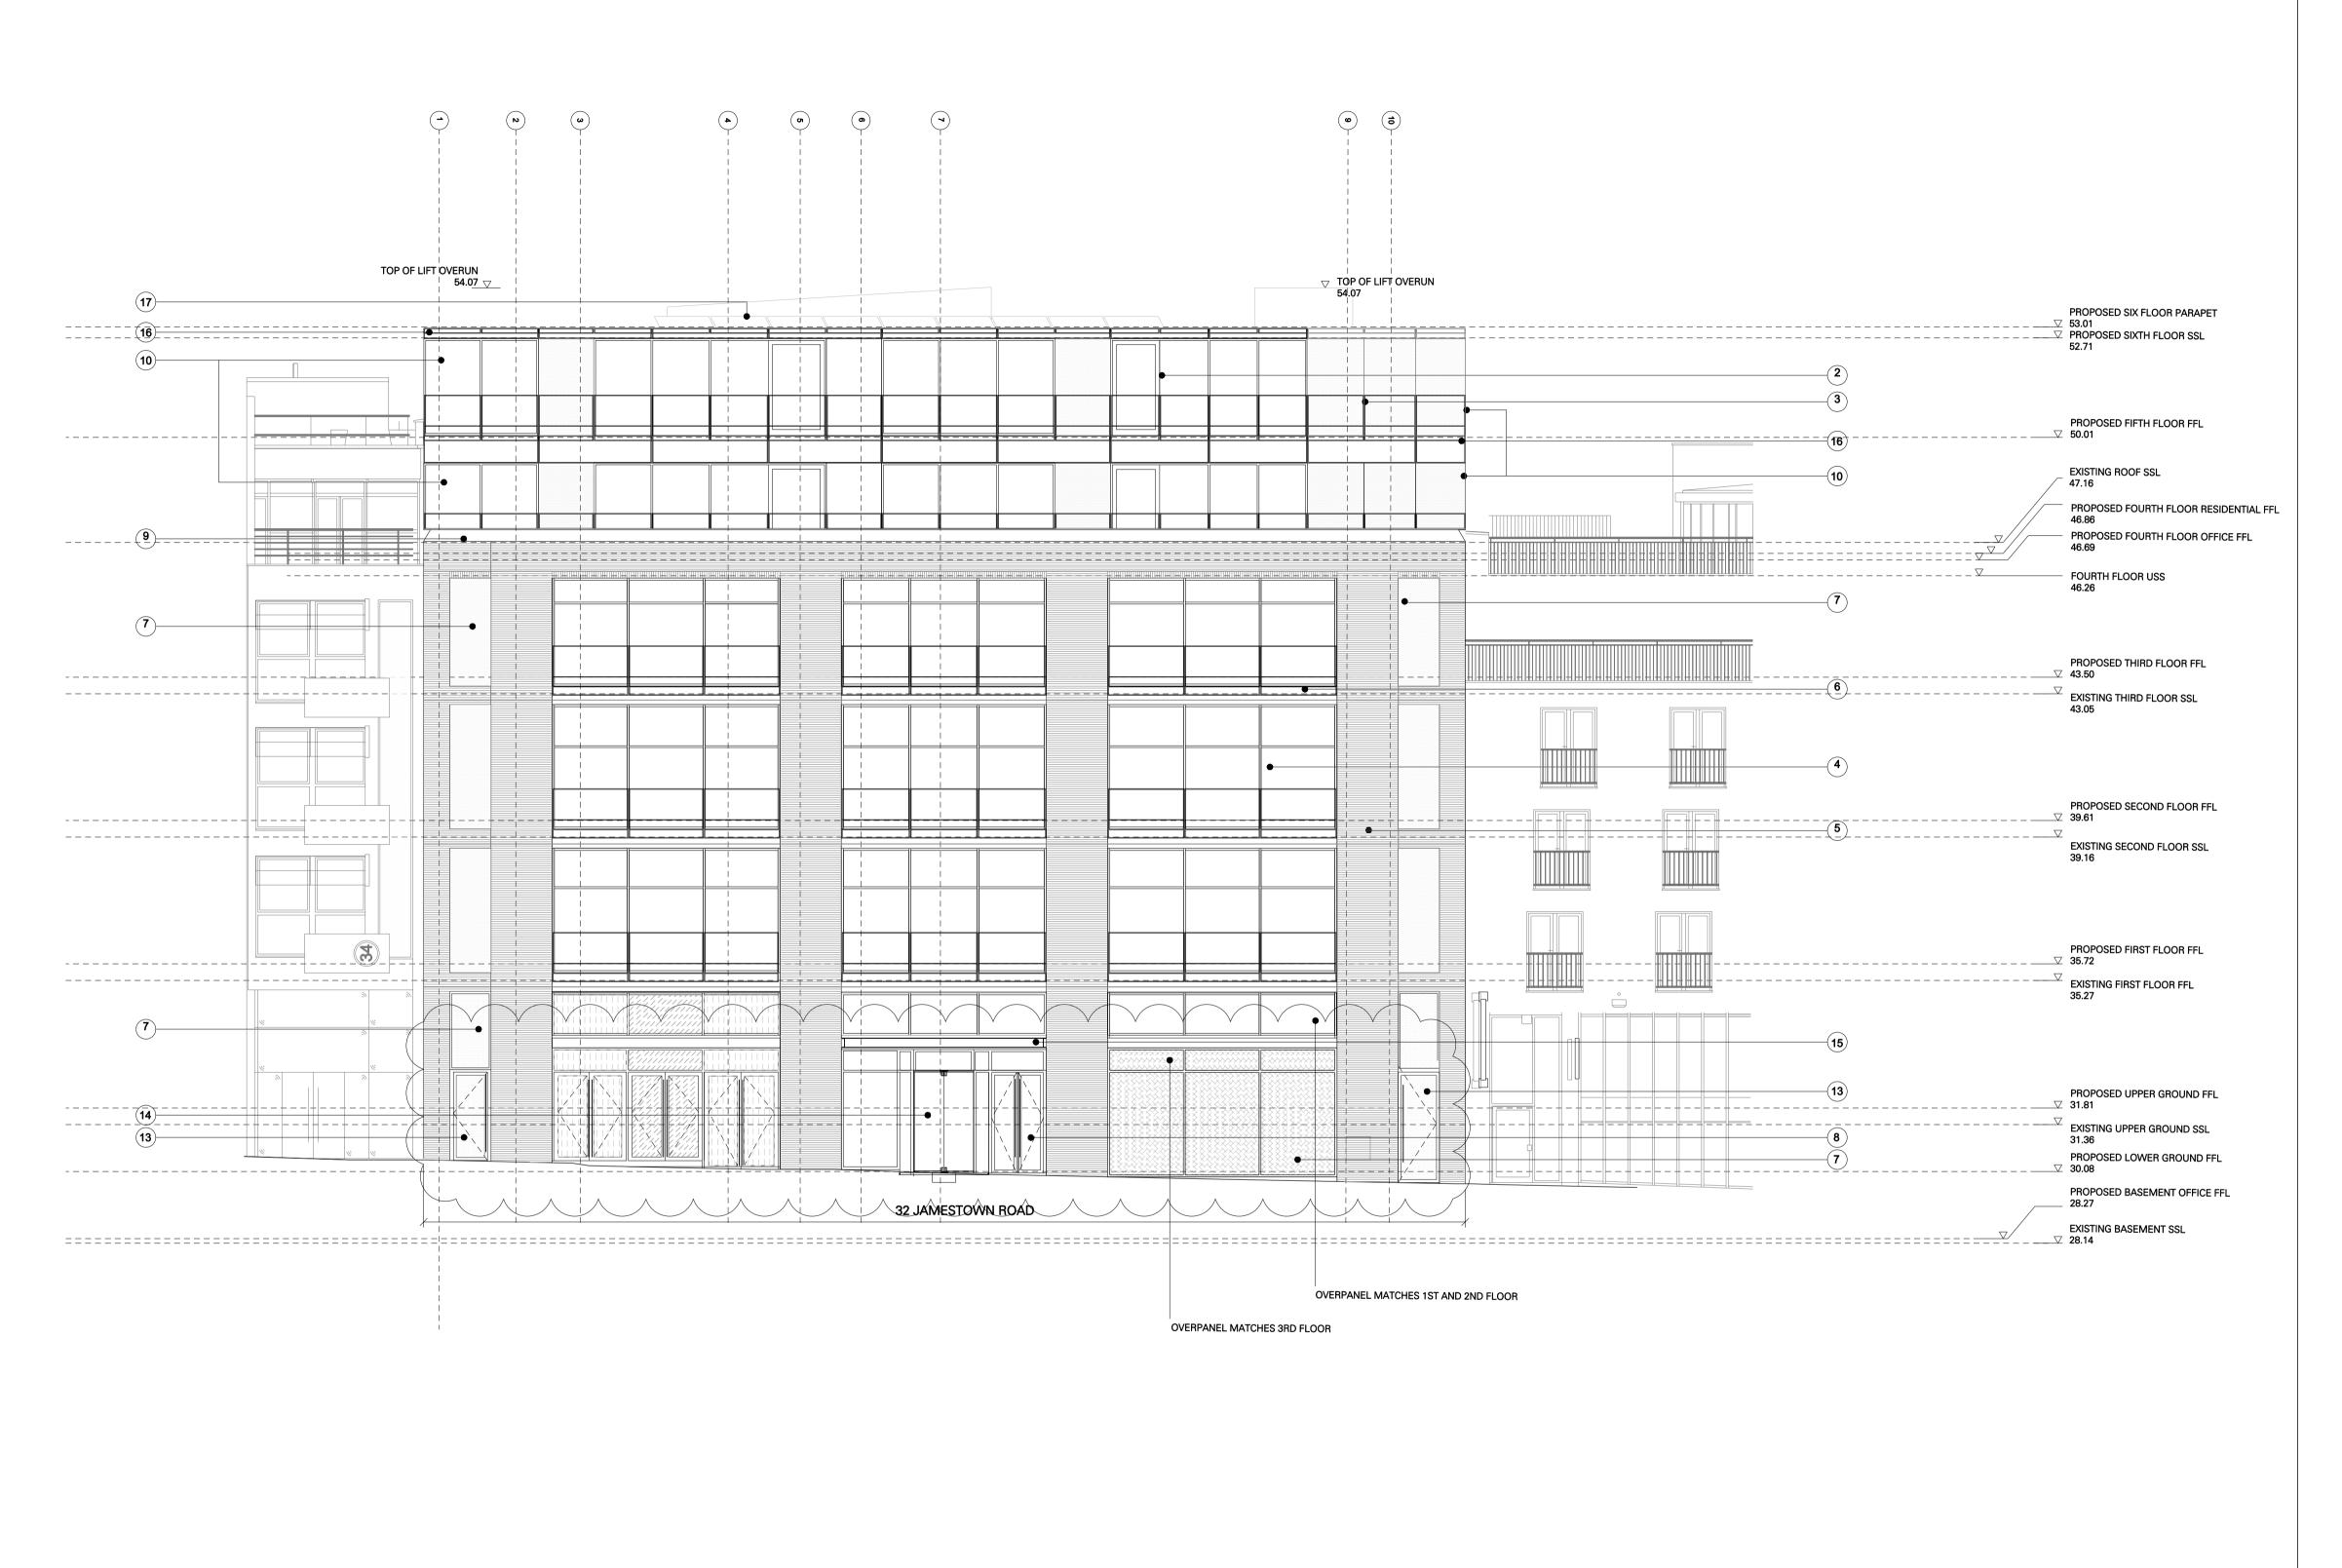

1. Fixed glazing panes

2. Double glazing sliding door system

3. Dark slender Powder coated metal balustrade

4. Fixed double glazed window

5. Red Brick cladding

6. Concrete spandrel panel

7. Mesh within a double glazed unit

8. Double glazed entrance door

9. Black painted 'Z' channel forms coping

10. Privacy screens with planting

11. Projecting sign

12. Mesh doors to substation and vent

13. Mesh with double glazed door

14. Rotating entrance door

15. Projecting Canopy

16. Dark powder coated brise soleil

17. Photovoltaic Panels

| REV. DATE  | DESCRIPTION REV.                                                                                    | DATE DESCRIPTION | NOTES:                                                                                                                                                                        |                                    |                               |               |                          |
|------------|-----------------------------------------------------------------------------------------------------|------------------|-------------------------------------------------------------------------------------------------------------------------------------------------------------------------------|------------------------------------|-------------------------------|---------------|--------------------------|
| - 26.07.13 | ISSUED FOR PLANNING                                                                                 |                  | 1. ALL DIMENSIONS IN MM 2. THIS DRAWING TO BE READ IN CONJUNCTION WITH ALL RELEVANT CONTRACT DOCUMENTS 3. THIS DRAWING TO BE READ IN CONJUNCTION WITH ALL ENGINEER'S DRAWINGS | BenAdar                            | msArchitects                  | DRAWING NAME: | PROPOSED SOUTH ELEVATION |
| A 16.10.13 | FENESTRAION AND BALUSTRADES AMENDED, PIER WIDTHS AMENDED, GROUND FLOOR DOORS AMENDED, SIGNAGE ADDED |                  | 4. DO NOT SCALE FROM THIS DRAWING 5. REPORT ANY ERRORS, CONTRADICTIONS, AND OMISSIONS TO THE ARCHITECT AS SOON AS POSSIBLE                                                    |                                    |                               |               |                          |
| B 26.11.13 | LEVELS 4,5 LOWERED 600mm, PIER WIDTHS AT LEVEL 3 AMMENDED, PRIVACY SCREEN AT LEVEL 5 SET IN         |                  |                                                                                                                                                                               | Third floor<br>99 Southwark Street | T 020 7633 0000               |               |                          |
| - 06.12.13 | ISSUED FOR PLANNING                                                                                 |                  | KEY:                                                                                                                                                                          | London SE1 OJF                     | info@benadamsarchitects.co.uk | PROJECT NAME: | JAMESTOWN ROAD           |
| C 17.04.15 | ISSUED FOR PLANNING                                                                                 |                  |                                                                                                                                                                               |                                    |                               |               |                          |
| D 28.04.15 | STREET FRONT UPDATED                                                                                |                  |                                                                                                                                                                               | JOB NO:                            | A12-007                       |               |                          |
|            |                                                                                                     |                  |                                                                                                                                                                               | SCALE:                             | 1:200 @ A3 1:100 @ A1         | DRAWING NO:   | P400/D                   |
|            |                                                                                                     |                  |                                                                                                                                                                               | STATUS:                            | INFORMATION                   |               |                          |