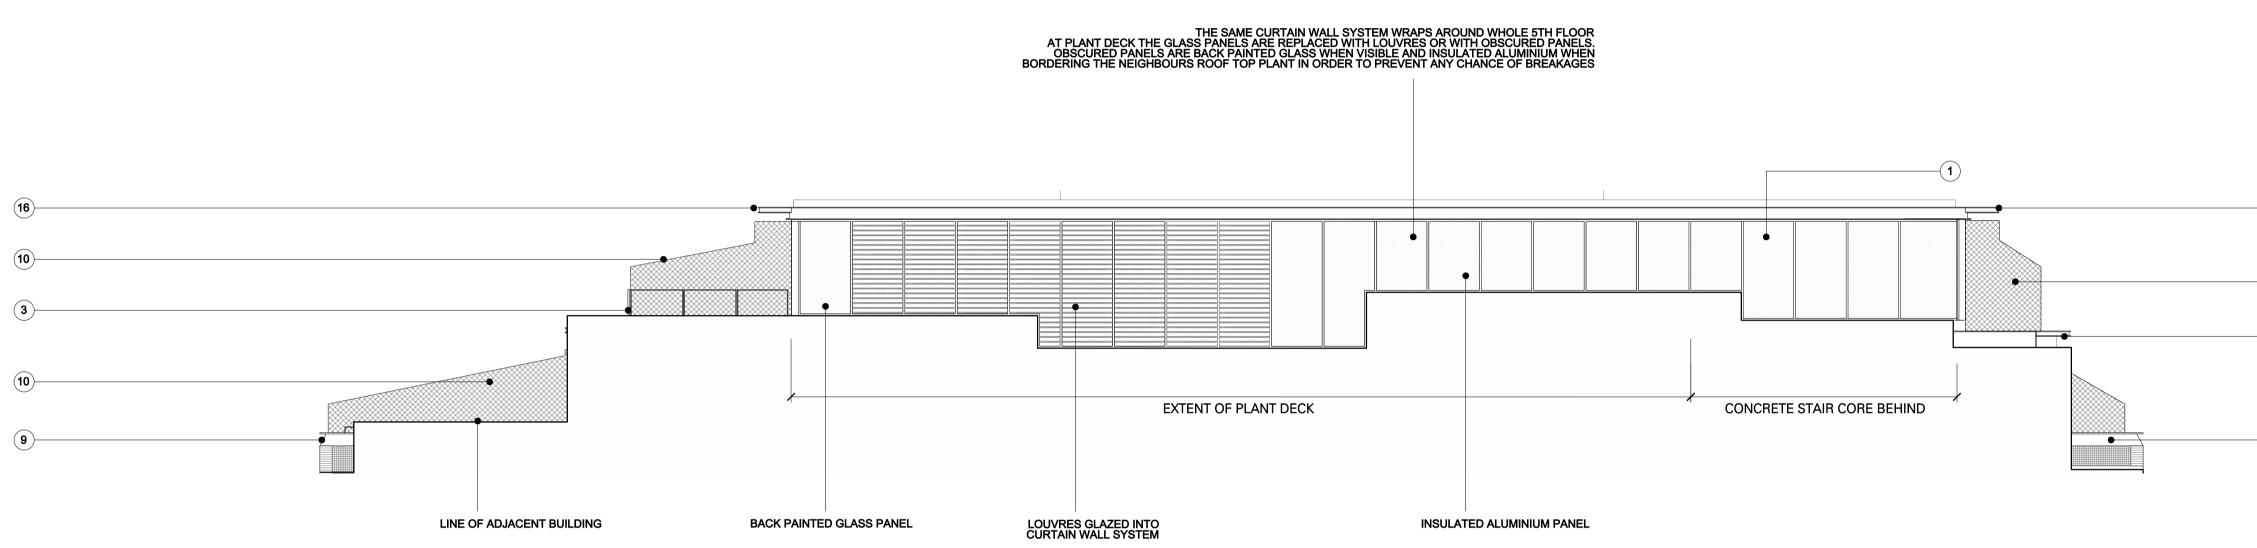

01. PROPOSED WEST ELEVATION

| F | REV. | DATE     | DESCRIPTION         | REV. | DATE | DESCRIPTION |  |
|---|------|----------|---------------------|------|------|-------------|--|
|   | -    | 22.03.17 | ISSUED FOR PLANNING |      |      |             |  |
|   |      |          |                     |      |      |             |  |
|   |      |          |                     |      |      |             |  |
|   |      |          |                     |      |      |             |  |
|   |      |          |                     |      |      |             |  |
|   |      |          |                     |      |      |             |  |
|   |      |          |                     |      |      |             |  |
|   |      |          |                     |      |      |             |  |