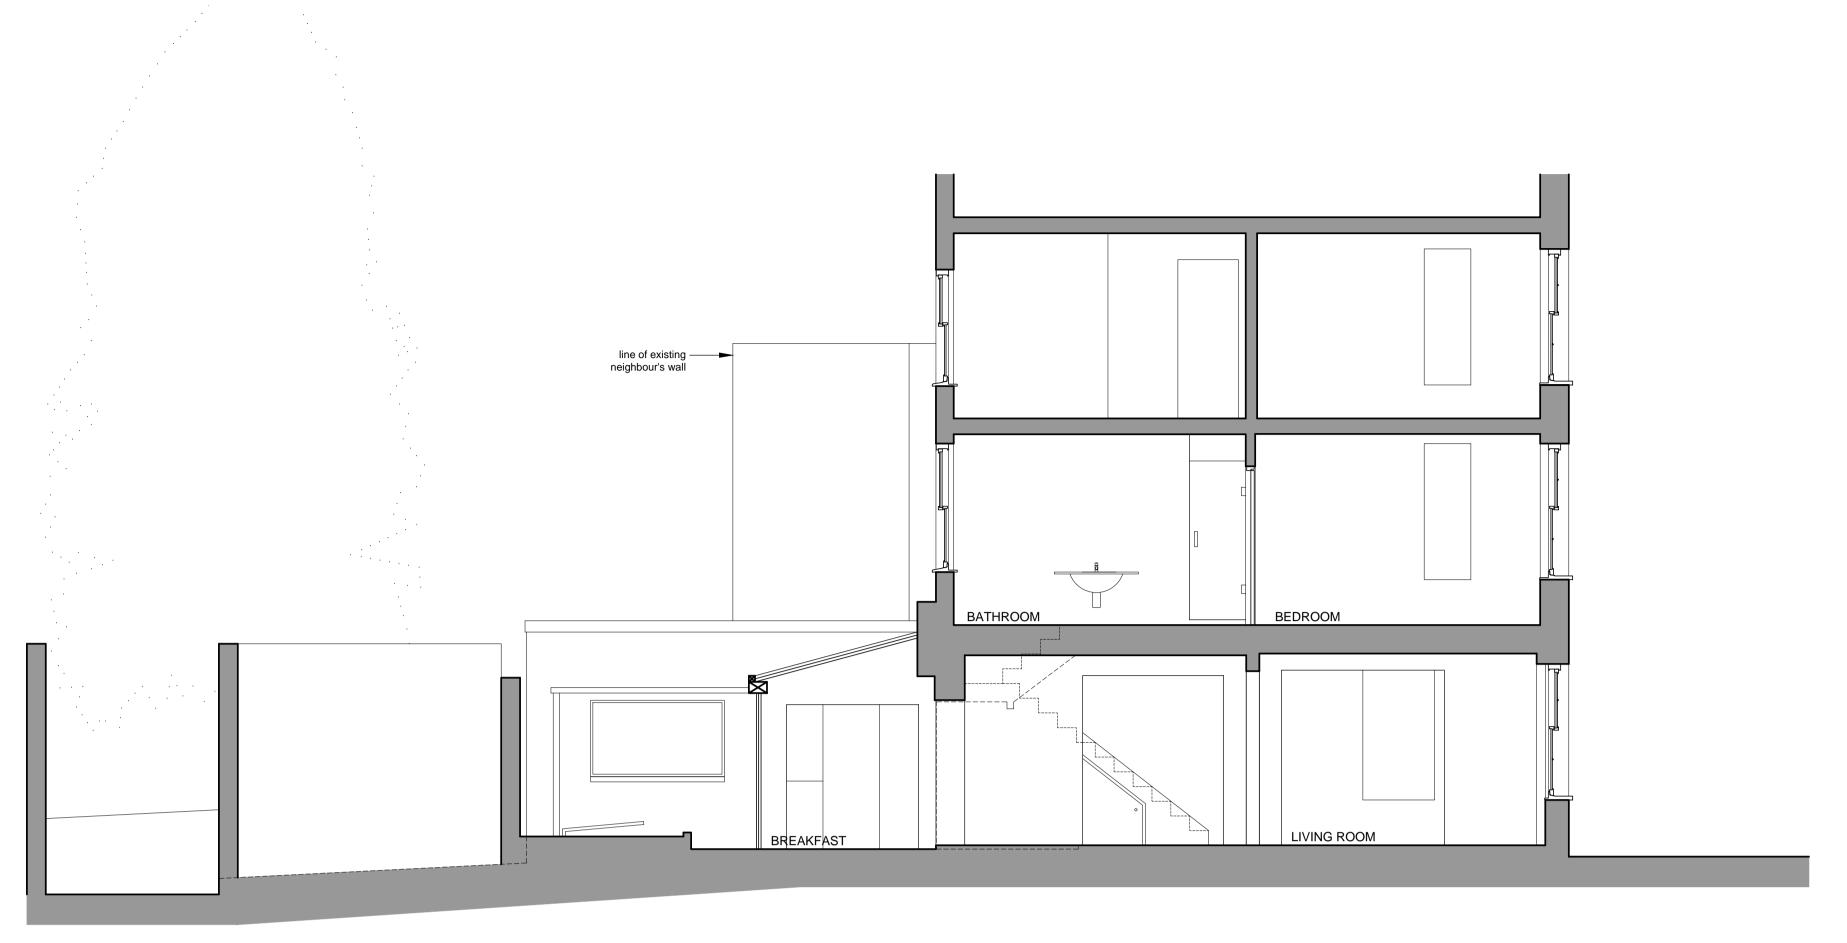

**EXISTING SECTION CC** 

**EXISTING SECTION EE** 

**EXISTING SECTION DD** 

PLANNING

NOTES:
Refer to Engineers data for structural work.
Use figured dimensions. Do not scale from drawing.
Check all dimensions on site.
Report any discrepancies to the Architects.
Refer to title block for original printed paper size.

FORMstudio 1 Bermondsey Exchange 179-181 Bermondsey Street London SE1 3UW drawing Section CC, DD & EE as existing client David Loewi project 5 Back Lane Hampstead NW3 1HL, London 020 7407 3336 www.formstudio.co.uk