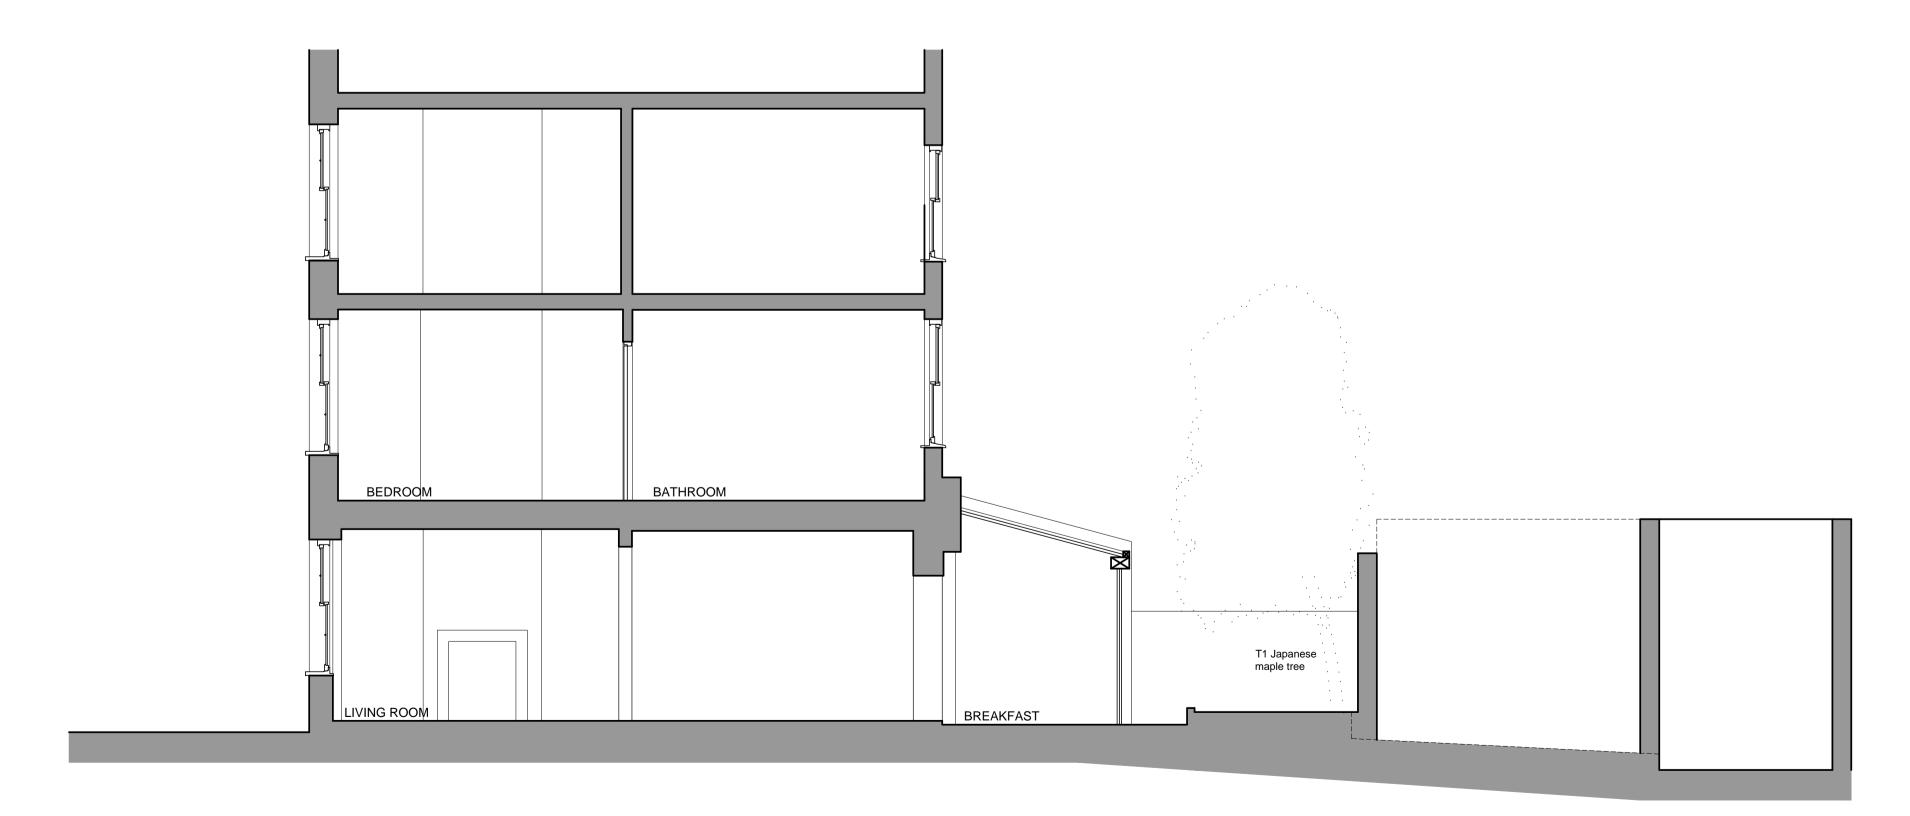

**EXISTING SECTION CC** 

**EXISTING SECTION EE** 

**EXISTING SECTION DD** 

PLANNING

NOTES:
Refer to Engineers data for structural work.
Use figured dimensions. Do not scale from drawing.
Check all dimensions on site.
Report any discrepancies to the Architects.
Refer to title block for original printed paper size.

FORMstudio 1 Bermondsey Exchange 179-181 Bermondsey Street London SE1 3UW drawing Section CC, DD & EE as existing client David Loewi project 5 Back Lane Hampstead NW3 1HL, London 020 7407 3336 www.formstudio.co.uk