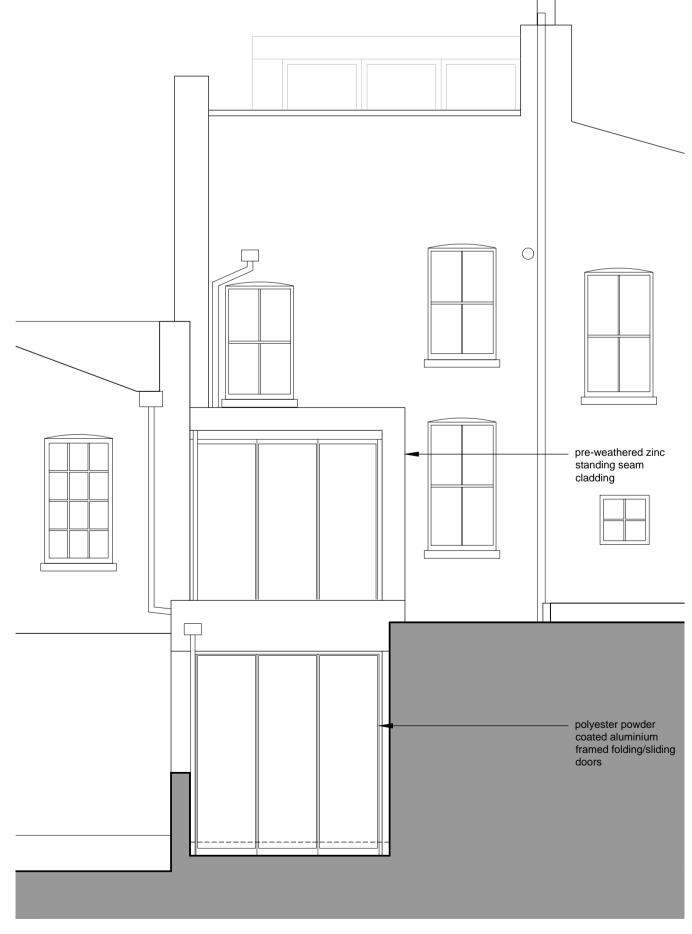

PROPOSED SECTION CC

2.5m

 top of existing party wall sloping glazed roof

small raised section of party

kitchen units shown dashed

wall with sloping top top of existing party wall

## PROPOSED SECTION FF / REAR ELEV.

**PLANNING** 

| <b>FORM</b> stud |
|------------------|

NOTES:
Refer to Engineers data for structural work.
Use figured dimensions. Do not scale from drawing.
Check all dimensions on site.
Report any discrepancies to the Architects.
Refer to title block for original printed paper size.