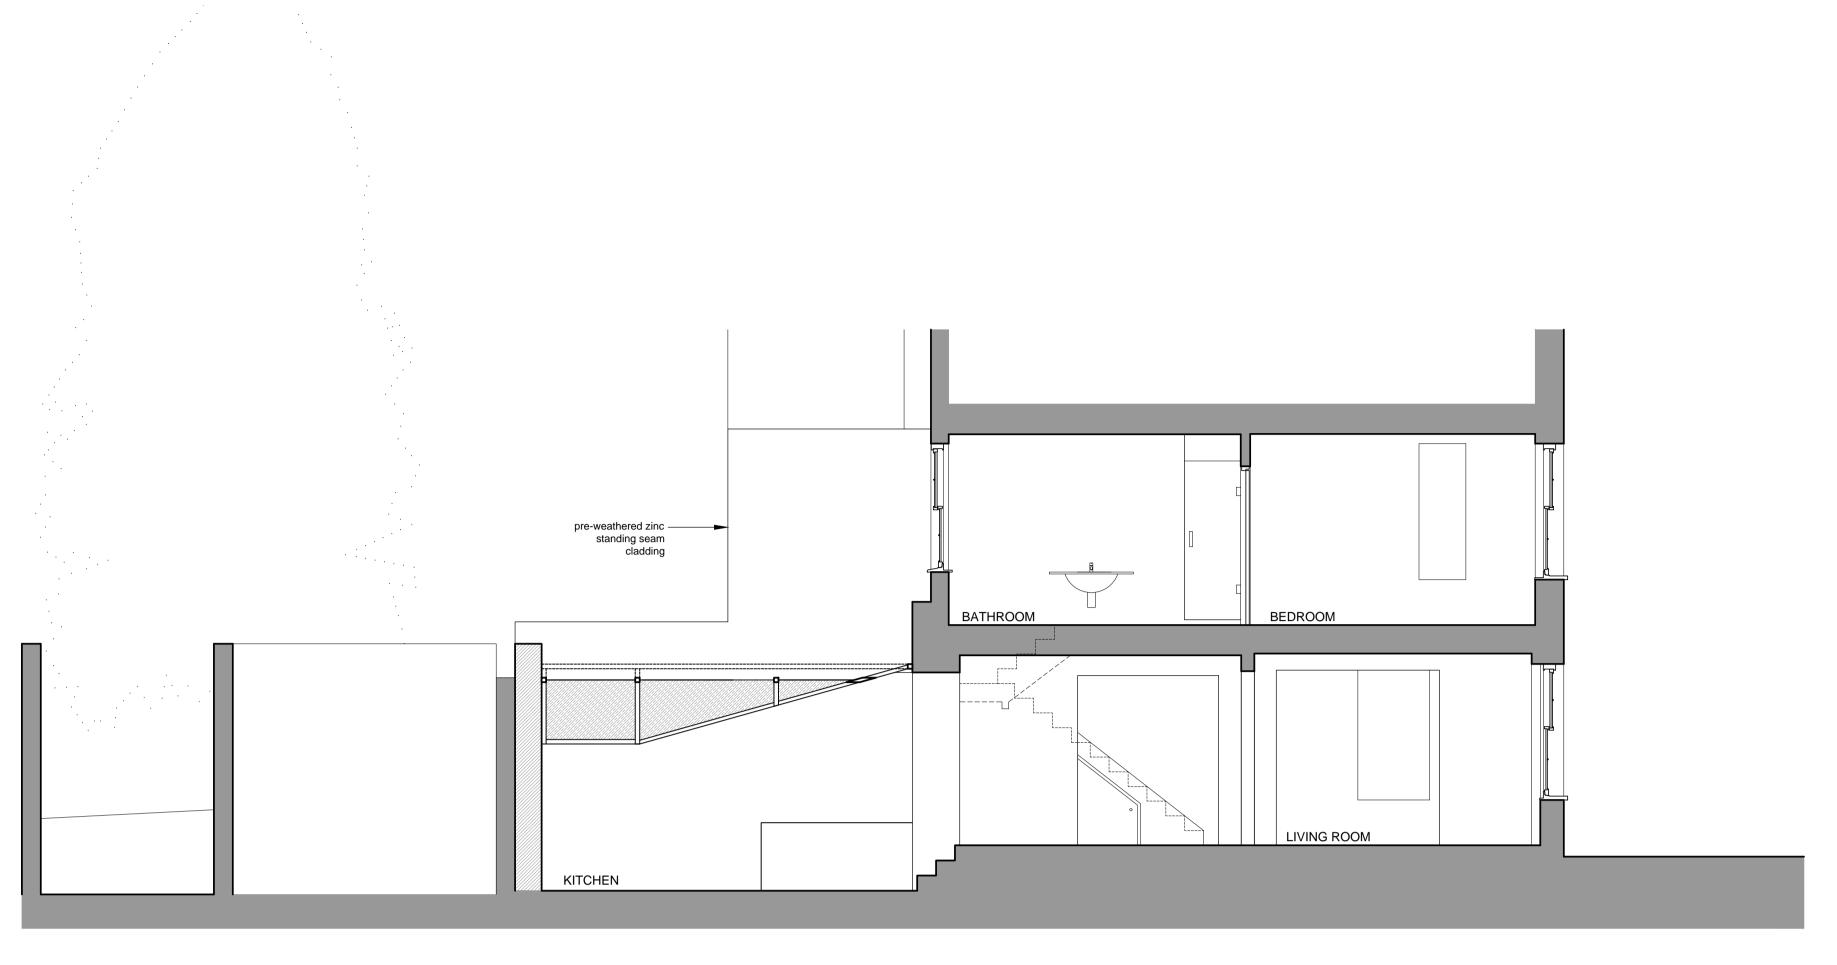

PROPOSED SECTION CC

2.5m

 top of existing party wall sloping glazed roof

small raised section of party

kitchen units shown dashed

wall with sloping top top of existing party wall

date 07/04/17 scale 1:50@A1 no. 882-016 rev. A drawn MC/VJ check

Rev Date Info A 13.04.17 Minor revisions to windows

BEDROOM

LIVING ROOM

BATHROOM