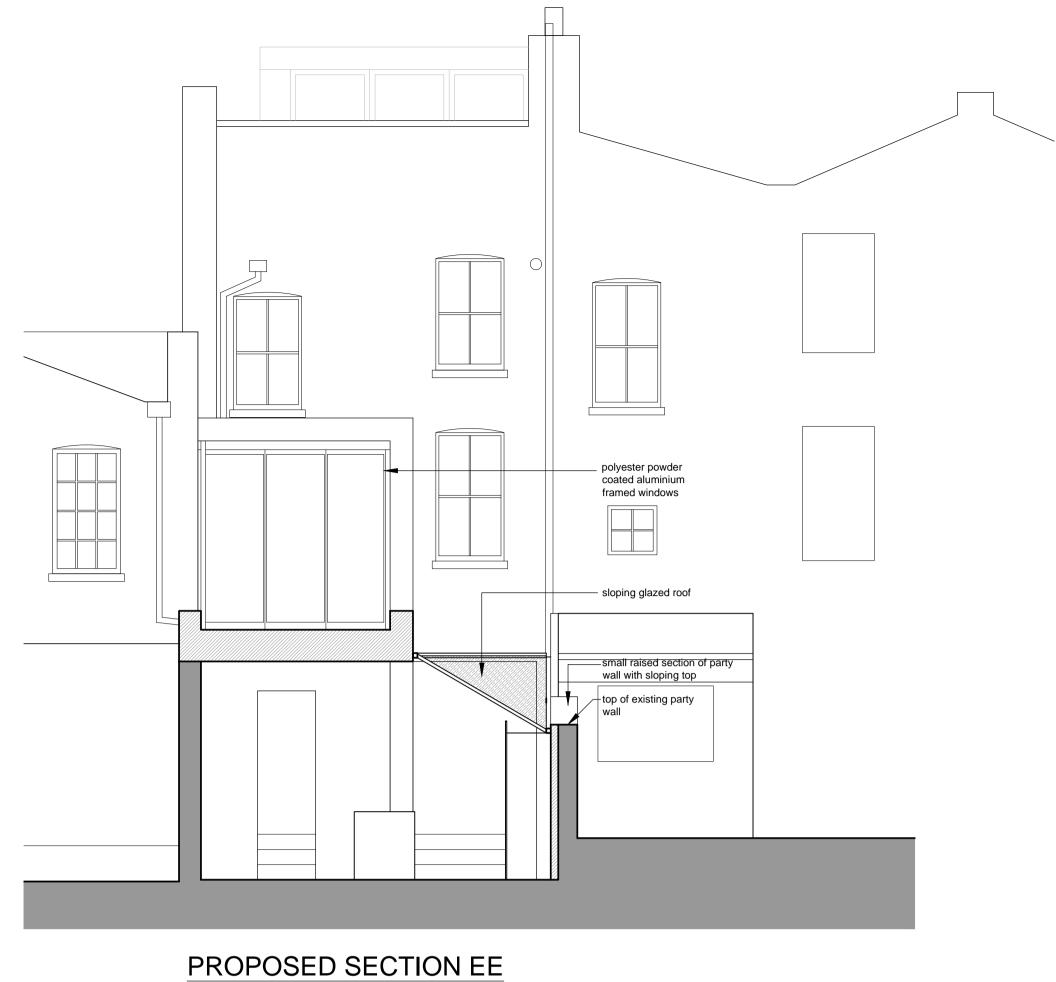

## PROPOSED SECTION FF / REAR ELEV.

**PLANNING** 

| <b>FORM</b> stud |
|------------------|

NOTES:
Refer to Engineers data for structural work.
Use figured dimensions. Do not scale from drawing.
Check all dimensions on site.
Report any discrepancies to the Architects.
Refer to title block for original printed paper size.

date 07/04/17 scale 1:50@A1 no. 882-016 rev. A drawn MC/VJ check

Rev Date Info A 13.04.17 Minor revisions to windows

BEDROOM

LIVING ROOM

BATHROOM