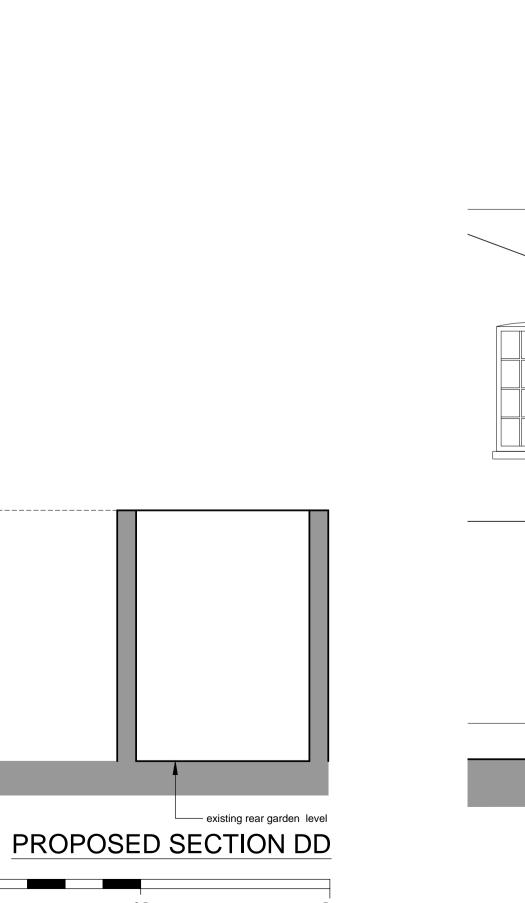

PROPOSED SECTION CC

2.5m

 top of existing party wall sloping glazed roof

small raised section of party

kitchen units shown dashed

wall with sloping top top of existing party wall