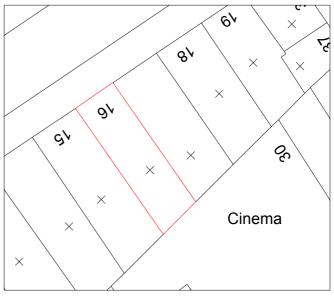

Location Plan

Scale 1:1250

| <ul> <li>GENERAL NOTES:</li> <li>1. DO NOT SCALE FROM THE DRAWINGS</li> <li>2. ALL DIMENTIONS ARE IN MILLIMETER.</li> <li>3. VERIFY ALL DIMENSIONS AND CONDITIONS BEFORE BUILDING OR<br/>STARTING CONSTRUCTION. NOTIFY THE DESIGNER IMMEDIATELY OF ANY<br/>DISCREPANCY OR VARIATION.</li> <li>4. ALL WORK TO COMPLY WITH CURRENT BUILDING REGULATIONS<br/>AND CODES OF PRACTICE</li> </ul> | Location & N | 16 Percy Street | Scale: 1:1250/500 @A4<br>Date: 09 2012<br>Drawing No.: | Revision Date:                                                | Faluck<br>Pate |
|--------------------------------------------------------------------------------------------------------------------------------------------------------------------------------------------------------------------------------------------------------------------------------------------------------------------------------------------------------------------------------------------|--------------|-----------------|--------------------------------------------------------|---------------------------------------------------------------|----------------|
|                                                                                                                                                                                                                                                                                                                                                                                            |              |                 | 2012/32 -03<br>Drawn By:<br>FP                         | e:mail -<br>faluckpatel@yahoo.com<br>(M) +44 (0) 7871 466 254 |                |