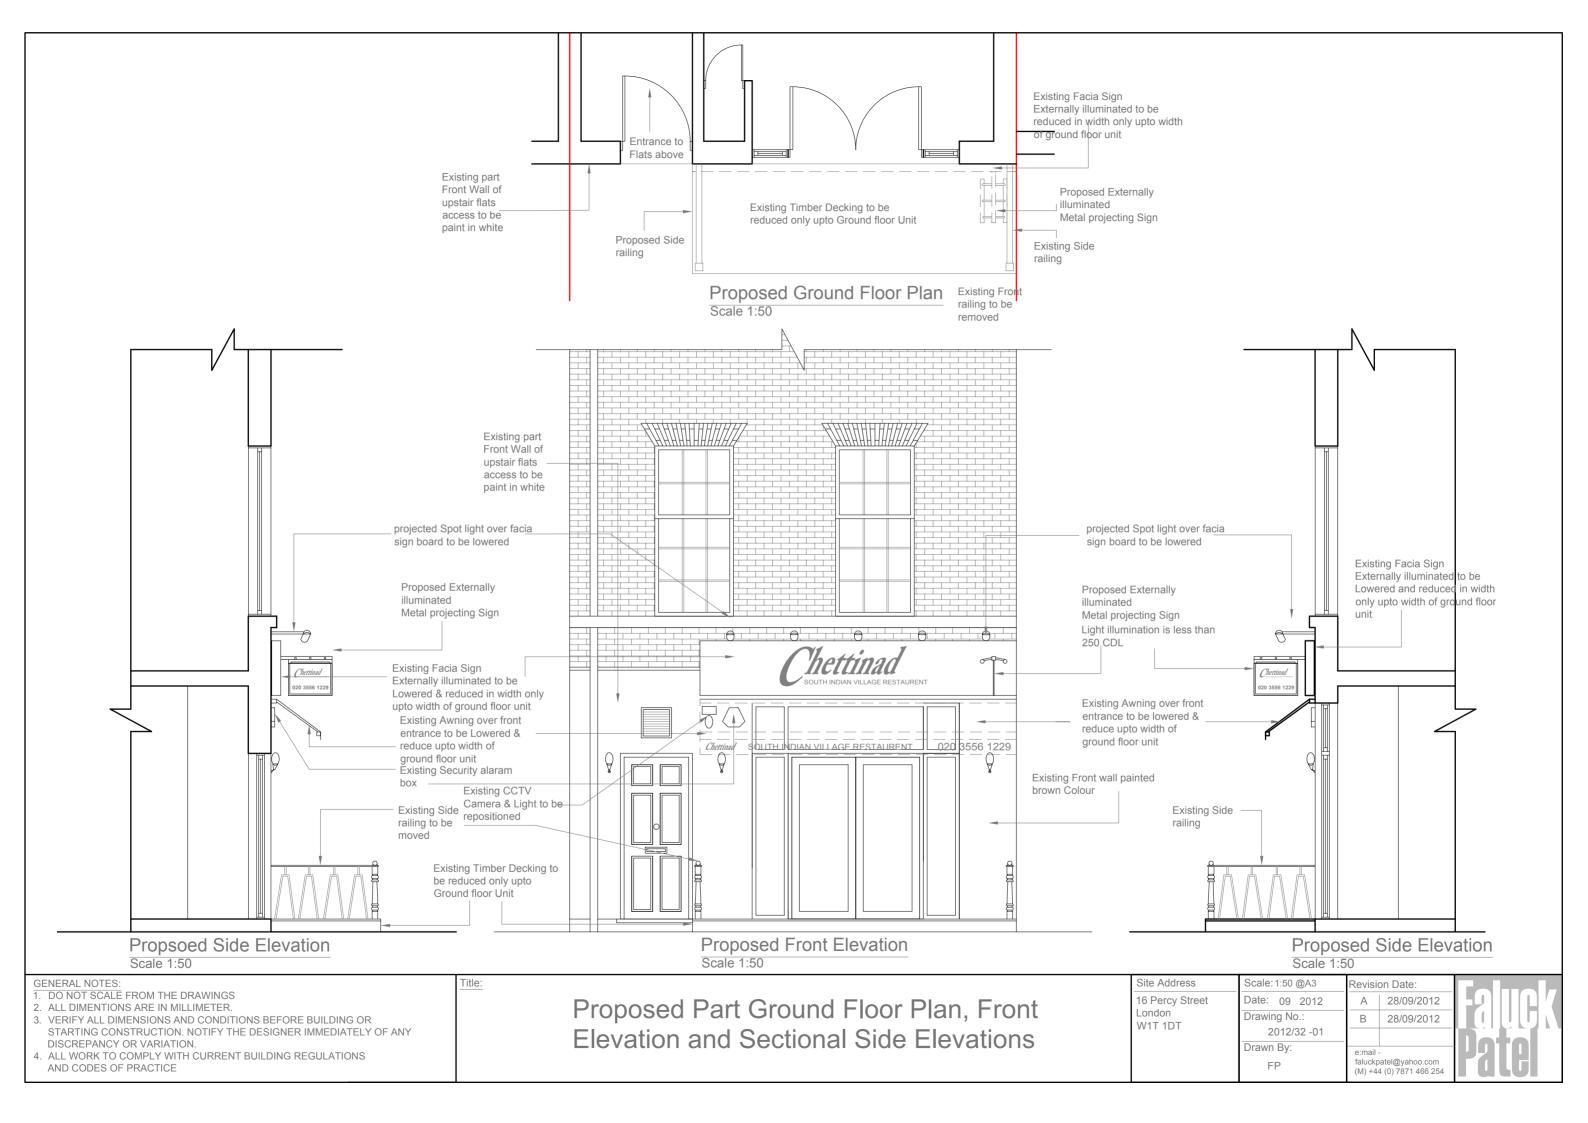

Location Plan

Scale 1:1250

| <ul> <li>GENERAL NOTES:</li> <li>1. DO NOT SCALE FROM THE DRAWINGS</li> <li>2. ALL DIMENTIONS ARE IN MILLIMETER.</li> <li>3. VERIFY ALL DIMENSIONS AND CONDITIONS BEFORE BUILDING OR<br/>STARTING CONSTRUCTION. NOTIFY THE DESIGNER IMMEDIATELY OF ANY<br/>DISCREPANCY OR VARIATION.</li> <li>4. ALL WORK TO COMPLY WITH CURRENT BUILDING REGULATIONS<br/>AND CODES OF PRACTICE</li> </ul> | Location & N | 16 Percy Street | Scale: 1:1250/500 @A4<br>Date: 09 2012<br>Drawing No.: | Revision Date:                                                | Faluck<br>Pate |
|--------------------------------------------------------------------------------------------------------------------------------------------------------------------------------------------------------------------------------------------------------------------------------------------------------------------------------------------------------------------------------------------|--------------|-----------------|--------------------------------------------------------|---------------------------------------------------------------|----------------|
|                                                                                                                                                                                                                                                                                                                                                                                            |              |                 | 2012/32 -03<br>Drawn By:<br>FP                         | e:mail -<br>faluckpatel@yahoo.com<br>(M) +44 (0) 7871 466 254 |                |