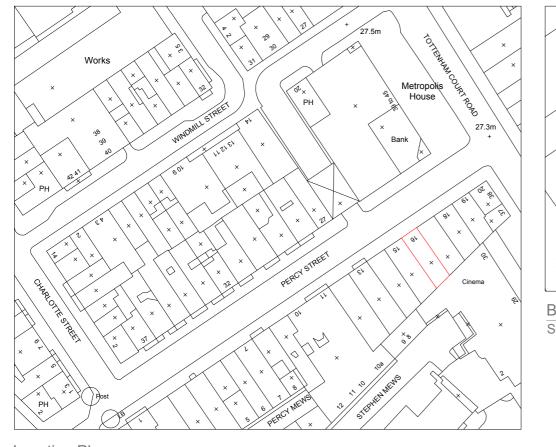

Location Plan

Scale 1:1250

| <ul> <li>GENERAL NOTES:</li> <li>1. DO NOT SCALE FROM THE DRAWINGS</li> <li>2. ALL DIMENTIONS ARE IN MILLIMETER.</li> <li>3. VERIFY ALL DIMENSIONS AND CONDITIONS BEFORE BUILDING OR<br/>STARTING CONSTRUCTION. NOTIFY THE DESIGNER IMMEDIATELY OF ANY<br/>DISCREPANCY OR VARIATION.</li> <li>4. ALL WORK TO COMPLY WITH CURRENT BUILDING REGULATIONS<br/>AND CODES OF PRACTICE</li> </ul> | Location & N | 16 Percy Street | Scale: 1:1250/500 @A4<br>Date: 09 2012<br>Drawing No.: | Revision Date:                                                | Faluck<br>Pate |
|--------------------------------------------------------------------------------------------------------------------------------------------------------------------------------------------------------------------------------------------------------------------------------------------------------------------------------------------------------------------------------------------|--------------|-----------------|--------------------------------------------------------|---------------------------------------------------------------|----------------|
|                                                                                                                                                                                                                                                                                                                                                                                            |              |                 | 2012/32 -03<br>Drawn By:<br>FP                         | e:mail -<br>faluckpatel@yahoo.com<br>(M) +44 (0) 7871 466 254 |                |