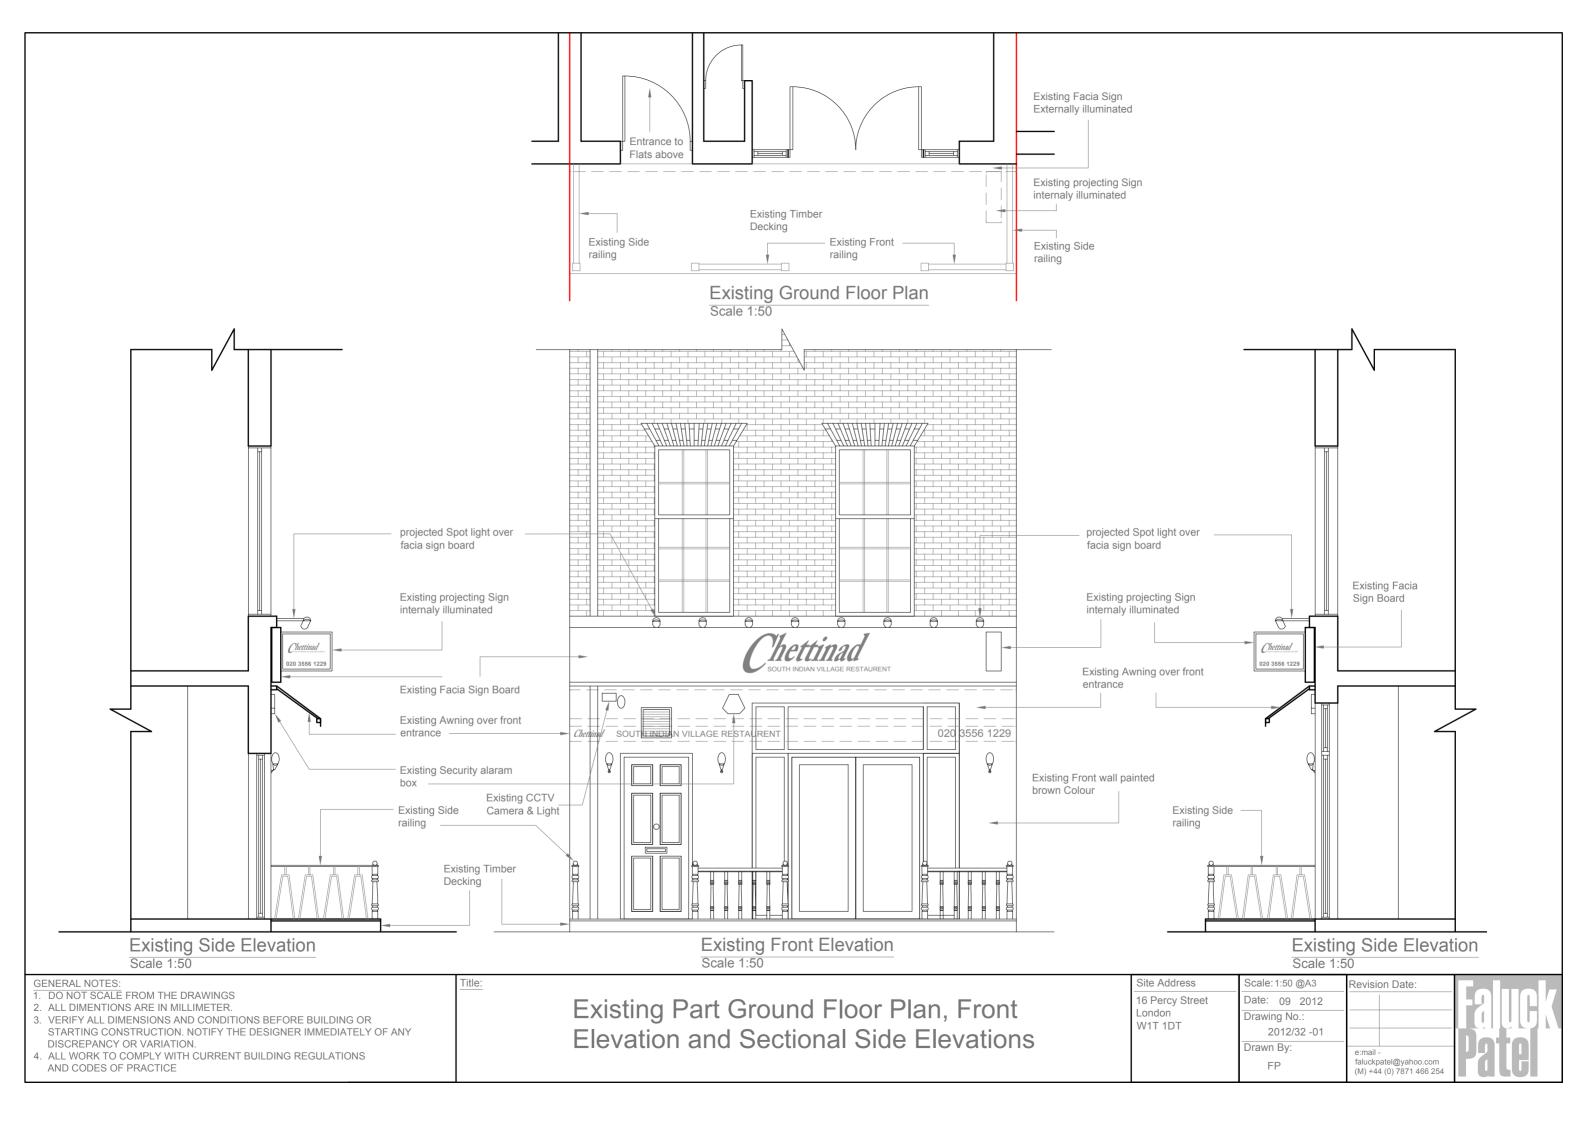

Location Plan

Scale 1:1250

| <ul> <li>GENERAL NOTES:</li> <li>1. DO NOT SCALE FROM THE DRAWINGS</li> <li>2. ALL DIMENTIONS ARE IN MILLIMETER.</li> <li>3. VERIFY ALL DIMENSIONS AND CONDITIONS BEFORE BUILDING OR<br/>STARTING CONSTRUCTION. NOTIFY THE DESIGNER IMMEDIATELY OF ANY<br/>DISCREPANCY OR VARIATION.</li> <li>4. ALL WORK TO COMPLY WITH CURRENT BUILDING REGULATIONS<br/>AND CODES OF PRACTICE</li> </ul> | Location & N | 16 Percy Street | Scale: 1:1250/500 @A4<br>Date: 09 2012<br>Drawing No.: | Revision Date:                                                | Faluck<br>Pate |
|--------------------------------------------------------------------------------------------------------------------------------------------------------------------------------------------------------------------------------------------------------------------------------------------------------------------------------------------------------------------------------------------|--------------|-----------------|--------------------------------------------------------|---------------------------------------------------------------|----------------|
|                                                                                                                                                                                                                                                                                                                                                                                            |              |                 | 2012/32 -03<br>Drawn By:<br>FP                         | e:mail -<br>faluckpatel@yahoo.com<br>(M) +44 (0) 7871 466 254 |                |