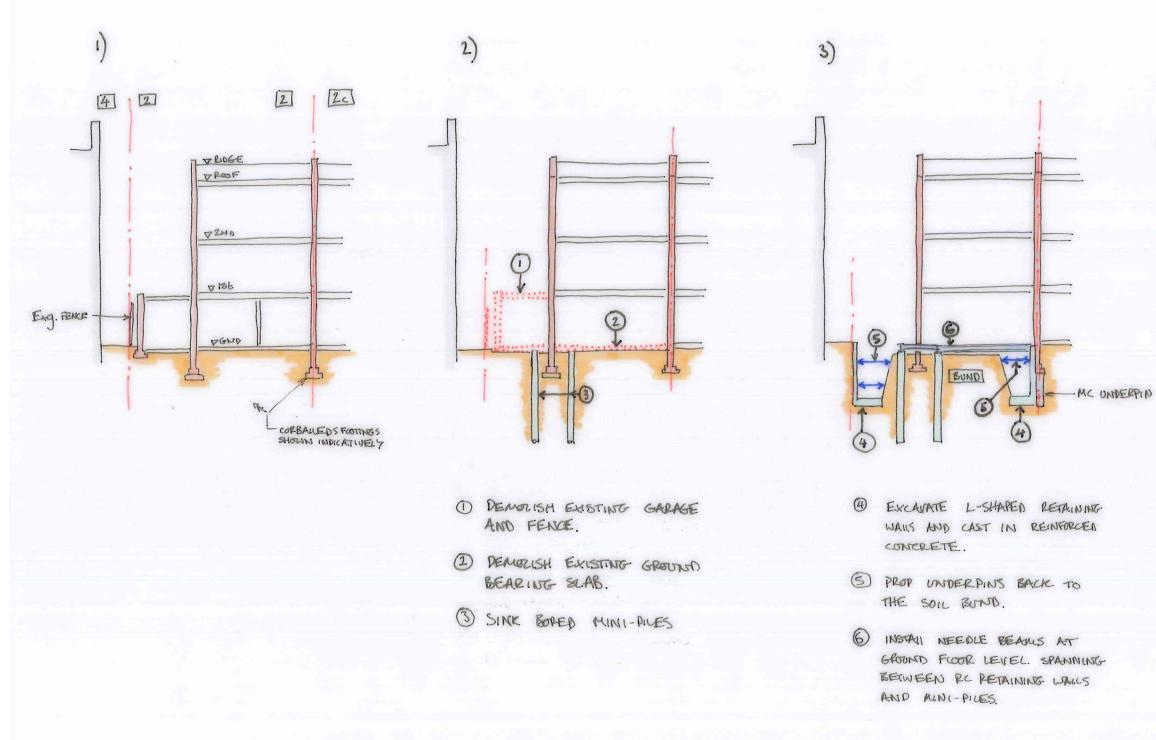

| 4)                                                                                                                                                                                  | ſ         | 1           |           |                  |                |  |  |  |  |
|-------------------------------------------------------------------------------------------------------------------------------------------------------------------------------------|-----------|-------------|-----------|------------------|----------------|--|--|--|--|
|                                                                                                                                                                                     | TR        |             | * *       |                  |                |  |  |  |  |
| PROP L-SHAPED RETAINING-<br>WAILS AGAINST ONE-ANOTHER<br>WITH FLYING- PROPS AND<br>WALING BEAMS.                                                                                    |           |             |           |                  |                |  |  |  |  |
| (8) EXCAVATE TO FORMATION<br>LEVEL.<br>PILES CANTILEVER OUT<br>OF GROUND TO PROVIDE<br>LATERAL RESTRAINT TO<br>THE NEEDLE BEAMS AND<br>WALL ABOVE. BRACING<br>PROVIDED IF REQUIRED. |           |             |           |                  |                |  |  |  |  |
| project 2 Oakhill Avenue project no. 2150667 drawing status Preliminary                                                                                                             |           |             |           |                  |                |  |  |  |  |
| originator<br>HSt                                                                                                                                                                   | zone<br>/ | level<br>LG | role<br>/ | drg no.<br>SQ.02 | revision<br>P1 |  |  |  |  |