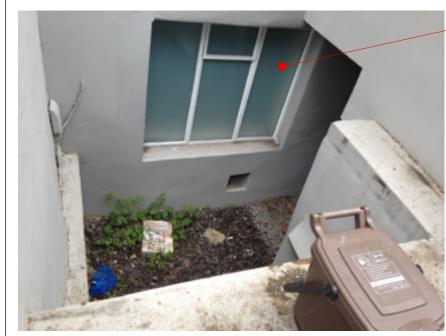

## LOWER GROUND FLOOR

LG-W01 - LIGHTWELL WINDOW

G-W01 - GROUND FLOOR FRONT WINDOW EXISTING TO BE REPLACED

LG-W01 LIGHTWELL WINDOW EXISTING TO BE REPLACED

2-W02 SECOND FLOOR REAR WINDOW

FIRST FLOOR REAR WINDOW

1A LIGHTWELL WINDOW ELEVATION SCALE 1:10@A3

REFER TO DRAWING 2B FOR GLAZING BAR DETAIL AND TYPICAL PLAN AND SECTION DETAIL. ALL NEW WINDOWS - 12MM SLIMLITE DOUBLE GLAZING. PAINT/FINISH TO BE STANDARD WHITE.

1B LIGHTWELL WINDOW ELEVATION WITH METAL SECURITY BARS -PAINTED WHITE SCALE 1:10@A3

04.05.17 -P1- Issued for Planning

LONDON W10 5DT

APRIL 2017

T: +44 (0)7776 085694

E: HELLO@TRELLIKDESIGNSTUDIO.COM

W: WWW.TRELLIKDESIGNSTUDIO.COM Date Created: