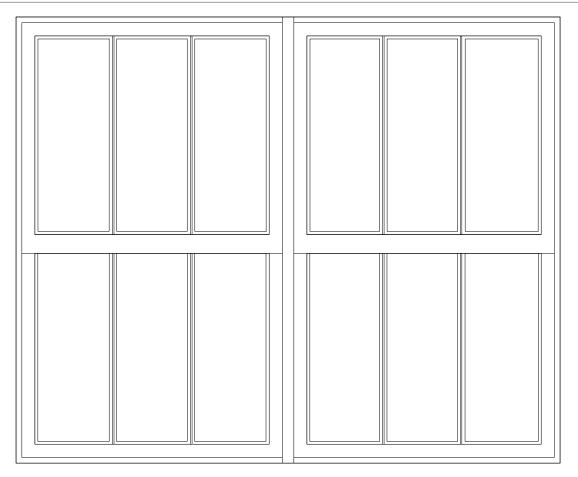

FIRST FLOOR SECOND FLOOR 1-W02 - FIRST FLOOR REAR WINDOW 2-W02 - SECOND FLOOR REAR WINDOW REFER TO DRAWING 2B FOR GLAZING BAR DETAIL AND TYPICAL PLAN FIRST FLOOR REAR WINDOW ELEVATION SCALE 1:10@A3 AND SECTION DETAIL. ALL NEW WINDOWS - 12MM SLIMLITE DOUBLE GLAZING. PAINT/FINISH TO BE STANDARD WHITE.