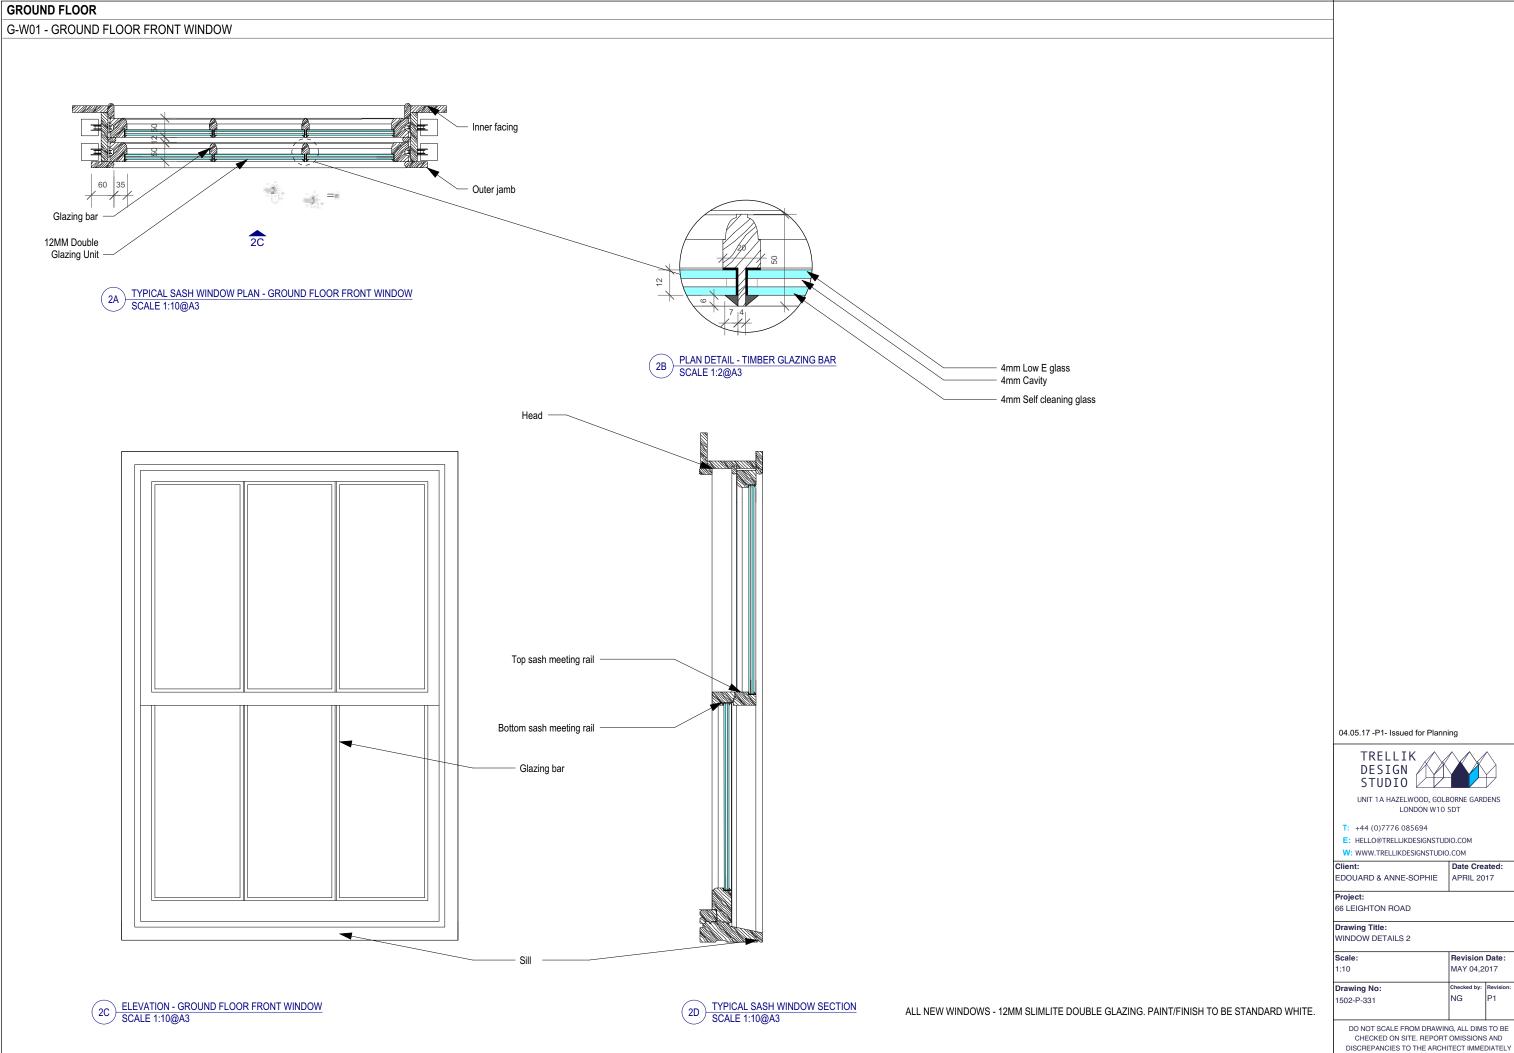

## LOWER GROUND FLOOR

LG-W01 - LIGHTWELL WINDOW

G-W01 - GROUND FLOOR FRONT WINDOW EXISTING TO BE REPLACED

LG-W01 LIGHTWELL WINDOW EXISTING TO BE REPLACED

2-W02 SECOND FLOOR REAR WINDOW

FIRST FLOOR REAR WINDOW

1A LIGHTWELL WINDOW ELEVATION SCALE 1:10@A3

REFER TO DRAWING 2B FOR GLAZING BAR DETAIL AND TYPICAL PLAN AND SECTION DETAIL. ALL NEW WINDOWS - 12MM SLIMLITE DOUBLE GLAZING. PAINT/FINISH TO BE STANDARD WHITE.