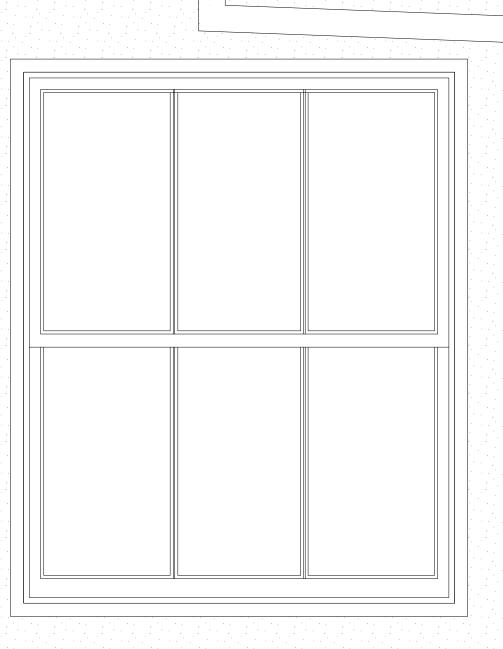

1A LIGHTWELL WINDOW ELEVATION SCALE 1:10@A3

REFER TO DRAWING 2B FOR GLAZING BAR DETAIL AND TYPICAL PLAN AND SECTION DETAIL. ALL NEW WINDOWS - 12MM SLIMLITE DOUBLE GLAZING. PAINT/FINISH TO BE STANDARD WHITE.