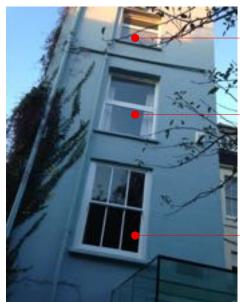

## LOWER GROUND FLOOR

LG-W01 - LIGHTWELL WINDOW

G-W01 - GROUND FLOOR FRONT WINDOW EXISTING TO BE REPLACED

LG-W01 LIGHTWELL WINDOW EXISTING TO BE REPLACED

2-W02 SECOND FLOOR REAR WINDOW

FIRST FLOOR REAR WINDOW

FIRST FLOOR SECOND FLOOR 1-W02 - FIRST FLOOR REAR WINDOW 2-W02 - SECOND FLOOR REAR WINDOW REFER TO DRAWING 2B FOR GLAZING BAR DETAIL AND TYPICAL PLAN FIRST FLOOR REAR WINDOW ELEVATION SCALE 1:10@A3 AND SECTION DETAIL. ALL NEW WINDOWS - 12MM SLIMLITE DOUBLE GLAZING. PAINT/FINISH TO BE STANDARD WHITE.