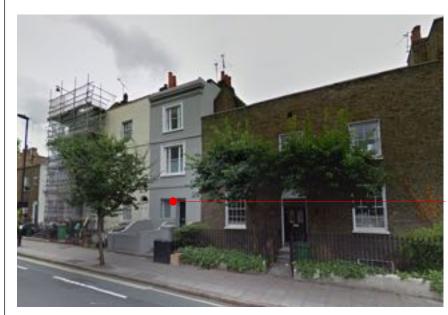

## **EXISTING IMAGES OF WINDOWS FRONT AND REAR**

## LOWER GROUND FLOOR

LG-W01 - LIGHTWELL WINDOW

G-W01 - GROUND FLOOR FRONT WINDOW EXISTING TO BE REPLACED

LG-W01 LIGHTWELL WINDOW EXISTING TO BE REPLACED

2-W02 SECOND FLOOR REAR WINDOW

FIRST FLOOR REAR WINDOW