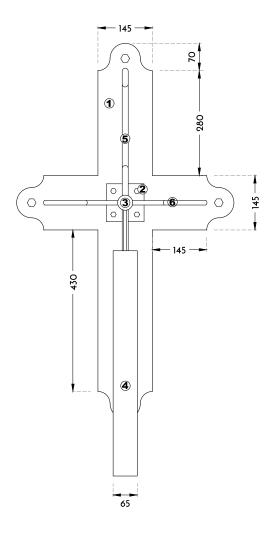

## Sign Type A

- Wrought iron fixing bracket approx 15thk, painted matt black. Drilled for bolting to existing brickwork wall with 4no. RAWL bolts with heads painted matt black. Drilled to receive bolts connecting fixing plate.
- Wrought iron fixing plate 100x100 7thk welded to steel barrel and drilled for bolting to fixing bracket. Matt black paint finish to plate and bolt heads.
- 25mm steel barrel welded to wrought iron fixing plate at one end, cast
   iron finial welded to other end. Matt black paint finish. Steel loops welded to underside at 600 spacing for chain/cable connection to sign board.
- 25mm block board with 2mm steel lip to give finished overall size of 1000x600mm. Decorated by incoming tenants. Steel loops/hooks fixed to top edge at 600 space for chain/cable connection to steel barrel.
- (5) Wrought iron 15x15mm profile welded between steel barrel and brackets.
- (6) Wrought iron 15x8mm profile scrollwork, shaped as shown and welded in place.

## Sign Type B

200

- Wrought iron fixing bracket approx 15thk, painted matt black. Drilled  $(\mathbf{1})$ for bolting to existing brickwork wall with 4no. RAWL bolts with heads painted matt black. Drilled to receive bolts connecting fixing plate.
- Wrought iron fixing plate 100x100 7thk welded to steel barrel and drilled for bolting to fixing bracket. Matt black paint finish to plate and bolt heads.
- 25mm steel barrel welded to wrought iron fixing plate at one end, cast (3) iron finial welded to other end. Matt black paint finish. Steel loops welded to underside at 600 spacing for chain/cable connection to sign board.
- 25mm block board with 2mm steel lip to give finished overall size of (4) 1000x600mm. Decorated by incoming tenants. Steel loops/hooks fixed to top edge at 600 space for chain/cable connection to steel barrel.
- Wrought iron 15x15mm profile welded between steel barrel and brackets. (5)
- (6) Wrought iron 15x8mm profile scrollwork, shaped as shown and welded in place.