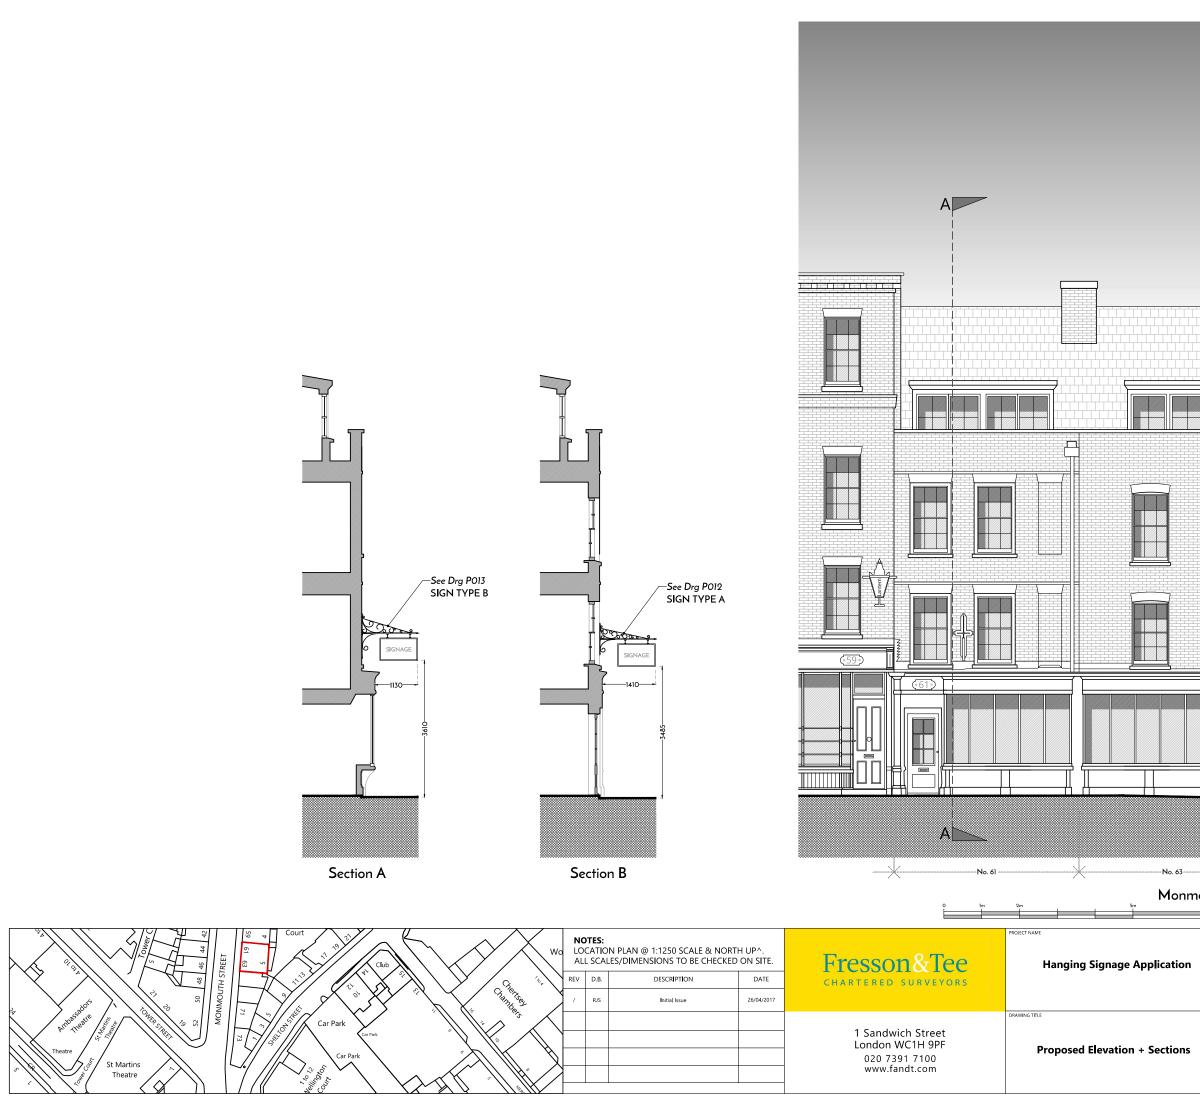

|  | Shaftesbury Covent Garden Ltd.                   | JOB NO.<br>20321  |
|--|--------------------------------------------------|-------------------|
|  |                                                  | DRAWING NO.       |
|  | ADDRESS<br>61-63 Monmouth Street,<br>London, WC2 | scale<br>1:100@A3 |
|  |                                                  | Apr. 2017         |

Monmouth Street Elevation

|  | CLENT<br>Shaftesbury Covent Garden Ltd.          | JOB NO.<br>20321  |
|--|--------------------------------------------------|-------------------|
|  |                                                  | DRAWING NO. P011  |
|  | ADDRESS<br>61-63 Monmouth Street,<br>London, WC2 | scale<br>1:100@A3 |
|  | <b>,</b>                                         | Apr. 2017         |