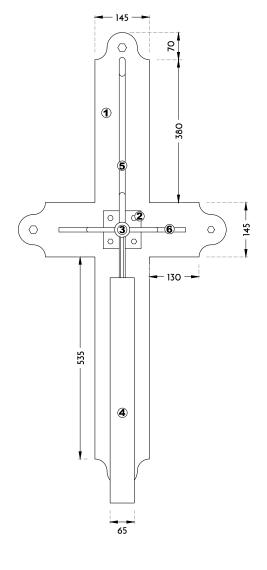

## Sign Type A

- Wrought iron fixing bracket approx 15thk, painted matt black. Drilled for bolting to existing brickwork wall with 4no. RAWL bolts with heads painted matt black. Drilled to receive bolts connecting fixing plate.
- Wrought iron fixing plate 100x100 7thk welded to steel barrel and drilled for bolting to fixing bracket. Matt black paint finish to plate and bolt heads.
- 25mm steel barrel welded to wrought iron fixing plate at one end, cast
   iron finial welded to other end. Matt black paint finish. Steel loops welded to underside at 600 spacing for chain/cable connection to sign board.
- 25mm block board with 2mm steel lip to give finished overall size of 1000x600mm. Decorated by incoming tenants. Steel loops/hooks fixed to top edge at 600 space for chain/cable connection to steel barrel.
- (5) Wrought iron 15x15mm profile welded between steel barrel and brackets.
- (6) Wrought iron 15x8mm profile scrollwork, shaped as shown and welded in place.