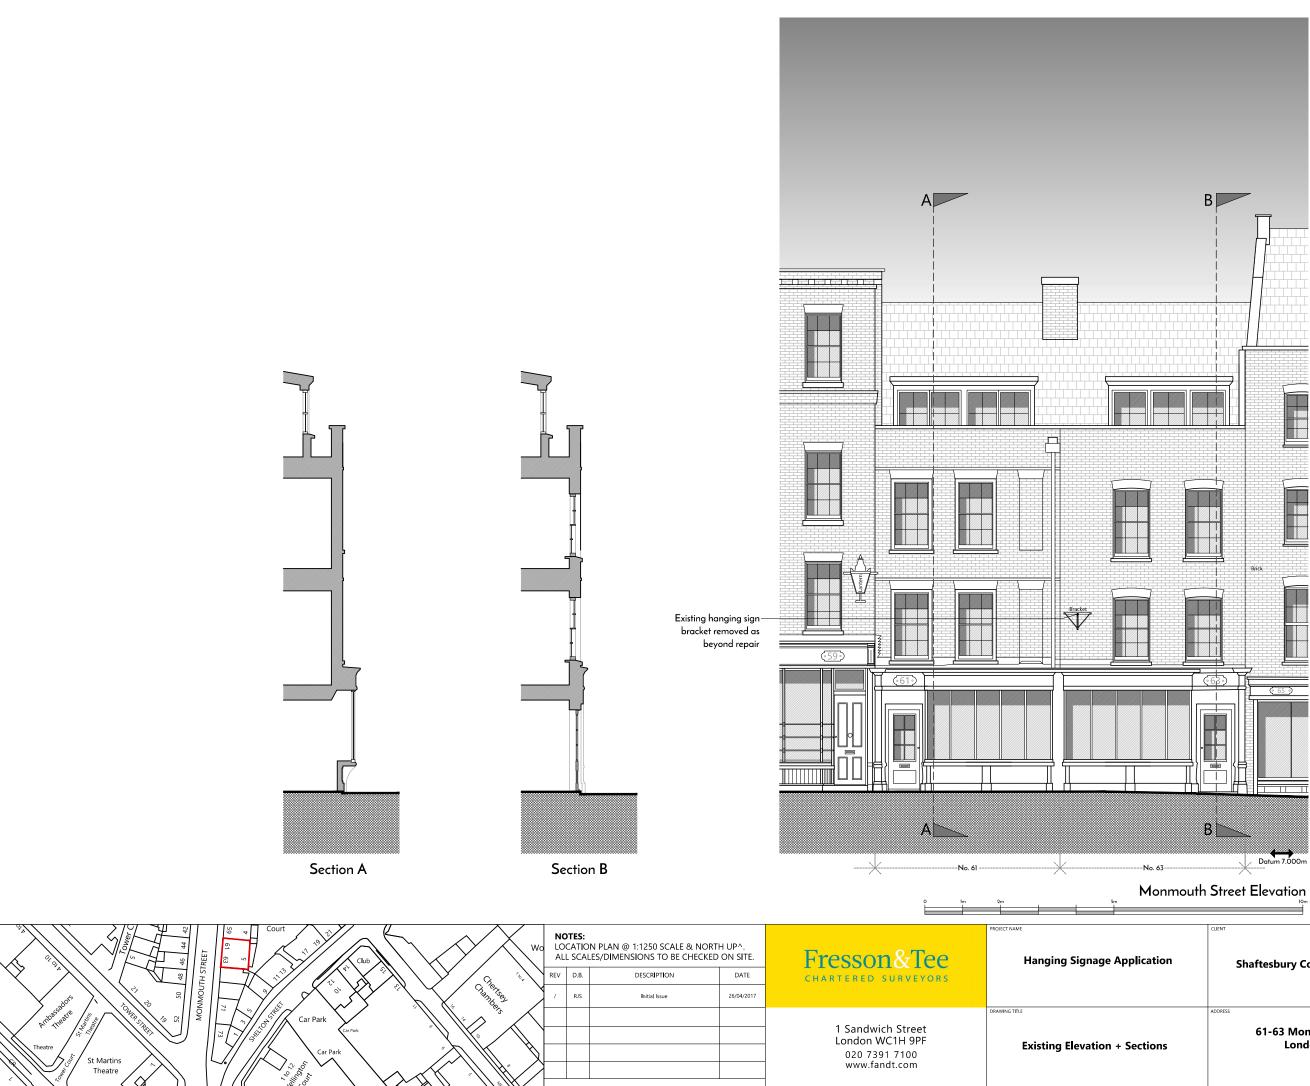

|  | Shaftesbury Covent Garden Ltd.                   | JOB NO.<br>20321  |
|--|--------------------------------------------------|-------------------|
|  |                                                  | DRAWING NO.       |
|  | ADDRESS<br>61-63 Monmouth Street,<br>London, WC2 | scale<br>1:100@A3 |
|  |                                                  | Apr. 2017         |

Monmouth Street Elevation

|  | CLENT<br>Shaftesbury Covent Garden Ltd.          | JOB NO.<br>20321  |
|--|--------------------------------------------------|-------------------|
|  |                                                  | DRAWING NO. P011  |
|  | ADDRESS<br>61-63 Monmouth Street,<br>London, WC2 | scale<br>1:100@A3 |
|  | <b>,</b>                                         | Apr. 2017         |