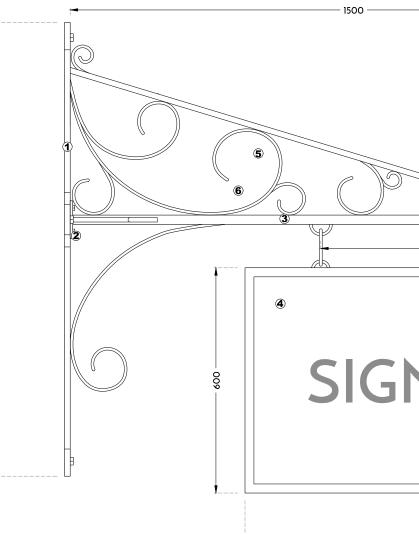

## Sign Type B

200

- Wrought iron fixing bracket approx 15thk, painted matt black. Drilled  $(\mathbf{1})$ for bolting to existing brickwork wall with 4no. RAWL bolts with heads painted matt black. Drilled to receive bolts connecting fixing plate.
- Wrought iron fixing plate 100x100 7thk welded to steel barrel and drilled for bolting to fixing bracket. Matt black paint finish to plate and bolt heads.
- 25mm steel barrel welded to wrought iron fixing plate at one end, cast (3) iron finial welded to other end. Matt black paint finish. Steel loops welded to underside at 600 spacing for chain/cable connection to sign board.
- 25mm block board with 2mm steel lip to give finished overall size of (4) 1000x600mm. Decorated by incoming tenants. Steel loops/hooks fixed to top edge at 600 space for chain/cable connection to steel barrel.
- Wrought iron 15x15mm profile welded between steel barrel and brackets. (5)
- (6) Wrought iron 15x8mm profile scrollwork, shaped as shown and welded in place.