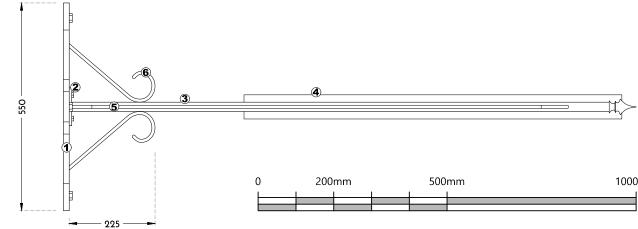

## Sign Type B

200

- Wrought iron fixing bracket approx 15thk, painted matt black. Drilled  $(\mathbf{1})$ for bolting to existing brickwork wall with 4no. RAWL bolts with heads painted matt black. Drilled to receive bolts connecting fixing plate.
- Wrought iron fixing plate 100x100 7thk welded to steel barrel and drilled for bolting to fixing bracket. Matt black paint finish to plate and bolt heads.
- 25mm steel barrel welded to wrought iron fixing plate at one end, cast (3) iron finial welded to other end. Matt black paint finish. Steel loops welded to underside at 600 spacing for chain/cable connection to sign board.
- 25mm block board with 2mm steel lip to give finished overall size of (4) 1000x600mm. Decorated by incoming tenants. Steel loops/hooks fixed to top edge at 600 space for chain/cable connection to steel barrel.
- Wrought iron 15x15mm profile welded between steel barrel and brackets. (5)
- (6) Wrought iron 15x8mm profile scrollwork, shaped as shown and welded in place.