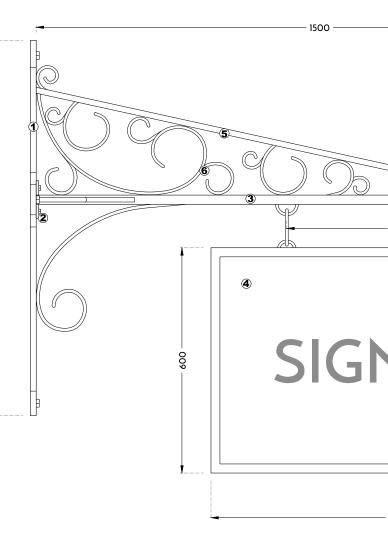

## Sign Type A

- Wrought iron fixing bracket approx 15thk, painted matt black. Drilled for bolting to existing brickwork wall with 4no. RAWL bolts with heads painted matt black. Drilled to receive bolts connecting fixing plate.
- Wrought iron fixing plate 100x100 7thk welded to steel barrel and drilled for bolting to fixing bracket. Matt black paint finish to plate and bolt heads.
- 25mm steel barrel welded to wrought iron fixing plate at one end, cast
   iron finial welded to other end. Matt black paint finish. Steel loops welded to underside at 600 spacing for chain/cable connection to sign board.
- 25mm block board with 2mm steel lip to give finished overall size of 1000x600mm. Decorated by incoming tenants. Steel loops/hooks fixed to top edge at 600 space for chain/cable connection to steel barrel.
- (5) Wrought iron 15x15mm profile welded between steel barrel and brackets.
- (6) Wrought iron 15x8mm profile scrollwork, shaped as shown and welded in place.