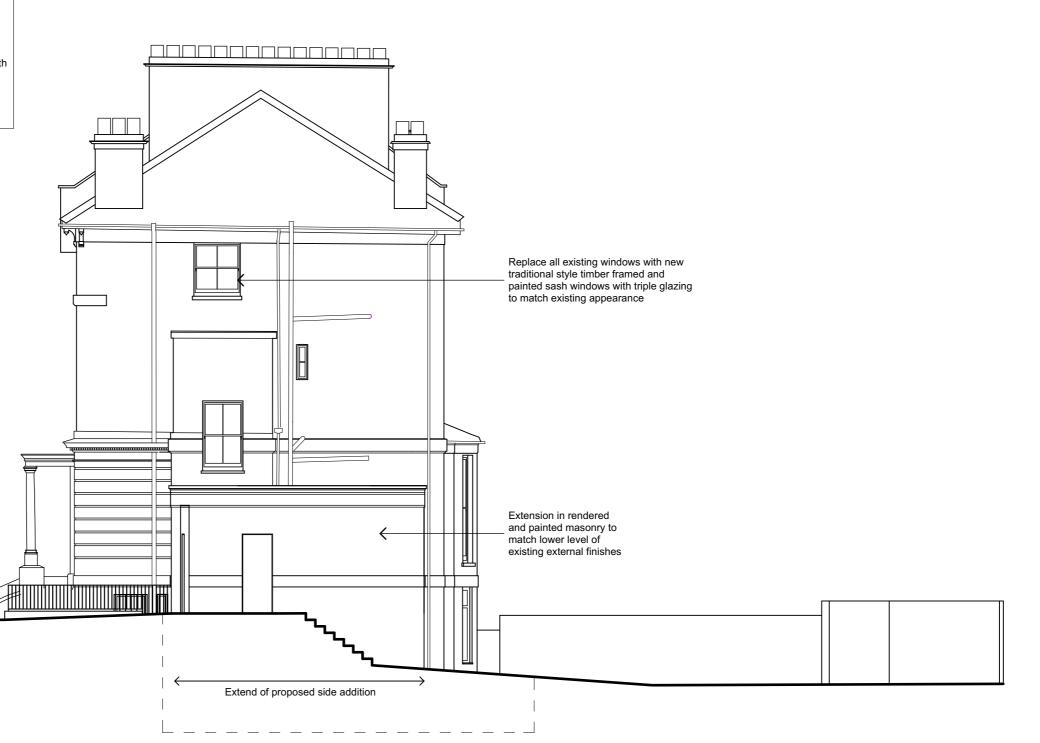

MATERIALS

New Walls: Masonry with painted render finish to all new external walls

New Flat Roof: Asphalt roof covering with lead flashings

Garage Door: Painted metal framed and panelled doors

Windows: Replace all existing windows and provide new windows in traditional painted timber vertically sliding sash windows with 'slimlite' triple glazing. Appearance to match existing.

Side Door: Solid painted hardwood panelled door

Glazed Doors: Painted timber framed tripple glazed doors

PROPOSED - NORTH WEST ELEVATION

1:100

This drawing is not to be scaled. All dimensions to be checked on site before production or work begins on site.