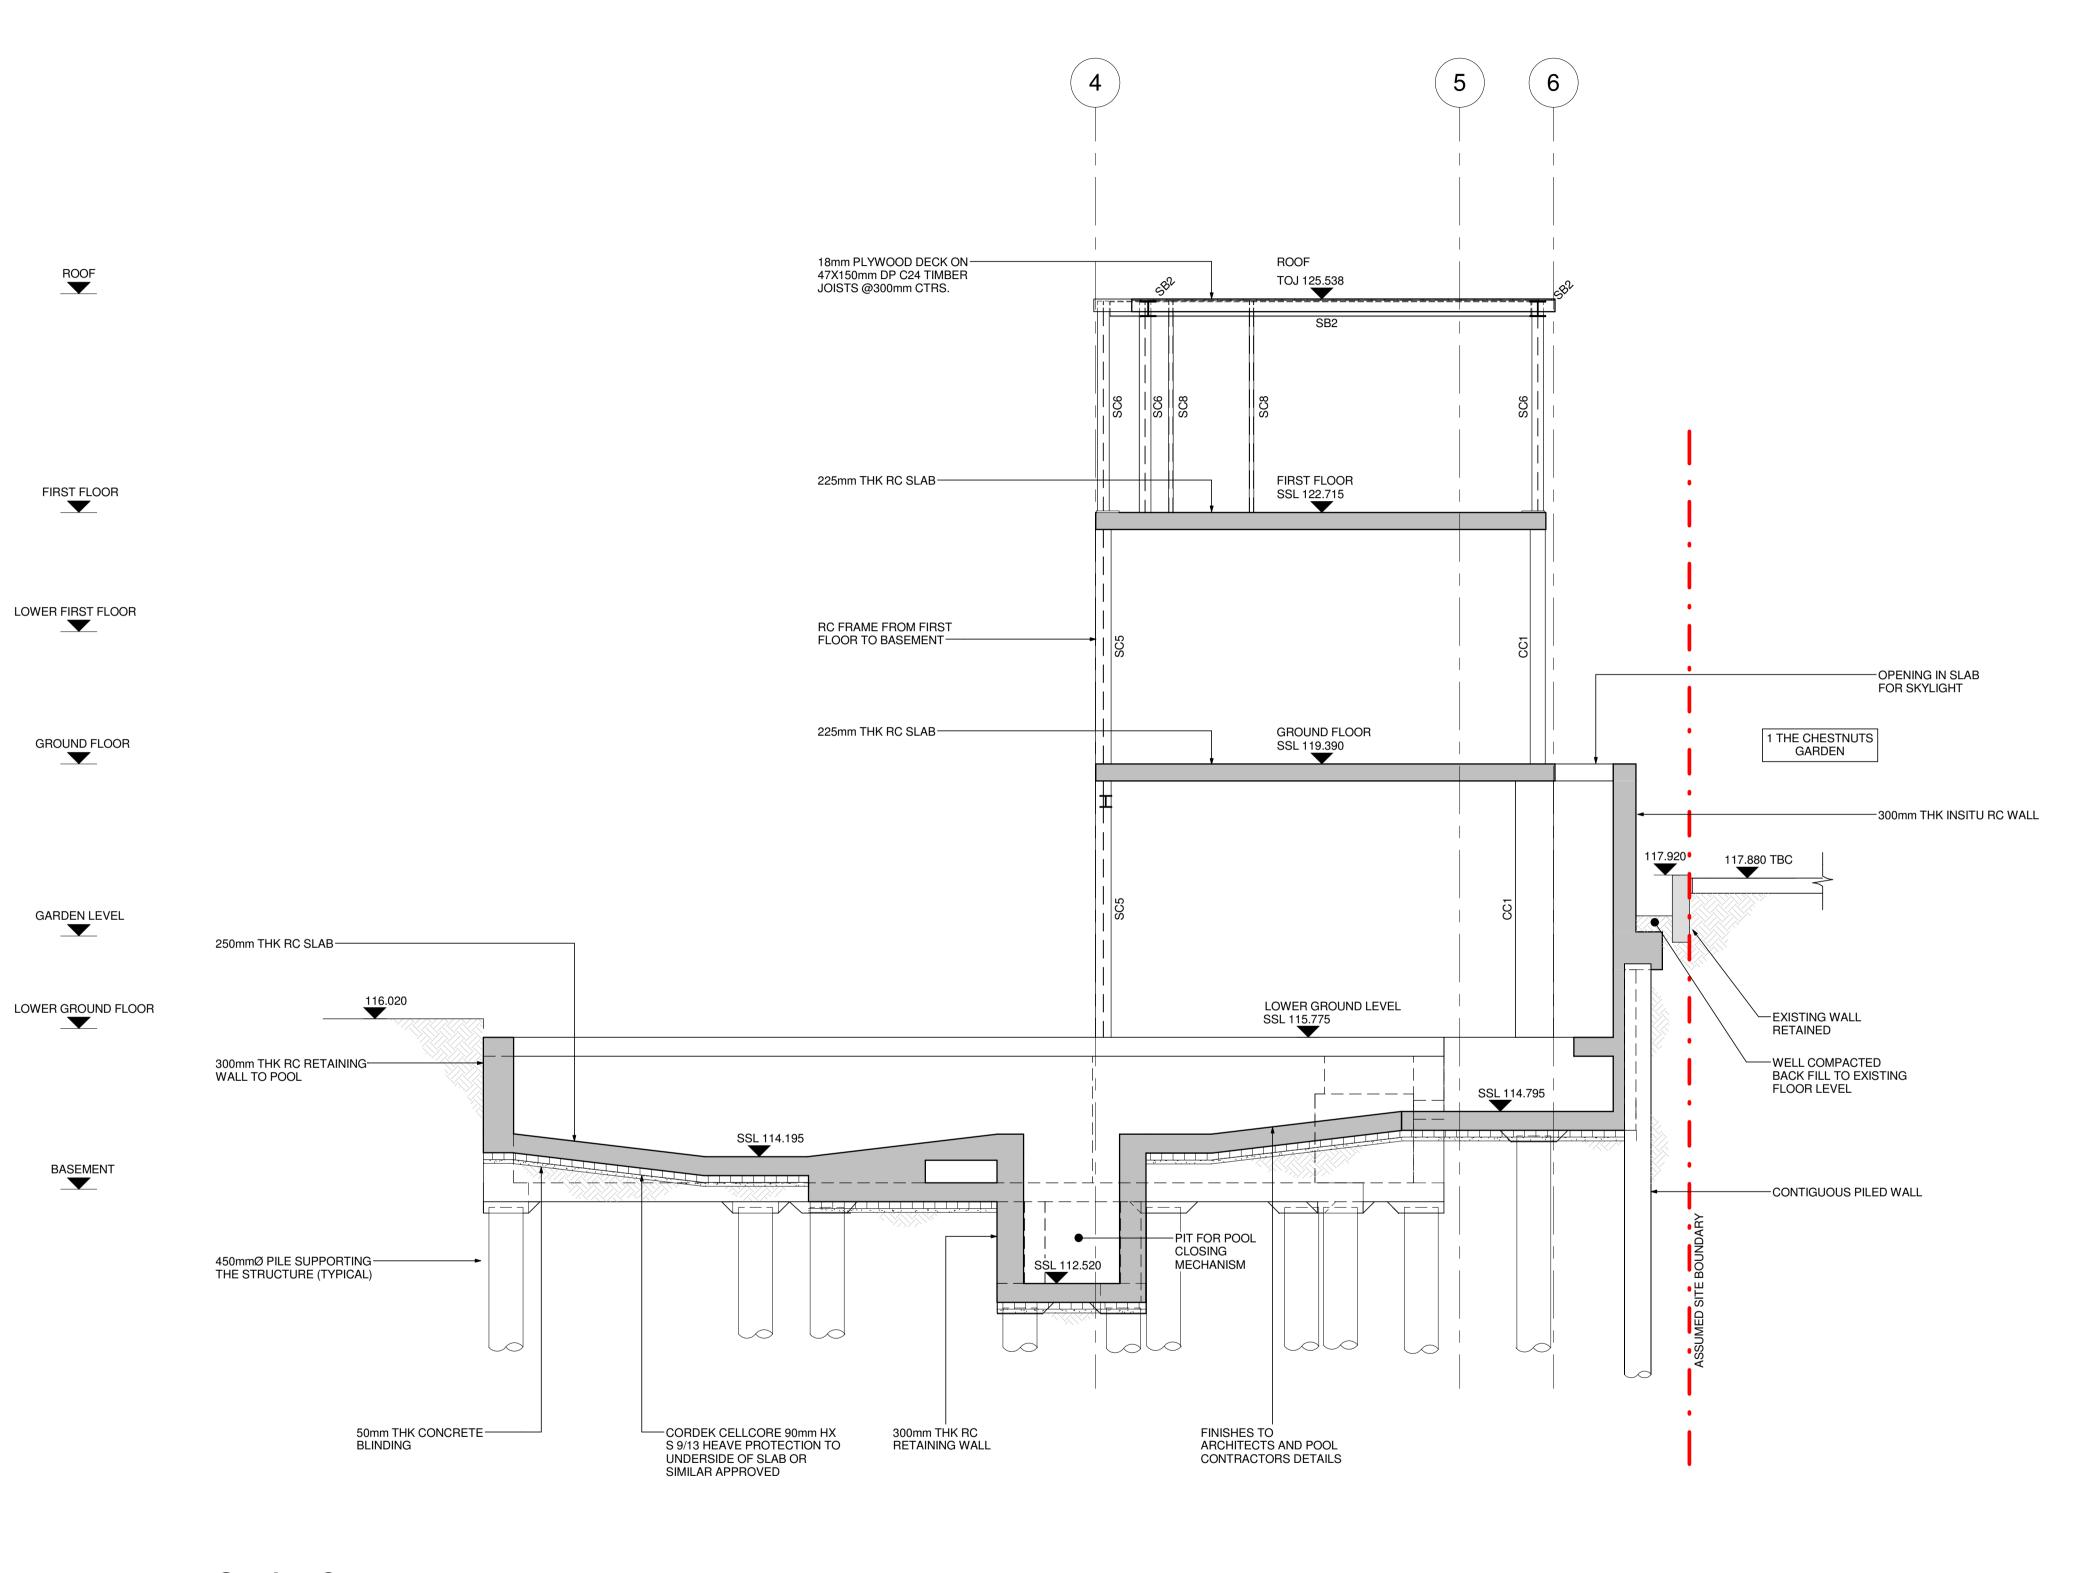

Section C Scale 1:50

- 1. DO NOT SCALE FROM THIS DRAWING
- 2. THESE DRAWINGS ARE TO BE READ IN CONJUNCTION WITH ARCHITECTS AND OTHER CONSULTANTS INFORMATION
- 3. INTERNAL BLOCKWORK NON-STRUCTURAL

|     | Beam Schedule |       |
|-----|---------------|-------|
| REF | SIZE          | GRADE |
| SB1 | UC152x152x37  | S355  |
| SB2 | UC203x203x46  | S355  |
| SB3 | SHS80x80x6.3  | S355  |
| SB4 | PFC125x65x15  | S355  |
| SB5 | L90x90x10     | S355  |
| SB6 | L125x75x10    | S355  |
| SB7 | PFC180x90x26  | S355  |
| SB8 | UC152x152x23  | S355  |

| RC C | olumn Schedule |
|------|----------------|
| REF  | SIZE           |
| CC1  | 200 x 500mm    |

| Ste | eel Column Sche | edule |
|-----|-----------------|-------|
| REF | SIZE            | GRADE |
| SC1 | RHS200x100x6.3  | S355  |
| SC2 | SHS180x180x8    | S355  |
| SC3 | SHS80x80x5      | S355  |
| SC4 | UC203x203x46    | S355  |
| SC5 | UC203x203x52    | S355  |
| SC6 | UC152x152x30    | S355  |
| SC7 | SHS100x100x6.3  | S355  |
| SC8 | SHS60x60x5      | S355  |

17 Branch Hill

Section C

|   | Scale at A1: | Drawn by: | Date:    | Chk'd by: |
|---|--------------|-----------|----------|-----------|
|   | 1:50         | LDM       | 07/08/16 | BS        |
| 1 |              |           |          |           |