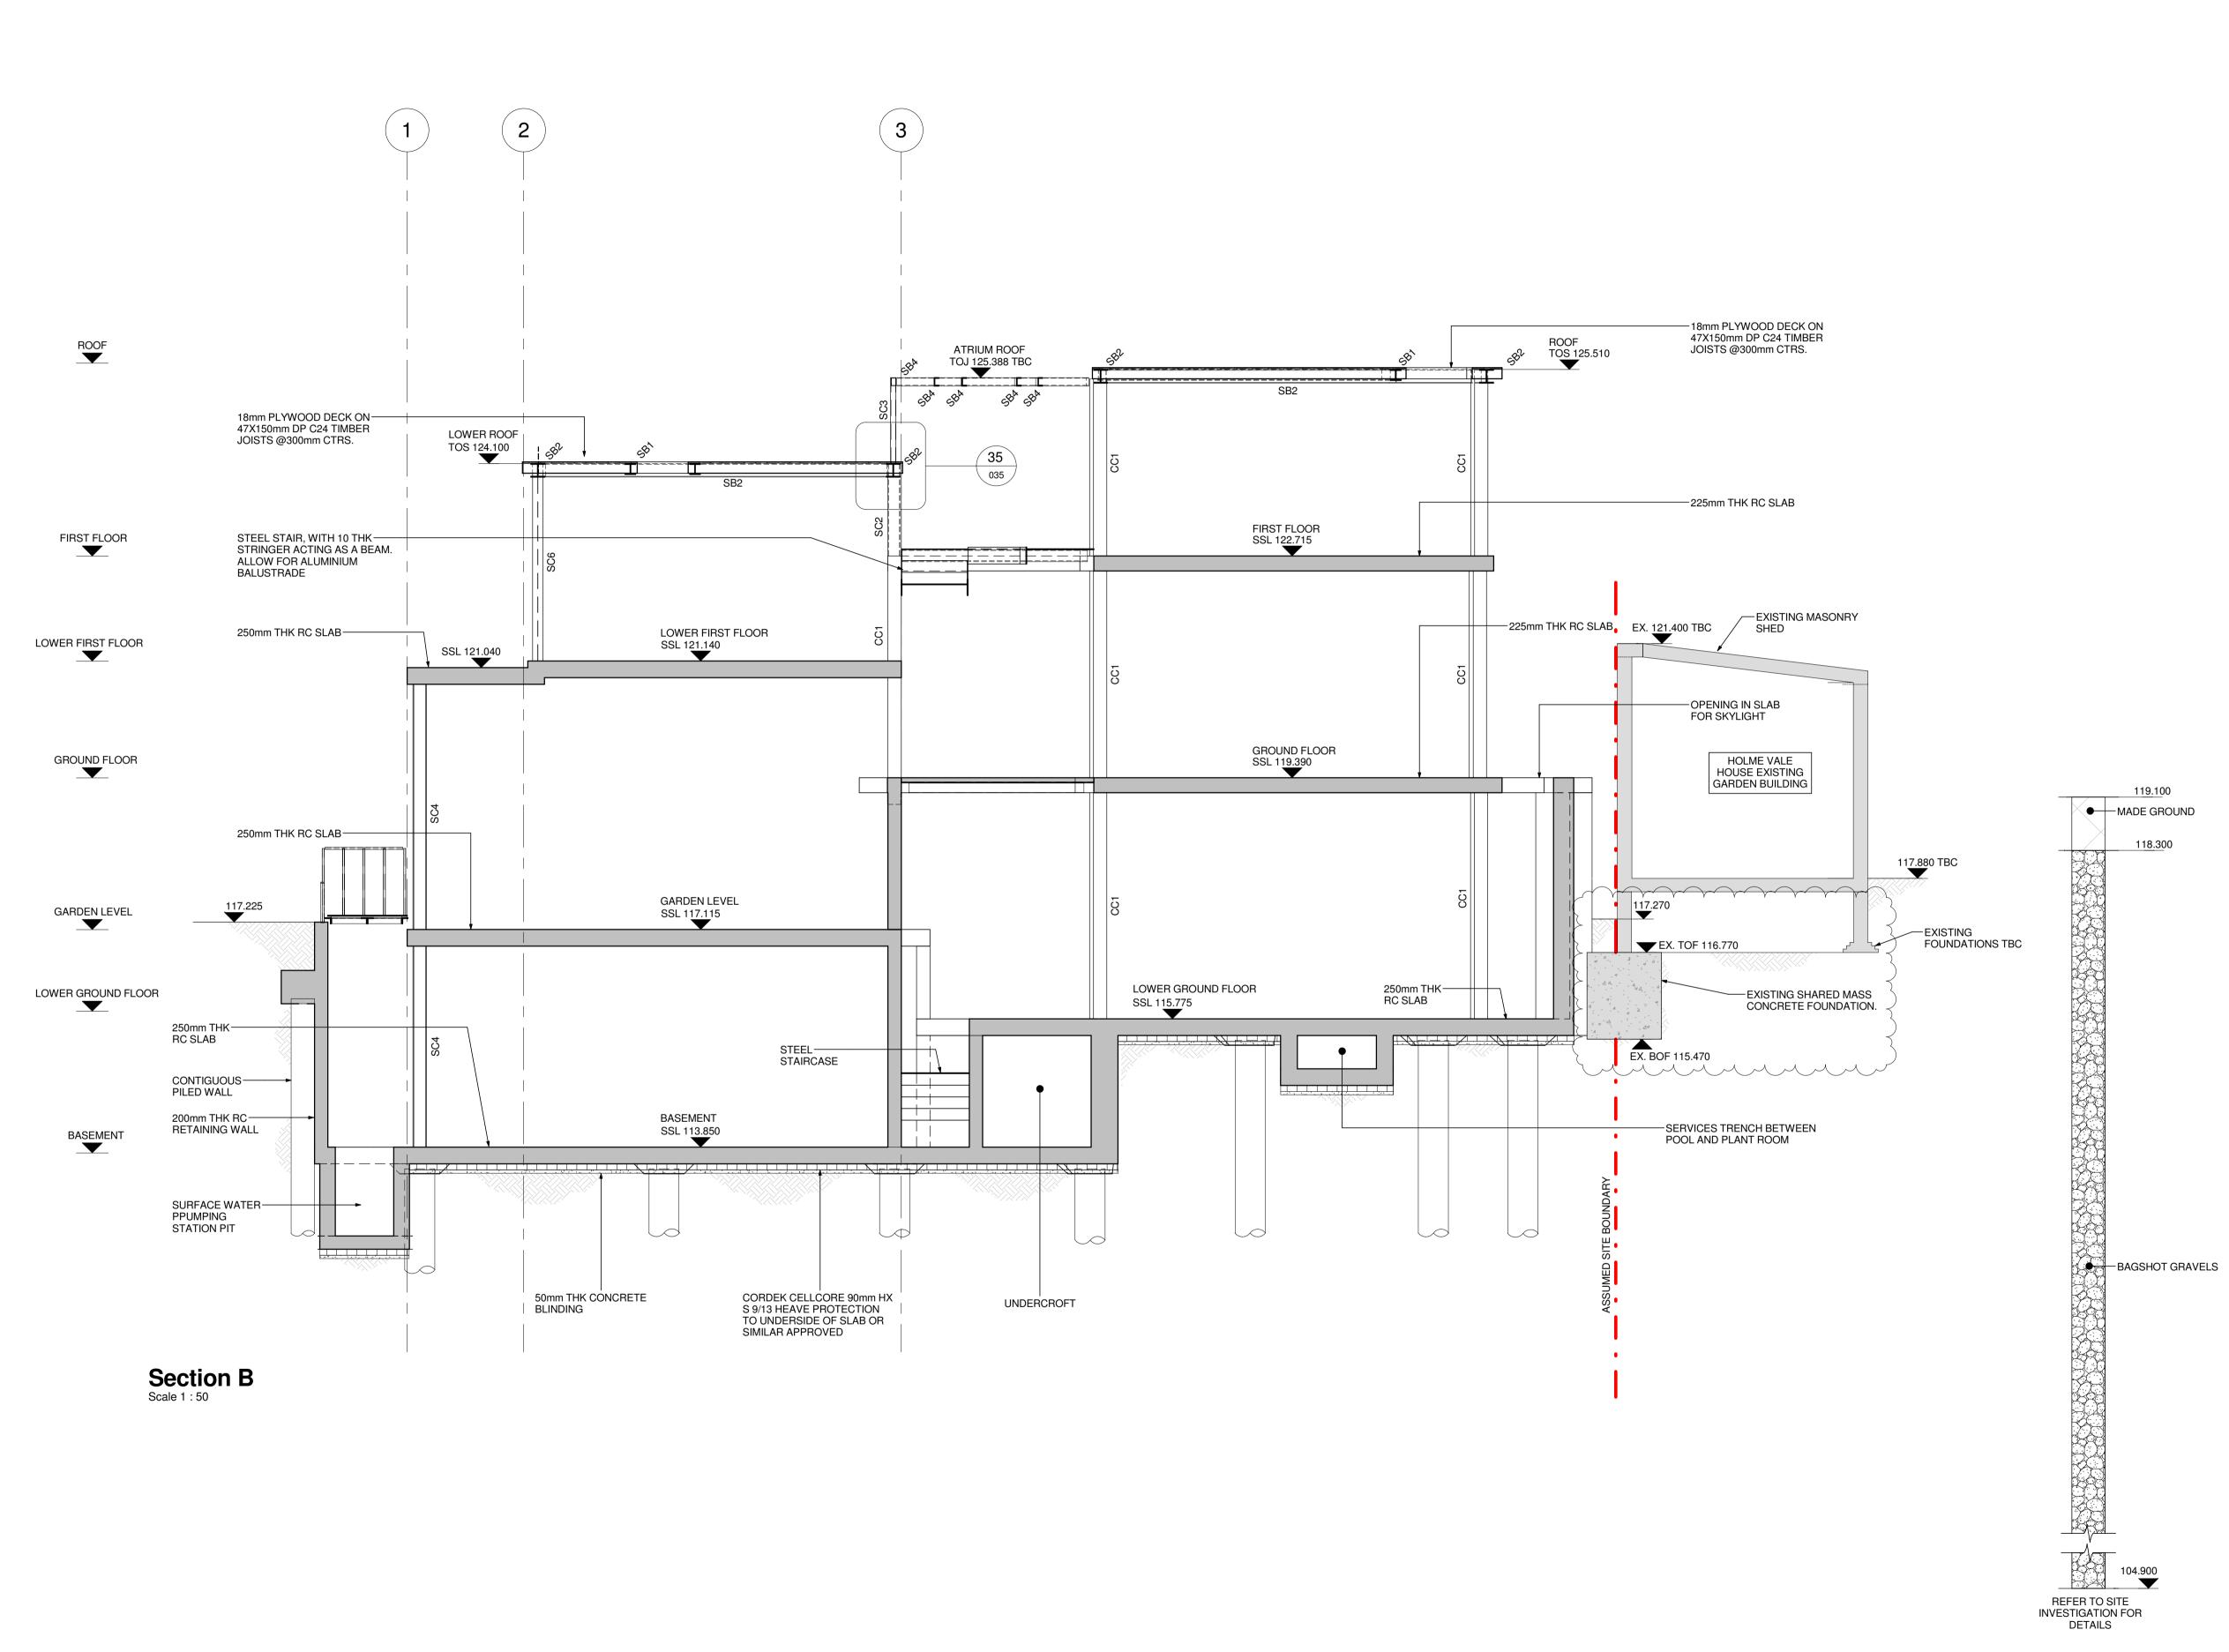

| NOTE                                                                         |                                                                                                                 |                                                                                                                                                                           |                                                                                                                                 |                                                            |
|------------------------------------------------------------------------------|-----------------------------------------------------------------------------------------------------------------|---------------------------------------------------------------------------------------------------------------------------------------------------------------------------|---------------------------------------------------------------------------------------------------------------------------------|------------------------------------------------------------|
|                                                                              | ES                                                                                                              |                                                                                                                                                                           |                                                                                                                                 |                                                            |
| 1. D                                                                         | O NOT SCALE                                                                                                     | FROM THIS DRAWING                                                                                                                                                         |                                                                                                                                 |                                                            |
|                                                                              |                                                                                                                 | GS ARE TO BE READ IN CON.<br>ND OTHER CONSULTANTS INF                                                                                                                     |                                                                                                                                 |                                                            |
|                                                                              |                                                                                                                 | KWORK NON-STRUCTURAL                                                                                                                                                      |                                                                                                                                 |                                                            |
| J. IIV                                                                       | ITENNAL DEOC                                                                                                    |                                                                                                                                                                           |                                                                                                                                 |                                                            |
|                                                                              |                                                                                                                 |                                                                                                                                                                           |                                                                                                                                 |                                                            |
|                                                                              |                                                                                                                 |                                                                                                                                                                           |                                                                                                                                 |                                                            |
|                                                                              |                                                                                                                 | Legend                                                                                                                                                                    |                                                                                                                                 |                                                            |
|                                                                              |                                                                                                                 | DENOTES RC WALL<br>FLOORS                                                                                                                                                 | S AND                                                                                                                           |                                                            |
|                                                                              | 4                                                                                                               | DENOTES MASS FIL                                                                                                                                                          | L CONCRETE                                                                                                                      |                                                            |
|                                                                              |                                                                                                                 | <u>, 1</u>                                                                                                                                                                |                                                                                                                                 |                                                            |
|                                                                              |                                                                                                                 | DENOTES HEAVE P                                                                                                                                                           | ROTECTION                                                                                                                       |                                                            |
|                                                                              |                                                                                                                 | Beam Schedul                                                                                                                                                              | 0                                                                                                                               |                                                            |
|                                                                              | REF                                                                                                             | SIZE                                                                                                                                                                      | GRADE                                                                                                                           |                                                            |
|                                                                              | SB1<br>SB2                                                                                                      | UC152x152x37<br>UC203x203x46                                                                                                                                              | S355<br>S355                                                                                                                    |                                                            |
|                                                                              | SB3<br>SB4                                                                                                      | SHS80x80x6.3<br>PFC125x65x15                                                                                                                                              | S355<br>S355                                                                                                                    |                                                            |
|                                                                              | SB5<br>SB6                                                                                                      | L90x90x10<br>L125x75x10                                                                                                                                                   | S355<br>S355                                                                                                                    |                                                            |
|                                                                              | SB7<br>SB8                                                                                                      | PFC180x90x26<br>UC152x152x23                                                                                                                                              | S355<br>S355                                                                                                                    |                                                            |
|                                                                              |                                                                                                                 |                                                                                                                                                                           |                                                                                                                                 |                                                            |
|                                                                              |                                                                                                                 | C Column Sche                                                                                                                                                             |                                                                                                                                 |                                                            |
|                                                                              | REF<br>CC1                                                                                                      | SIZE<br>200 x 50                                                                                                                                                          |                                                                                                                                 |                                                            |
|                                                                              |                                                                                                                 |                                                                                                                                                                           |                                                                                                                                 |                                                            |
|                                                                              |                                                                                                                 | eel Column Scho                                                                                                                                                           | GRADE                                                                                                                           |                                                            |
|                                                                              | SC1<br>SC2                                                                                                      | RHS200x100x6.3<br>SHS180x180x8                                                                                                                                            | S355<br>S355                                                                                                                    |                                                            |
|                                                                              | SC3<br>SC4                                                                                                      | SHS80x80x5<br>UC203x203x46                                                                                                                                                | S355<br>S355<br>S355                                                                                                            |                                                            |
|                                                                              | SC5<br>SC6                                                                                                      | UC203x203x52<br>UC152x152x30                                                                                                                                              | S355<br>S355                                                                                                                    |                                                            |
|                                                                              | SC7<br>SC8                                                                                                      | SHS100x100x6.3<br>SHS60x60x5                                                                                                                                              | S355<br>S355                                                                                                                    |                                                            |
|                                                                              |                                                                                                                 |                                                                                                                                                                           |                                                                                                                                 |                                                            |
|                                                                              |                                                                                                                 |                                                                                                                                                                           |                                                                                                                                 |                                                            |
|                                                                              |                                                                                                                 |                                                                                                                                                                           |                                                                                                                                 |                                                            |
|                                                                              |                                                                                                                 |                                                                                                                                                                           |                                                                                                                                 |                                                            |
|                                                                              |                                                                                                                 |                                                                                                                                                                           |                                                                                                                                 |                                                            |
|                                                                              |                                                                                                                 |                                                                                                                                                                           |                                                                                                                                 |                                                            |
|                                                                              |                                                                                                                 |                                                                                                                                                                           |                                                                                                                                 |                                                            |
| Τ5                                                                           | 21/04/17                                                                                                        | PARTY WALL ISSUE                                                                                                                                                          | EP B                                                                                                                            | ss                                                         |
| T4                                                                           | 21/04/17<br>29/03/17                                                                                            | PARTY WALL ISSUE<br>PARTY WALL ISSUE<br>TENDER ISSUE                                                                                                                      | EP B                                                                                                                            |                                                            |
| T4<br>T3<br>T2                                                               | 29/03/17<br>20/03/2017<br>20/01/2017                                                                            | PARTY WALL ISSUE<br>TENDER ISSUE<br>TENDER ISSUE                                                                                                                          | EP B<br>EP B<br>EP B                                                                                                            | IS<br>IS                                                   |
| T4<br>T3<br>T2<br>T1<br>P3                                                   | 29/03/17<br>20/03/2017<br>20/01/2017<br>07/11/2016<br>07/10/2016                                                | PARTY WALL ISSUE<br>TENDER ISSUE<br>TENDER ISSUE<br>TENDER ISSUE<br>PRELIMINARY ISSUE                                                                                     | EP         B           EP         B           EP         B           TB         B           TB         B                        |                                                            |
| T4<br>T3<br>T2<br>T1<br>P3<br>P2                                             | 29/03/17<br>20/03/2017<br>20/01/2017<br>07/11/2016                                                              | PARTY WALL ISSUE<br>TENDER ISSUE<br>TENDER ISSUE<br>TENDER ISSUE                                                                                                          | EP         B           EP         B           EP         B           TB         B           TB         B           TB         B | is<br>is<br>is                                             |
| T4<br>T3<br>T2<br>T1<br>P3<br>P2<br>P1                                       | 29/03/17<br>20/03/2017<br>20/01/2017<br>07/11/2016<br>07/10/2016<br>31/08/2016                                  | PARTY WALL ISSUE<br>TENDER ISSUE<br>TENDER ISSUE<br>TENDER ISSUE<br>PRELIMINARY ISSUE<br>PRELIMINARY ISSUE                                                                | EP     B       EP     B       EP     B       TB     B       TB     B       TB     B       TB     B       TB     B               |                                                            |
| T4<br>T3<br>T2<br>T1<br>P3<br>P2<br>P1<br>Rev                                | 29/03/17<br>20/03/2017<br>20/01/2017<br>07/11/2016<br>31/08/2016<br>03/08/2016<br>Date                          | PARTY WALL ISSUE<br>TENDER ISSUE<br>TENDER ISSUE<br>TENDER ISSUE<br>PRELIMINARY ISSUE<br>PRELIMINARY ISSUE<br>PRELIMINARY ISSUE                                           | EP     B       EP     B       EP     B       TB     B       TB     B       TB     B       TB     B       B     Ch               | iS<br>iS<br>iS<br>iS<br>iS<br>iS<br>iS<br>iS<br>is<br>is   |
| T4<br>T3<br>T2<br>T1<br>P3<br>P2<br>P1<br>Rev                                | 29/03/17<br>20/03/2017<br>20/01/2017<br>07/11/2016<br>07/10/2016<br>31/08/2016<br>03/08/2016<br>Date            | PARTY WALL ISSUE<br>TENDER ISSUE<br>TENDER ISSUE<br>PRELIMINARY ISSUE<br>PRELIMINARY ISSUE<br>PRELIMINARY ISSUE<br>Amendments                                             | EP     B       EP     B       EP     B       TB     B       TB     B       TB     B       TB     B       B     Ch               |                                                            |
| T2<br>T1<br>P3<br>P2<br>P1<br>Rev<br>Lonc                                    | 29/03/17<br>20/03/2017<br>20/01/2017<br>07/11/2016<br>07/10/2016<br>31/08/2016<br>03/08/2016<br>Date            | PARTY WALL ISSUE<br>TENDER ISSUE<br>TENDER ISSUE<br>PRELIMINARY ISSUE<br>PRELIMINARY ISSUE<br>PRELIMINARY ISSUE<br>Amendments                                             | EP B<br>EP B<br>TB B<br>TB B<br>TB B<br>TB B<br>TB B<br>By Cr                                                                   | is<br>is<br>is<br>is<br>is<br>is<br>is<br>is<br>is<br>ik'd |
| T4<br>T3<br>T2<br>T1<br>P3<br>P2<br>P1<br>Rev<br>Lonc                        | 29/03/17<br>20/03/2017<br>20/01/2017<br>07/11/2016<br>07/10/2016<br>31/08/2016<br>03/08/2016<br>Date            | PARTY WALL ISSUE<br>TENDER ISSUE<br>TENDER ISSUE<br>PRELIMINARY ISSUE<br>PRELIMINARY ISSUE<br>PRELIMINARY ISSUE<br>Amendments                                             | EP B<br>EP B<br>TB B<br>TB B<br>TB B<br>TB B<br>TB B<br>By Cr                                                                   |                                                            |
| T4<br>T3<br>T2<br>T1<br>P3<br>P2<br>P1<br>Rev<br>Lonc                        | 29/03/17<br>20/03/2017<br>20/01/2017<br>07/11/2016<br>07/10/2016<br>31/08/2016<br>03/08/2016<br>Date            | PARTY WALL ISSUE<br>TENDER ISSUE<br>TENDER ISSUE<br>PRELIMINARY ISSUE<br>PRELIMINARY ISSUE<br>PRELIMINARY ISSUE<br>Amendments<br>Oxford 01865 251 2<br>Oxford 01865 251 2 | EP B<br>EP B<br>TB B<br>TB B<br>TB B<br>TB B<br>TB B<br>By Cr                                                                   |                                                            |
| T4<br>T3<br>T2<br>T1<br>P3<br>P2<br>P1<br>Rev<br>Lonc<br>Projec<br><b>17</b> | 29/03/17<br>20/03/2017<br>20/01/2017<br>07/11/2016<br>31/08/2016<br>03/08/2016<br>Date<br>O O O<br>t:<br>T Bran | PARTY WALL ISSUE TENDER ISSUE TENDER ISSUE PRELIMINARY ISSUE PRELIMINARY ISSUE PRELIMINARY ISSUE Amendments OCCONTRACTORY OCTORING                                        | EP B<br>EP B<br>TB B<br>TB B<br>TB B<br>By Cr<br>HRW                                                                            | is<br>is<br>is<br>is<br>is<br>is<br>is<br>is<br>is<br>ik'd |
| T4<br>T3<br>T2<br>T1<br>P3<br>P2<br>P1<br>Rev<br>Lonc<br>Projec<br><b>17</b> | 29/03/17<br>20/03/2017<br>20/01/2017<br>07/11/2016<br>31/08/2016<br>03/08/2016<br>Date<br>O O O<br>t:<br>T Bran | PARTY WALL ISSUE<br>TENDER ISSUE<br>TENDER ISSUE<br>PRELIMINARY ISSUE<br>PRELIMINARY ISSUE<br>PRELIMINARY ISSUE<br>Amendments<br>Oxford 01865 251 2<br>Oxford 01865 251 2 | EP B<br>EP B<br>TB B<br>TB B<br>TB B<br>By Cr<br>HRW                                                                            | is<br>is<br>is<br>is<br>is<br>is<br>is<br>is<br>is<br>ik'd |