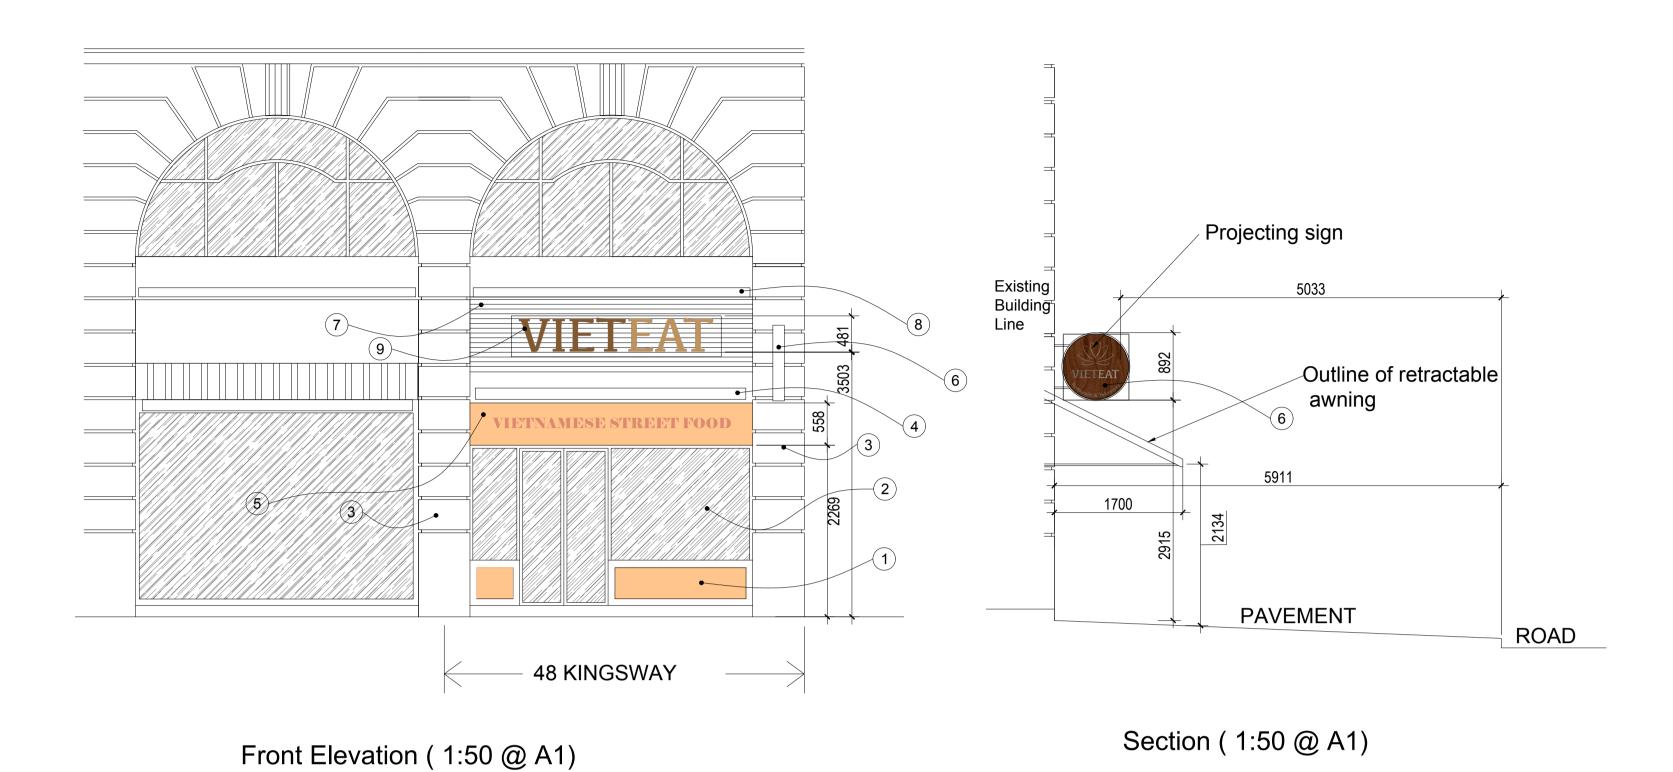

## Schedule of Finishes

- Existingpowder coated aluminium frame to door and windows.
- 2 ExistingSingle glazing to all windows and door.
- 3 Existing Stonework
- 4 Existing awning
- 5 Existing Fascia sign, with vinyl lettering and logo as shown.
- Existing Internally Projecting sign; Timber treated with metal surround, vinyl logo and lettering as shown.
- 7 Existing powder coated aluminium louvre
- 8 Existing Shopfront downlighters
- Existing raised powder coated lettering