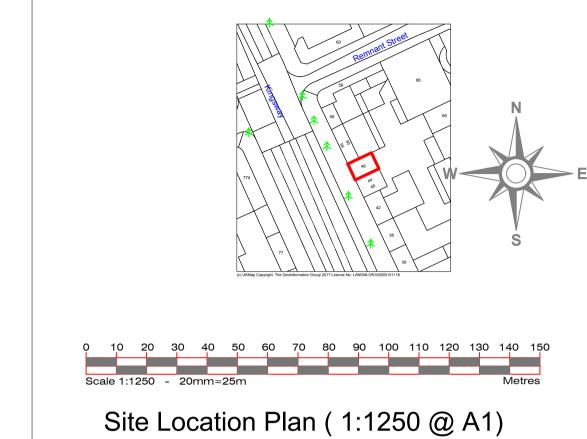

ck Plan ( 1:250 @ A1)

42

**Existing Streetview** 





1) This drawing and design are copyright and may not be reproduced without the written consent of Derrick Wade Waters limited. Derrick Wade Waters and DWW Design are trading names of Derrick Wade Waters limited.

2) Please do not scale - use only dimensions stated on the drawing.

3) The contractor is to check and verify all dimensions and levels stated on the drawing, and cross reference same with site checks. Derrick Wade Waters are to be informed of any contradictions and discrepancies.

4) The contractor is to check the drawing against all other relevant drawings, specifications and bills of quantities as issued and appropriate. Derrick Wade Waters are to be informed of any contradictions and discrepancies.

5) If in doubt ask!



## Schedule of Finishes

- Existingpowder coated aluminium frame to door and windows.
- 2 ExistingSingle glazing to all windows and door.
- 3 Existing Stonework
- 4 Existing awning
- 5 Existing Fascia sign, with vinyl lettering and logo as shown.
- Existing Internally Projecting sign; Timber treated with metal surround, vinyl logo and lettering as shown.
- 7 Existing powder coated aluminium louvre
- 8 Existing Shopfront downlighters
- Existing raised powder coated lettering

By Date Rev Revisions Mr Le Hoang Viet Eat 28 Kingsway London WC2B 6EP

Drawing Title Advertisement Plans & Elevations

PLANNING (RETROSPECTIVE)

Edinburgh Gate Harlow CM20 2FJ 01279 620220 design@dww.co.uk www.dww.co.uk



ARCHITECTURAL DESIGN O PROJECT MANAGEMENT O STRUCTURAL ENGINEERING QUANTITY SURVEYING • PLANNI