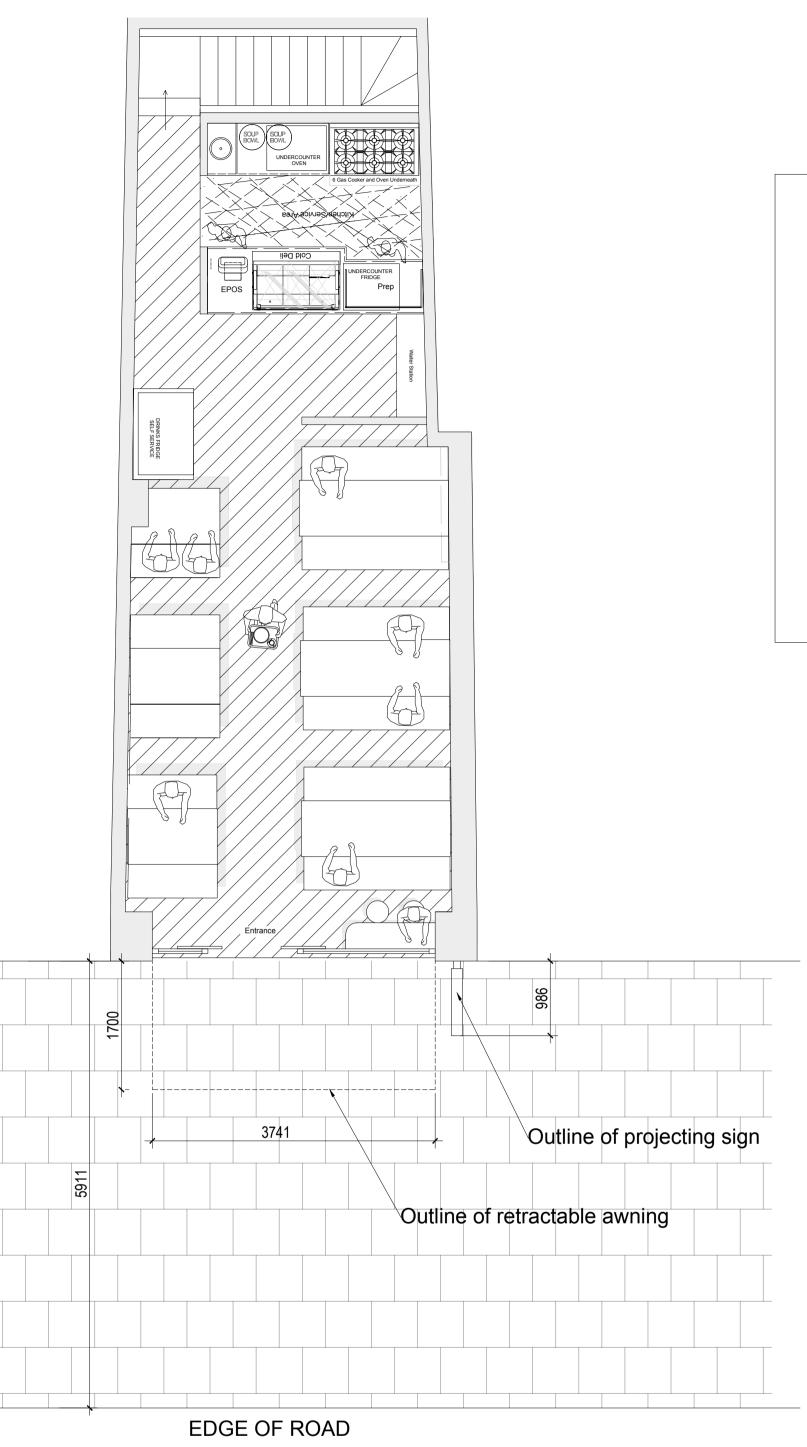

## Schedule of Finishes

- Existingpowder coated aluminium frame to door and windows.
- 2 ExistingSingle glazing to all windows and door.
- 3 Existing Stonework
- 4 Existing awning
- 5 Existing Fascia sign, with vinyl lettering and logo as shown.
- Existing Internally Projecting sign; Timber treated with metal surround, vinyl logo and lettering as shown.
- 7 Existing powder coated aluminium louvre
- 8 Existing Shopfront downlighters
- Existing raised powder coated lettering