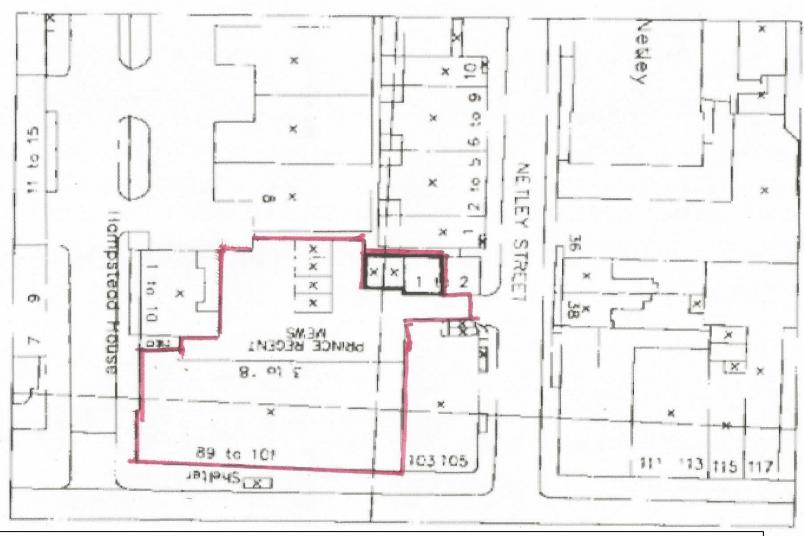

Prince Regent Mews Netley Street London NW1 3EW Location Plan Rob Dettmer 1<sup>st</sup> May 2017 Tel 0798336182

Garage Block Bin Room PRM1

Netley Street London NW1 3EW

Existing North Elevation Scale 50:1 1<sup>st</sup> May 2017