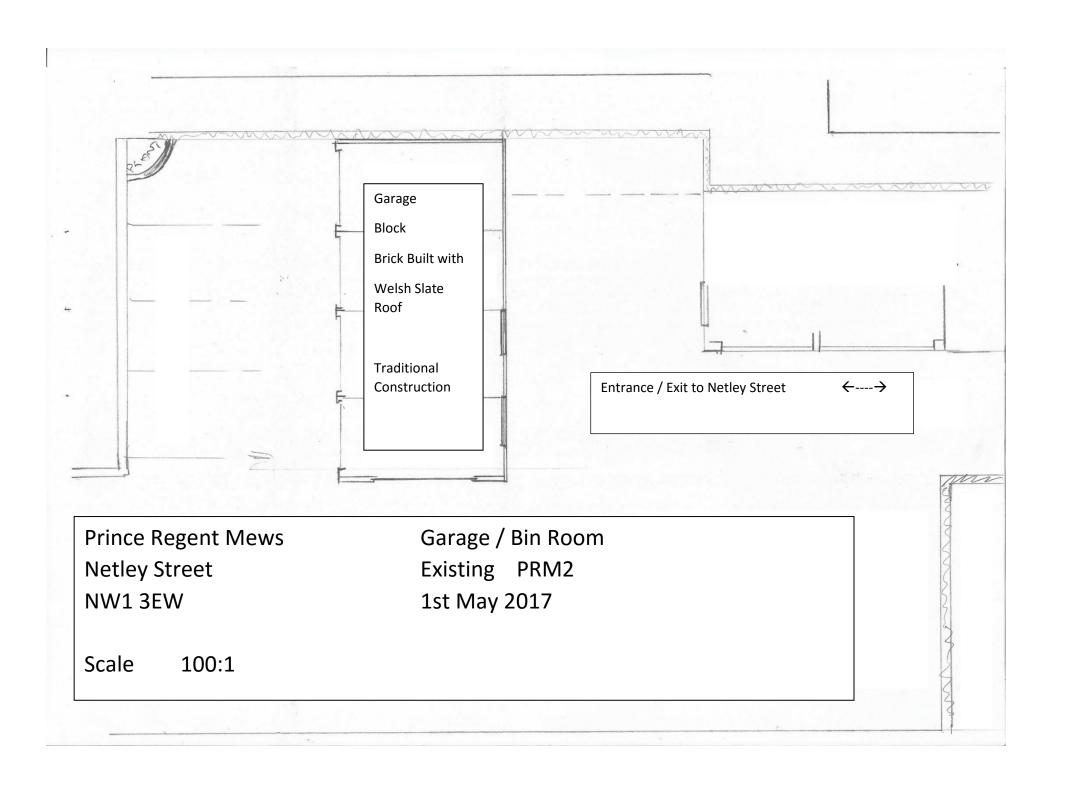

Prince Regent Mews Netley Street London NW1 3EW Location Plan Rob Dettmer 1<sup>st</sup> May 2017 Tel 0798336182

Garage Block Bin Room PRM1

Netley Street London NW1 3EW

Existing North Elevation Scale 50:1 1<sup>st</sup> May 2017