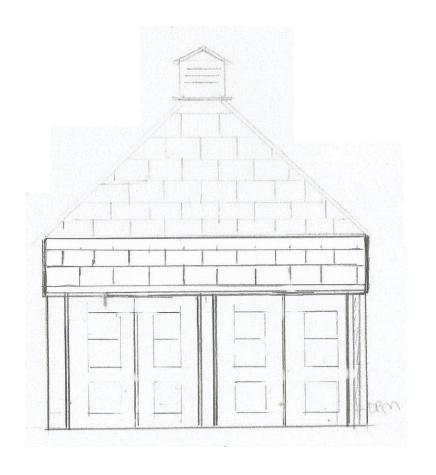

Prince Regent Mews Netley Street London NW1 3EW Proposed North Elevation Scale 50:1 1st May 2017 PRM 5

New Bin room to be brick construction on 1mtr deep Strip footing isolated from existing. Bricks to be Yellow London Stock.

Pitched timber roof to similar angle of existing garage with welsh slate over. Doors to be purposed made spilt centre with retaining hold open catch. Aluminium strip around bottom of doors. Doors and frames to be painted white. Cast gutters in black to match existing.

Existing lights to be moved to bin room externally with low energy light internal to bin room operated from external lighting T/C

External socket to ne moved to north elevation

New bin room to be 1700mm deep and width of existing garages