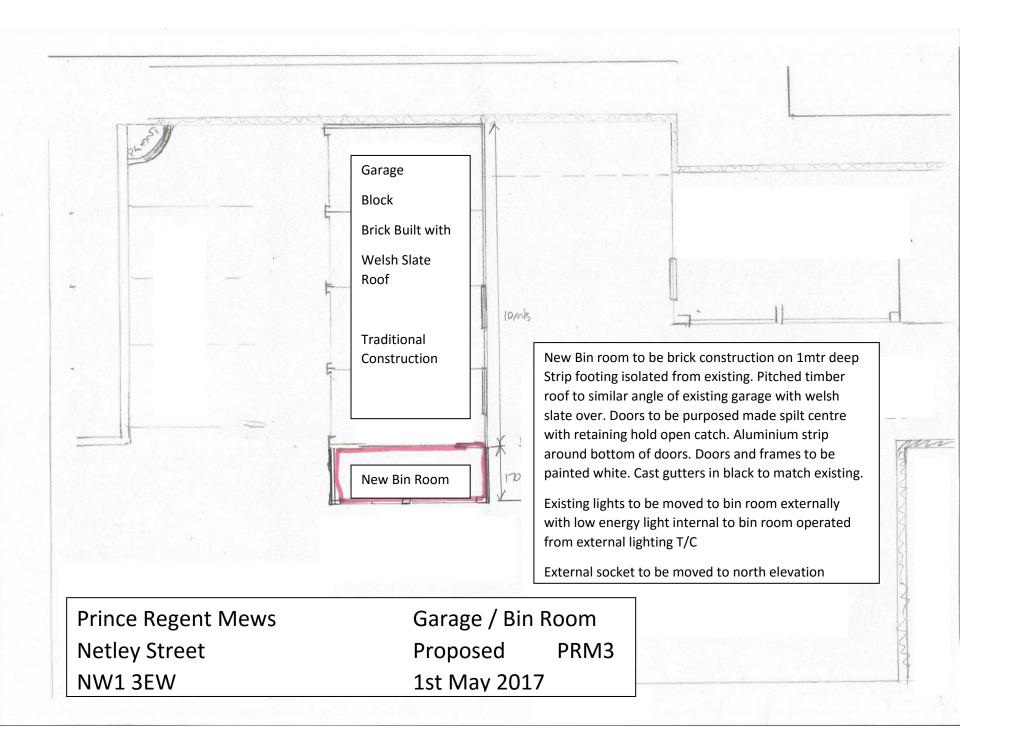

Prince Regent Mews Netley Street London NW1 3EW Proposed North Elevation Scale 50:1 1st May 2017 PRM 5

New Bin room to be brick construction on 1mtr deep Strip footing isolated from existing. Bricks to be Yellow London Stock.

Pitched timber roof to similar angle of existing garage with welsh slate over. Doors to be purposed made spilt centre with retaining hold open catch. Aluminium strip around bottom of doors. Doors and frames to be painted white. Cast gutters in black to match existing.

Existing lights to be moved to bin room externally with low energy light internal to bin room operated from external lighting T/C

External socket to ne moved to north elevation

New bin room to be 1700mm deep and width of existing garages