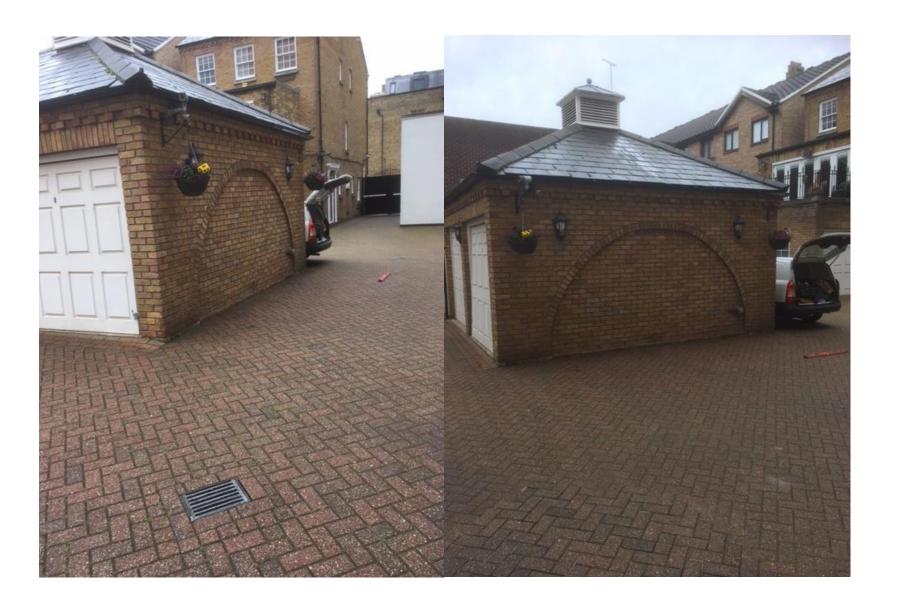

Prince Regent Mews Netley Street London NW1 3EW Proposed End Elevation Scale 50:1 1st May 2017 PRM 6

Prince Regent Mews Existing End Elevation PRM 7
Netley Street

London NW1 3EW 1st May 2017