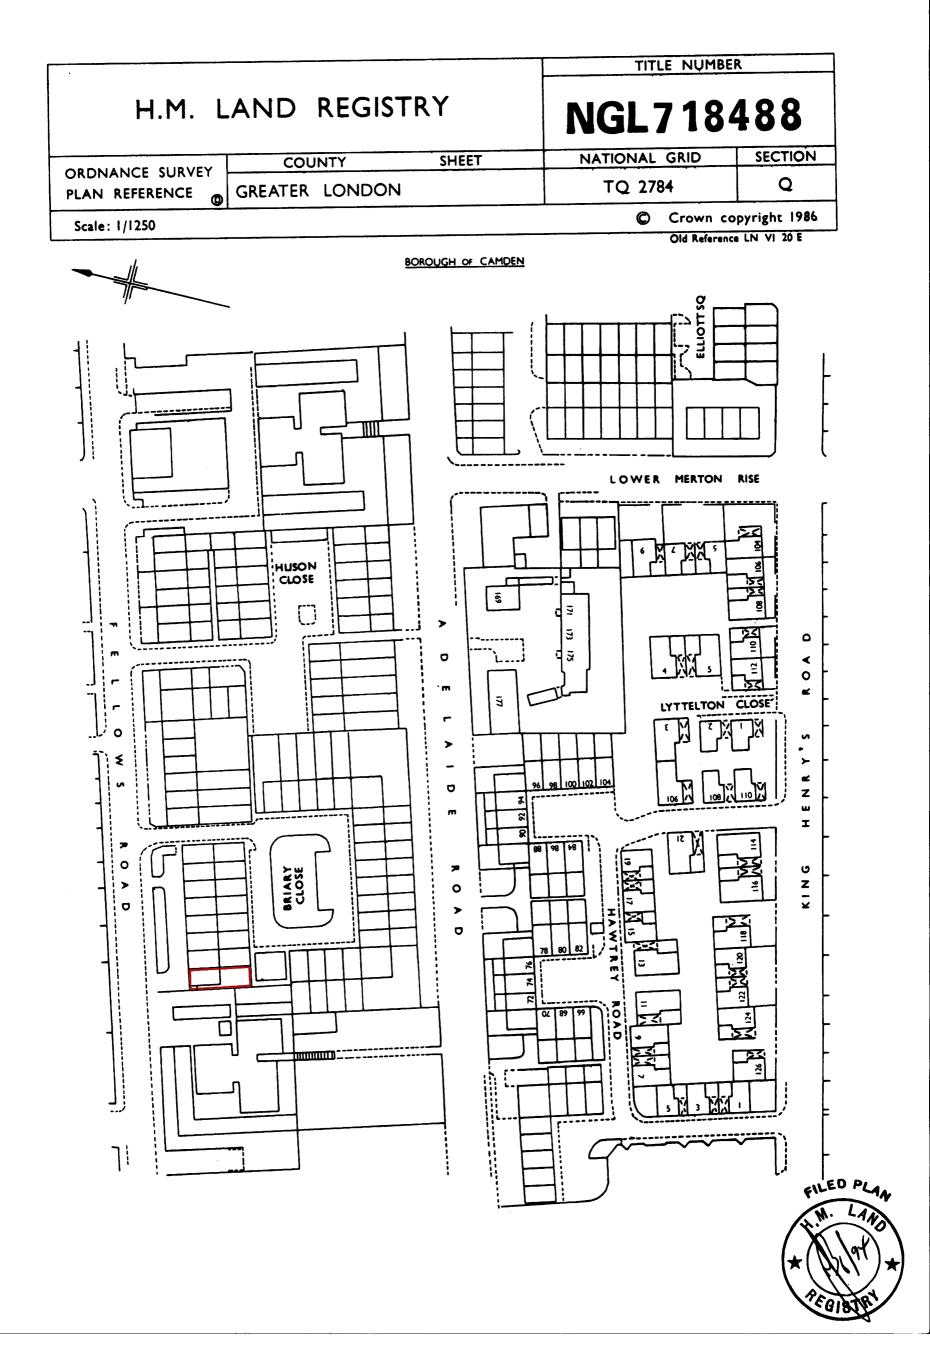

HM Land Registry endeavours to maintain high quality and scale accuracy of title plan images. The quality and accuracy of any print will depend on your printer, your computer and its print settings. This title plan shows the general position, not the exact line, of the boundaries. It may be subject to distortions in scale. Measurements scaled from this plan may not match measurements between the same points on the ground.