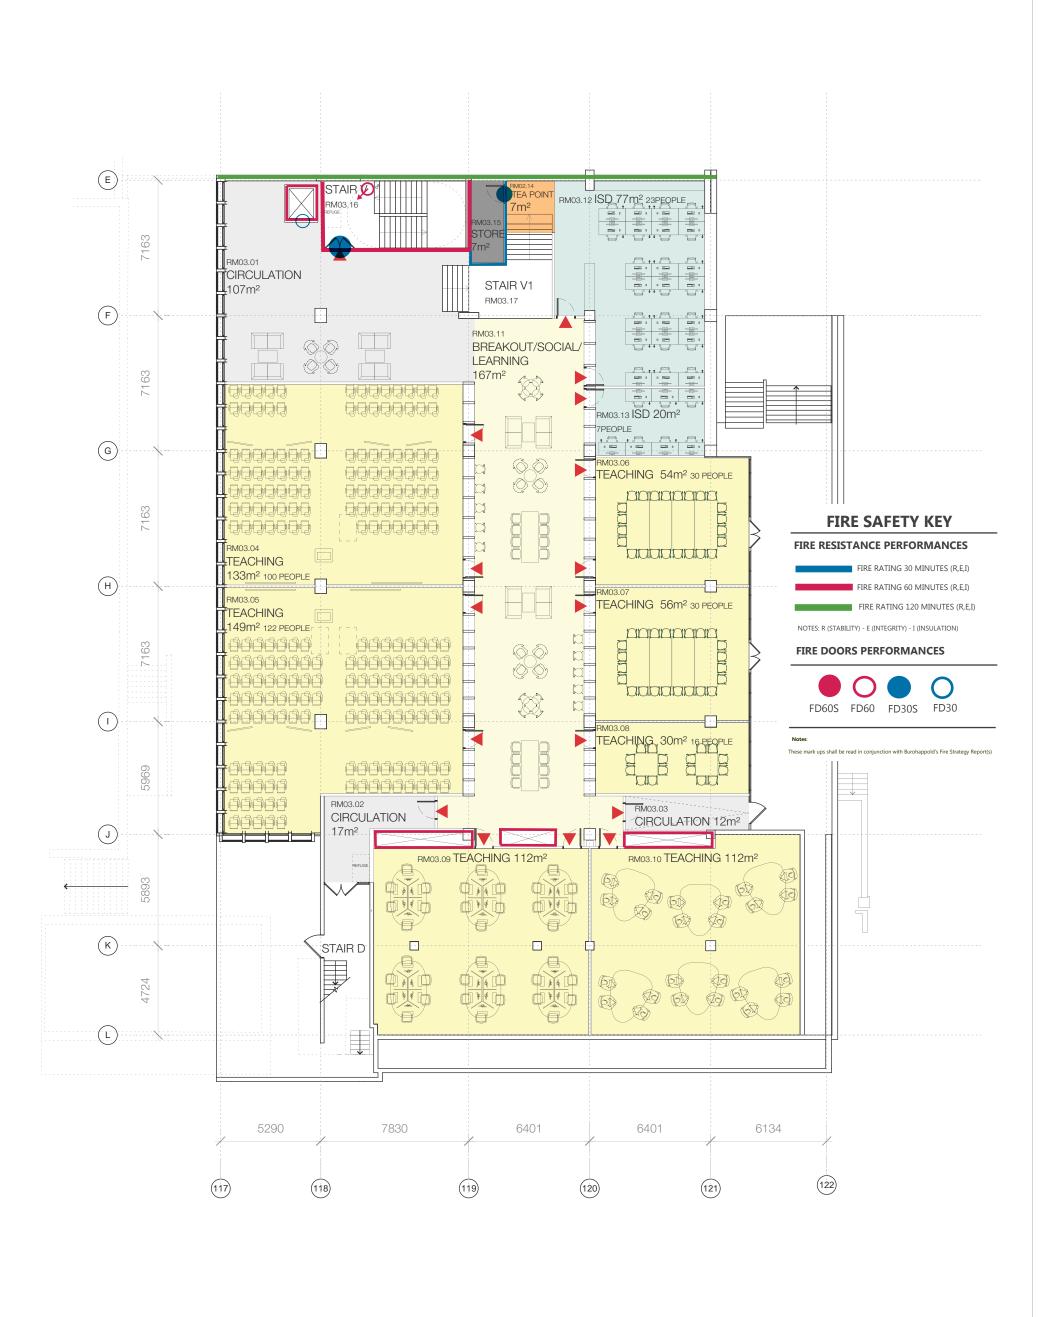

1655\_DWG\_00\_202

Project 20 Bedford Way Phase 1

Drawing

Level 3-Core A Wing Proposed GA Hawkins\Brown

159 St John Street London haw eC1V 4QJ www. 020 7336 8030t haw

mail@ hawkinsbrown.com www. hawkinsbrown.com