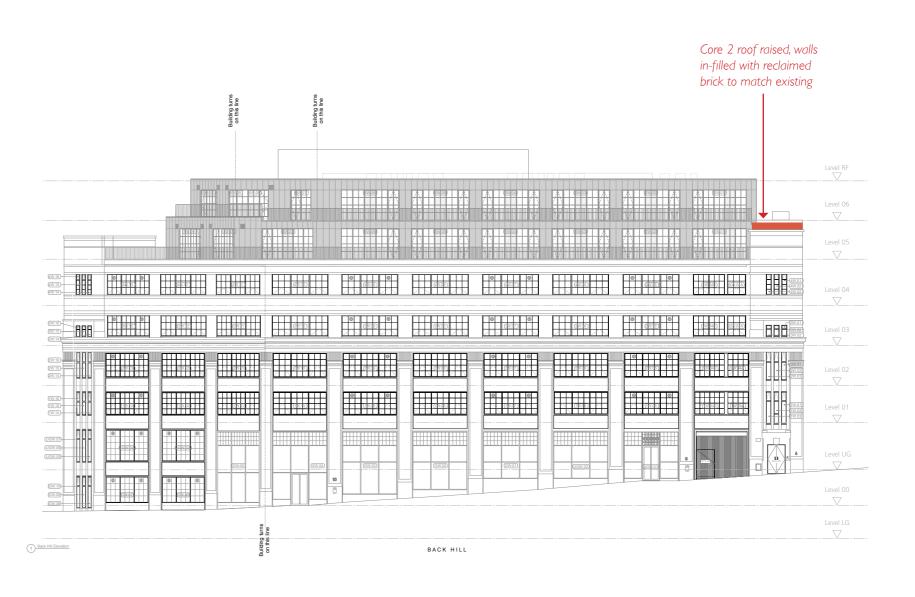

### RECLAIMED BRICKS PHOTOGRAPH + PHYSICAL SAMPLE

Reclaimed bricks are to be used for the infill to the roof of the stair cores, where there is a band of masonry directly below the new roof.

Originally it was specified that these should be reclaimed from the demolition works to the existing roof structures, however the strength of the mortar meant that the majority of bricks were broken and damaged during the process of removal.

A selection process was held to source the closest matching reclaimed brick to the existing masonry.

This sample will be couriered to the London Borough of Camden Planning Office, following receipt of a registration number for the sample submittal.