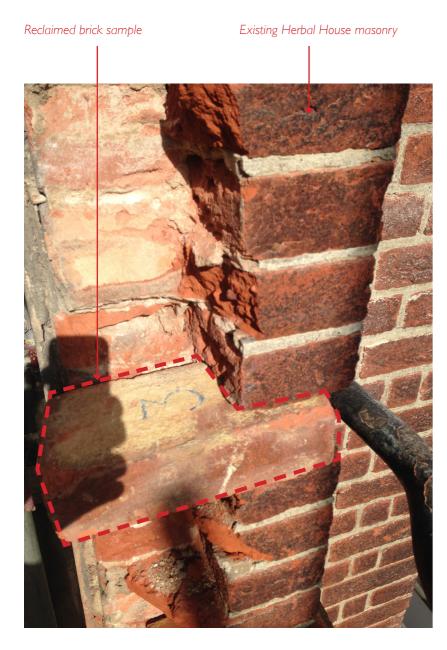

### RECLAIMED BRICKS PHOTOGRAPH + PHYSICAL SAMPLE

Reclaimed bricks are to be used for the infill to the roof of the stair cores, where there is a band of masonry directly below the new roof.

Originally it was specified that these should be reclaimed from the demolition works to the existing roof structures, however the strength of the mortar meant that the majority of bricks were broken and damaged during the process of removal.

A selection process was held to source the closest matching reclaimed brick to the existing masonry.

This sample will be couriered to the London Borough of Camden Planning Office, following receipt of a registration number for the sample submittal.