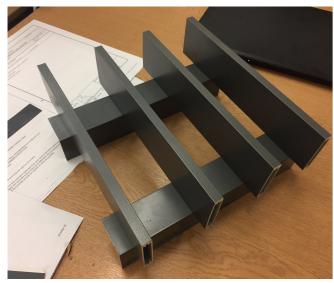

### THE METAL LOUVRE SAMPLE PHOTOGRAPH + PHYSICAL SAMPLE

Samples of the proposed louvre fins have been sourced for presentation to London Borough of Camden.

This sample will be couriered to the London Borough of Camden Planning Office, following receipt of a registration number for the sample submittal.

### FEATURE FINS TO GROUND FLOOR LOUVRED BAYS 652

- Manufacturer: Levolux. -
- -
- Material: Extruded aluminium profiles. Finish: Syntha Pulvin Signal Black RAL 9004.
- -
- Fire resistance rating: Not applicable. -
- Number of louvre banks: Single. Louvre blade pitch and angle: Not applicable. -
- Blanking panels: Not applicable. Accessories/ Other requirements: None.
- subcontractor.

Specification (extract from Buckley Gray Yeoman L10 nbs specification)

Product reference: Special 70x12mm hollow aluminium extrusion, spacing as per drawings.

Fixing: Levolux Triniti thermally broken brises-soleil bracket supplied free issue to curtain walling