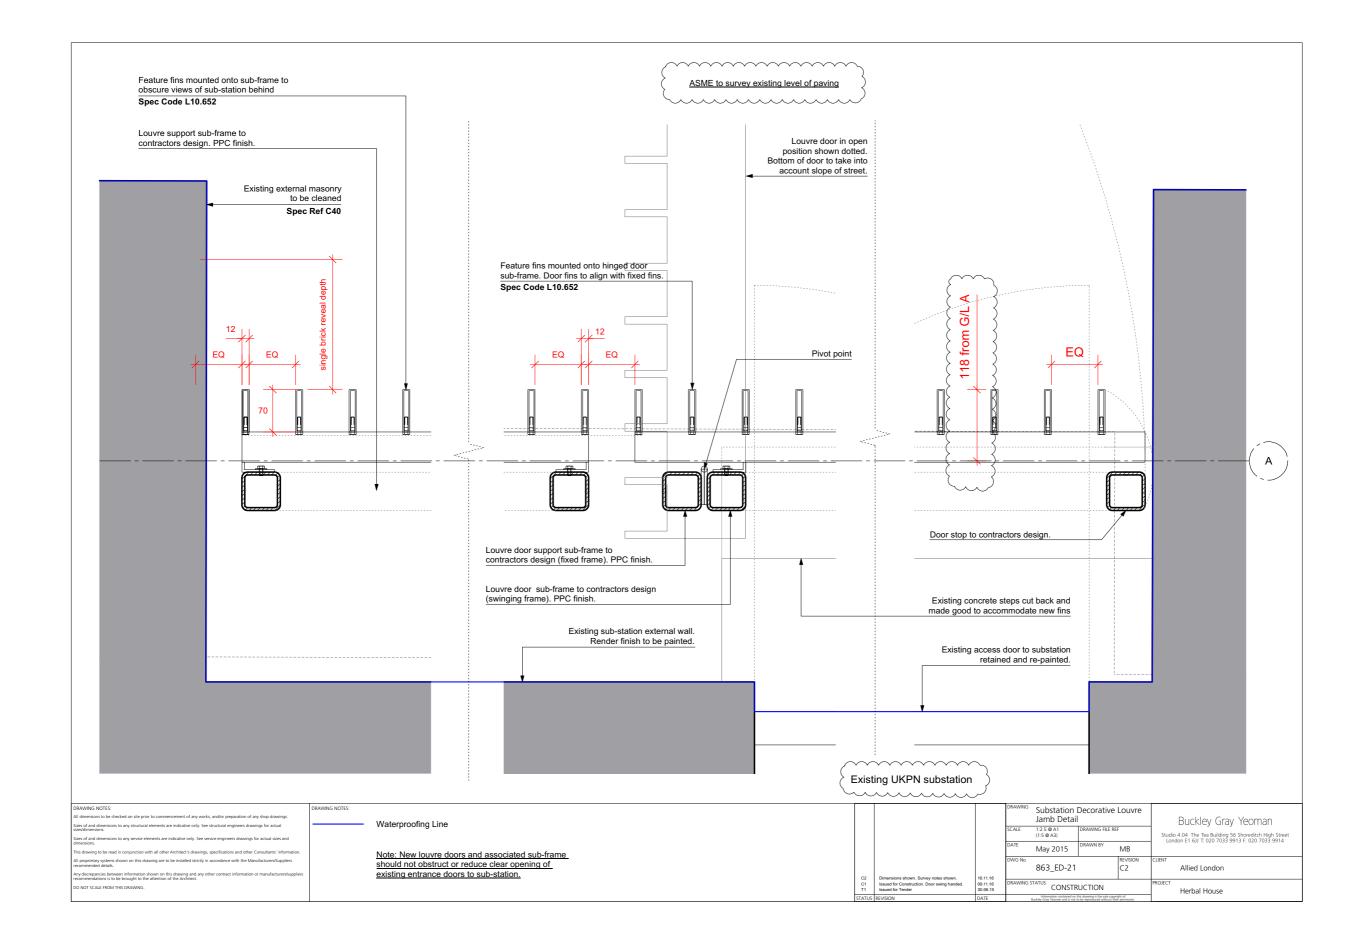

### THE METAL LOUVRE SAMPLE DETAIL DRAWING

### THE METAL LOUVRE SAMPLE LOCATION - BACK HILL ELEVATION

### THE METAL LOUVRE SAMPLE LOCATION - HERBAL HILL ELEVATION

| Level RF     |
|--------------|
|              |
| Level 06     |
|              |
| Level 05     |
|              |
| Level 04     |
|              |
| <br>Level 03 |
|              |
| <br>Level 02 |
| Level 01     |
| <br>         |
| <br>Level UG |
| Level 00     |
| <br>         |
| Level LG     |
| <br>         |