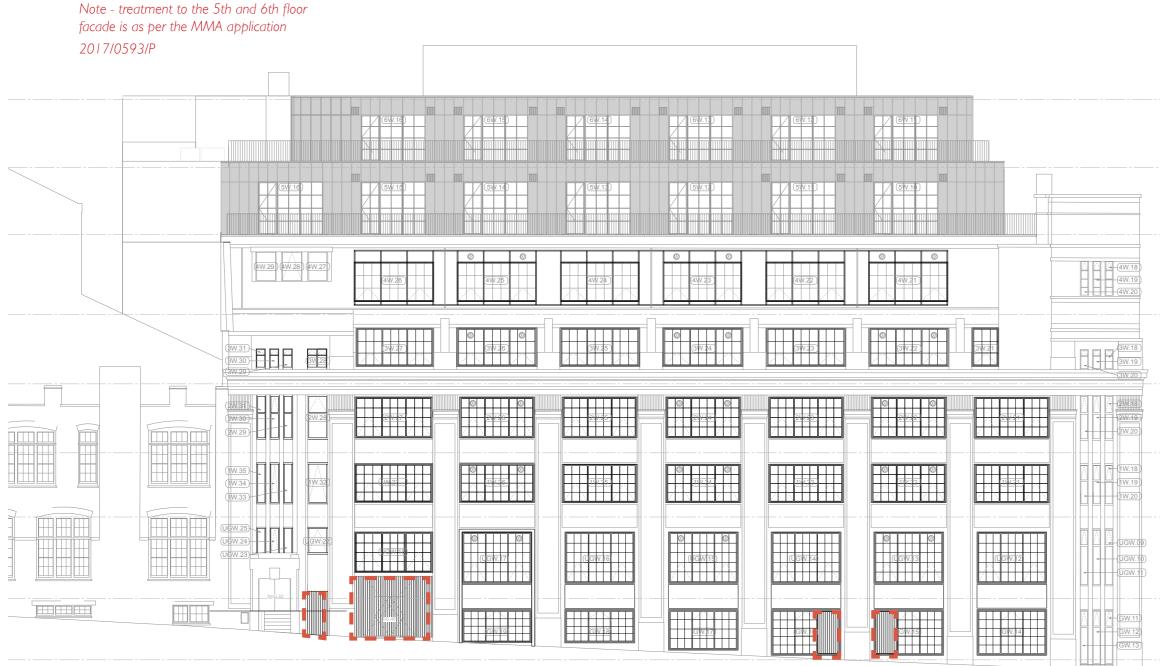

### THE METAL LOUVRE SAMPLE LOCATION - HERBAL HILL ELEVATION

| Level RF     |
|--------------|
|              |
| Level 06     |
|              |
| Level 05     |
|              |
| Level 04     |
|              |
| <br>Level 03 |
|              |
| <br>Level 02 |
| Level 01     |
| <br>         |
| <br>Level UG |
| Level 00     |
| <br>         |
| Level LG     |
| <br>         |