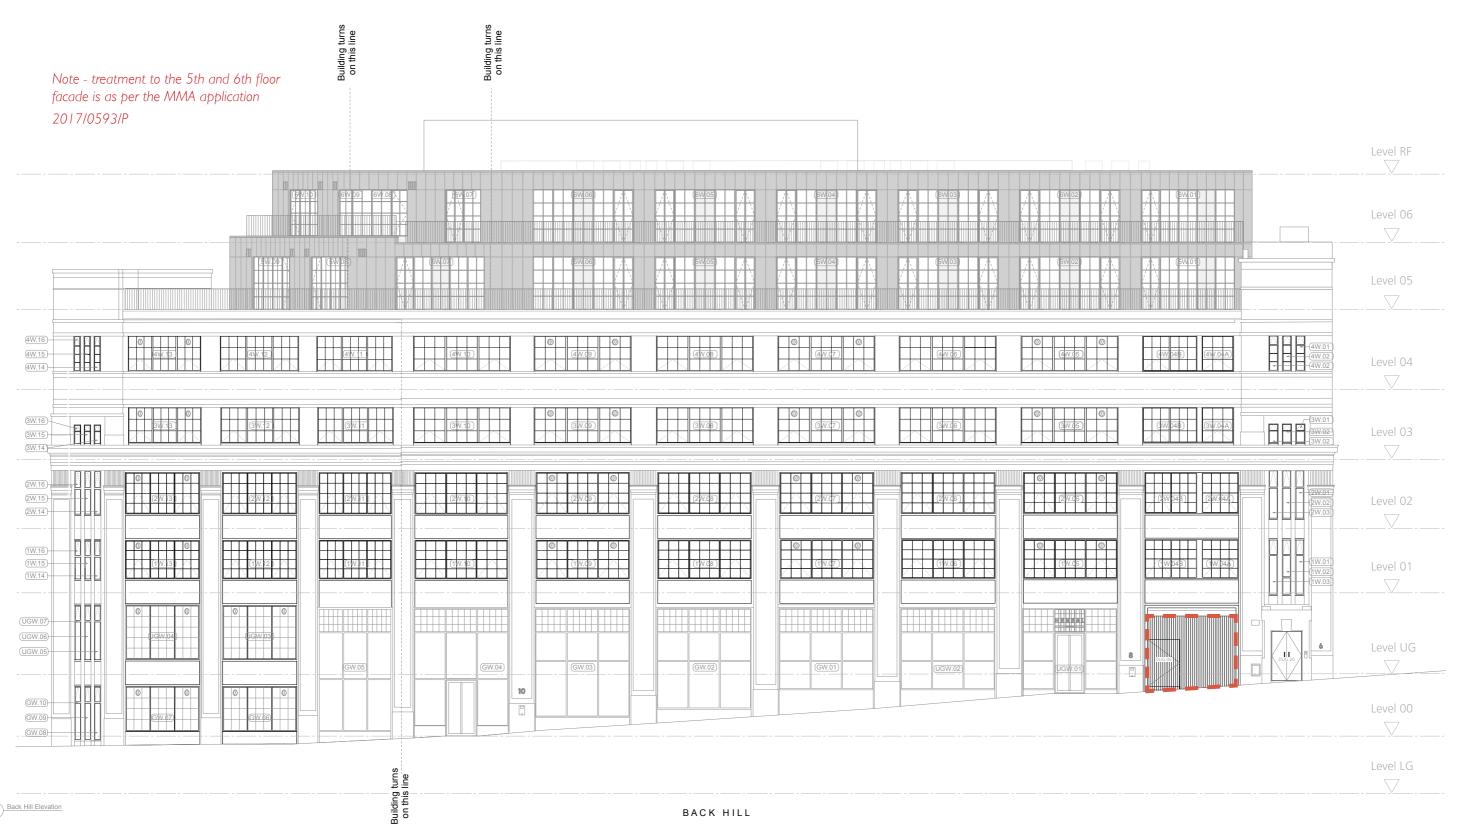

### THE METAL LOUVRE SAMPLE LOCATION - BACK HILL ELEVATION

### FEATURE FINS TO GROUND FLOOR LOUVRED BAYS 652

- Manufacturer: Levolux. -
- -
- Material: Extruded aluminium profiles. Finish: Syntha Pulvin Signal Black RAL 9004.
- -
- Fire resistance rating: Not applicable. -
- Number of louvre banks: Single. Louvre blade pitch and angle: Not applicable. -
- Blanking panels: Not applicable. Accessories/ Other requirements: None.
- subcontractor.

Specification (extract from Buckley Gray Yeoman L10 nbs specification)

Product reference: Special 70x12mm hollow aluminium extrusion, spacing as per drawings.

Fixing: Levolux Triniti thermally broken brises-soleil bracket supplied free issue to curtain walling