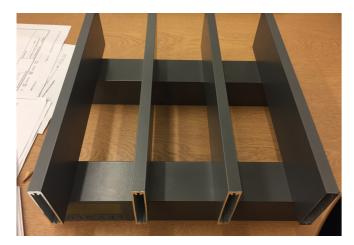

### THE METAL LOUVRE SAMPLE PHOTOGRAPH + PHYSICAL SAMPLE

Samples of the proposed louvre fins have been sourced for presentation to London Borough of Camden.

This sample will be couriered to the London Borough of Camden Planning Office, following receipt of a registration number for the sample submittal.

### FEATURE FINS TO GROUND FLOOR LOUVRED BAYS 652

- Manufacturer: Levolux. -
- -
- Material: Extruded aluminium profiles. Finish: Syntha Pulvin Signal Black RAL 9004.
- -
- Fire resistance rating: Not applicable. -
- Number of louvre banks: Single. Louvre blade pitch and angle: Not applicable. -
- Blanking panels: Not applicable. Accessories/ Other requirements: None.
- subcontractor.

Specification (extract from Buckley Gray Yeoman L10 nbs specification)

Product reference: Special 70x12mm hollow aluminium extrusion, spacing as per drawings.

Fixing: Levolux Triniti thermally broken brises-soleil bracket supplied free issue to curtain walling