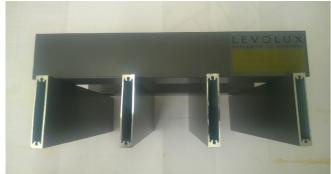

### THE METAL LOUVRE SAMPLE PHOTOGRAPH + PHYSICAL SAMPLE

Samples of the proposed louvre fins have been sourced for presentation to London Borough of Camden.

This sample will be couriered to the London Borough of Camden Planning Office, following receipt of a registration number for the sample submittal.

### FEATURE FINS TO GROUND FLOOR LOUVRED BAYS 652

- Manufacturer: Levolux. -
- -
- Material: Extruded aluminium profiles. Finish: Syntha Pulvin Signal Black RAL 9004.
- -
- Fire resistance rating: Not applicable. -
- Number of louvre banks: Single. Louvre blade pitch and angle: Not applicable. -
- Blanking panels: Not applicable. Accessories/ Other requirements: None.
- subcontractor.

Specification (extract from Buckley Gray Yeoman L10 nbs specification)

Product reference: Special 70x12mm hollow aluminium extrusion, spacing as per drawings.

Fixing: Levolux Triniti thermally broken brises-soleil bracket supplied free issue to curtain walling