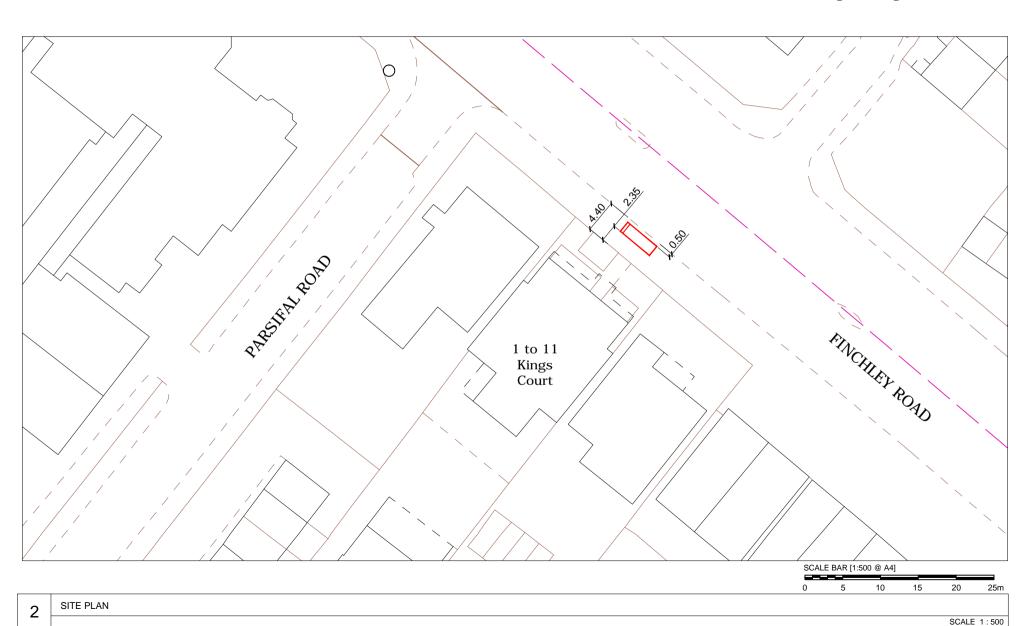

Finchley Road, London, NW3 7PA Junction with Parsifal Road - 25m After Furniture Index: CAM0041AB Easting/Northing: 525424/185538

Finchley Road, London, NW3 7PA Junction with Parsifal Road - 25m After Furniture Index: CAM0041AB Easting/Northing: 525424/185538

Finchley Road, London, NW3 7PA Junction with Parsifal Road - 25m After Furniture Index: CAM0041AB Easting/Northing: 525424/185538

Finchley Road, London, NW3 7PA Junction with Parsifal Road - 25m After Furniture Index: CAM0041AB Easting/Northing: 525424/185538

SCALE BAR [1:20 @ A4]
0 0.1 0.2 0.3 0.4 0.5 0.6 0.7 0.8 0.9 1m