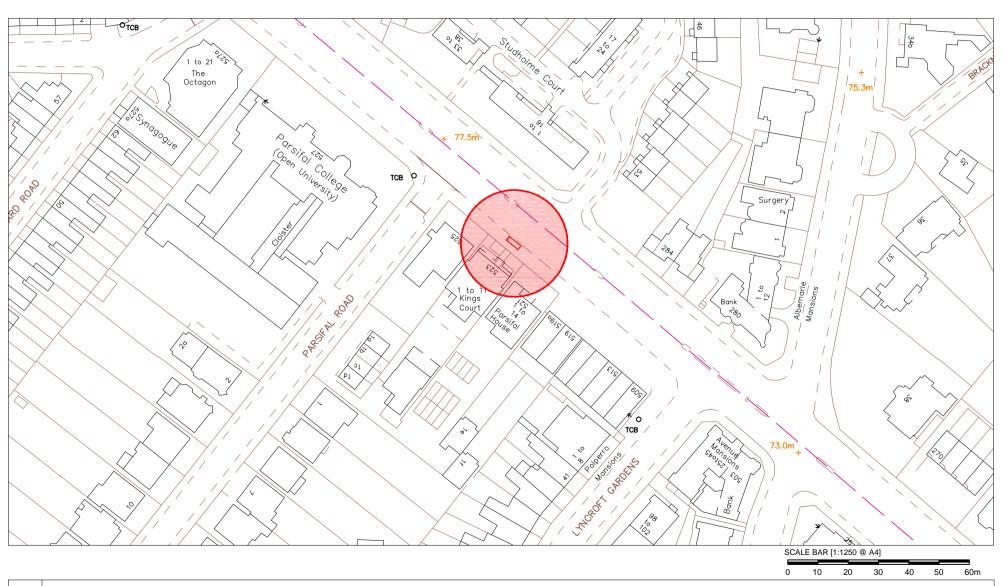

Finchley Road, London, NW3 7PA Junction with Parsifal Road - 25m After Furniture Index: CAM0041AB Easting/Northing: 525424/185538

Finchley Road, London, NW3 7PA Junction with Parsifal Road - 25m After Furniture Index: CAM0041AB Easting/Northing: 525424/185538

Finchley Road, London, NW3 7PA Junction with Parsifal Road - 25m After Furniture Index: CAM0041AB Easting/Northing: 525424/185538

Finchley Road, London, NW3 7PA Junction with Parsifal Road - 25m After Furniture Index: CAM0041AB Easting/Northing: 525424/185538

SCALE BAR [1:20 @ A4]
0 0.1 0.2 0.3 0.4 0.5 0.6 0.7 0.8 0.9 1m