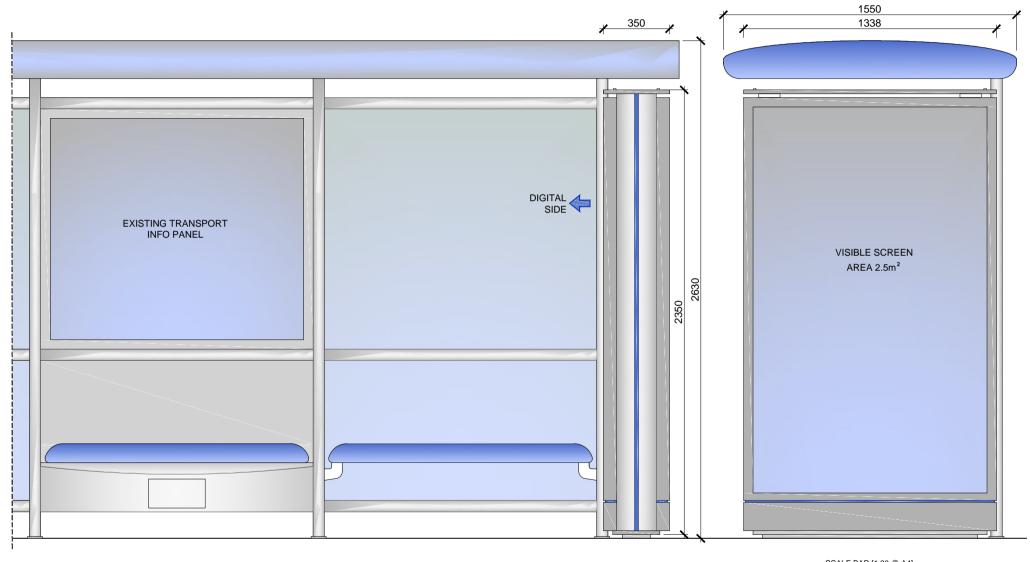

# PROPOSED ADVERTISING DISPLAY

The proposed advertising panel will comprise a double sided freestanding forum structure, featuring 1 x digital screen on one side and a static poster advertisment panel on the reverse at one end of the bus shelter. This will be viewed as an integral part of the existing shelter design.

Finchley Road, London, NW3 7PA Junction with Parsifal Road - 25m After Furniture Index: CAM0041AB Easting/Northing: 525424/185538

SCALE BAR [1:20 @ A4]
0 0.1 0.2 0.3 0.4 0.5 0.6 0.7 0.8 0.9 1m