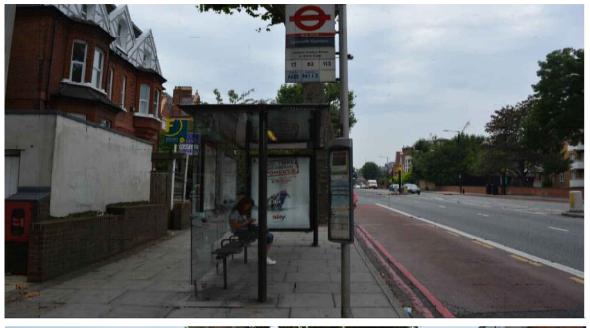

# PROPOSED ADVERTISING DISPLAY

The proposed advertising panel will comprise a double sided freestanding forum structure, featuring 1 x digital screen on one side and a static poster advertisment panel on the reverse at one end of the bus shelter. This will be viewed as an integral part of the existing shelter design.