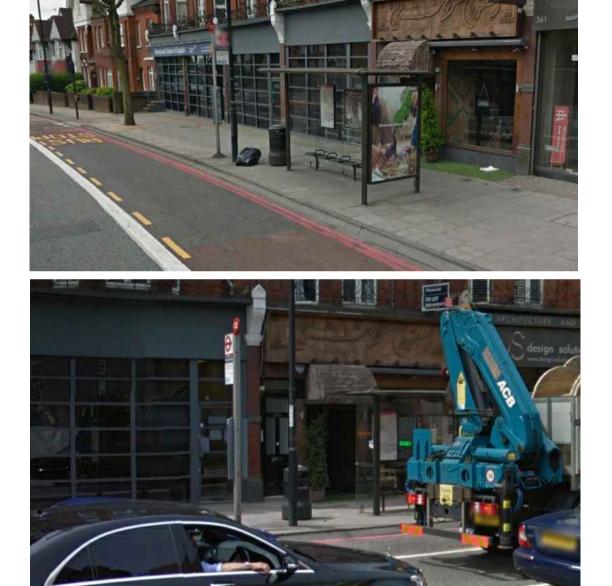

### PROPOSED ADVERTISING DISPLAY

The proposed advertising panel will comprise a double sided freestanding forum structure, featuring 1 x digital screen on one side and a static poster advertisment panel on the reverse at one end of the bus shelter. This will be viewed as an integral part of the existing shelter design.