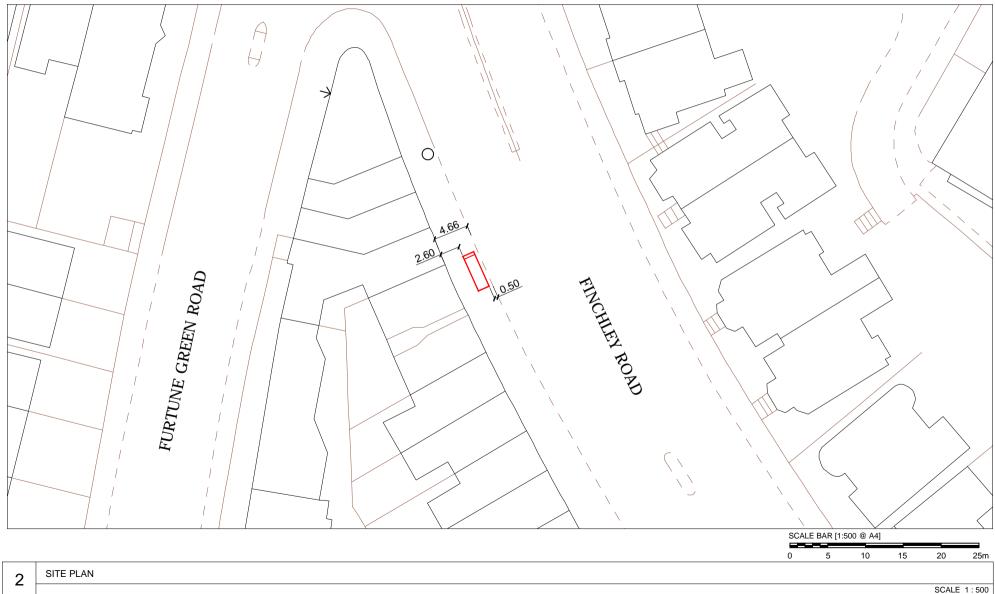

Finchley Road, London, NW3 7BN Junction with Fortune Green Road - 35m After Furniture Index: CAM0042AB Easting/Northing: 525199/185769

Finchley Road, London, NW3 7BN Junction with Fortune Green Road - 35m After Furniture Index: CAM0042AB Easting/Northing: 525199/185769