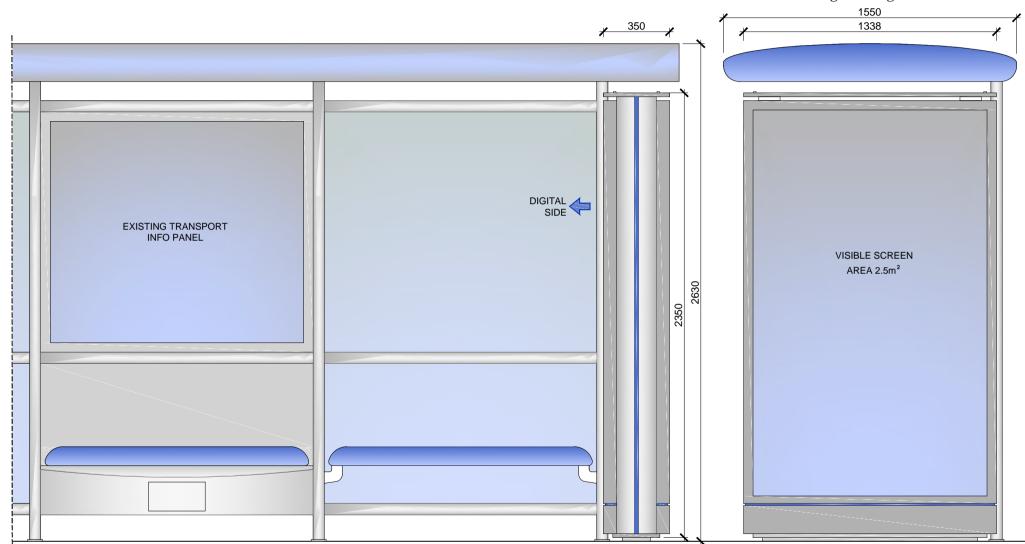

### PROPOSED ADVERTISING DISPLAY

The proposed advertising panel will comprise a double sided freestanding forum structure, featuring 1 x digital screen on one side and a static poster advertisment panel on the reverse at one end of the bus shelter. This will be viewed as an integral part of the existing shelter design.

#### SCALE BAR [1:20 @ A4]

0 0.1 0.2 0.3 0.4 0.5 0.6 0.7 0.8 0.9 1m

4