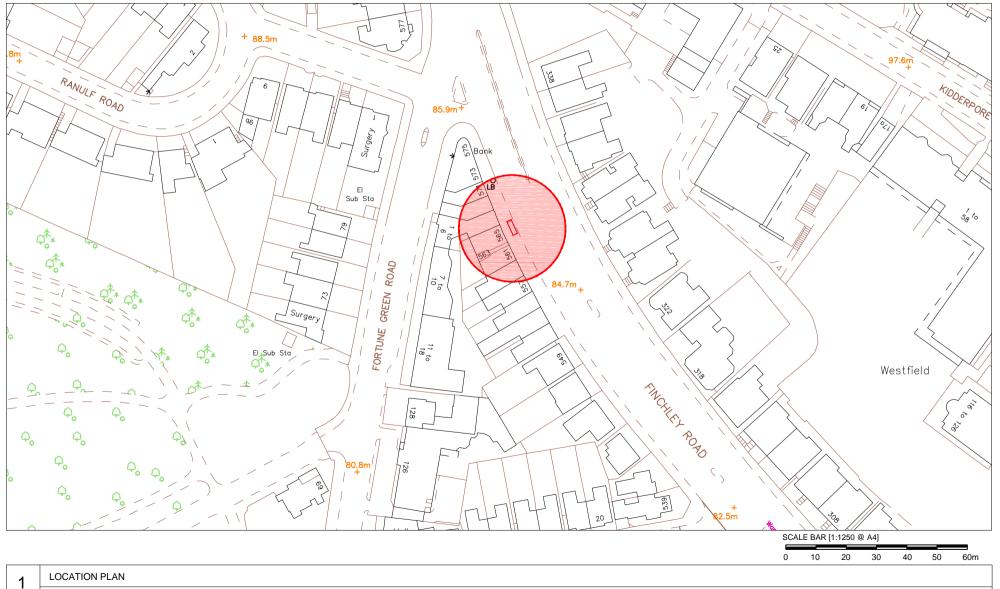

Finchley Road, London, NW3 7BN Junction with Fortune Green Road - 35m After Furniture Index: CAM0042AB Easting/Northing: 525199/185769

Finchley Road, London, NW3 7BN Junction with Fortune Green Road - 35m After Furniture Index: CAM0042AB Easting/Northing: 525199/185769