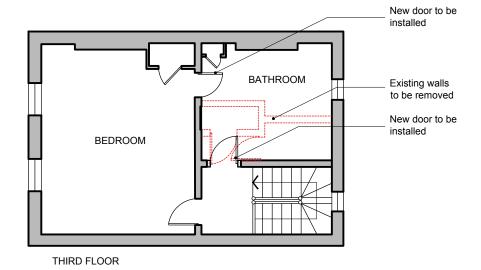

## PROPOSED FLOOR PLANS

SCALE 1:100 @ A3

All dimensions to be checked on site prior to construction or manufacture. Do not scale from this drawing.

Refer also to written specification of works where applicable.