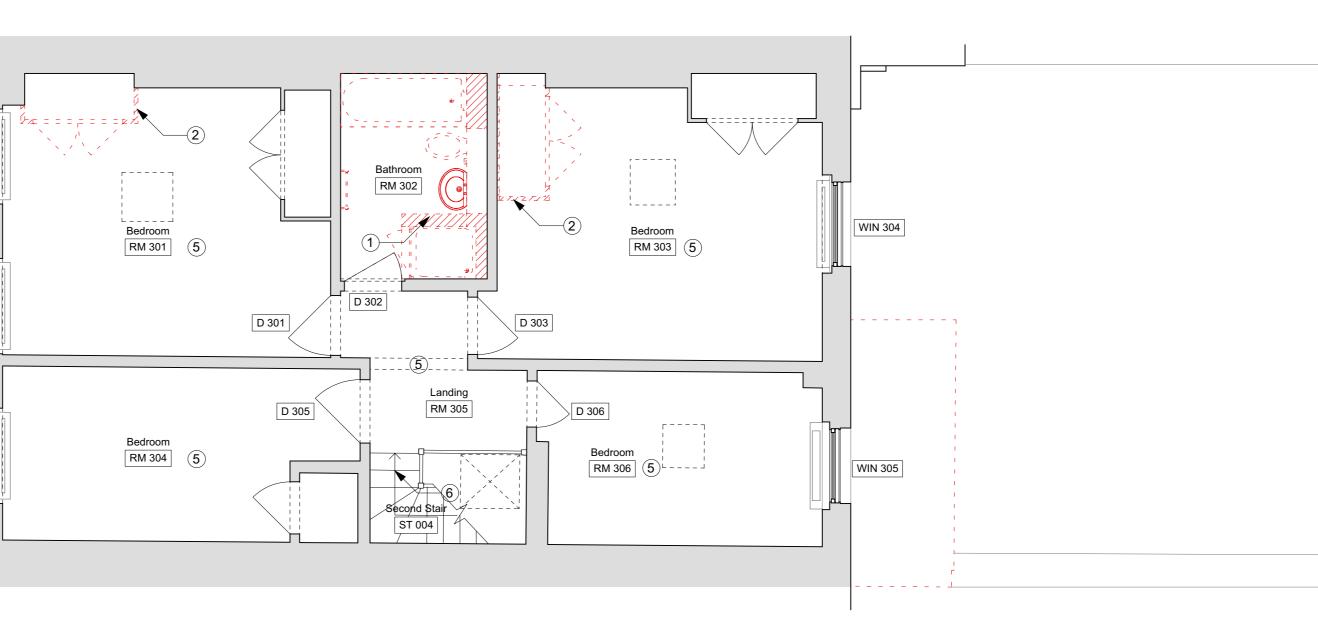

D

Е

1

1

- Notes
  Carefully remove existing non-original joinery and sanitaryware to ensuite
  Carefully remove existing non-original joinery to bedroom
  Existing rooflight above staircase
  New access hatch to roof
  Remove carpet finishes to bedroom and landing
  Remove carpet to staircase

DM-06 (1) (DM-05)

Third Floor Demolition Plan Scale 1:50 @ A1 / 1:100 @ A3

4

4

5

<u>2 3 4 5</u> M 0 1

5

6