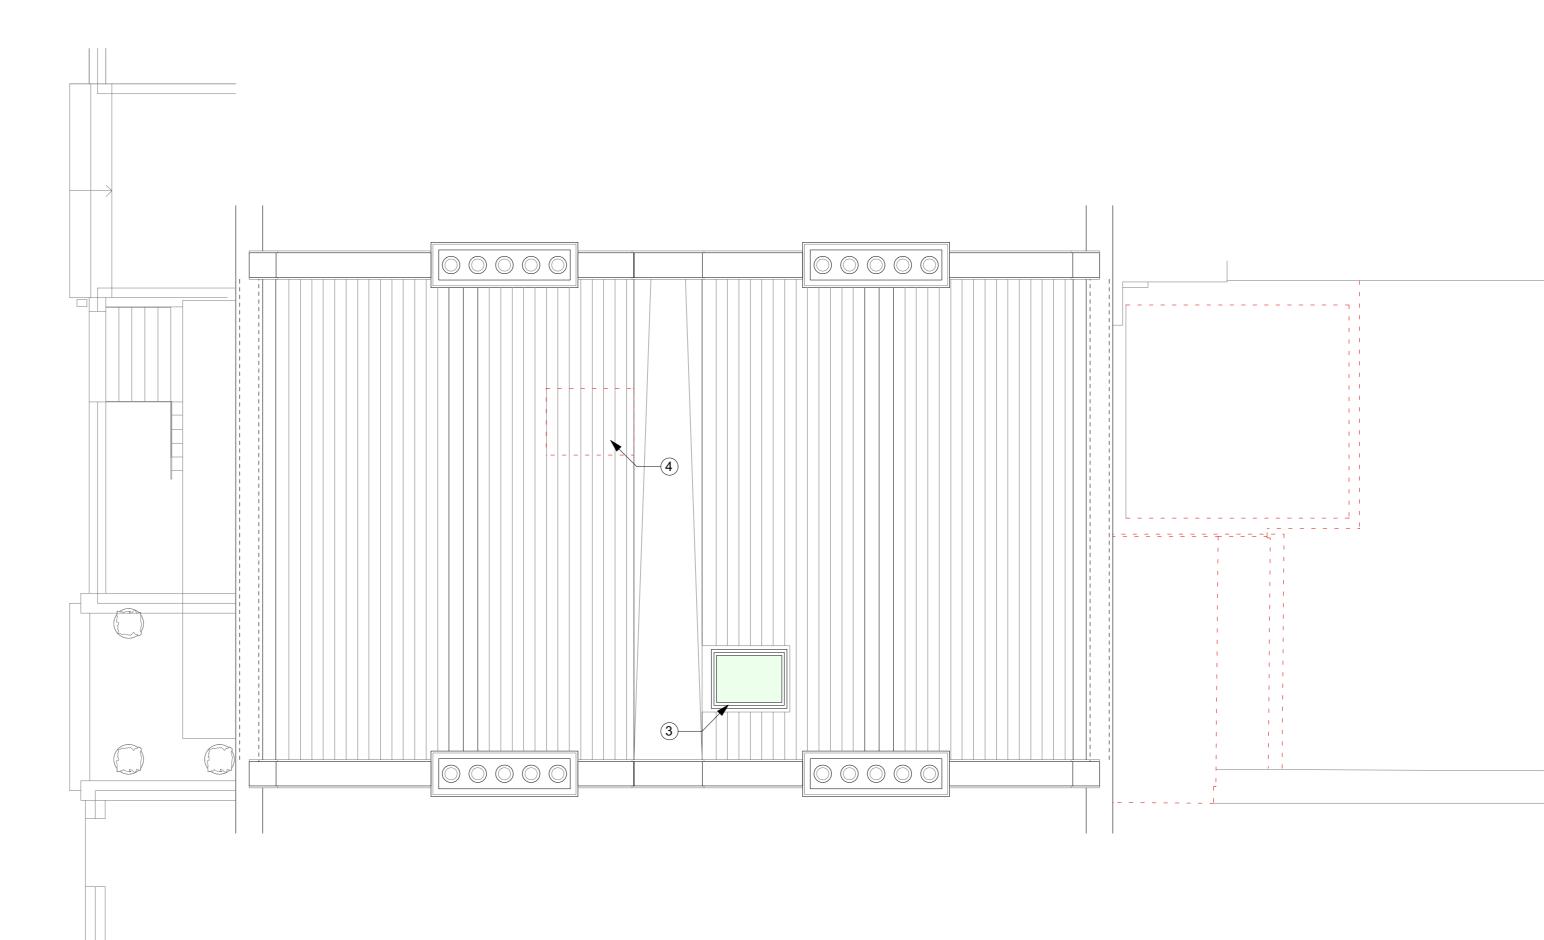

D

Е

1

1

- Notes
  Carefully remove existing non-original joinery and sanitaryware to ensuite
  Carefully remove existing non-original joinery to bedroom
  Existing rooflight above staircase
  New access hatch to roof
  Remove carpet finishes to bedroom and landing
  Remove carpet to staircase

DM-06 (1) (DM-05)

Third Floor Demolition Plan Scale 1:50 @ A1 / 1:100 @ A3

4

4

5

<u>2 3 4 5</u> M 0 1

5

6