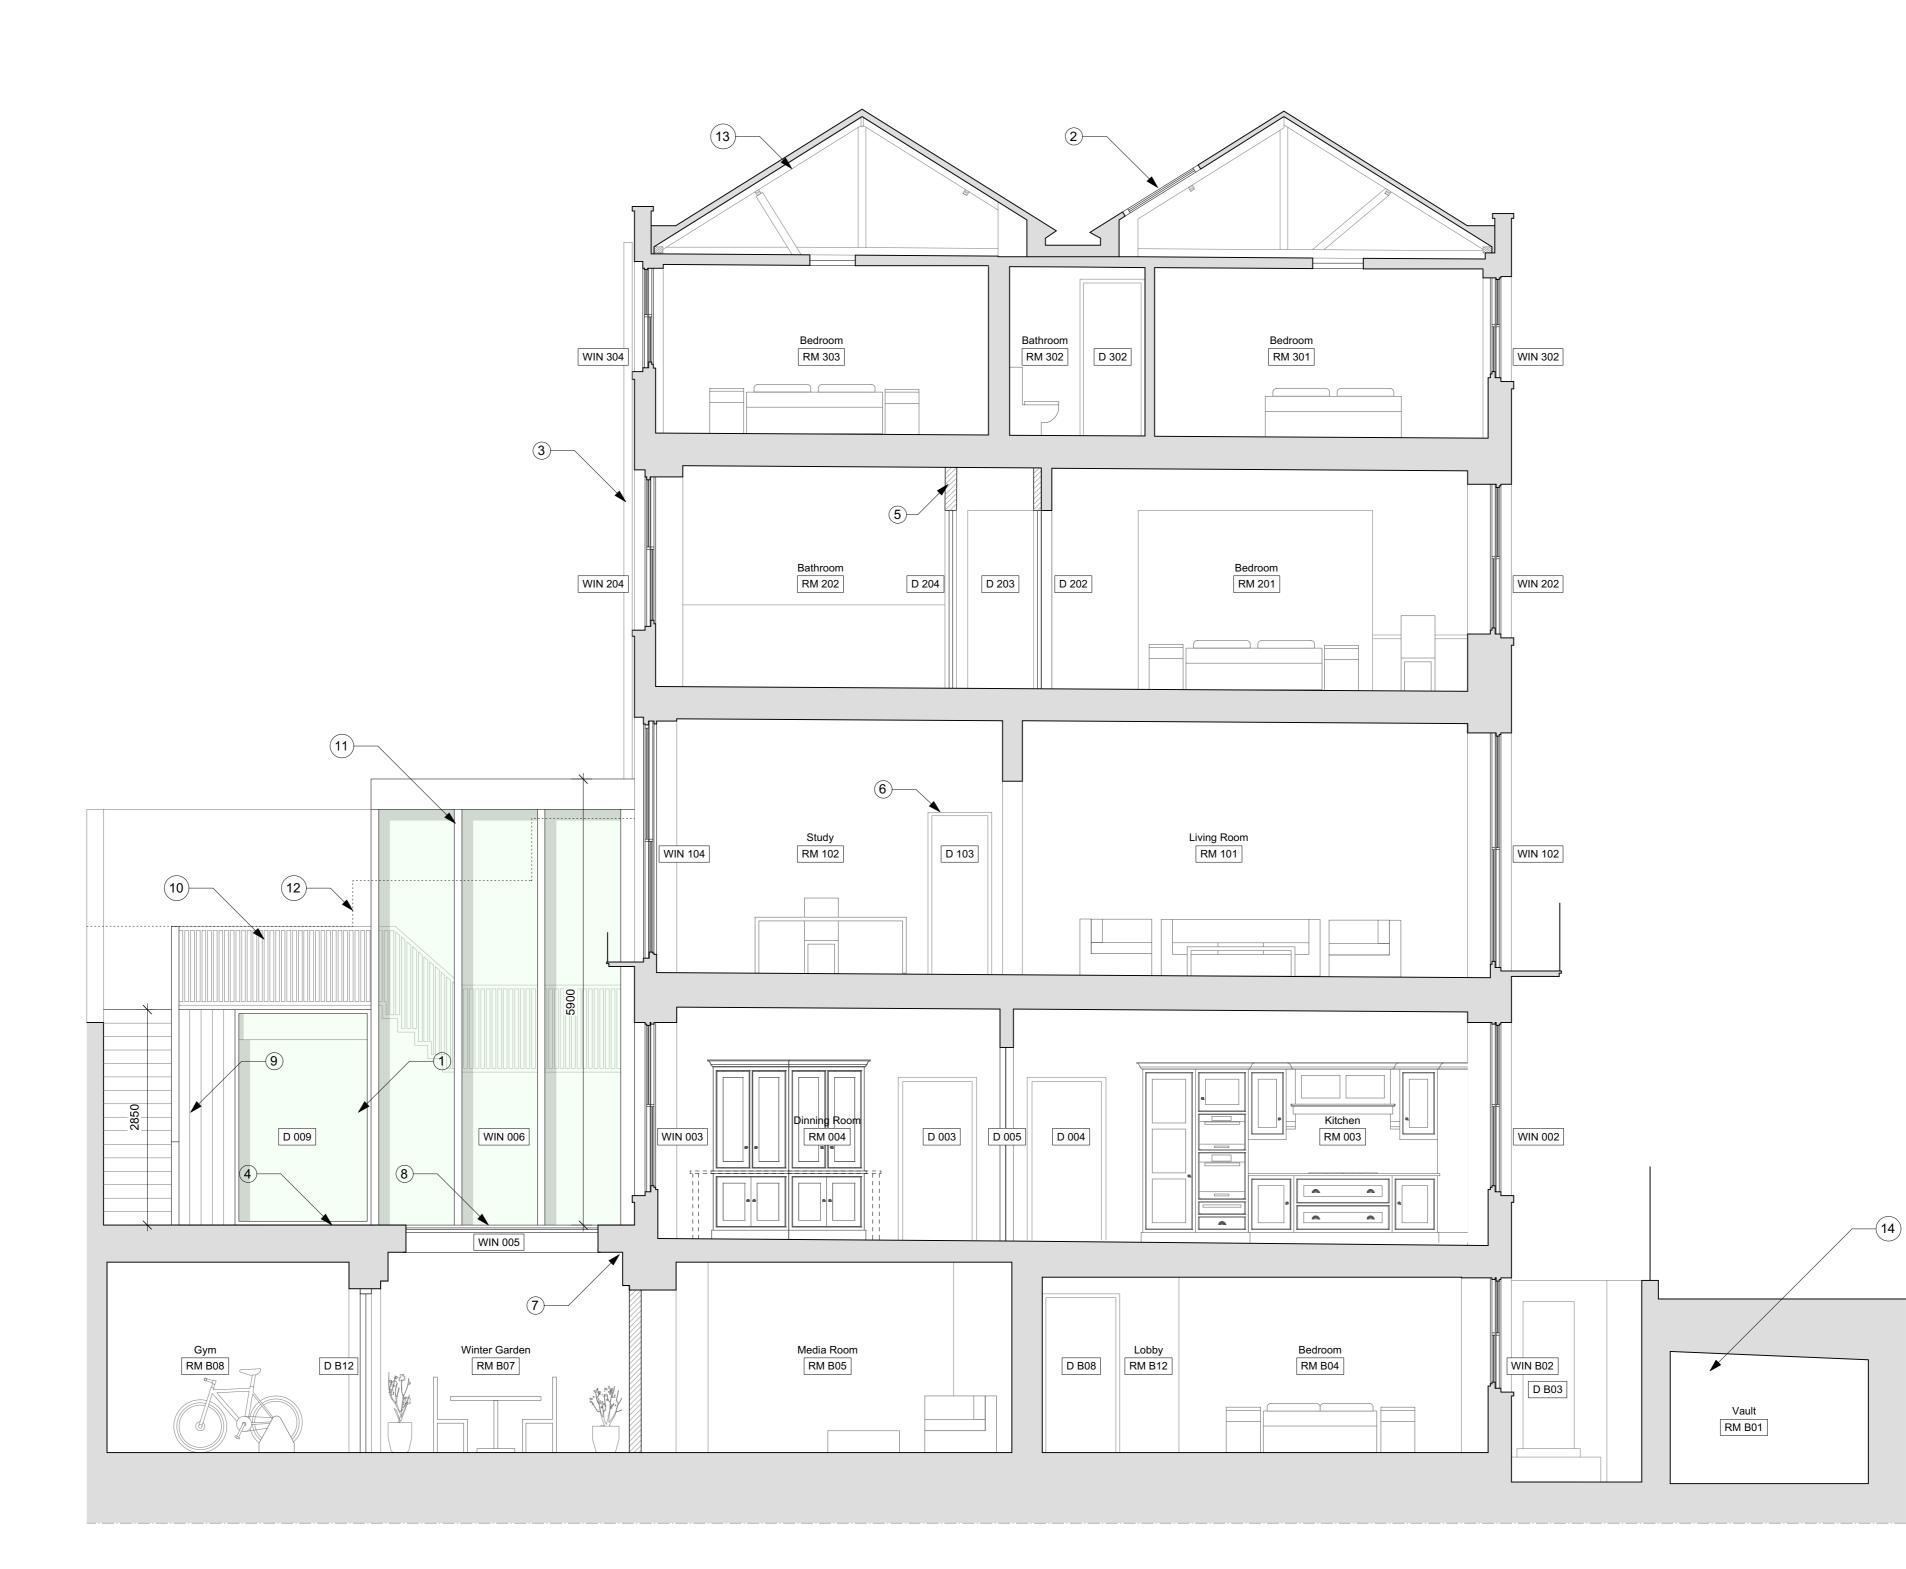

2

3

А

В

С

D

Е

- Notes1. Double glazed sliding door2. New access hatch to roof (conservation style)3. New black metal RWP and SVP downpipes

1

- 4. New hardwood timber decking
- New internal partition: timber stud partition lined in plywood and plasterboard, with 2-3mm skim coat. Paint finish.
- New painted timber door to match existing original doors in house
- New plaster soffit around rooflight
  New walk on roof light glass
  Oak cladding
  PPC metal balustrade

- 11. Timber structure
- Dotted line denotes line height of solid brick garden wall behind section line (i.e. NE garden
- wall)
- 13. Insulate between existign rafters
  14. Vaults tanked for plant

- <u>General Notes</u> A. New openings to be created in line with Structural Engineer's design and specification
- B. Allow for new connections to below ground drainage
- C. Heating and cooling Existing poor quality visible external condenser units associated with redundant air conditioning units to be carefully removed from rear elevation.
- Air conditioning to be installed to all bedrooms, with external condenser units positioned discretely in valley of roof, not visible from street level or front the rear of the property
- Air conditioning to be installed to LGF gym, with external condenser unit positioned discretely within external joinery item beneath external stair.
- Existing radiators and heating systems to be retained. Master bedroom and bathrooms to be supplied with new wet underfloor heating system installed between existing floor joists. New rooms to basement to be fitted with new flat panel radiators connected to existing hot water heating system.
- D. Fire Alarm Existing commercial Chubb fire alarm system including 'break glass' panels to be carefully removed and replaced with discrete domestic fire and smoke alarm system.

1

4

Section As Proposed Scale 1:50 @ A1 / 1:100 @ A3

2

0 1 2 3 4 5

6

4

5