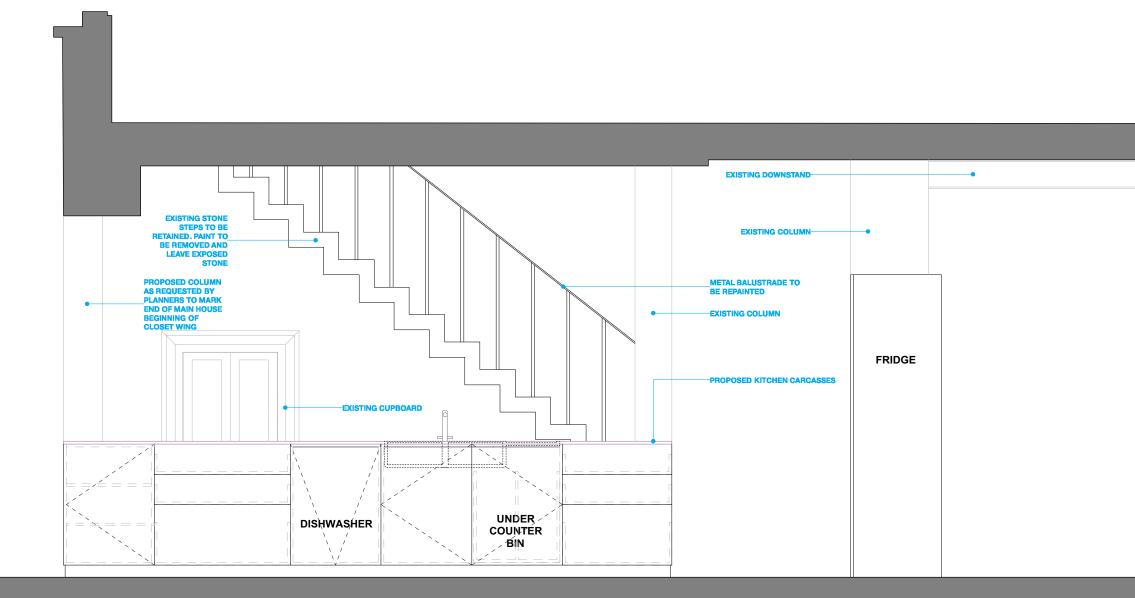

project 10 Regent's Park Terrace London, NW1 7EE

drawing title Kitchen Elevation BB