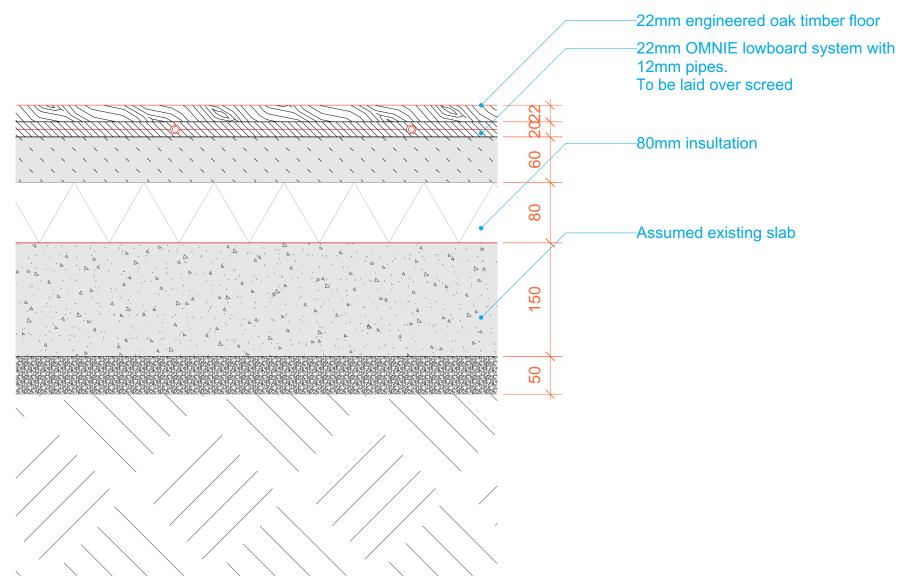

### drawing title

Finish floor detail with underfloor heating at lower ground floor

## scale 1:5

date created

24.10.16