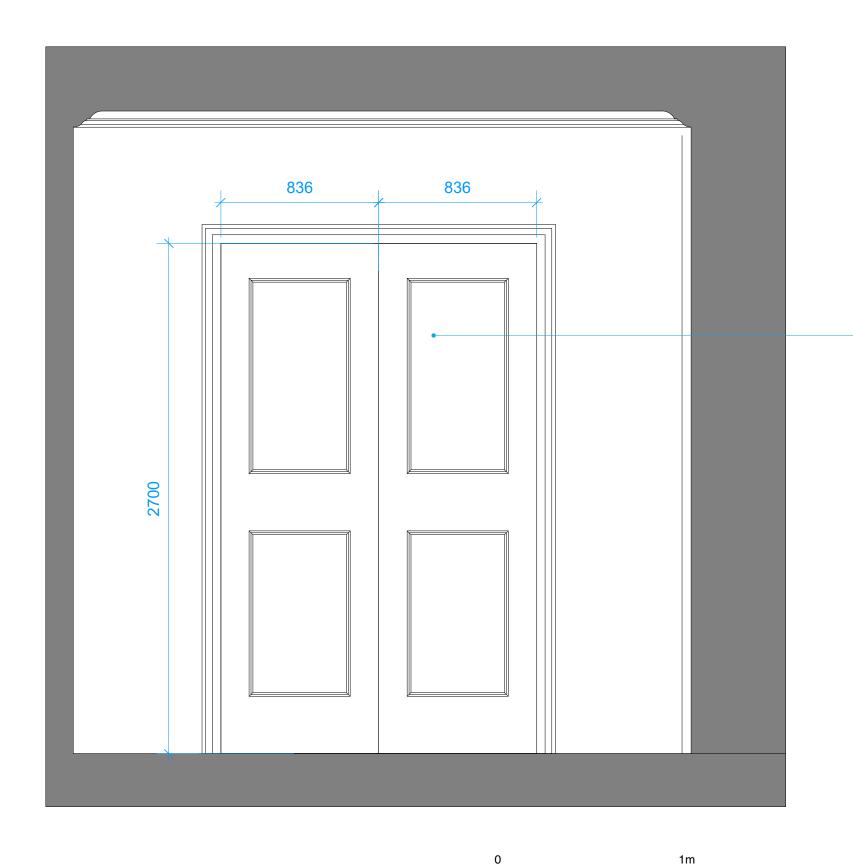

Guest Ensuite - Elevation C

1:20

MOULDINGS TO
MATCH
EXISTING DOORS.
TULIPWOOD DOORS
PAINTED

RICHARD MITZMAN architects IIp

Architects. No disclosure or copy of it may be made without the written permission of Richard Mitzman Architects.