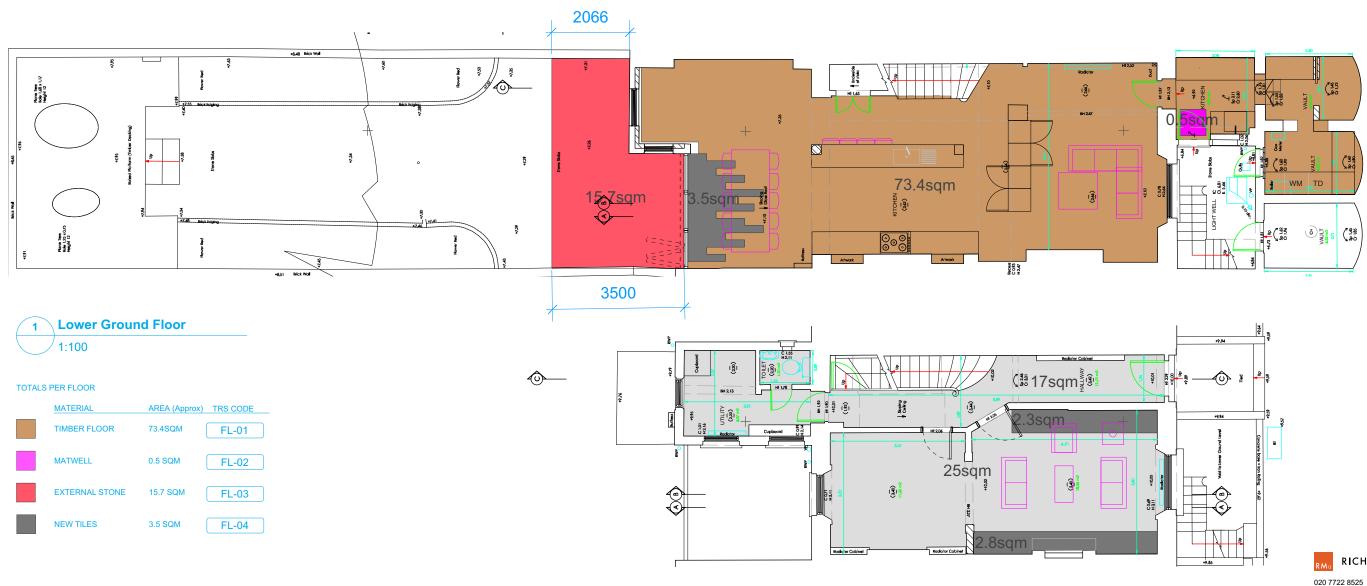

5 0 1

© This drawing is the property of Richard Mitzman Architects. No disclosure or copy of it may be made without the written permission of Richard Mitzman Architects.

# For Construction Purposes: - Do not scale this drawing.

- All dimensions and levels to be checked on site.
  Discrepancies to be reported to Richard Mitzman
- Architects before proceeding. If in any doubt about information on this drawing

contact Richard Mitzman Architects.

Revisions

P1 24.04.17 Issued to planning

# RICHARD MITZMAN architects IIp

mail@richardmitzman.com www.richardmitzman.com

Unit 1 Primrose Mews Sharpleshall Street London NW1 8YW

#### client

Mr Philippe Godeau & Nathalie Gastaldo

#### project

10 Regent's Park Terrace London, NW1 7EE

### drawing title

Proposed Floor Finishes Lower grou