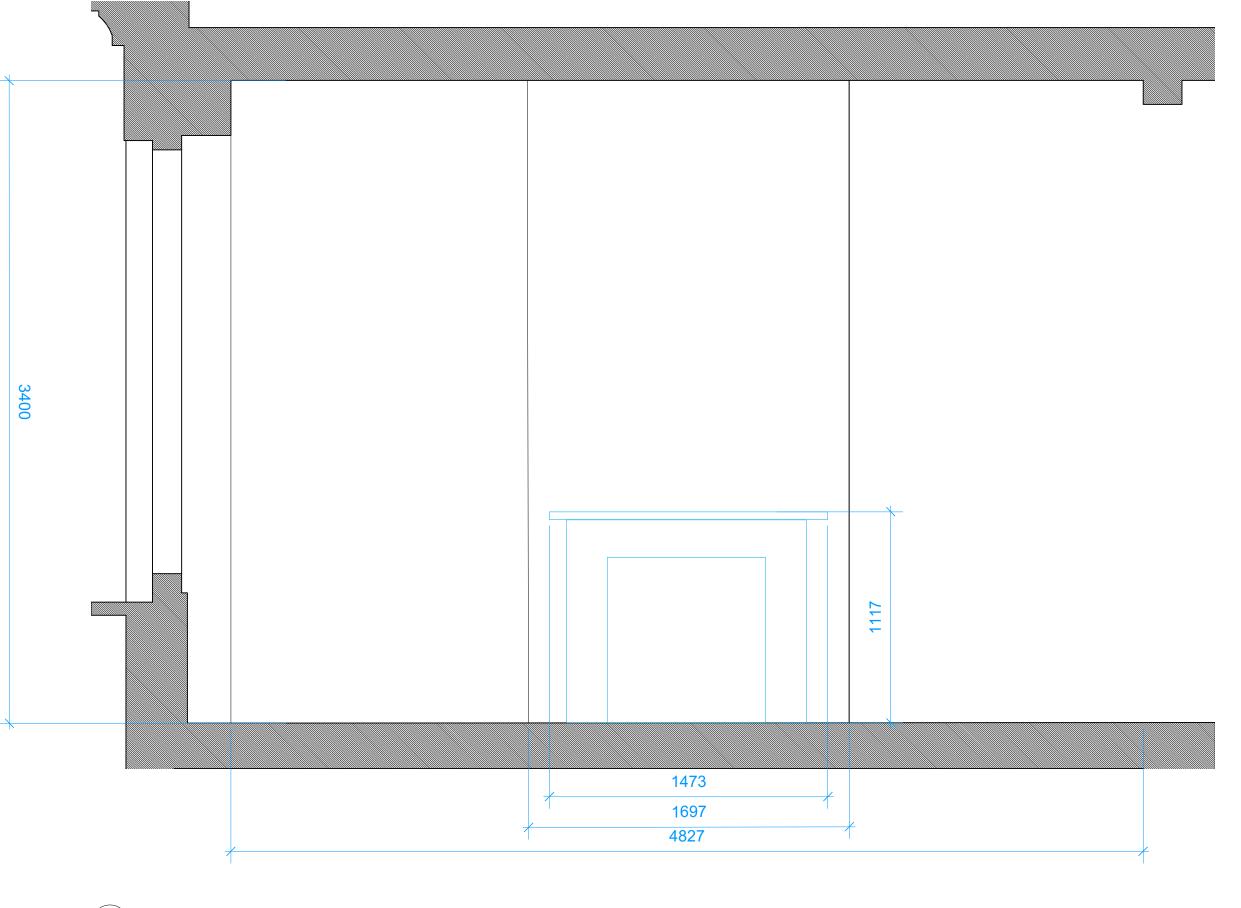

Proposed Fireplace

1:20

1m

© This drawing is the property of Richard Mitzman Architects. No disclosure or copy of it may be made without the written permission of Richard Mitzman Architects.

For Construction Purposes:

project 10 Regent's Park Terrace London, NW1 7EE

drawing title
Reinstating fireplace Ground floor Reception

Planning

| scale        | drawn by       |
|--------------|----------------|
| 1:20@A3      | NE             |
| date created | file reference |
| 24.11.2016   |                |