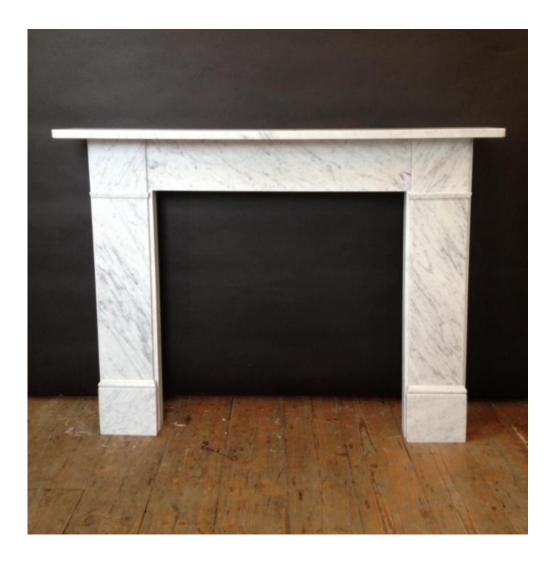

A Victorian style fireplace surround in reclaimed Carrara marble.

2 Proposed Fireplace Insert --N/A

© This drawing is the property of Richard Mitzman Architects. No disclosure or copy of it may be made without the written permission of Richard Mitzman Architects.

## <mark>client</mark> Mr Philippe Godeau & Nathalie Gastaldo

**project** 10 Regent's Park Terrace London, NW1 7EE

drawing title Proposed Fireplace Ground floor Reception