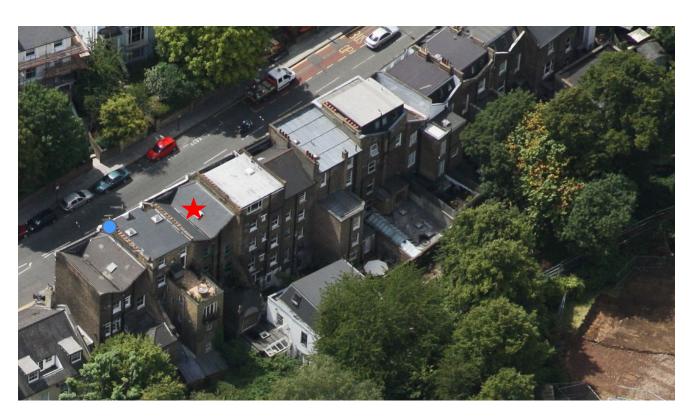

Photo 2: Aerial view of the rear of the site

Photo 3: Front elevation

Photo 4: Rear elevation as seen from the Maitland Park Estate

Photo 5: Rear elevation of the application building (with green window frames). Existing three storey extension to the rear of no.74 can be seen to the left.