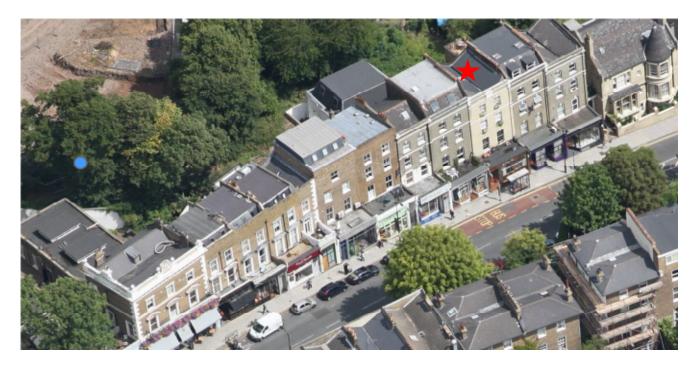

Photo 2: Aerial view of the rear of the site

Photo 3: Front elevation

Photo 4: Rear elevation as seen from the Maitland Park Estate

Photo 5: Rear elevation of the application building (with green window frames). Existing three storey extension to the rear of no.74 can be seen to the left.