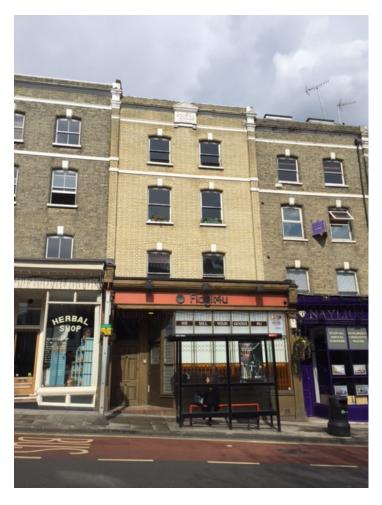

Photo 2: Aerial view of the rear of the site

Photo 3: Front elevation

Photo 4: Rear elevation as seen from the Maitland Park Estate

Photo 5: Rear elevation of the application building (with green window frames). Existing three storey extension to the rear of no.74 can be seen to the left.