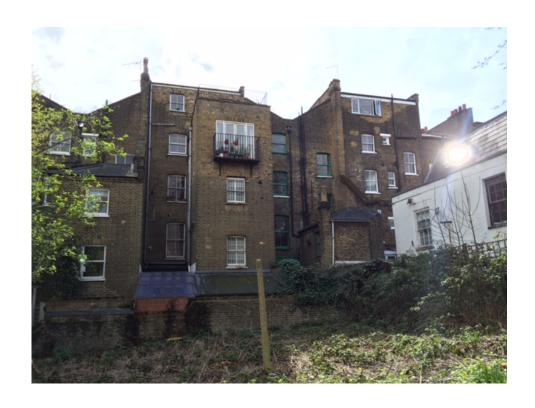

Photo 2: Aerial view of the rear of the site

Photo 3: Front elevation

Photo 4: Rear elevation as seen from the Maitland Park Estate

Photo 5: Rear elevation of the application building (with green window frames). Existing three storey extension to the rear of no.74 can be seen to the left.