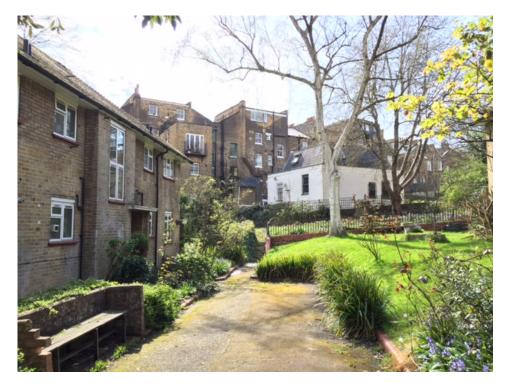

# 76 Haverstock Hill 2016/5784/P

This material has been reproduced from Ordnance Survey digital map data with the permission of the controller of Her Majesty's Stationery Office, © Crown Copyright.

Photo 1: Aerial view of the front of the terrace (application building marked in red)

Photo 2: Aerial view of the rear of the site

Photo 3: Front elevation

Photo 4: Rear elevation as seen from the Maitland Park Estate

Photo 5: Rear elevation of the application building (with green window frames). Existing three storey extension to the rear of no.74 can be seen to the left.