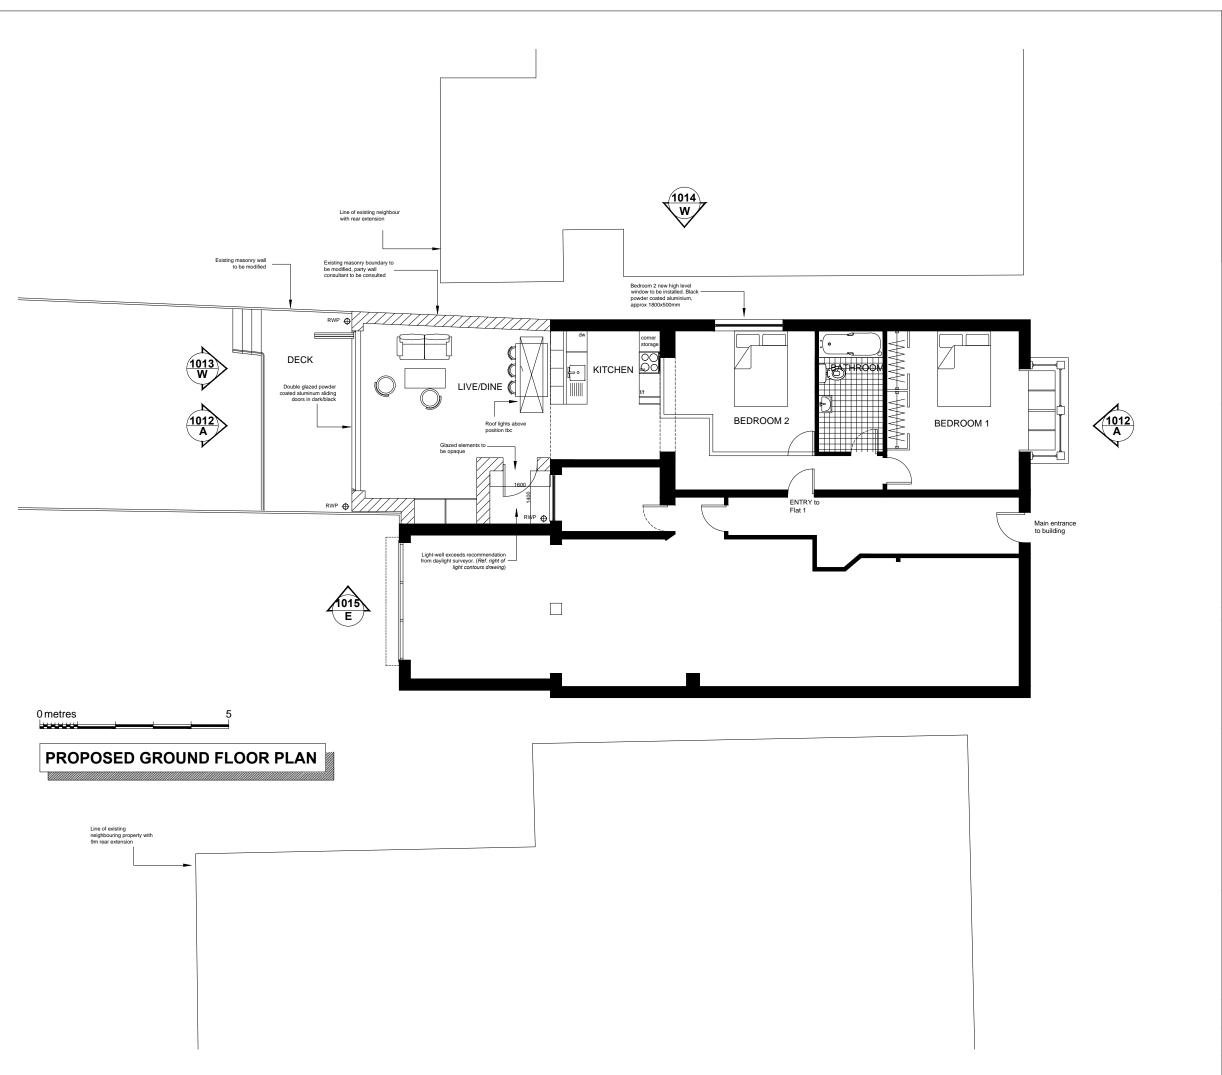

DO NOT SCALE FROM DRAWING. ALL DIMENSIONS TO BE CHECK ON SITE, NOTIFY ARCHITECT WITH ANY DISCREPANCIES.

ALL DRAWINGS RELATE TO THE BUILDING AT THE CURRENT STAGE OF DESIGN AND ARE FOR PLANNING PURPOSES ONLY, NOT CONSTRUCTION. DRAWINGS TO BE READ IN CONJUNCTION WITH RELEVANT SPECIFICATION & CONSULTANTS DRAWINGS.

Flat 1, Sherriff Rd, West Hampstead, London, NW 6 2AP

CLIENT

## Ms Louise Bouvier & Mr AJ Kaneko

Flat 1, 4 Sherriff Road, London

Kerran Traynor + Aine Moriarty Architects | Designers |Interiors kerrantraynor@yahoo.com

DRAWING TITLE

PROPOSED PLANS **GROUND FLOOR** 

| PLANNING |  |
|----------|--|
|          |  |

| DRAWING STATUS | DRAWN DATE | SCALE @ A3 |         |
|----------------|------------|------------|---------|
| PLANNING       | 09/03/2017 | 1:100 @    | А3      |
| DRAWN BY       | ISSUE DATE | DRAWING NO | REVISIO |
| KT             | 09/03/2017 | 1011       | 00      |
|                |            |            |         |