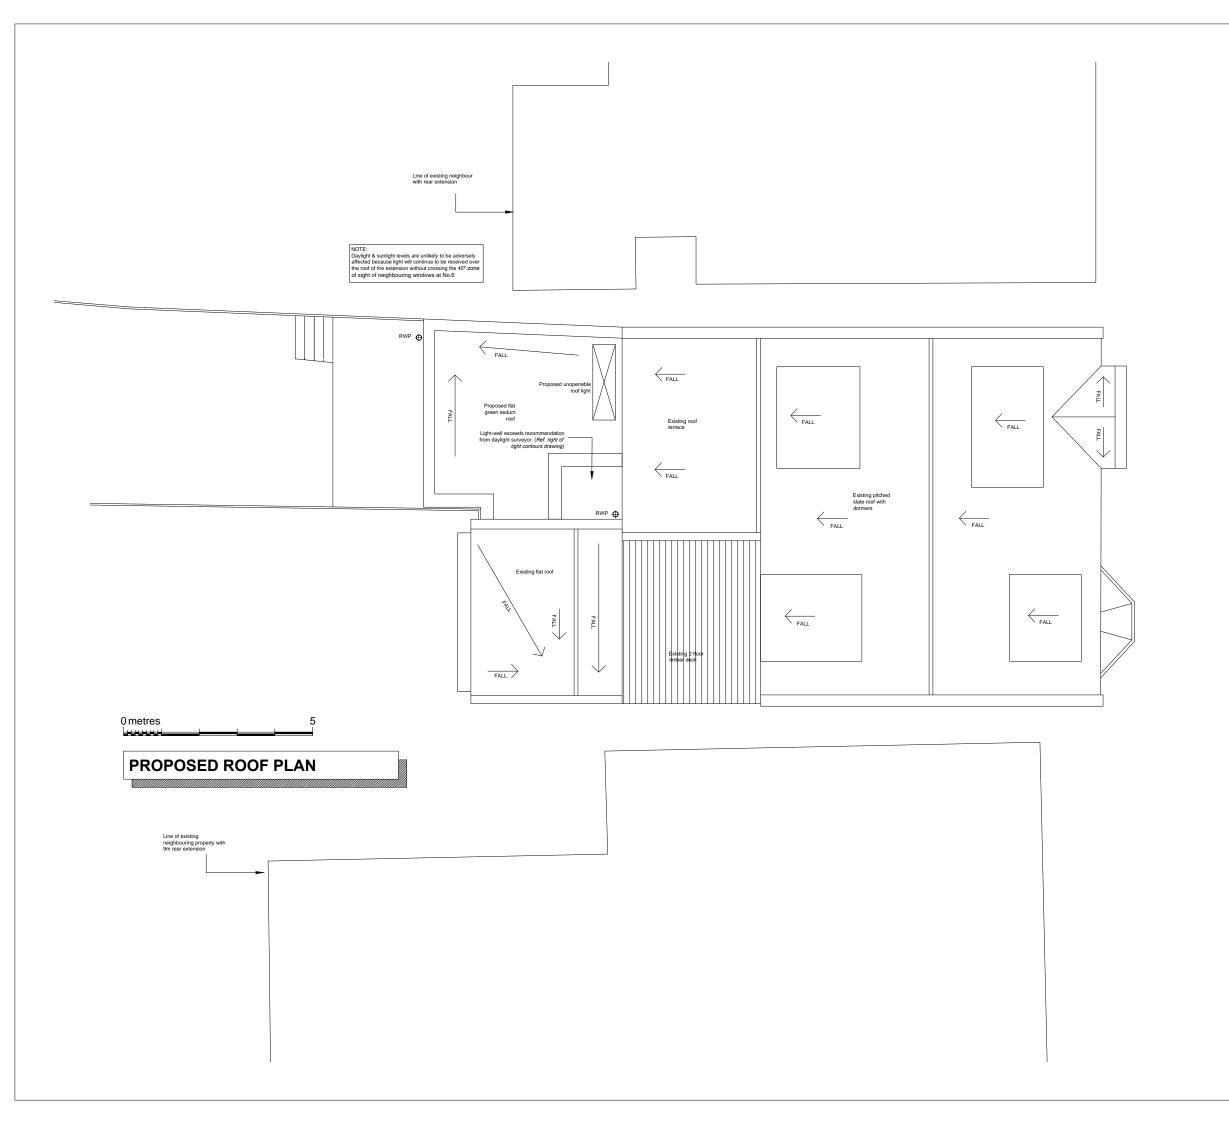

## Ms Louise Bouvier & Mr AJ Kaneko

Flat 1, 4 Sherriff Road, London

Kerran Traynor + Aine Moriarty Architects | Designers |Interiors kerrantraynor@yahoo.com

DRAWING TITLE

PROPOSED PLANS **ROOF PLAN** 

| PLANNING |  |
|----------|--|
|----------|--|