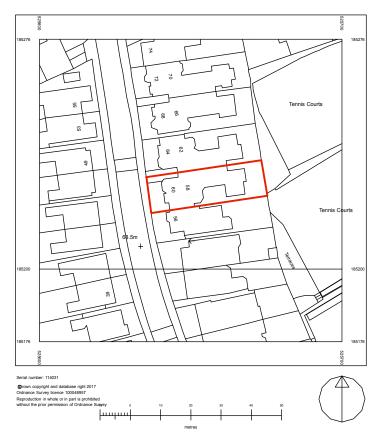

| Rev. | Date. |
|------|-------|
| *    | XXX   |

Description. XXXX

Initial. XX Project: 60 Crediton Hill, Scale: 1:1250@A3 Date: 21/4/17

| PLANNING     |           |                    |
|--------------|-----------|--------------------|
| ill, NW6 IHR | Drawing:  | Site Location Plan |
|              | DWG:      | 1225 - EX - 01     |
|              | Revision: | *                  |
|              |           |                    |